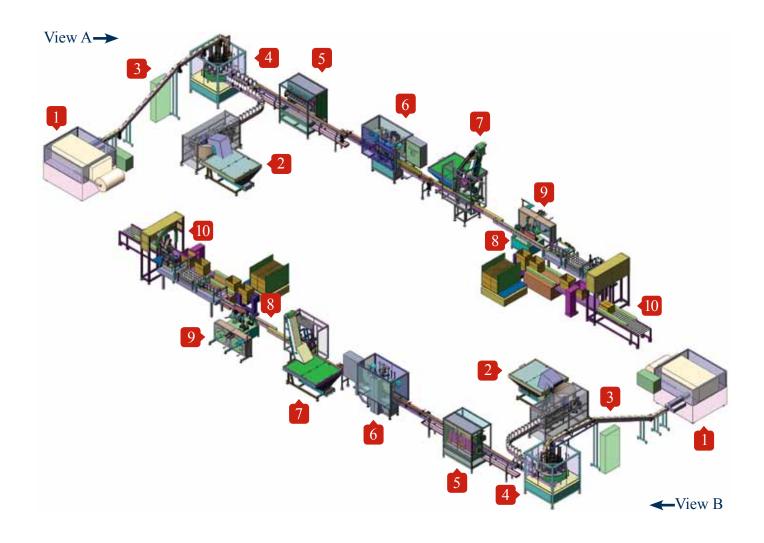

- 1 Converting Machine ENR-1000 (*Recommended*)
- 2 Canisters Unscrambler (SA-CF120)
- 3 Rolls Feed Conveyor
- 4 Automatic Rolls Stuffer SAS120
- 5 Automatic Dosing & Filling Machine FGW120
- Automatic Foil Cutting & Canisters Thermo Sealing Machine SEALPRO120
- 7 Automatic Capper CIW120
- 8 Full Wrap Around Labeler LWA120
- 9 Continuous Labels Rolls Magazine
- 10 SA Case Packer, Cartons Form Fill & Seal, RELENTLESS SXS

## FULLY AUTOMATIC ROLLED WIPES LINE *HOW IT WORKS*

This illustration demonstrates the basic machine components of a simplified high speed rolled wipes line. There are thousands of possible equipment configurations that can be custom tailored to your specific project needs.

- Converting Machine ENR-1000 (*Recommended*)
- 2 Canisters Unscrambler (SA-CF120)
- 3 Rolls Feed Conveyor
- 4 Automatic Rolls Stuffer SAS120
- 5 Automatic Dosing & Filling Machine FGW120
- 6 Automatic Foil Cutting & Canisters Thermo Sealing Machine SEALPRO120
- 7 Automatic Capper CIW120
- 8 Full Wrap Around Labeler LWA120
- 9 Continuous Labels Rolls Magazine
- 10 SA Case Packer, Cartons Form Fill & Seal, RELENTLESS SXS