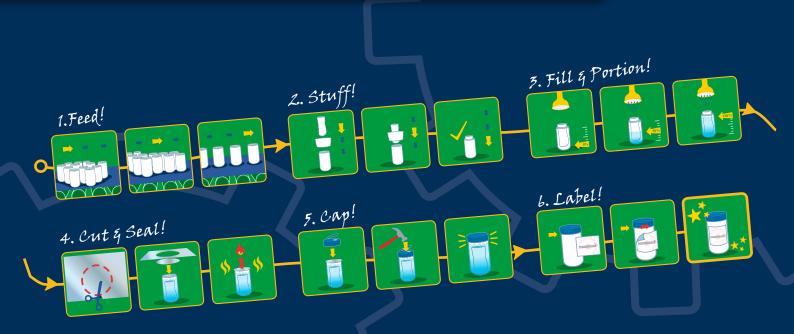

- 1 Converting Machine ENR-1000 (*Recommended*)
- 2 Canisters Unscrambler (SA-CF120)
- 3 Rolls Feed Conveyor
- 4 Automatic Rolls Stuffer SAS120
- 5 Automatic Dosing & Filling Machine FGW120
- Automatic Foil Cutting & Canisters Thermo Sealing Machine SEALPRO120
- 7 Automatic Capper CIW120
- 8 Full Wrap Around Labeler LWA120
- 9 Continuous Labels Rolls Magazine
- 10 SA Case Packer, Cartons Form Fill & Seal, RELENTLESS SXS

## FULLY AUTOMATIC ROLLED WIPES LINE *HOW IT WORKS*

This illustration demonstrates the basic machine components of a simplified high speed rolled wipes line. There are thousands of possible equipment configurations that can be custom tailored to your specific project needs.

- Converting Machine ENR-1000 (*Recommended*)
- 2 Canisters Unscrambler (SA-CF120)
- 3 Rolls Feed Conveyor
- 4 Automatic Rolls Stuffer SAS120
- 5 Automatic Dosing & Filling Machine FGW120
- 6 Automatic Foil Cutting & Canisters Thermo Sealing Machine SEALPRO120
- 7 Automatic Capper CIW120
- 8 Full Wrap Around Labeler LWA120
- 9 Continuous Labels Rolls Magazine
- 10 SA Case Packer, Cartons Form Fill & Seal, RELENTLESS SXS