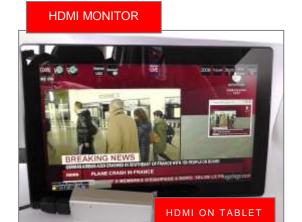

Use Laptop / Tablet as a HDMI Monitor

HDMI MONITORING

HDMI Skype

HDMI ON TABLET

HDMI ON PC's

HDMI AUDIO

HDMI TO USB

<u>10</u>80P

## Pz-HDMI OVERVIEW

Playzone HD Pz-HDMI is a compact device that enables HDMI Video and audio to be displayed and captured via USB 2.0 interface.

Pz-HDMI can be used to monitor HDMI signals on a tablet or PC which is ideal for any video engineers toolkit, simply connect the device to any USB port and open VLC or any other application to display the HDMI Video input and audio on channels 1 and 2. Ideal for use with 3<sup>rd</sup> party applications such as Skype, Google Hangouts and more to feed HDMI video as a camera source. The Pz-HDMI is powered by the USB slot and does not require any external power, signal LED indicators provide quick visual check of signal input, the device auto detects incoming video format and does not require any additional drivers to be installed.