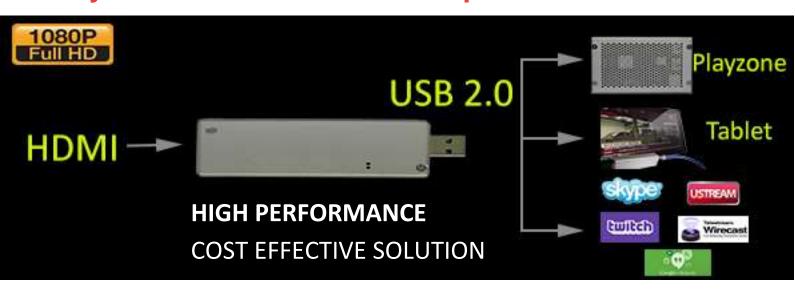

## Play Zone HD - HDMI to USB Input Model Pz-HDMI

Play Zone HD Model Pz-HDMI provides ability to input, display and capture HDMI up to 1920 x 1080p via USB 2.0 interface. The driver free Pz-HDMI Input module is detected as a standard webcam device by most operating systems, allowing it to be used by applications such as Skype, Google Hangouts, Twitch TV and more as a HDTV camera, 2 channel embedded audio is available as the microphone audio source when used with 3<sup>rd</sup> party applications. The Pz-HDMI module serves as the HDMI video input when used with the PlayZone HD and Point-HD Surface Telestrators.

## Pz-HDMI OVERVIEW

Playzone HD Pz-HDMI is a compact device that enables HDMI Video and audio to be displayed and captured via USB 2.0 interface.

Pz-HDMI can be used to monitor HDMI signals on a tablet or PC which is ideal for any video engineers toolkit, simply connect the device to any USB port and open VLC or any other application to display the HDMI Video input and audio on channels 1 and 2. Ideal for use with 3<sup>rd</sup> party applications such as Skype, Google Hangouts and more to feed HDMI video as a camera source. The Pz-HDMI is powered by the USB slot and does not require any external power, signal LED indicators provide quick visual check of signal input, the device auto detects incoming video format and does not require any additional drivers to be installed.

Compact, low power, light & easy to use Cost effective solution Full HD 1080p 2 channel HDMI Audio Use Tablet / Laptop as HDMI Monitors High Quality Aluminium casing