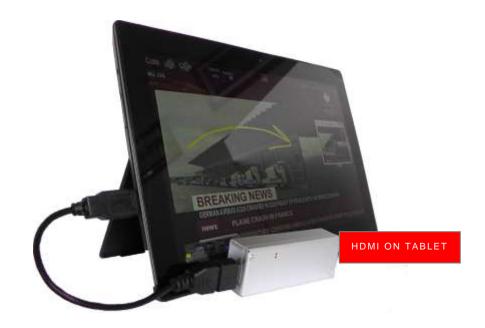

Use Laptop / Tablet as a HDMI Monitor

HDMI MONITORING

HDMI Skype

HDMI ON TABLET

HDMI ON PC's

HDMI AUDIO

HDMI TO USB

<u>10</u>80P

## Pz-HDMI OVERVIEW

Playzone HD Pz-HDMI is a compact device that enables HDMI Video and audio to be displayed and captured via USB 2.0 interface.

Pz-HDMI can be used to monitor HDMI signals on a tablet or PC which is ideal for any video engineers toolkit, simply connect the device to any USB port and open VLC or any other application to display the HDMI Video input and audio on channels 1 and 2. Ideal for use with 3<sup>rd</sup> party applications such as Skype, Google Hangouts and more to feed HDMI video as a camera source. The Pz-HDMI is powered by the USB slot and does not require any external power, signal LED indicators provide quick visual check of signal input, the device auto detects incoming video format and does not require any additional drivers to be installed.