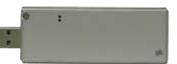

## Pz-HDMI OVERVIEW

Playzone HD Pz-HDMI is a compact device that enables HDMI Video and audio to be displayed and captured via USB 2.0 interface.

Pz-HDMI can be used to monitor HDMI signals on a tablet or PC which is ideal for any video engineers toolkit, simply connect the device to any USB port and open VLC or any other application to display the HDMI Video input and audio on channels 1 and 2. Ideal for use with 3<sup>rd</sup> party applications such as Skype, Google Hangouts and more to feed HDMI video as a camera source. The Pz-HDMI is powered by the USB slot and does not require any external power, signal LED indicators provide quick visual check of signal input, the device auto detects incoming video format and does not require any additional drivers to be installed.