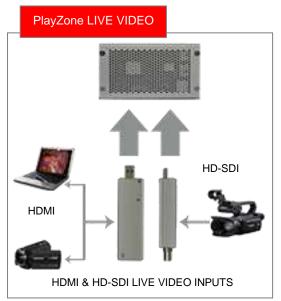

## Play Zone HD - HDMI to USB Input Model Pz-HDMI

Play Zone HD Model Pz-HDMI provides ability to input, display and capture HDMI up to 1920 x 1080p via USB 2.0 interface. The driver free Pz-HDMI Input module is detected as a standard webcam device by most operating systems, allowing it to be used by applications such as Skype, Google Hangouts, Twitch TV and more as a HDTV camera, 2 channel embedded audio is available as the microphone audio source when used with 3<sup>rd</sup> party applications. The Pz-HDMI module serves as the HDMI video input when used with the PlayZone HD and Point-HD Surface Telestrators.

## Pz-HDMI OVERVIEW

Playzone HD Pz-HDMI is a compact device that enables HDMI Video and audio to be displayed and captured via USB 2.0 interface.

Pz-HDMI can be used to monitor HDMI signals on a tablet or PC which is ideal for any video engineers toolkit, simply connect the device to any USB port and open VLC or any other application to display the HDMI Video input and audio on channels 1 and 2. Ideal for use with 3<sup>rd</sup> party applications such as Skype, Google Hangouts and more to feed HDMI video as a camera source. The Pz-HDMI is powered by the USB slot and does not require any external power, signal LED indicators provide quick visual check of signal input, the device auto detects incoming video format and does not require any additional drivers to be installed.