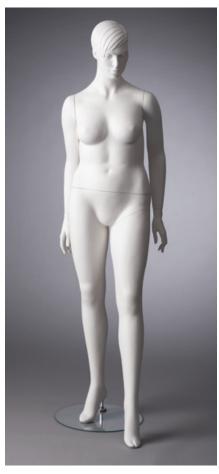

## CURVACEOUS

Abstract
By Panache

Ellen Edena Emma

C1/Ellen C2/Ellen C3/Ellen

## Fittings

- All mannequins supplied with a circular tempered glass baseAll mannequins supplied with ankle and foot rod as standard.

|               | UK/Europe | USA  |
|---------------|-----------|------|
| Height        | 185cm     | 6′1″ |
| Clothing size | 16/44     | 14   |
| Bust          | 104cm     | 41"  |
| Waist         | 84cm      | 33"  |
| Hips          | 109cm     | 43"  |
| Shoe size     | 6/39      | 8.5  |