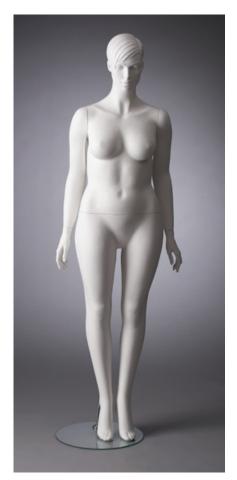

## CURVACEOUS

Abstract
By Panache

Ellen Edena Emma

C1/Ellen C2/Ellen C3/Ellen

## Fittings

- All mannequins supplied with a circular tempered glass baseAll mannequins supplied with ankle and foot rod as standard.

|               | UK/Europe | USA  |
|---------------|-----------|------|
| Height        | 185cm     | 6′1″ |
| Clothing size | 16/44     | 14   |
| Bust          | 104cm     | 41"  |
| Waist         | 84cm      | 33"  |
| Hips          | 109cm     | 43"  |
| Shoe size     | 6/39      | 8.5  |