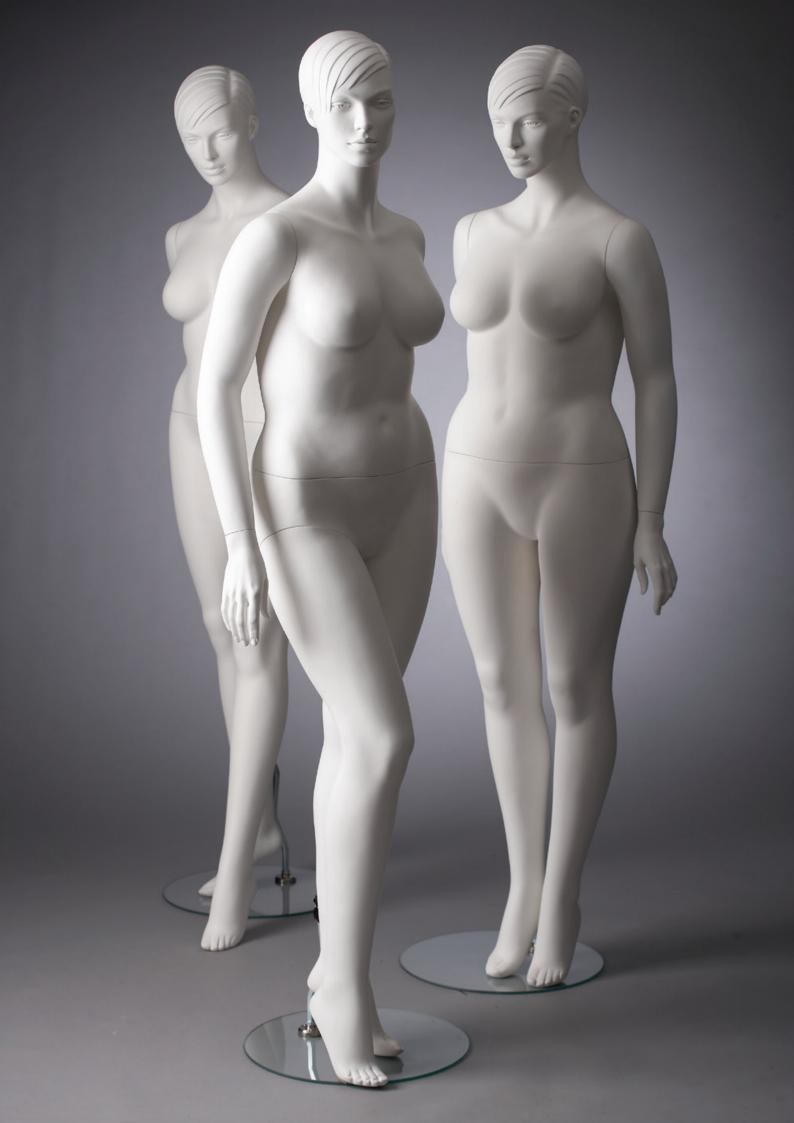

## CURVACEOUS

Abstract
By Panache

Ellen Edena Emma

C1/Ellen C2/Ellen C3/Ellen

## Fittings

- All mannequins supplied with a circular tempered glass baseAll mannequins supplied with ankle and foot rod as standard.

|               | UK/Europe | USA  |
|---------------|-----------|------|
| Height        | 185cm     | 6′1″ |
| Clothing size | 16/44     | 14   |
| Bust          | 104cm     | 41"  |
| Waist         | 84cm      | 33"  |
| Hips          | 109cm     | 43"  |
| Shoe size     | 6/39      | 8.5  |