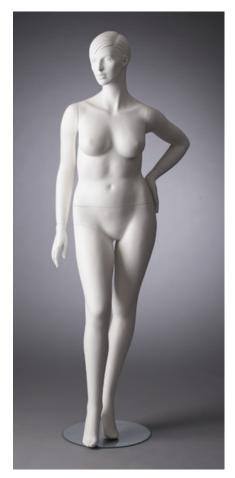

## CURVACEOUS

Abstract
By Panache

Ellen Edena Emma

C1/Ellen C2/Ellen C3/Ellen

## Fittings

- All mannequins supplied with a circular tempered glass baseAll mannequins supplied with ankle and foot rod as standard.

|               | UK/Europe | USA  |
|---------------|-----------|------|
| Height        | 185cm     | 6′1″ |
| Clothing size | 16/44     | 14   |
| Bust          | 104cm     | 41"  |
| Waist         | 84cm      | 33"  |
| Hips          | 109cm     | 43"  |
| Shoe size     | 6/39      | 8.5  |