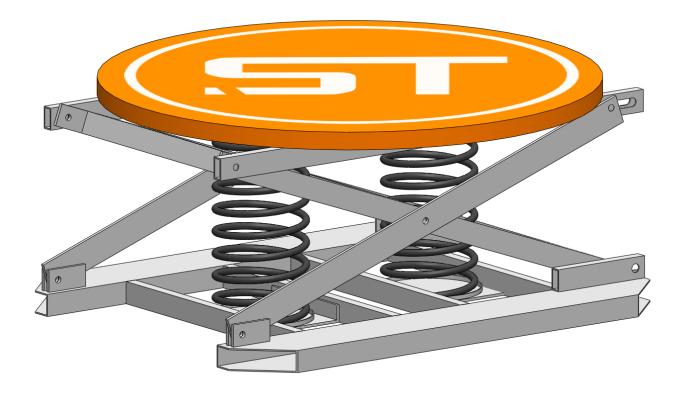

### **Rotary Lift Table**

Full 360 degrees rotation for easy access to loads. Light weight table can be removed to access springs.