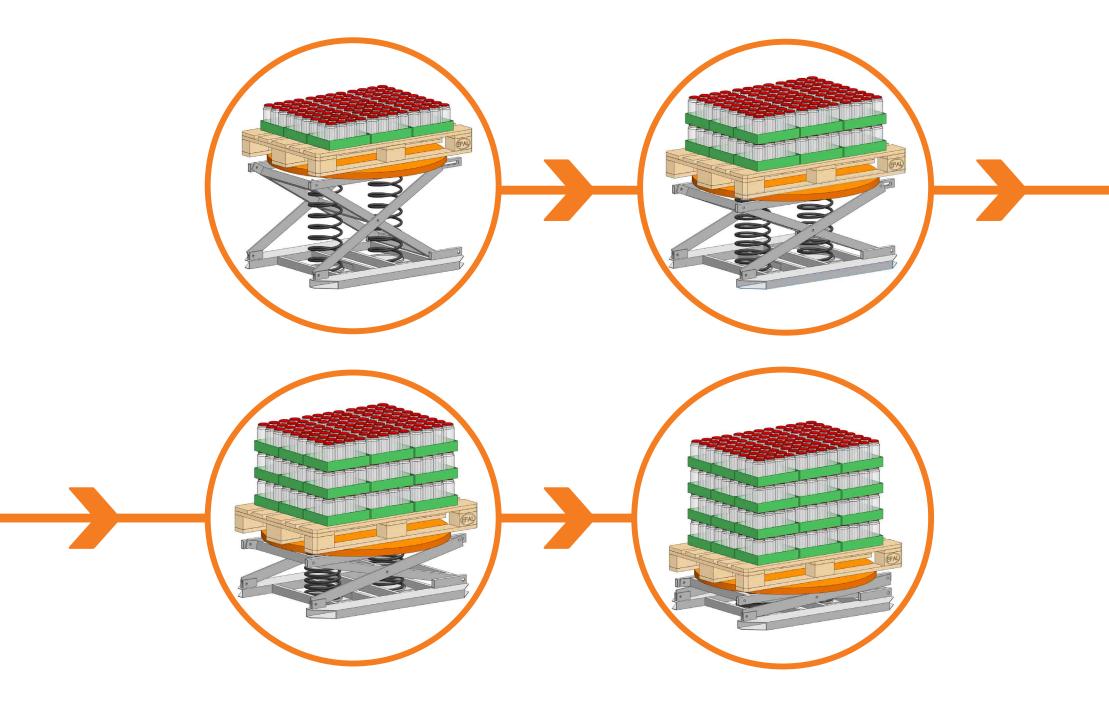

## The Sidetracker Pallet Leveller | UK Manufactured

Sales Brochure

Registered 2016 Design

The Pallet Leveller is designed to automatically maintain the top of the pallets load at a comfortable safe working height. This will aid to reduce injury associated with loading and unloading pallets at floor level whilst also improving the operative's productivity.

The Manual Handling Operations Regulations 1992, as amended in 2002

The Pallet Leveller automatically maintains a safe working height as load is applied