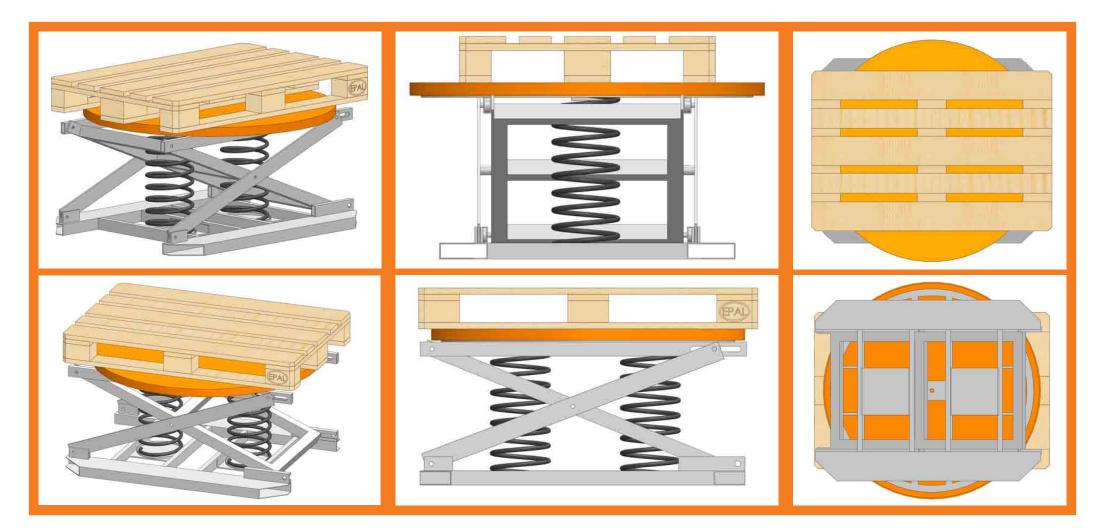

### **Rotary Lift Table**

Full 360 degrees rotation for easy access to loads. Light weight table can be removed to access springs.