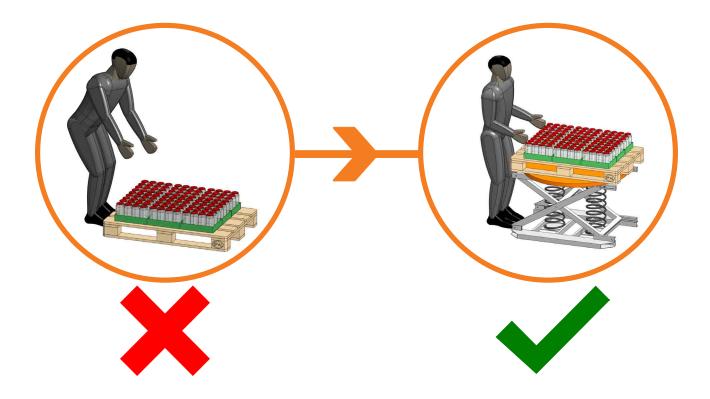

Minimises musculoskeletal strains and reduces the risk of manual handling injuries and operator fatigue

- Self-levelling lift table which automatically positions a load at a safe working height when loading and unloading
- Spring combinations can be changed easily to suit up to 2000kg capacity load profiles
- Bespoke springs can be calibrated to your specific load parameters

The Manual Handling Operations Regulations 1992, as amended in 2002

The Pallet Leveller automatically maintains a safe working height as load is applied

#### Health & Safety

The pallet leveller complies with the HSE guidelines, and prevents the risk of injury to operatives.