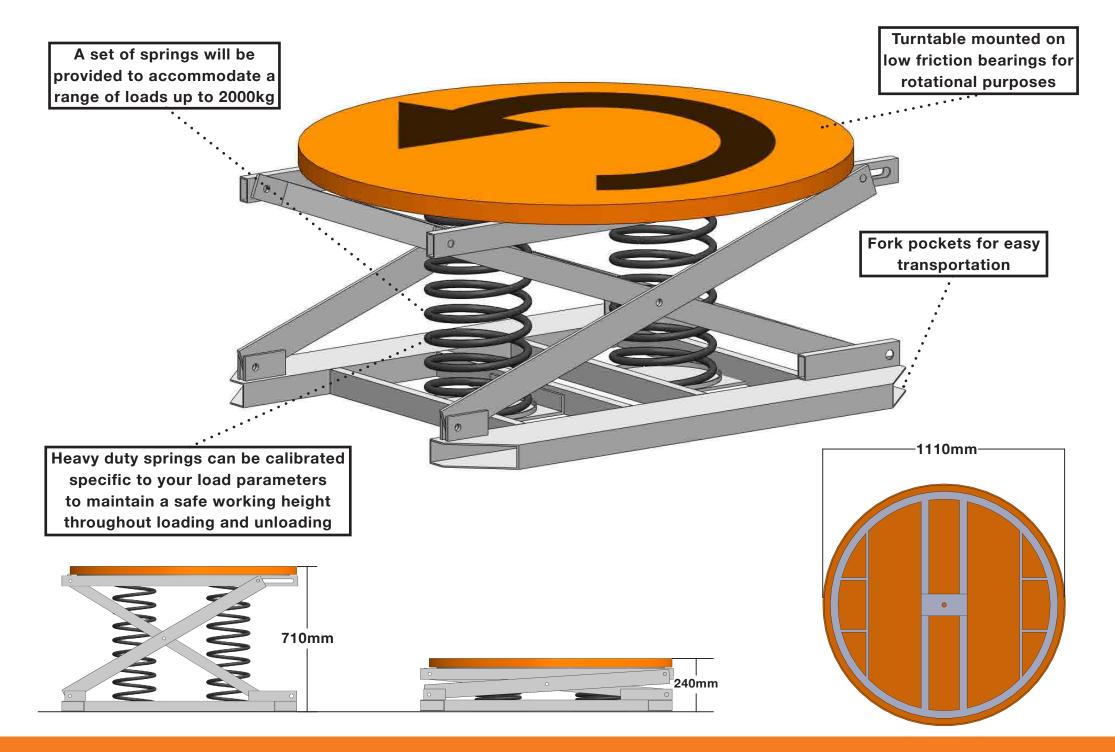

The Pallet Leveller uses heavy duty springs therefore there is no need for a power source. The Pallet Leveller can accommodate up to 2000kg. A range of spring combinations are provided as well as offering bespoke springs for your specific loads. No tools are required to change the springs.

#### **Multiple Load Types**

The Sidetracker registered 2016 design can be manufactured to meet the bespoke requirements of the customer. A set of springs will be provided to accommodate for a range of loads up to 2000kg. Springs can also be calibrated to the customer's specific load parameters as required.

### **Rotary Lift Table**

Full 360 degrees rotation for easy access to loads. Light weight table can be removed to access springs.