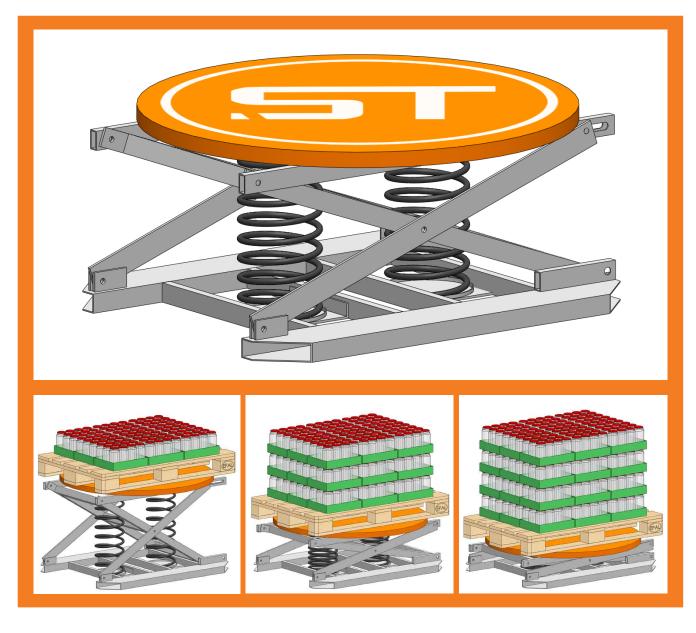

The Manual Handling Operations Regulations 1992, as amended in 2002

The Pallet Leveller automatically maintains a safe working height as load is applied

#### **Multiple Load Types**

The Sidetracker registered 2016 design can be manufactured to meet the bespoke requirements of the customer. A set of springs will be provided to accommodate for a range of loads up to 2000kg. Springs can also be calibrated to the customer's specific load parameters as required.