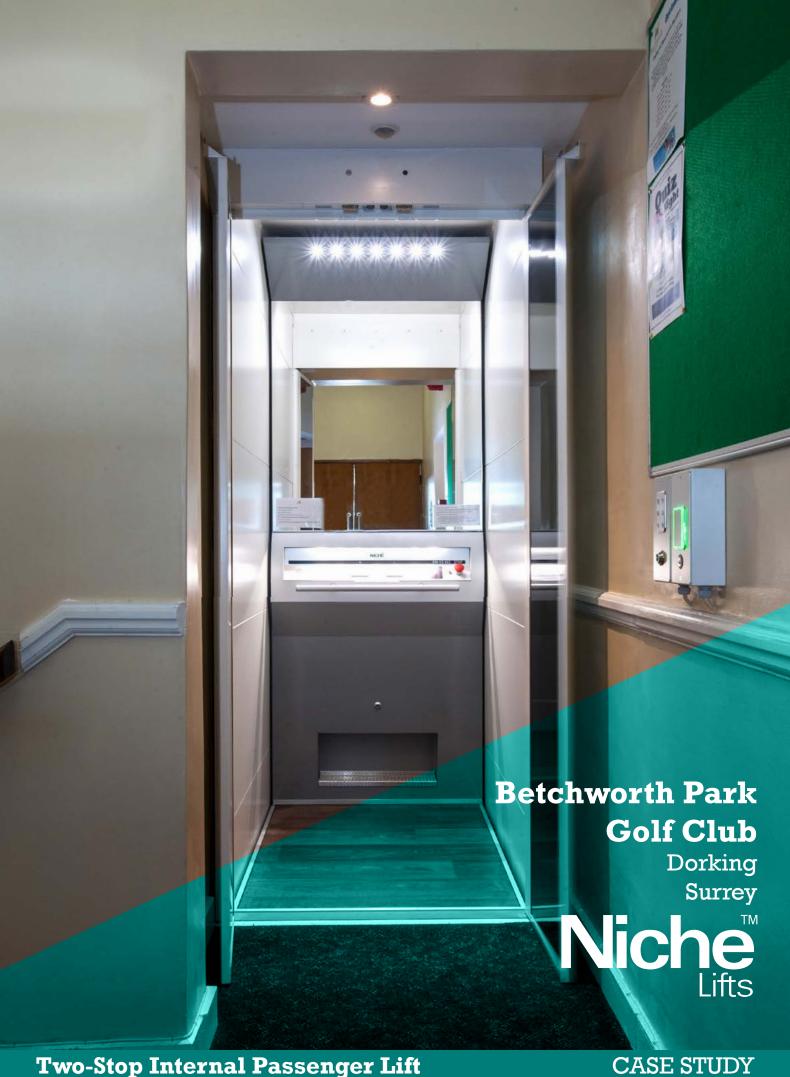

## TWO-STOP PASSENGER LIFT

Niche did a very good job; the lift looks good in situ and does not clash with the tone of the building, and the performance of the lift has been very good. There were no problems with the installation process, and the ongoing relationship has been very positive on both sides.

The passenger lift selected for Betchworth Park Golf Club is a ground to first floor fully enclosed platform lift, located centrally in the building, it allows those with mobility issues to access the first floor where catering takes place. This has helped the club to host more private functions such as wedding receptions and other large gatherings to ensure that everyone visiting the club will be able to access all of the facilities.