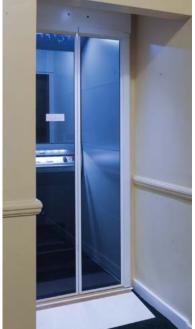

## TWO-STOP PASSENGER LIFT

Niche did a very good job; the lift looks good in situ and does not clash with the tone of the building, and the performance of the lift has been very good. There were no problems with the installation process, and the ongoing relationship has been very positive on both sides.

The passenger lift selected for Betchworth Park Golf Club is a ground to first floor fully enclosed platform lift, located centrally in the building, it allows those with mobility issues to access the first floor where catering takes place. This has helped the club to host more private functions such as wedding receptions and other large gatherings to ensure that everyone visiting the club will be able to access all of the facilities.