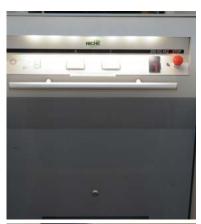

The passenger lift selected for Betchworth Park Golf Club is a ground to first floor fully enclosed platform lift, located centrally in the building, it allows those with mobility issues to access the first floor where catering takes place. This has helped the club to host more private functions such as wedding receptions and other large gatherings to ensure that everyone visiting the club will be able to access all of the facilities.