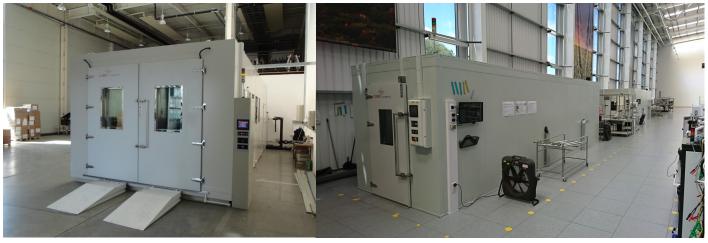

CVMS °Climatic design and manufacture high quality walk-in or drive-in chambers capable of simulating a wide combination of test conditions providing solutions for many applications across all industries.

## walk-in / drive-in

**specifications** internal volume: from 8m<sup>3</sup>

temperature range: -20°C, -40°C, -60°C, -70°C ... +150°C

heating and cooling rates: as required temperature fluctuation: ±1.0°C temperature uniformity: ±1.5°C humidity range: 20%RH ... 95%RH humidity fluctuation: ±3.0%RH