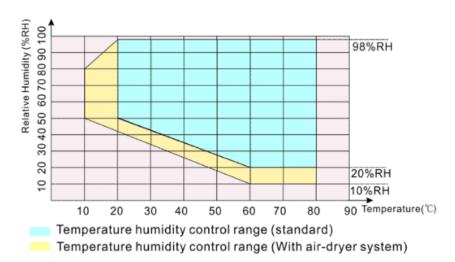

## walk-in / drive-in

**specifications** internal volume: from 8m<sup>3</sup>

temperature range: -20°C, -40°C, -60°C, -70°C ... +150°C

heating and cooling rates: as required temperature fluctuation: ±1.0°C temperature uniformity: ±1.5°C humidity range: 20%RH ... 95%RH humidity fluctuation: ±3.0%RH

standard features colour touch screen controller

RS232 communications

viewing windows internal illumination 100mm ø porthole

**options** air-dryer for low RH applications

low-pressure
rain simulation
solar simulation
cyclic corrosion test
vibration interface
password controller lock