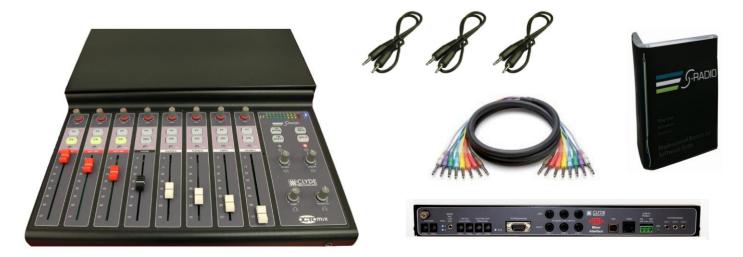

## SO EASY RADIO CORE STUDIO PACKAGE

The CORE package contains the essential items which form the heart of the radio studio – a broadcast mixer, a suite of integrated software tools and an intelligent interface which allows the mixer to communicate with the PC running the software.

Either an all-in-one touch PC or rack-mounting industrial PC can be supplied with the package, or an existing customer's PC can be used.

| Equipment                                                     | Quantity |
|---------------------------------------------------------------|----------|
| Octomix professional broadcast mixer with dual power supplies | •        |
| S-Radio Suite of integrated broadcast software tools          | •        |
| Intelligent mixer interface c/w cables to mixer               | •        |
| Installation instructions and operations manual               | •        |
|                                                               |          |