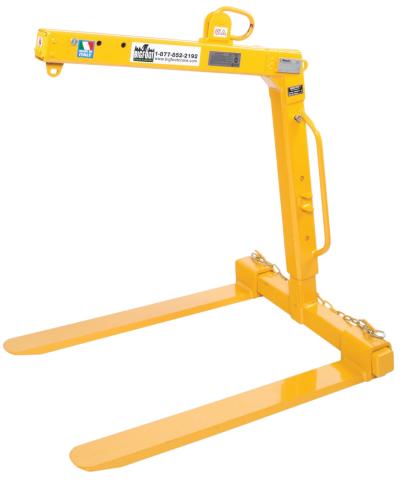

# **Auto Leveling Pallet Forks**

Save time and money with the MBRA-E Auto Leveling Pallet Forks from Boscaro.

Lift safely and efficiently with these versatile pallet forks. An internal spring system automatically levels your load to the most neutral position, and the adjustable verticle riser and tines ensure that no load is too big or too small to handle.

## **FEATURES**

- Automatic load leveling
- Telescopic vertical riser and adjustable sliding forks
- · Lightweight to maximize lift capacity
- Durable powder coated finish
- Meets or exceeds all ASME Standards