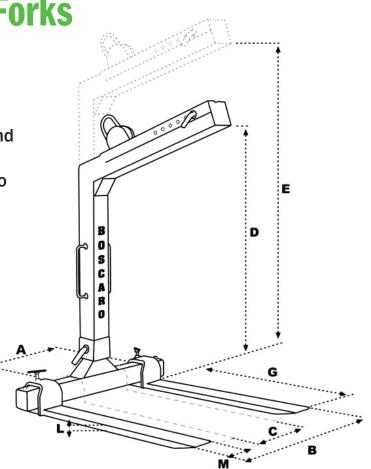

### **SPECIFICATIONS**

| Model        | Capacity | А    | В    | С    | D    | Е    | G    | L    | Μ    | Weight |
|--------------|----------|------|------|------|------|------|------|------|------|--------|
| MBRA-15E-12* | 3,300 lb | 3'1" | 3'3" | 1'4" | 5'0" | 6'9" | 4'0" | 1.3" | 4"   | 410 lb |
| MBRA-20E-12* | 4,400 lb | 3'1" | 3'3" | 1'4" | 5'0" | 6'9" | 4'0" | 1.3" | 4.7" | 440 lb |
| MBRA-25E-12  | 5,500 lb | 3'1" | 3'3" | 1'4" | 3'6" | 5'4" | 4'0" | 1.4" | 4.7" | 575 lb |
| MBRA-30E-12  | 6,613 lb | 3'1" | 3'3" | 1'4" | 3'6" | 5'4" | 4'0" | 1.4" | 4.7" | 675 lb |