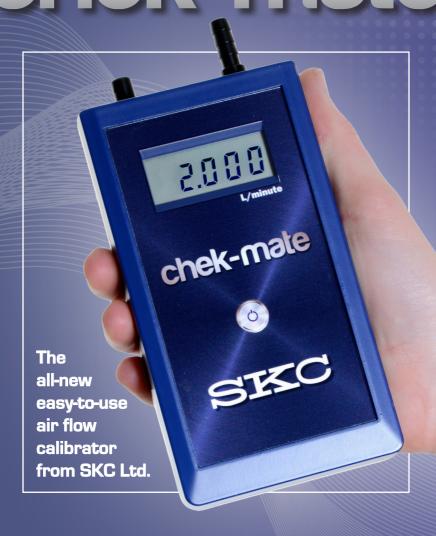

## chek-mate

Key features

- Less than 10 minutes to stabilise to ambient temperature - Operating temperature range: 0°C to +40°C (32°F to 104°F)
- 0.75 l/min to 5 l/min flow range
- Volumetric Accuracy 1.0% of reading
- Precision: 0.001 I/min
- Displays continuous real-time volumetric flow rate readings in I/min
- Approximately 30 hours battery life - 1 x 9V PP3 disposable battery
- Operating barometric pressure range: 700mbar to 1090mbar (20.7"Hg to 32.2"Hg)

Part number: 375-07550

Simple to use one No moving button operation parts

Compact field portable

Use in any orientation