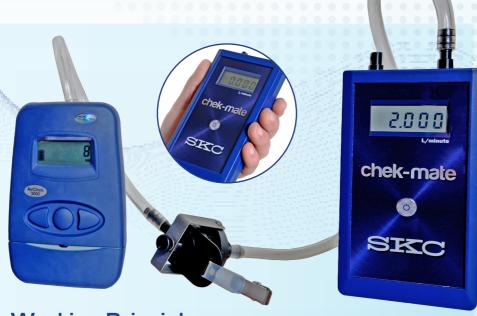

## chek-mate

Key features

- Less than 10 minutes to stabilise to ambient temperature - Operating temperature range: 0°C to +40°C (32°F to 104°F)
- 0.75 l/min to 5 l/min flow range
- Volumetric Accuracy 1.0% of reading
- Precision: 0.001 I/min
- Displays continuous real-time volumetric flow rate readings in I/min
- Approximately 30 hours battery life - 1 x 9V PP3 disposable battery
- Operating barometric pressure range: 700mbar to 1090mbar (20.7"Hg to 32.2"Hg)

Part number: 375-07550

Simple to use one No moving button operation parts

Compact field portable

Use in any orientation

## **Working Principle**

Orifice type air flow meter – the flow meter incorporates sensors to measure the pressure drop across an orifice and automatically corrects for changes in the air temperature and barometric pressure to provide the indicated volumetric flow rate reading.