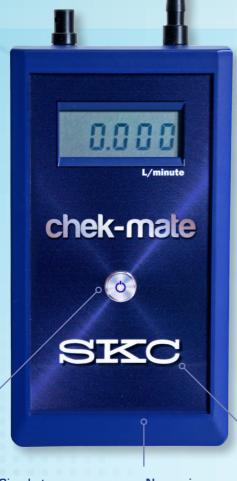

Part number: 375-07550

Simple to use one No moving button operation parts

Compact field portable

Use in any orientation