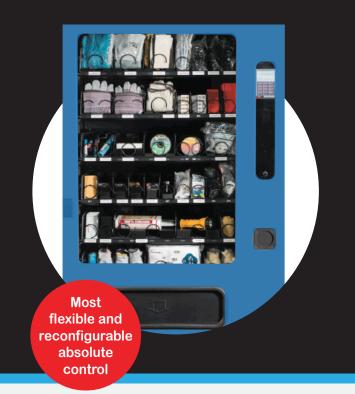

SupplyBay is the solution for vending with absolute control in the harsh industrial environment. Featuring integrated touchscreen control and state of the art electronics, SupplyBay delivers the reliability your supply chain needs.

## **Specifications**

- Average capacity: 324 400 pieces
- Maximum 70 SKUs (stockkeeping units), average 35 SKUs
- Maximum weight per tray: 45kg
- 20 helix configurations
- · 10 dispense aids to accommodate diverse products e.g. batteries

- Industrial steel casing
- · Large lexan clear or solid steel door option for added security
- Wrap around LED lighting for easy product inspection and selection
- · Easily reconfigurable- no tools required
- · Patented multiple motor rotation guarantees successful dispensing of larger items

Absolute Control Absolute control means no single item leaves the vending machine unaccounted for. Connect to other SupplyPro devices Operating as a stand alone unit or as part of a custom vending solution with other SupplyPro devices, SupplyBay provides full usage audit trails.