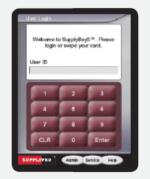

From its compact backlit touchscreen interface, SupplyBay offers the full range of user and administrative capabilities from SupplyPro. SupplyBay requires only a power supply and a network connection for full connectivity to the cloud based SupplyPort database. Monitor the activity, stock levels and alerts at your device from anywhere, 24 hours a day.