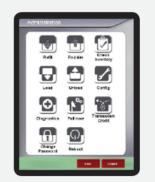

From its compact backlit touchscreen interface, SupplyBay offers the full range of user and administrative capabilities from SupplyPro. SupplyBay requires only a power supply and a network connection for full connectivity to the cloud based SupplyPort database. Monitor the activity, stock levels and alerts at your device from anywhere, 24 hours a day.