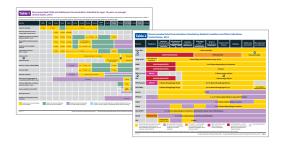

## Laminated immunization schedules – for children/adolescents and also for adults – order for every exam room

Here are the ACIP/AAP/AAFP/ACOG-approved immunization schedule for people ages 0 through 18 years and the ACIP/AAFP/ACOG/ACP/ACNM-approved schedule for adults. Both are laminated for heavy-duty use, complete with essential notes, and printed in color for easy reading. The cost is \$7.50 each for 1–4 schedules, with discounts for larger orders: \$5.50 each for 5–19 schedules, \$4.50 each for 20–99 schedules, \$4 each for 100–499 schedules, and \$3.50 each for 500–999 schedules.

To order, visit www.immunize.org/shop or use the order form on the back. For 1,000 or more schedules, contact us at admininfo@immunize.org for discount pricing.

Immunization record cards available for all ages – for children and teens,