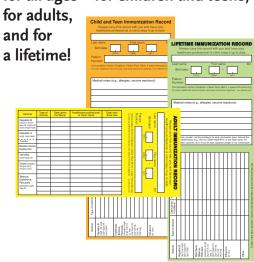

Give any patient a permanent vaccination record card designed specifically for their age group: child and teen, adult, or lifetime. The three cards list all vaccines recommended for each age. The cards are printed on durable rip-, smudge-, and water-proof paper. Wallet-sized when folded, the cards are brightly colored to stand out. To view the cards or for more details, go to <a href="https://www.immunize.org/shop">www.immunize.org/shop</a> and click on the images.

Buy 1 box (250 cards) for \$45 (first order of a 250-card box has a 30-day, money-back guarantee).

Discounts for larger orders: 2 boxes \$40 each; 3 boxes \$37.50 each; 4–7 boxes \$34.50 each; 8–10 boxes \$32 each; 11–200 boxes \$30 each

To order, visit www.immunize.org/shop or use the order form on the back.

For sample cards, pricing for 201 or more boxes, or customization, contact us at admininfo@immunize.org.

CONTINUED ON THE NEXT PAGE ▶