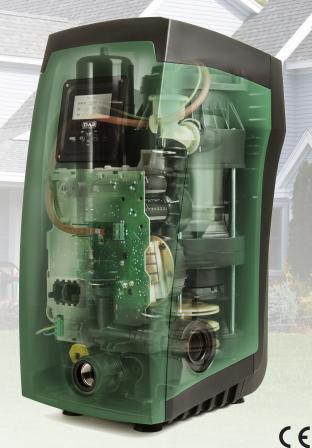

# **GENERAL DESCRIPTION**

DAB Pumps are proud to officially launch a brand new innovative product to the UK market, leading the way in electronic pump technology. The E.SYBOX is a completely new solution in cold water boosting for residential and light commercial applications.

Essentially a single pump, water cooled booster pump with integrated high efficiency variable speed motor,

But the E.sybox offers much more.... please see our commercial documentation for further details.

# **DESIGN FEATURES**

- Water cooled motor and sound dampening casing creating the guietest booster pump available today
- Energy efficient variable speed motor operating from 0.3 KW to 1.5 KW
- Powerful performance Flow up to 2 Litres/second and head up to 6 Bar
- · Self priming down to 8 Metres
- Dry running protection
- Frost protection
- Anti-vibration mountings
- · Flexible installation with Horizontal or vertical position and wall mounting accessory kit
- Variable positions for in-let and out-let pipework
- Integrated chamber with expansion vessel, tool kit and installer manual
- · Wireless connectivity and modular design can expand the pump system up to a 4 pump booster set (available end of 2013)
- Integrated modular water storage tank system with Cat 5 connection (available end of 2013)