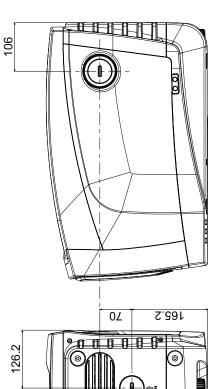

# PERFORMANCE

Maximum Flow: 120 Litres/Minute Maximum Head: 65 Metres Priming: 5 Mins at 8 Metres

| OVERALL DIMENSIONS |        |        | WEIGHT | MAX WORKING | MAX LIQUID  | MAX WORKING |  |
|--------------------|--------|--------|--------|-------------|-------------|-------------|--|
| L                  | W H    |        | EMPTY  | PRESSURE    | TEMPERATURE | ENVIRONMENT |  |
| 565 mm             | 265 mm | 352 mm | 27 KG  | 8 Bar       | + 40 ° C    | + 50 ° C    |  |