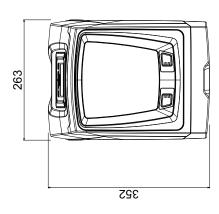

# PERFORMANCE

Maximum Flow: 120 Litres/Minute Maximum Head: 65 Metres Priming: 5 Mins at 8 Metres

| OVERALL DIMENSIONS |        |        | WEIGHT | MAX WORKING | MAX LIQUID  | MAX WORKING |  |
|--------------------|--------|--------|--------|-------------|-------------|-------------|--|
| L                  | W H    |        | EMPTY  | PRESSURE    | TEMPERATURE | ENVIRONMENT |  |
| 565 mm             | 265 mm | 352 mm | 27 KG  | 8 Bar       | + 40 ° C    | + 50 ° C    |  |