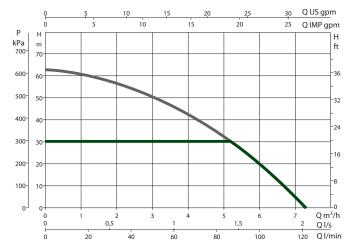

# PERFORMANCE

Maximum Flow: 120 Litres/Minute Maximum Head: 65 Metres Priming: 5 Mins at 8 Metres

| OVERALL DIMENSIONS |        |        | WEIGHT | MAX WORKING | MAX LIQUID  | MAX WORKING |  |
|--------------------|--------|--------|--------|-------------|-------------|-------------|--|
| L                  | W H    |        | EMPTY  | PRESSURE    | TEMPERATURE | ENVIRONMENT |  |
| 565 mm             | 265 mm | 352 mm | 27 KG  | 8 Bar       | + 40 ° C    | + 50 ° C    |  |