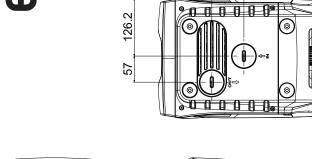

# **TECHNICAL DATA**

| MODEL   | VOLTAGE         | FREQUENCY | CONNECTION SIZE |           | ELECTRICAL DATA |              |                  |                |
|---------|-----------------|-----------|-----------------|-----------|-----------------|--------------|------------------|----------------|
|         |                 |           | SUCTION         | DISCHARGE | MAX<br>A        | MAX<br>POWER | PROTECTION CLASS | MOTOR<br>CLASS |
| e.sybox | 220-240 V / 1 ~ | 50/60 Hz  | 1" BSP F        | 1" BSP F  | 11 AMP          | 1550 W       | IP44             | F              |

# PERFORMANCE

Maximum Flow: 120 Litres/Minute Maximum Head: 65 Metres Priming: 5 Mins at 8 Metres

| OVERALL DIMENSIONS |        |        | WEIGHT | MAX WORKING | MAX LIQUID  | MAX WORKING |  |
|--------------------|--------|--------|--------|-------------|-------------|-------------|--|
| L                  | W H    |        | EMPTY  | PRESSURE    | TEMPERATURE | ENVIRONMENT |  |
| 565 mm             | 265 mm | 352 mm | 27 KG  | 8 Bar       | + 40 ° C    | + 50 ° C    |  |