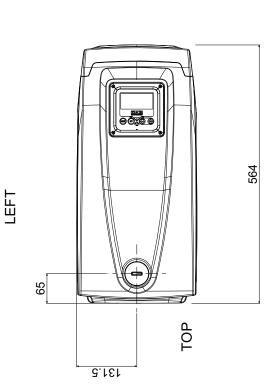

# PERFORMANCE

Maximum Flow: 120 Litres/Minute Maximum Head: 65 Metres Priming: 5 Mins at 8 Metres

| OVERALL DIMENSIONS |        |        | WEIGHT | MAX WORKING | MAX LIQUID  | MAX WORKING |  |
|--------------------|--------|--------|--------|-------------|-------------|-------------|--|
| L                  | W H    |        | EMPTY  | PRESSURE    | TEMPERATURE | ENVIRONMENT |  |
| 565 mm             | 265 mm | 352 mm | 27 KG  | 8 Bar       | + 40 ° C    | + 50 ° C    |  |

# E.Jbox

RIGHT

FRONT

BOTTOM

BACK