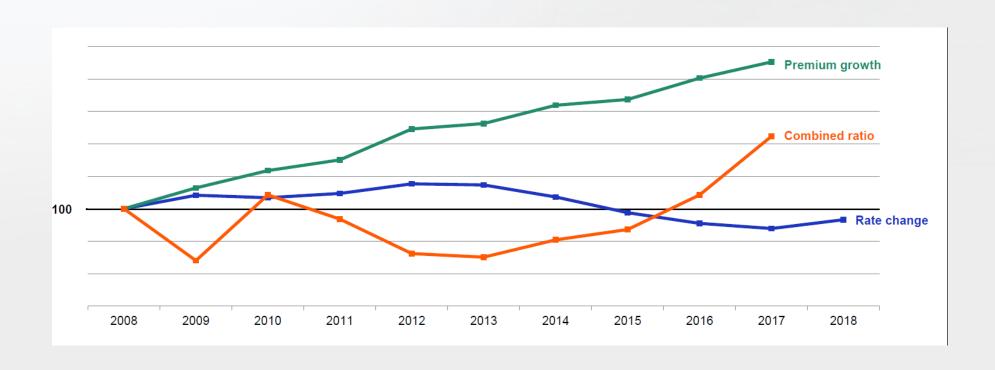

103.8%                 | 99.9%          |  |
| 2011 | £1,968m    | 102.3%                 | 94.5%          |  |

Source: Lloyd's Annual Reports



## Lloyd's MGAs Authorized to Write Marine

| Line of Business | Number |  |  |
|------------------|--------|--|--|
| Total            | 51     |  |  |
| Cargo            | 50     |  |  |
| Hull             | 45     |  |  |
| Liability        | 46     |  |  |
| Yacht            | 41     |  |  |

Source: Lloyds Market Directory





| Line of Business | Number |  |  |
|------------------|--------|--|--|
| Total            | 352    |  |  |
| Cargo            | 242    |  |  |
| Hull             | 42     |  |  |
| Liability        | 64     |  |  |
| Yacht            | 29     |  |  |

Source: Lloyds Market Directory



#### The CR continues to rise





## 2018 / 2019 Portfolio Review







## Lloyd's 2018/19 Portfolio Review

- £6.4bn GWP in eight worst-performing classes
- Missed plan by £1.7bn in 2017
- 83 syndicate COBs classes losing money and driving material deviation from plan
- 70% impact from 40% of the premium
- New process
  - Action plans required for all classes
  - Quarterly review of progress and intervention
  - Focus in 2019 planning



## **Portfolio Management**





# Lloyd's Changes 2017 / 2019

|                                                    | Line Of Business Withdrawn |                    |                 |                 |                    |               |          |
|----------------------------------------------------|----------------------------|--------------------|-----------------|-----------