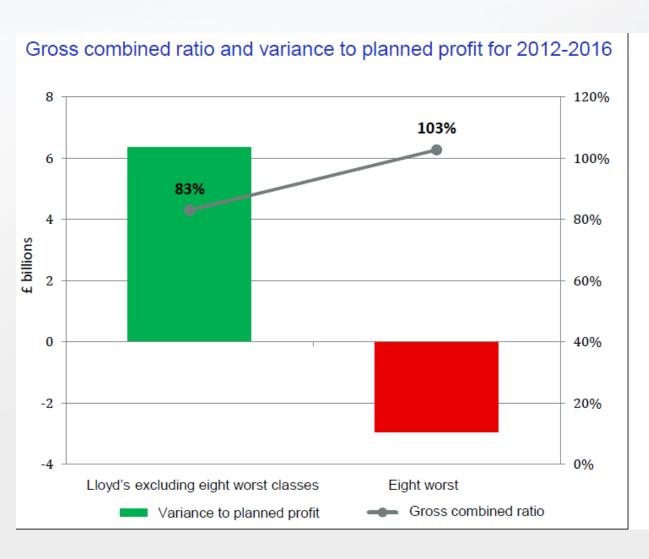

## Lloyd's 2018/19 Portfolio Review

- £6.4bn GWP in eight worst-performing classes
- Missed plan by £1.7bn in 2017
- 83 syndicate COBs classes losing money and driving material deviation from plan
- 70% impact from 40% of the premium
- New process
  - Action plans required for all classes
  - Quarterly review of progress and intervention
  - Focus in 2019 planning