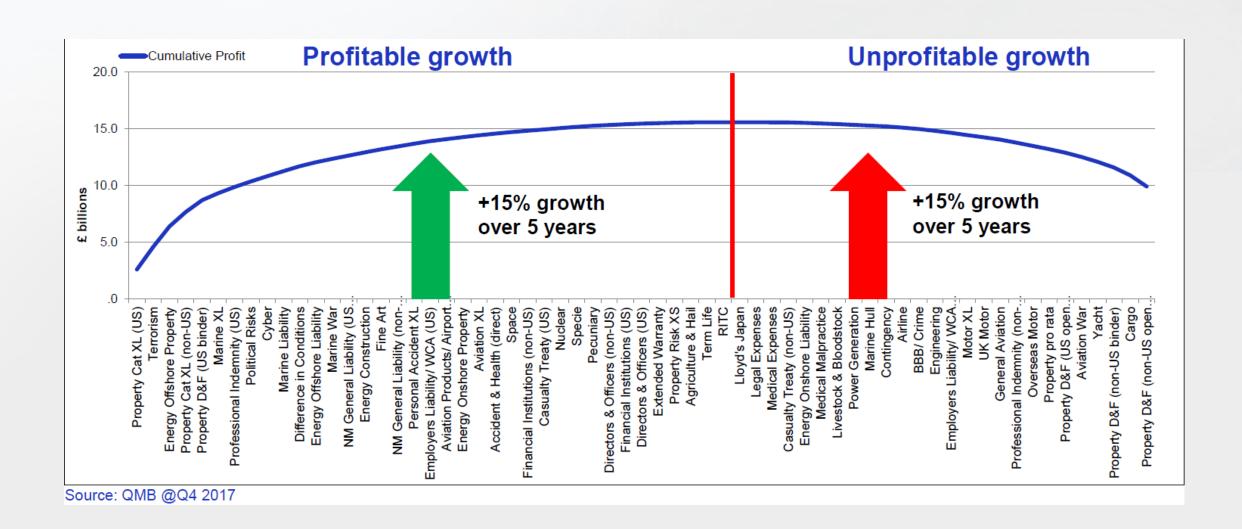

#### The CR continues to rise

## 2018 / 2019 Portfolio Review

## Lloyd's 2018/19 Portfolio Review

- £6.4bn GWP in eight worst-performing classes
- Missed plan by £1.7bn in 2017
- 83 syndicate COBs classes losing money and driving material deviation from plan
- 70% impact from 40% of the premium
- New process
  - Action plans required for all classes
  - Quarterly review of progress and intervention
  - Focus in 2019 planning