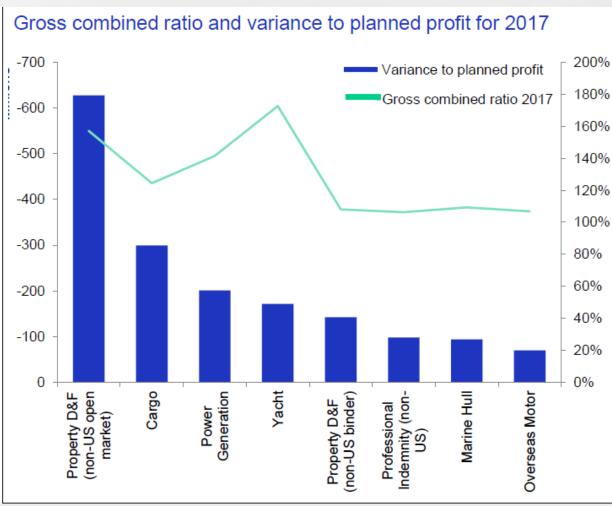

## Lloyd's 2018/19 Portfolio Review

- £6.4bn GWP in eight worst-performing classes
- Missed plan by £1.7bn in 2017
- 83 syndicate COBs classes losing money and driving material deviation from plan
- 70% impact from 40% of the premium
- New process
  - Action plans required for all classes
  - Quarterly review of progress and intervention
  - Focus in 2019 planning