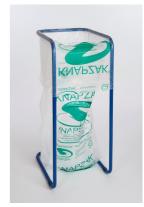

#### To your company

- Free collection of recyclable plastic packaging
- Guaranteed secure disposal route
- Save money on waste disposal costs
- Bags for collection provided free of charge
- Free survey of waste arisings to identify types of recyclable material and agree acceptable condition (contamination levels)
- Regular collections (when we deliver)
- Own vehicles registered waste carrier license
- Waste transfer notes provided
- Regular reporting of packaging returns
- Bag holders are available upon request