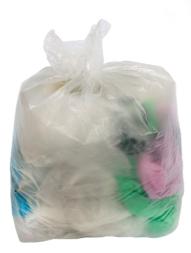

| 🗸 Yes please                                                                                                                                                                                                                                     | 🗶 No thanks                                                                                                                            |
|--------------------------------------------------------------------------------------------------------------------------------------------------------------------------------------------------------------------------------------------------|----------------------------------------------------------------------------------------------------------------------------------------|
| Clean, clear and coloured polythene<br>e.g.<br>- Pallet hoods and tops<br>- Pallet stretch film<br>- Shrink film<br>- Mailing/Courier bags<br>- Bubble packaging<br>- Surplus bags and reel stock<br>Loose material accepted in bags or<br>bales | Soiled material<br>Contaminated film e.g. more than<br>10% tape and labels<br>Plastic bottles<br>Rigid plastics<br>Other hard plastics |