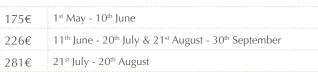

#### CITROEN C3

5 seats - 5 doors - 2 luggage - petrol - manual

| 0 | P" . | cin | 211 | 1 | " |
|---|------|-----|-----|---|---|
|   |      |     |     |   |   |

| 170€ | 1 <sup>st</sup> May - 10 <sup>th</sup> June                                                          |
|------|------------------------------------------------------------------------------------------------------|
| 231€ | 11 <sup>th</sup> June - 20 <sup>th</sup> July & 21 <sup>st</sup> August - 30 <sup>th</sup> September |
| 301€ | 21st July - 20th August                                                                              |