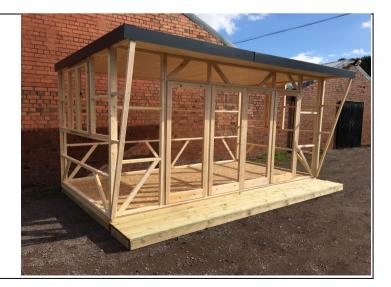

## All kits include the following and everything in this photo:

Tanalised timber base frame

3x2 inch CLS mainframe

0.6m decking area

18mm OSB flooring

Internal cladded roof panels with 12mm tongue and groove (pre-cladded)

3 Joinery opening windows

2 Full Sun Fixed Windows and 2 Full Sun Doors

Moisture membrane roll

Box profile, metal roofing sheets

All fixings for basic kit

Assembly instructions