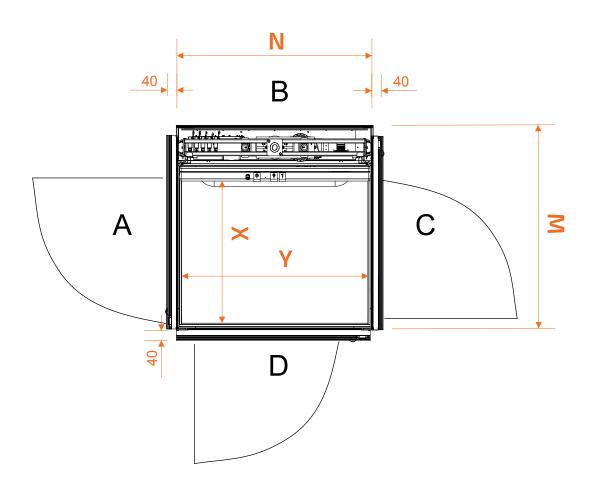

## SPECIFICATIONS

| Drive system                                                                 | Screw-driven                                                                                                                                                                           |
|------------------------------------------------------------------------------|----------------------------------------------------------------------------------------------------------------------------------------------------------------------------------------|
| Rated load                                                                   | Up to 400 kg / 5 persons                                                                                                                                                               |
| Speed                                                                        | 0.15 m/sec (9 m/min)                                                                                                                                                                   |
| Travel height                                                                | Up to 13 metres                                                                                                                                                                        |
| Landings                                                                     | Up to 6                                                                                                                                                                                |
| <b>Platform dimensions</b><br>(X x Y, mm)<br>*available custom dimensions    | 1100 x 1400<br>1070 x 1485<br>1150 x 1485                                                                                                                                              |
| <b>Shaft dimensions</b><br>(M x N, mm)                                       | 1500 x 1460<br>1460 x 1540<br>1540 x 1540                                                                                                                                              |
| <b>Door clearance</b><br>(width x height, mm)<br>*available other dimensions | 900 x 2000 (with 1100 x 1400 platform)<br>940 x 2000                                                                                                                                   |
| <b>Gate</b><br>(width x height, mm)                                          | 900 x 1300 (with 1100 x 1400 platform)<br>940 x 1300                                                                                                                                   |
| Door configuration                                                           | Right or left swing, up to 3 doors per landing                                                                                                                                         |
| Shaft walls                                                                  | Aluminium profiles with glass or steel panels                                                                                                                                          |
| <b>Standard colors</b><br>*any RAL color available as option                 | RAL 9010 (pure white)<br>RAL 9006 (light grey aluminum)                                                                                                                                |
| Soft start/stop                                                              | Comes as a standard                                                                                                                                                                    |
| Power supply                                                                 | 220-230 V, 1 phase, 40A; 380-400 V, 3 phase, 25A, 50 or 60 Hz                                                                                                                          |
| Motor                                                                        | 2.2 kW                                                                                                                                                                                 |
| Noise level                                                                  | Less than 70 dB                                                                                                                                                                        |
| Control system                                                               | Micro computer based                                                                                                                                                                   |
| Technical safety equipment                                                   | Safety edge around the the platform, emergency STOP buttons, electronic speed control, overload detector, opening control of doors and locks, electronic control of engine performance |
|                                                                              |                                                                                                                                                                                        |