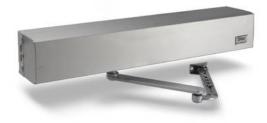

## AUTOMATIC DOOR OPENERS

Internal or external door openers opens and closes the door automatically after a preset time. Can be ordered as option.