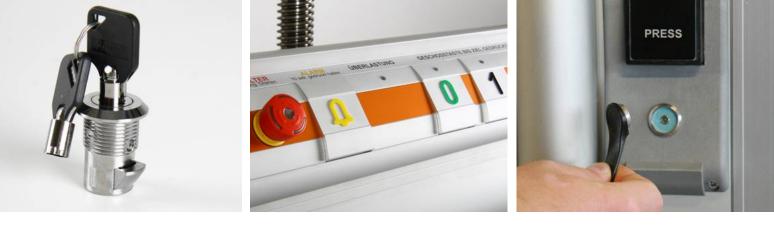

A uniformly backlit control panel, with a comfortable handle below, contains large buttons with embossed symbols at a convenient height for accessing from sitting or standing positions. In case of a power outage, the operation of lift continue to work from a backup voltage source.

#### **OPTIONS**

- Automatic door openers
- Additional floor indicators
- Automatic emergency lowering
- LED lighting
- Extra lighting options
- Voice announcer and musical theme
- Floor indicator on the platform or landing
- Ramp
- Phone on the platform
- Safeline
- Electronic contact and non-contact keys
- Remote control