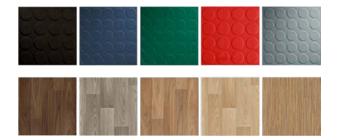

## FLOORING

Lift platform floor can be covered with different colour rubber or desired texture vinyl.