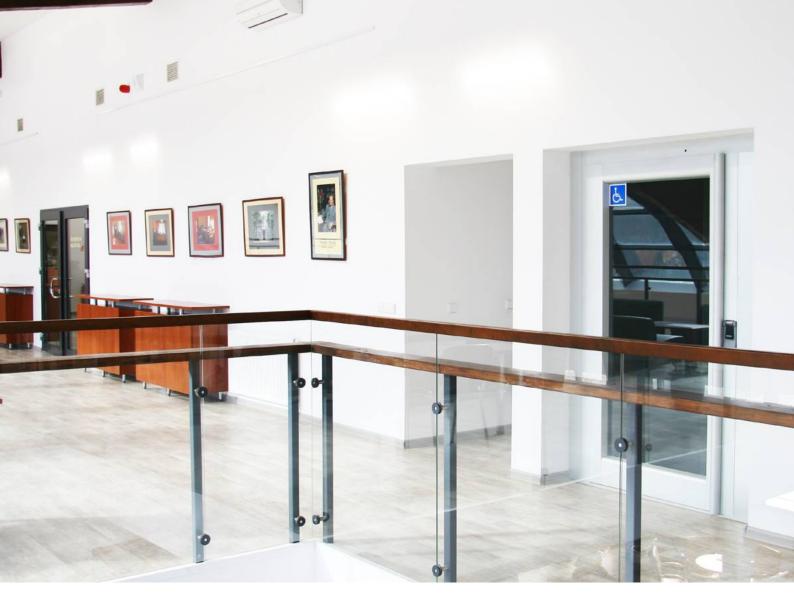

# **The Miesian** Platform Lift

The Miesian is a screw driven vertical platform lift assembled using high quality materials and designed to meet the characteristics of ultimate performance and outstanding aesthetics. It is designed for use in private houses, cottages and apartment buildings.

The Miesian can be installed into existing shaft or it's own shaft which is constructed of special multilayered steel sandwich type panels or glass panels.

A maximum of three doors may be installed on each floor with either left or right swing. The doors on the top floor stop may be designed in the form of gates. This type of construction looks aesthetic and modern and gives a clear view of the surroundings.

A uniformly backlit control panel, with a comfortable handle below, contains large buttons with embossed symbols at a convenient height for accessing from sitting or standing positions. In case of a power outage, the operation of lift continue to work from a backup voltage source.