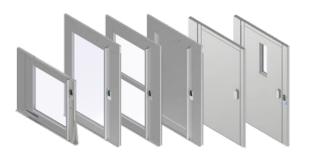

#### **DIFFERENT DOOR TYPES**

Gates; Aluminum with glass; With Impost; Aluminum; Fire proof EI60; Fire proof EW60 – with a small window.