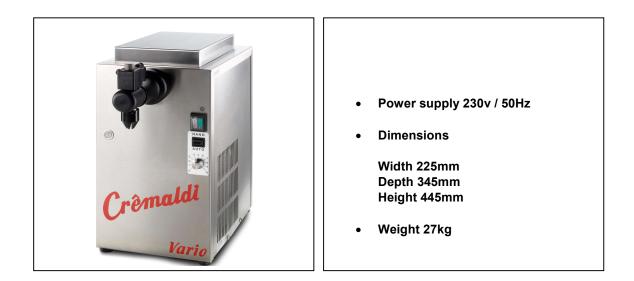

## Cremaldi Auto-Clean 1.5 litre with portioning facility

## Cremaldi Auto-Clean 1.5 litre with portioning facility

| Technical data              |                                                         |
|-----------------------------|---------------------------------------------------------|
| Auto clean function         | Cleaning to an extremely high standard                  |
|                             | <ul> <li>No daily disassembly necessary</li> </ul>      |
|                             | Specifically formulated non-hazardous DCA Sanitiser     |
| Cooling & hygiene           | Patented cooling system and high quality insulation     |
| Highest yield               | • 1 litre of liquid cream = 2.4 litres of whipped cream |
| DCA expertise               | Focus is solely on cream whipping machines              |
|                             | • 27 years experience in the industry                   |
| DCA support and after sales | UK based company & after sales support                  |
|                             | Spares and consumables available from DCA stock         |