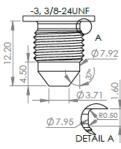

)                                 |  |
| Options                             | Cable Spec, Connector Fitted, Labelling & Thread Size |  |

# Sensors For Motorsport

#### Features

- High Temperature
- Miniature Size
- 1 to 35 Bar Range
- Rugged Construction
- Amplified Output
- ±0.08% Accuracy

### **Applications**

- Coolant
- Brakes
- Water
- Boost
- •/ Fuel
- Oil

kasensors.com sales@kasensors.com +44(0)1476 568057

ASM LOW 01.20

KA Sensors adopts a continuous development program which sometimes necessitates specification changes without notice.

PRESSURE | TEMPERATURE | FORCE | TORQUE | POSITION | SPEED | ACCELERATION | GYRO

## PART NUMBER CONFIGURATOR



The KA configuration tool is used to specify a standard KA Sensor, other options are available.

## **M**ECHANICAL **D**ETAILS





M10 x 1.00-6g



DETĂIL F

### **CONNECTION DETAILS**

| +Ve Supply | 0V Supply | Signal |
|------------|-----------|--------|
| Red        | Black     | White  |

ENGINEERING LED | CONFIDENTIAL | EXPERIENCED | RESPONSIVE | DYNAMIC | FRIENDLY

# Sense Analyse Control

#### Services for:

- Data Logging
- Telemetry
- Controls
- Wiring

### Contact us

KA Sensors Ltd Unit 14 & 15 The Old Malthouse Springfield Road Grantham Lincolnshire United Kingdom NG31 7BG

kasensors.com sales@kasensors.com +44(0)1476 568057

#### ASM LOW 01.20