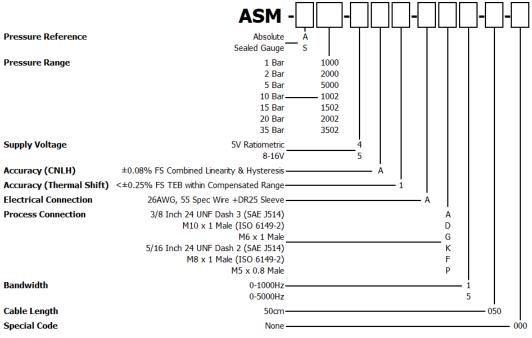

## PART NUMBER CONFIGURATOR

The KA configuration tool is used to specify a standard KA Sensor, other options are available.

Pressure ranges are available between 1 to 35 Bar in either Absolute or Sealed Gauge reference. Industry standard 3-wire electrical connections allow configuration with most common ECU's and data logging systems.

### **TECHNICAL SPECIFICATIONS**

| Pressure Reference                  | Absolute and Sealed Gauge                             |  |
|-------------------------------------|-------------------------------------------------------|--|
| Standard Pressure Ranges (Bar)      | 1, 2, 5, 10, 15, 20, 35                               |  |
| Proof Pressure (Overrange)          | 300% of Range                                         |  |
| Burst Pressure                      | >1000% of Range                                       |  |
| Accuracy                            | ±0.08% FS Combined Linearity & Hysteresis (CNLH)      |  |
| Thermal Accuracy (Total Error Band) | <±0.25% FS TEB within Compensated Range               |  |
| Output                              | 0.5V to 4.5V (±0.5%)                                  |  |
| Supply                              | 5V (±0.5V) Ratiometric or 8-16Vdc (<20mA)             |  |
| Operating Temperature Range         | -20°C to +150°C                                       |  |
| Compensated Temperature Range       | 0°C to +125°C                                         |  |
| Bandwidth                           | 0-1000Hz, 5000Hz (Selectable at time of Order)        |  |
| Construction                        | Stainless Steel                                       |  |
| Electrical Connection               | 26AWG, 55 Spec Wire + DR25 Sleeve                     |  |
| Process Connection (Thread Size)    | Please see Part Number Configurator                   |  |
| Protection Class                    | IP67                                                  |  |
| EMC Protection & Vibration          | EN E50082-1 and Mil-Std-810C, Curve L, 20G            |  |
| Weight                              | 28g (Including Cable)                                 |  |
| Options                             | Cable Spec, Connector Fitted, Labelling & Thread Size |  |