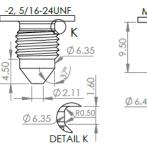

|  |
| Options                             | Cable Spec, Connector Fitted, Labelling & Thread Size |  |

# Sensors For Motorsport

#### Features

- High Temperature
- Miniature Size
- 1 to 35 Bar Range
- Rugged Construction
- Amplified Output
- ±0.08% Accuracy

### **Applications**

- Coolant
- Brakes
- Water
- Boost
- •/ Fuel
- Oil

kasensors.com sales@kasensors.com +44(0)1476 568057

ASM LOW 01.20

KA Sensors adopts a continuous development program which sometimes necessitates specification changes without notice.

PRESSURE | TEMPERATURE | FORCE | TORQUE | POSITION | SPEED | ACCELERATION | GYRO

## PART NUMBER CONFIGURATOR



The KA configuration tool is used to specify a standard KA Sensor, other options are available.

## **M**ECHANICAL **D**ETAILS





M10 x 1.00-6g



DETĂIL F

### **CONNECTION DETAILS**

| +Ve Supply | 0V Supply | Signal |
|------------|-----------|--------|
| Red        | Black     | White  |

ENGINEERING LED | CONFIDENTIAL | EXPERIENCED | RESPONSIVE | DYNAMIC | FRIENDLY

# Sense Analyse Control

#### Services for:

- Data Logging
- Telemetry
- Controls
- Wiring

### Contact us

KA Sensors Ltd Unit 14 & 15 The Old Malthouse Springfield Road Grantham Lincolnshire United Kingdom NG31 7BG

kasensors.com sales@kasensors.com +44(0)1476 568057

#### ASM LOW 01.20