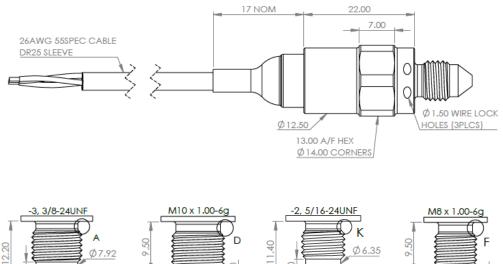

## **M**ECHANICAL **D**ETAILS

M10 x 1.00-6g

DETĂIL F

### **TECHNICAL SPECIFICATIONS**

| Pressure Reference                  | Absolute and Sealed Gauge                             |  |
|-------------------------------------|-------------------------------------------------------|--|
| Standard Pressure Ranges (Bar)      | 1, 2, 5, 10, 15, 20, 35                               |  |
| Proof Pressure (Overrange)          | 300% of Range                                         |  |
| Burst Pressure                      | >1000% of Range                                       |  |
| Accuracy                            | ±0.08% FS Combined Linearity & Hysteresis (CNLH)      |  |
| Thermal Accuracy (Total Error Band) | <±0.25% FS TEB within Compensated Range               |  |
| Output                              | 0.5V to 4.5V (±0.5%)                                  |  |
| Supply                              | 5V (±0.5V) Ratiometric or 8-16Vdc (<20mA)             |  |
| Operating Temperature Range         | -20°C to +150°C                                       |  |
| Compensated Temperature Range       | 0°C to +125°C                                         |  |
| Bandwidth                           | 0-1000Hz, 5000Hz (Selectable at time of Order)        |  |
| Construction                        | Stainless Steel                                       |  |
| Electrical Connection               | 26AWG, 55 Spec Wire + DR25 Sleeve                     |  |
| Process Connection (Thread Size)    | Please see Part Number Configurator                   |  |
| Protection Class                    | IP67                                                  |  |
| EMC Protection & Vibration          | EN E50082-1 and Mil-Std-810C, Curve L, 20G            |  |
| Weight                              | 28g (Including Cable)                                 |  |
| Options                             | Cable Spec, Connector Fitted, Labelling & Thread Size |  |