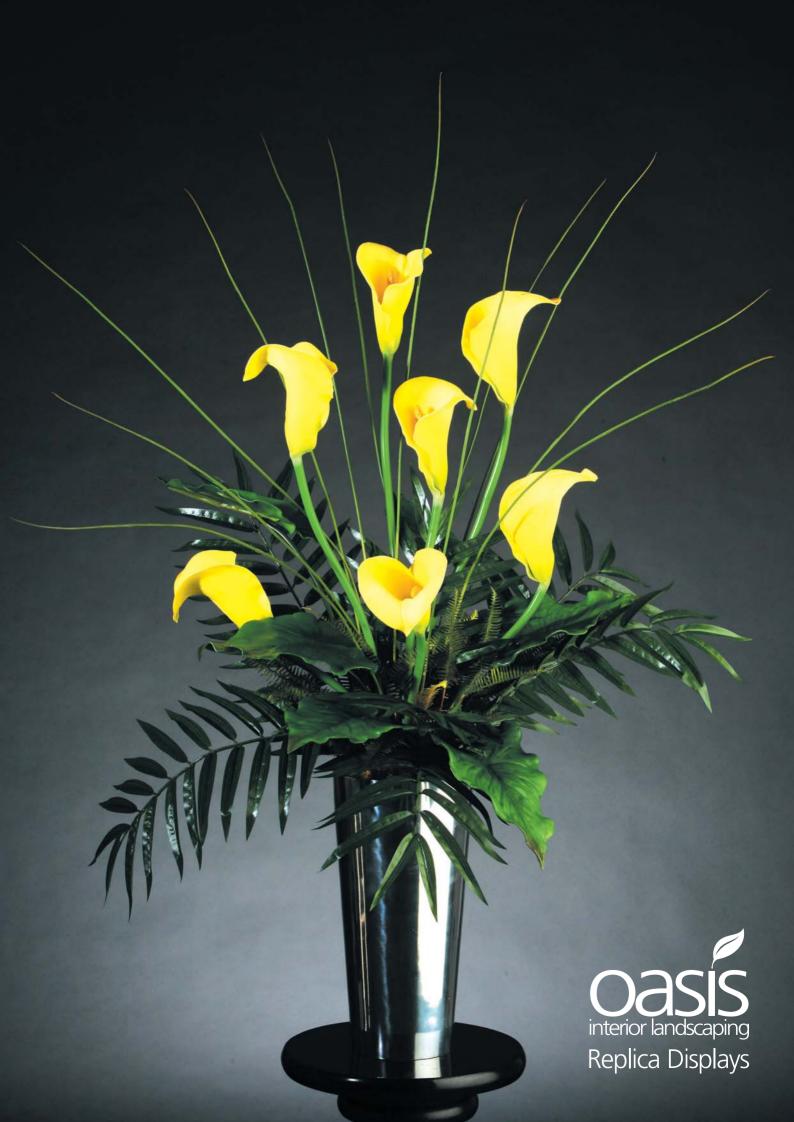

## Artificial Reproductions: A low maintenance alternative.

The progress made in the design and production of these top quality plant displays has resulted in almost unbelievable realism. Each Oasis artificial plant offered is a replica of its living counterpart. A complete range is offered from desk top through to floor standing displays. Perfectly simulated specimen trees with natural wood stems are supplied to varying heights.