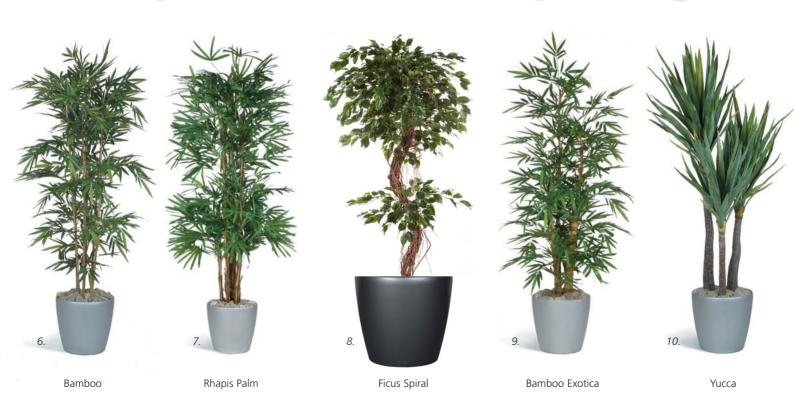

## Replica Displays

- 15. Pandanus
- 16. Floral Displays
- 17. Twisted Willow

## Artificial Reproductions: A low maintenance alternative.

The progress made in the design and production of these top quality plant displays has resulted in almost unbelievable realism. Each Oasis artificial plant offered is a replica of its living counterpart. A complete range is offered from desk top through to floor standing displays. Perfectly simulated specimen trees with natural wood stems are supplied to varying heights.