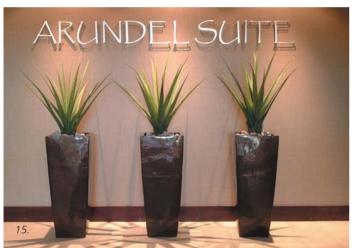

## Replica Displays

- 15. Pandanus
- 16. Floral Displays
- 17. Twisted Willow

## Artificial Reproductions: A low maintenance alternative.

The progress made in the design and production of these top quality plant displays has resulted in almost unbelievable realism. Each Oasis artificial plant offered is a replica of its living counterpart. A complete range is offered from desk top through to floor standing displays. Perfectly simulated specimen trees with natural wood stems are supplied to varying heights.