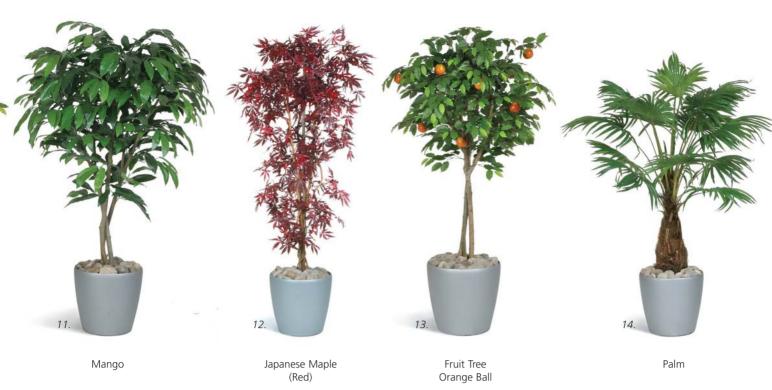

## Replica Displays

- 15. Pandanus
- 16. Floral Displays
- 17. Twisted Willow

## Artificial Reproductions: A low maintenance alternative.

The progress made in the design and production of these top quality plant displays has resulted in almost unbelievable realism. Each Oasis artificial plant offered is a replica of its living counterpart. A complete range is offered from desk top through to floor standing displays. Perfectly simulated specimen trees with natural wood stems are supplied to varying heights.