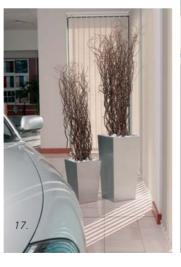

## Replica Displays

- 15. Pandanus
- 16. Floral Displays
- 17. Twisted Willow

## Artificial Reproductions: A low maintenance alternative.

The progress made in the design and production of these top quality plant displays has resulted in almost unbelievable realism. Each Oasis artificial plant offered is a replica of its living counterpart. A complete range is offered from desk top through to floor standing displays. Perfectly simulated specimen trees with natural wood stems are supplied to varying heights.