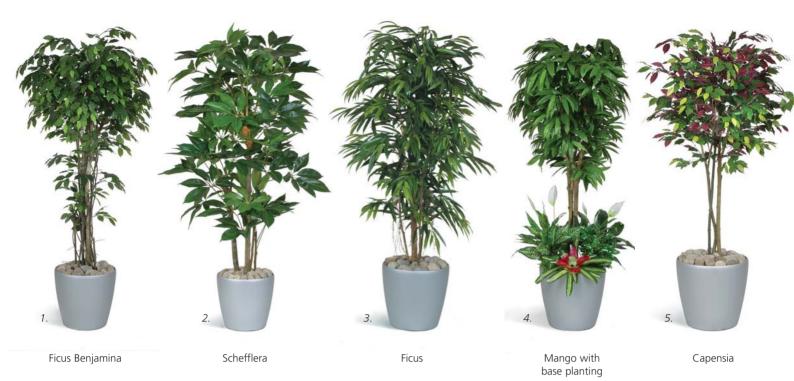

## Replica Displays

- 15. Pandanus
- 16. Floral Displays
- 17. Twisted Willow

## Artificial Reproductions: A low maintenance alternative.

The progress made in the design and production of these top quality plant displays has resulted in almost unbelievable realism. Each Oasis artificial plant offered is a replica of its living counterpart. A complete range is offered from desk top through to floor standing displays. Perfectly simulated specimen trees with natural wood stems are supplied to varying heights.