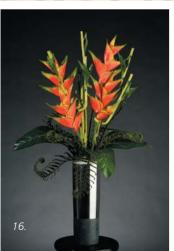

## Replica Displays

- 15. Pandanus
- 16. Floral Displays
- 17. Twisted Willow

## Artificial Reproductions: A low maintenance alternative.

The progress made in the design and production of these top quality plant displays has resulted in almost unbelievable realism. Each Oasis artificial plant offered is a replica of its living counterpart. A complete range is offered from desk top through to floor standing displays. Perfectly simulated specimen trees with natural wood stems are supplied to varying heights.