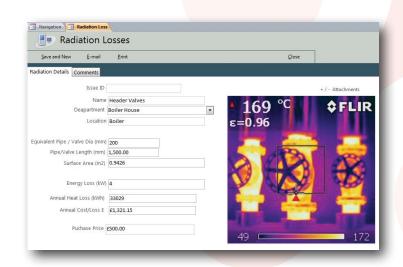

Our Consultants are therefor able to formulate improvements going forward.

Cotopaxi can support improvements in your boiler efficiency using the following services:

- Steam System Profiling
- Surveying the steam distribution system
- Boiler Efficiency including combustion analysis
- Effectiveness of resource utilisation
- System losses
- Boiler controls and optimisation
- Steam trap audit
- Benchmarking against best practice