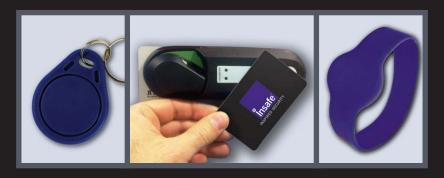

#### Access Control.

From single door access control to an entire building, Insafe design, specify, install and commission all types of access control systems.

Our 24 hour engineer service provides post installation back-up.