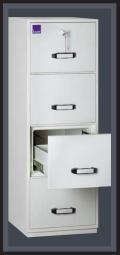

# Drop Safes.

All of our safes can be fitted with deposit features, internal cupboards, air tubes, CIT features, time, delay, audit and internet remote control locks.

INSAFE ARE EXPERTS IN BESPOKE AND SPECIAL SAFES.