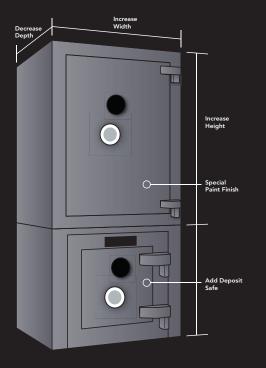

#### Bespoke Safes.

Insafe's own UK based design and manufacturing facility allows us to offer tailor-made specials of any type of safe to order.

We can build a safe to your exact requirements from dimension and colour, to locking and features... you can create a totally bespoke safe.

And then you can choose to add special features including:

Deposit slot • Letter slot • Drawer deposit • Lockable drawers

Internal storage compartments • Internal coffers

Internal power supplies • Watch winders

If you can imagine it, we can design and build it.

And what's more, a bespoke safe often costs less than you would think

and be delivered faster than you'd expect.

# Drop Safes.

All of our safes can be fitted with deposit features, internal cupboards, air tubes, CIT features, time, delay, audit and internet remote control locks.

INSAFE ARE EXPERTS IN BESPOKE AND SPECIAL SAFES.