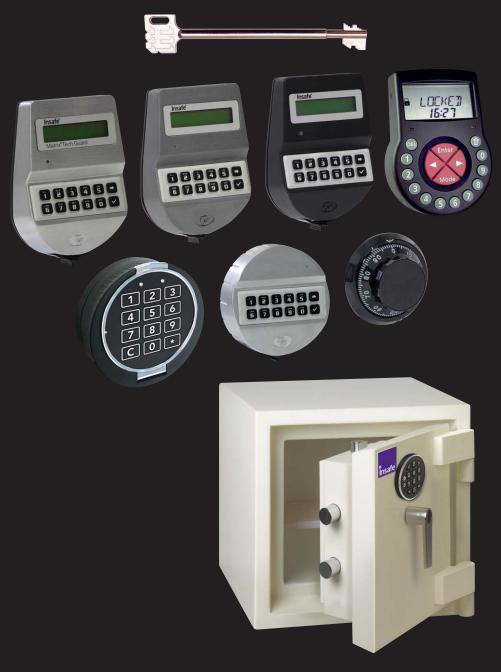

#### Safe Locks.

From keylocks to digital combination, multi-user digital locks to time delay, audit, duress and internet remote control locks

Insafe are the leading UK experts in safe locks.

If what you require is not on the market, we will make it and write the software.