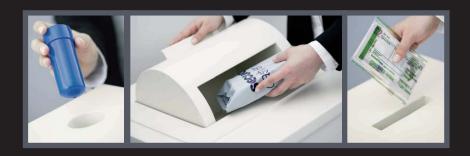

# Drop Safes.

All of our safes can be fitted with deposit features, internal cupboards, air tubes, CIT features, time, delay, audit and internet remote control locks.

INSAFE ARE EXPERTS IN BESPOKE AND SPECIAL SAFES.

Security Cabinets

Drawer Deposits

Pre-fabricated Vaults

Grille Gates

Security Cages

Restricted Key Cylinders

Counter Deposit Safes

Hotel Safes