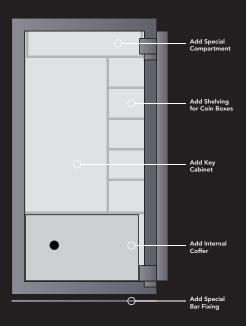

#### Bespoke Safes.

Insafe's own UK based design and manufacturing facility allows us to offer tailor-made specials of any type of safe to order.

We can build a safe to your exact requirements from dimension and colour, to locking and features... you can create a totally bespoke safe.

And then you can choose to add special features including:

Deposit slot • Letter slot • Drawer deposit • Lockable drawers

Internal storage compartments • Internal coffers

Internal power supplies • Watch winders

If you can imagine it, we can design and build it.

And what's more, a bespoke safe often costs less than you would think

and be delivered faster than you'd expect.