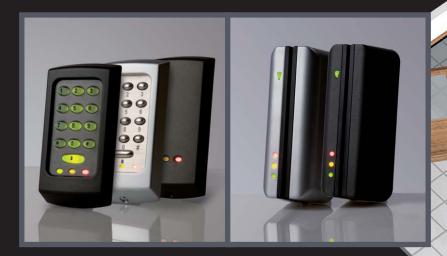

#### Access Control.

From single door access control to an entire building, Insafe design, specify, install and commission all types of access control systems.

Our 24 hour engineer service provides post installation back-up.

- 1 Internal desk mounted audio/video monitor handset for various doors
  - 2 Internal wall mounted door exit button
  - 3 External wall mounted control panel with camera and keypad
    - Internal wall mounted access control reader