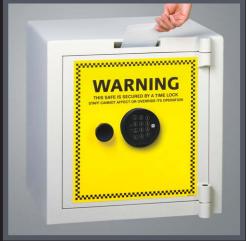

# Drop Safes.

All of our safes can be fitted with deposit features, internal cupboards, air tubes, CIT features, time, delay, audit and internet remote control locks.

INSAFE ARE EXPERTS IN BESPOKE AND SPECIAL SAFES.