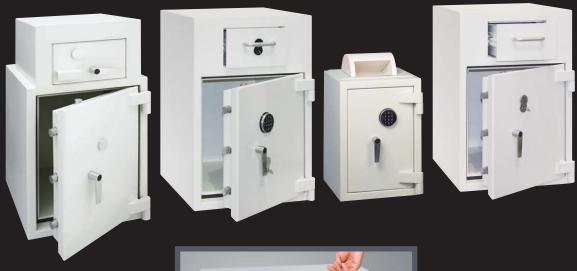

# Drop Safes.

All of our safes can be fitted with deposit features, internal cupboards, air tubes, CIT features, time, delay, audit and internet remote control locks.

INSAFE ARE EXPERTS IN BESPOKE AND SPECIAL SAFES.