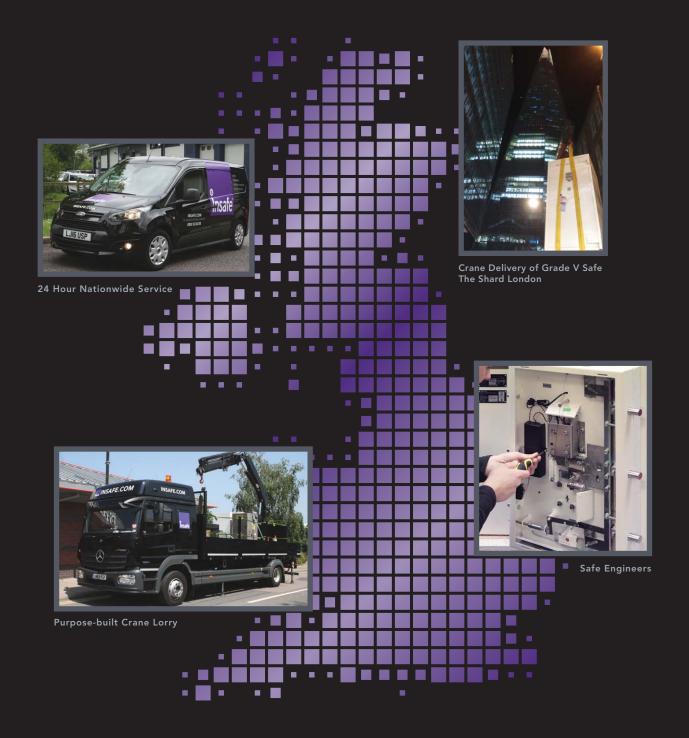

# UK Delivery, Installation and 24 Hour Service.

Insafe installation and 24 hour service covers the whole of the UK. Our engineers include Master Locksmiths, Safe & Vault Engineers and Access Control Specialists.