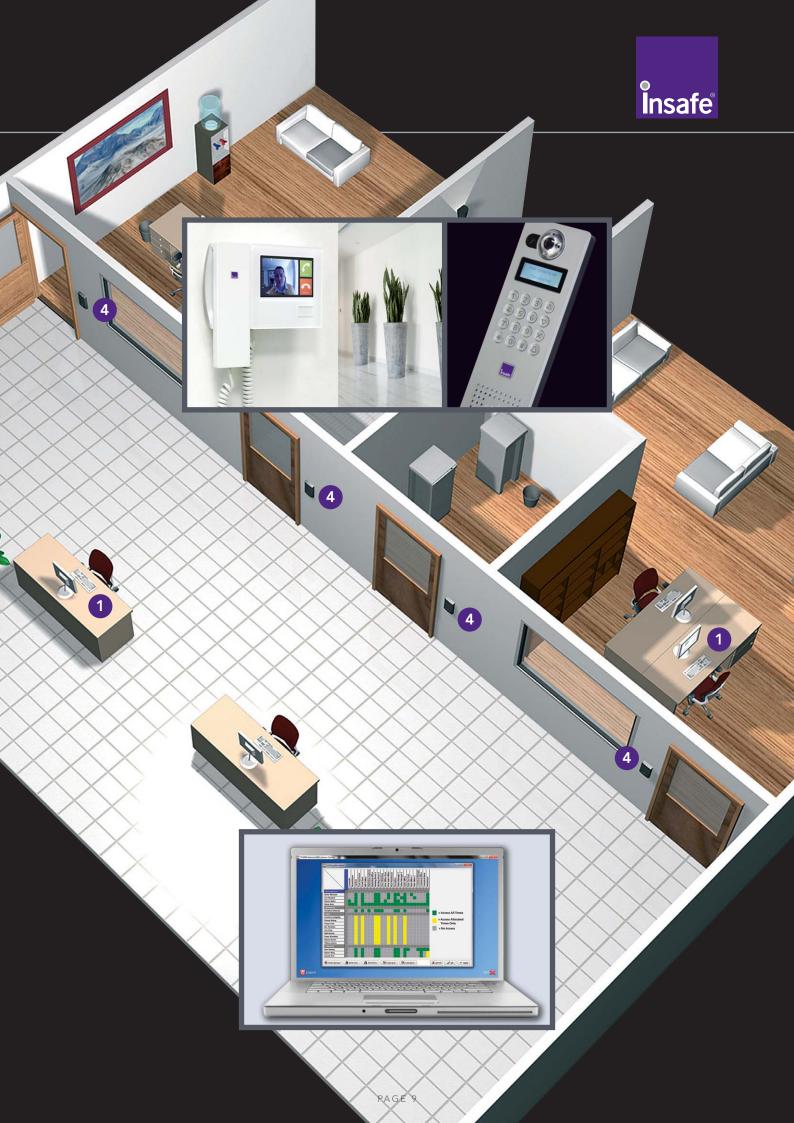

#### Access Control.

From single door access control to an entire building, Insafe design, specify, install and commission all types of access control systems.

Our 24 hour engineer service provides post installation back-up.

- 1 Internal desk mounted audio/video monitor handset for various doors
  - 2 Internal wall mounted door exit button
  - 3 External wall mounted control panel with camera and keypad
    - Internal wall mounted access control reader