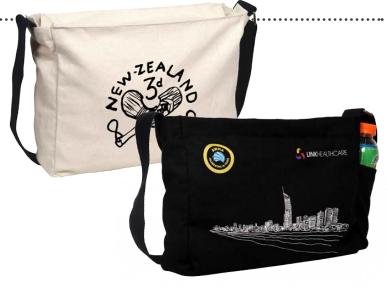

Fastener: Zip closure

back pocket

gusset pocket

zip closure

Transit

**Product Code:** CC024

If required, your design can be printed all the way to the edge of the bag where it will be sewn into the seam (full bleed).
Surcharge applies.

## Transit

**Product Code:** CC024

If required, your design can be printed all the way to the edge of the bag where it will be sewn into the seam (full bleed).
Surcharge applies.

Optimal printing area for text and important graphics is indicated by the purple line.