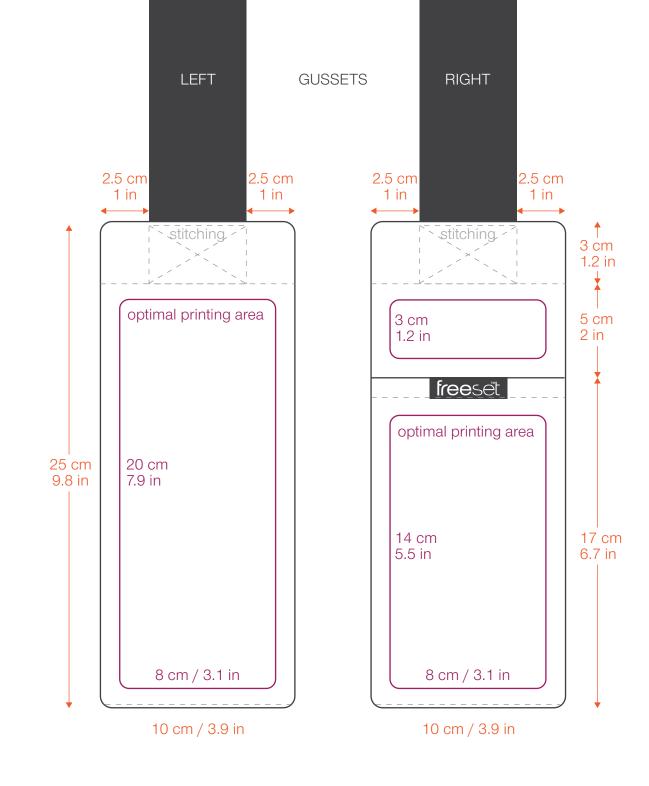

Optimal printing area for text and important graphics is indicated by the purple line.

stitching optimal printing area 23 cm 9.1 in 31 cm / 12 in

25 cm 9.8 in

## Transit

**Product Code:** CC024

If required, your design can be printed all the way to the edge of the bag where it will be sewn into the seam (full bleed).
Surcharge applies.

Optimal printing area for text and important graphics is indicated by the purple line.