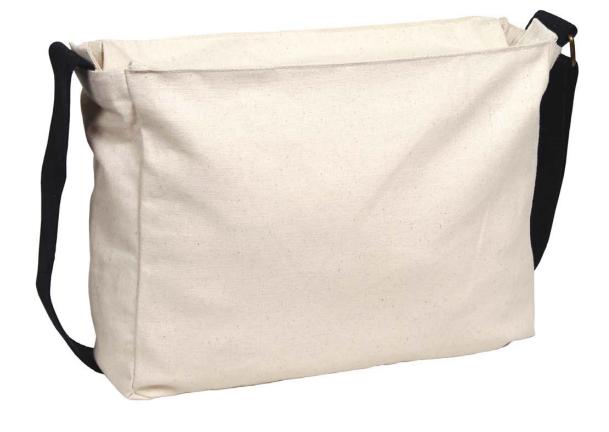

## **Examples**

| Dimensions: | Bag (h x w x d)        | Shoulder strap (w x fully extended loop) |
|-------------|------------------------|------------------------------------------|
| cm          | 25 x 33 x 10           | 5 x 130                                  |
| inches      | 9.8 x 13 x 3.9         | 2 x 51                                   |
|             | Back pocket (h x w)    | Gusset pocket (h x w)                    |
| cm          | 21 x 33                | 17 x 10                                  |
| inches      | 8.3 x 13               | 6.7 x 3.9                                |
|             |                        |                                          |
| Fabric:     | Cotton canvas (310gsm) |                                          |
|             |                        |                                          |

Fastener: Zip closure

back pocket

gusset pocket

zip closure

Transit

**Product Code:** CC024

If required, your design can be printed all the way to the edge of the bag where it will be sewn into the seam (full bleed).
Surcharge applies.