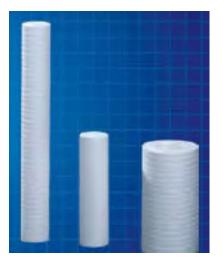

## **PP Melt Blown Filter Cartridge**

Universal Melt Blown Cartridge – our high performance polypropylene melt blown filters are manufactured under computer controlled process produces an extraordinarily consistent products quality.

Our cartridge comes in three progressive depth structures - the inner fibers are extremely fine and compact to capture fine particulates. The fibers in the middle and outer areas are larger in diameter and less density, more porosity, which give an excellent property of low pressure drop and high contaminant dirt holding capacity. Besides that this cartridge also it give you higher surface area and non-fiber releasing.

#### Features

Three layers structure depth filtration

High dirt holding

100% Pure Polypropylene material

Wide Chemical Compatibility

FDA Compliance