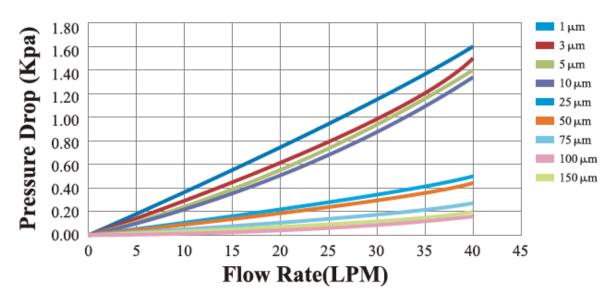

e fine particulates. The fibers in the middle and outer areas are larger in diameter and less density, more porosity, which give an excellent property of low pressure drop and high contaminant dirt holding capacity. Besides that this cartridge also it give you higher surface area and non-fiber releasing.

#### Features

Three layers structure depth filtration

High dirt holding

100% Pure Polypropylene material

Wide Chemical Compatibility

FDA Compliance

### Specification

Length – 9.75", 10", 20", 30" 40" Micron rating available :

1 to 150 micron

OD option 63 mm and 115 mm

Connection Double open end or various options of single open end adapters are available

Option – Groove surface to increase surface filtration area



## **Performance Chart**

# Pressure Drop vs. Flowrate@ 20°C



#### **Filtration Efficiency**



Filter Cartridge Datasheet



How to order

# Filter Cartridge Code UMB- A - 1 - 40 - 3 E

| PP Melt Blown Cartridge<br>Blank – No Groove<br>G – with Groove                               |
|-----------------------------------------------------------------------------------------------|
| Blank – 63 mm dia<br>A - Absolute<br>BB – Big Blue 115 mm dia                                 |
| Rating<br>1, 5, 10, 20, 30<br>50, 75, 100, 150 micron                                         |
| Length<br>975 - 9.75"<br>10- 10"<br>20 - 20"<br>30 - 30"<br>40 - 40"                          |
| Connection type<br>Blank - DOE<br>3 – 222/Flat<br>7 – 222/FIN<br>6 – 226 /Flat<br>8 – 226/FIN |
| Seal Material<br>E – EPDM<br>B – NBR<br>V – VITON<br>S – Silicone<br>TV - TEV