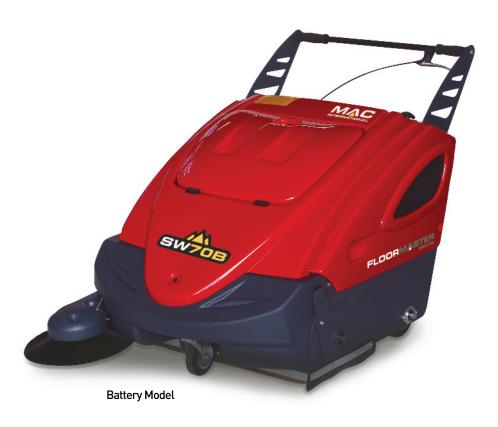

# MAC SW70

## **PEDESTRIAN SWEEPER**

## The 700mm Industrial Pedestrian Floor Sweeper

- Robust steel chassis and handle
- Forward traction drive
- · Perfect for agricultural and industrial sweeping
- Superb cleaning performance

### **KEY SPECIFICATION**

710mm Centre Brush Width

880mm Sweeping Width with Side Brush

3,700m<sup>2</sup>/hr Cleaning Performance

Battery and Petrol Available