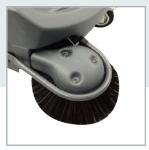

### **KEY SPECIFICATION**

710mm Centre Brush Width

880mm Sweeping Width with Side Brush

3,700m<sup>2</sup>/hr Cleaning Performance

Battery and Petrol Available

### **STANDARD FEATURES**

- Robust steel chassis and handle
- Superb build quality
- Offset side brush to ensure ease of cleaning
- Simple and easy to use controls
- Highly effective sweeping system
- Electronic forward traction
- Electric filter shaker
- Horizontal pleated filter for added performance
- Battery level indicator
- Hopper lifting flap for bulky waste collection
- Lightweight and highly manoeuvrable
- Easy and cost effective maintenance
- Safe cleaning
- Strong suction
- Complete with PPL centre and front brush