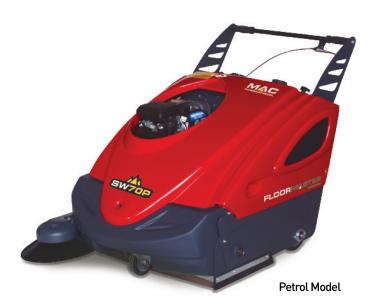

# MAC SW70

## **PEDESTRIAN SWEEPER**

## The 700mm Industrial Pedestrian Floor Sweeper

- Robust steel chassis and handle
- Forward traction drive
- · Perfect for agricultural and industrial sweeping
- Superb cleaning performance

### **KEY SPECIFICATION**

710mm Centre Brush Width

880mm Sweeping Width with Side Brush

3,700m<sup>2</sup>/hr Cleaning Performance

Battery and Petrol Available

### **PEDESTRIAN SWEEPER**

|                                   | SW70B/70P        |
|-----------------------------------|------------------|
| Sweeping Width Centre Brush       | 710mm            |
| Sweeping Width with RH Side Brush | 880mm            |
| Side Brush Width                  | 360mm            |
| Filter Surface Area               | 3mt/sq           |
| Working Capacity                  | 3,700m² per hour |
| Waste Hopper Capacity             | 60lt             |
| Power Supply                      | Battery / Petrol |
| Traction Drive                    | Forward Traction |
| Weight                            | 89kg             |
| Dimensions (h x w x d)            | 114 x 91 x 152cm |

### **STANDARD FEATURES**

- Robust steel chassis and handle
- Superb build quality
- Offset side brush to ensure ease of cleaning
- Simple and easy to use controls
- Highly effective sweeping system
- Electronic forward traction
- Electric filter shaker
- Horizontal pleated filter for added performance
- Battery level indicator
- Hopper lifting flap for bulky waste collection
- Lightweight and highly manoeuvrable
- Easy and cost effective maintenance
- Safe cleaning
- Strong suction
- Complete with PPL centre and front brush