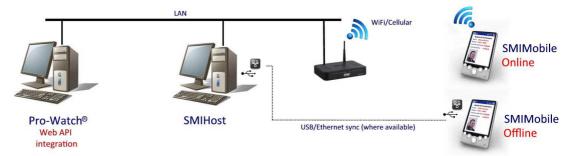

- Handheld devices are setup in Pro-Watch® in the same way and with the same characteristics as fixed readers.
- Readers can operate online via WiFi or Cellular communications, and can operate offline with data synchronized via WiFi, Cellular or (where available) USB/Ethernet connections.

## In depth integration with Pro-Watch®

- Supports Online and Offline Access Decisions, Occupancy, and Mustering.
- Card read transactions from the mobile devices are displayed in the Pro-Watch<sup>®</sup> Event Monitoring screen.
- Choose Pro-Watch® data required and display layout with customizable templates.