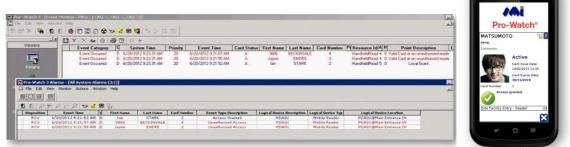

## In depth integration with Pro-Watch®

- Supports Online and Offline Access Decisions, Occupancy, and Mustering.
- Card read transactions from the mobile devices are displayed in the Pro-Watch<sup>®</sup> Event Monitoring screen.
- Choose Pro-Watch® data required and display layout with customizable templates.