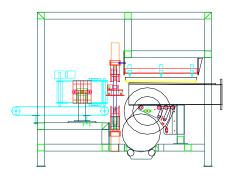

## Form, Fill & Seal Bale Packaging Machines

Challenger manufacture form, fill and seal machines for the automatic forming, filling and sealing of the plastic bale bags from a reel of film and will accommodate a variety of products including woodshavings, woodchip, copped straw, chopped hay and haylage.

A metering feed conveyor system will be required to the baler as a carefully controlled feed of material is essential to the correct functioning of this equipment and other conveying equipment, rotary screens, etc can be manufactured to suit the client's requirements.