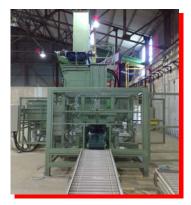

## Form, Fill & Seal Bale Packaging Machines

Challenger manufacture form, fill and seal machines for the automatic forming, filling and sealing of the plastic bale bags from a reel of film and will accommodate a variety of products including woodshavings, woodchip, copped straw, chopped hay and haylage.

These packaging machines include a register to suit a repeating artwork pattern, a carry handle on smaller bales can be included if required and they can include an optional modem to allow remote fault finding. Integration to collation devices such as spiral wrappers and palletisation robots and they can be linked to other manufacturers balers should the need arise.

A metering feed conveyor system will be required to the baler as a carefully controlled feed of material is essential to the correct functioning of this equipment and other conveying equipment, rotary screens, etc can be manufactured to suit the client's requirements.