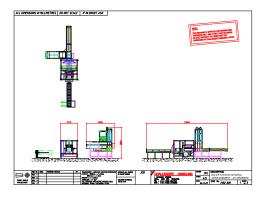

## Form, Fill & Seal Bale Packaging Machines

Challenger manufacture form, fill and seal machines for the automatic forming, filling and sealing of the plastic bale bags from a reel of film and will accommodate a variety of products including woodshavings, woodchip, copped straw, chopped hay and haylage.

A metering feed conveyor system will be required to the baler as a carefully controlled feed of material is essential to the correct functioning of this equipment and other conveying equipment, rotary screens, etc can be manufactured to suit the client's requirements.