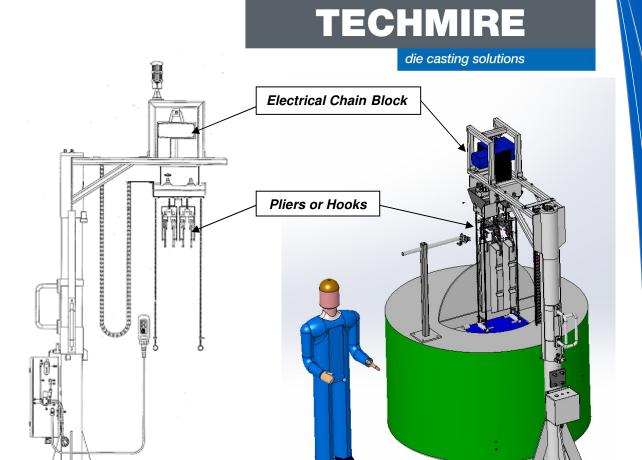

## For Large Capacity Melting Pot

Fixture and Anchors

## -HIGH Capacity Ingot Feeder

- Offers long production runs with stable bath levels and temperatures.
- Double ingot feeding system attached to a rotating pole.
- Electrical chain block to bring both (2) ingot feeders to an acceptable height in order to service the loading devices.
- Fully automatic with a maximum load of 260 Lbs / 118 Kg of Zamak or Aluminum ingots.
- Can be configured with multiple pliers or hooks.
- Control unit offers low or high liquid levels detection alarms to notify the operators.
- Loading the ingots is done away from the melt zone for enhanced safety.
- Holds up to 12 to 16 ingots depending on the size.
- Reduces manipulation in order to free up operators for other tasks.
- Preheats ingot slowly while waiting for feeding.