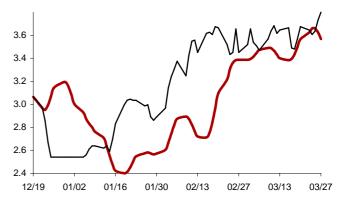

Chart 13: Forecast from Jan-10 2014 to Apr-18 2014

Chart 14: Forecast from Dec-12 2013 to Mar-20 2014

Chart 15: Forecast from Nov-13 2013 to Feb-19 2014

Chart 16: Forecast from Oct-15 2013 to Jan-21 2014

Chart 17: Forecast from Sep-17 2013 to Dec-24 2013

Chart 18: Forecast from Aug-15 2013 to Nov-21 2013

Chart 19: Forecast from Jul-17 2013 to Oct-23 2013

Chart 20: Forecast from Jun-19 2013 to Sep-24 2013