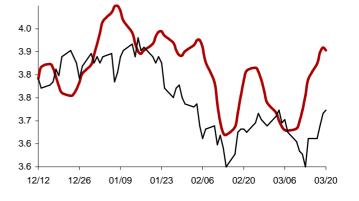

### The success rate for the 10 selected strategic global items and their average correlation coefficient

Coefficient of correlation < -1:1 >

Chart 1: Forecast from Dec-31 2014 to Apr-08 2015

Chart 2: Forecast from Dec-02 2014 to Mar-10 2015

Chart 3: Forecast from Oct-31 2014 to Feb-06 2015

Chart 4: Forecast from Dec-03 2014 to Jan-08 2015

Chart 5: Forecast from Sep-03 2014 to Dec-10 2014

Chart 6: Forecast from Aug-05 2014 to Nov-11 2014

Chart 7: Forecast from Jul-08 2014 to Oct-14 2014