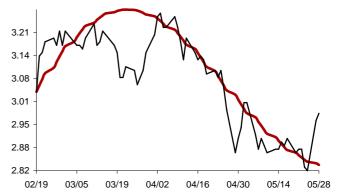

### The success rate for the 10 selected strategic global items and their average correlation coefficient

Coefficient of correlation < -1:1 >

Chart 1: Forecast from Dec-31 2014 to Apr-08 2015

Chart 2: Forecast from Dec-02 2014 to Mar-10 2015

Chart 3: Forecast from Oct-31 2014 to Feb-06 2015

Chart 4: Forecast from Dec-03 2014 to Jan-08 2015

Chart 5: Forecast from Sep-03 2014 to Dec-10 2014

Chart 6: Forecast from Aug-05 2014 to Nov-11 2014

Chart 7: Forecast from Jul-08 2014 to Oct-14 2014