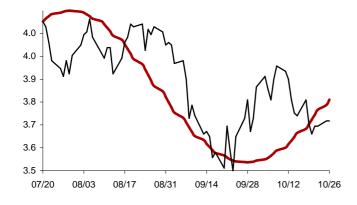

### The success rate for the 10 selected strategic global items and their average correlation coefficient

Coefficient of correlation < -1:1 >

Chart 1: Forecast from Dec-31 2014 to Apr-08 2015

Chart 2: Forecast from Dec-02 2014 to Mar-10 2015

Chart 3: Forecast from Oct-31 2014 to Feb-06 2015

Chart 4: Forecast from Dec-03 2014 to Jan-08 2015

Chart 5: Forecast from Sep-03 2014 to Dec-10 2014

Chart 6: Forecast from Aug-05 2014 to Nov-11 2014

Chart 7: Forecast from Jul-08 2014 to Oct-14 2014