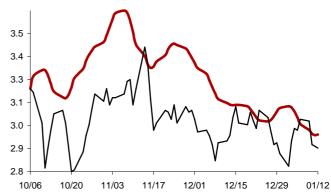

Chart 3: Forecast from Oct-31 2014 to Feb-06 2015

Chart 4: Forecast from Dec-03 2014 to Jan-08 2015

Chart 5: Forecast from Sep-03 2014 to Dec-10 2014

Chart 6: Forecast from Aug-05 2014 to Nov-11 2014

Chart 7: Forecast from Jul-08 2014 to Oct-14 2014