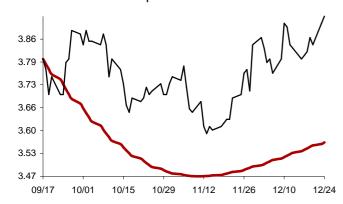

Chart 17: Forecast from Sep-17 2013 to Dec-24 2013

Chart 18: Forecast from Aug-15 2013 to Nov-21 2013

Chart 19: Forecast from Jul-17 2013 to Oct-23 2013

Chart 20: Forecast from Jun-19 2013 to Sep-24 2013