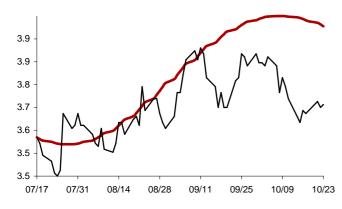

### The success rate for the 10 selected strategic global items and their average correlation coefficient

Coefficient of correlation < -1:1 >

Chart 1: Forecast from Dec-31 2014 to Apr-08 2015

Chart 2: Forecast from Dec-02 2014 to Mar-10 2015

Chart 3: Forecast from Oct-31 2014 to Feb-06 2015

Chart 4: Forecast from Dec-03 2014 to Jan-08 2015

Chart 5: Forecast from Sep-03 2014 to Dec-10 2014

Chart 6: Forecast from Aug-05 2014 to Nov-11 2014

Chart 7: Forecast from Jul-08 2014 to Oct-14 2014