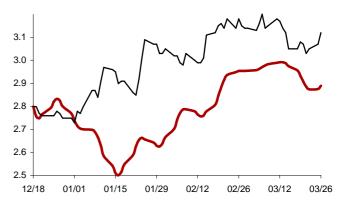

### The success rate for the 10 selected strategic global items and their average correlation coefficient

Coefficient of correlation < -1:1 >

Chart 1: Forecast from Dec-31 2014 to Apr-08 2015

Chart 2: Forecast from Dec-02 2014 to Mar-10 2015

Chart 3: Forecast from Oct-31 2014 to Feb-06 2015

Chart 4: Forecast from Dec-03 2014 to Jan-08 2015

Chart 5: Forecast from Sep-03 2014 to Dec-10 2014

Chart 6: Forecast from Aug-05 2014 to Nov-11 2014

Chart 7: Forecast from Jul-08 2014 to Oct-14 2014