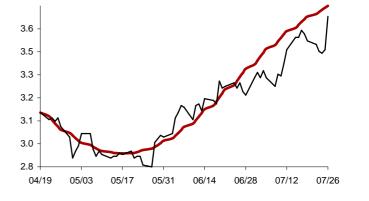

Chart 13: Forecast from Jan-10 2014 to Apr-18 2014

Chart 14: Forecast from Dec-12 2013 to Mar-20 2014

Chart 15: Forecast from Nov-13 2013 to Feb-19 2014

Chart 16: Forecast from Oct-15 2013 to Jan-21 2014

Chart 17: Forecast from Sep-17 2013 to Dec-24 2013

Chart 18: Forecast from Aug-15 2013 to Nov-21 2013

Chart 19: Forecast from Jul-17 2013 to Oct-23 2013

Chart 20: Forecast from Jun-19 2013 to Sep-24 2013