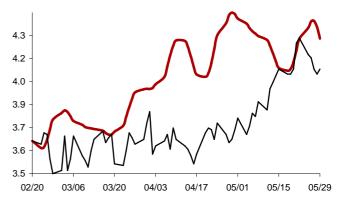

Chart 3: Forecast from Oct-31 2014 to Feb-06 2015

Chart 4: Forecast from Dec-03 2014 to Jan-08 2015

Chart 5: Forecast from Sep-03 2014 to Dec-10 2014

Chart 6: Forecast from Aug-05 2014 to Nov-11 2014

Chart 7: Forecast from Jul-08 2014 to Oct-14 2014

Chart 8: Forecast from Jun-06 2014 to Sep-12 2014

Chart 9: Forecast from May-08 2014 to Aug-14 2014

Chart 10: Forecast from Apr-09 2014 to Jul-16 2014

Chart 11: Forecast from Mar-11 2014 to Jun-17 2014

Chart 12: Forecast from Feb-12 2014 to May-20 2014