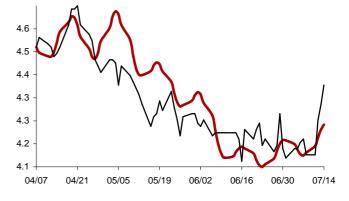

### The success rate for the 10 selected strategic global items and their average correlation coefficient

Coefficient of correlation < -1:1 >

Chart 1: Forecast from Dec-31 2014 to Apr-08 2015

Chart 2: Forecast from Dec-02 2014 to Mar-10 2015

Chart 3: Forecast from Oct-31 2014 to Feb-06 2015

Chart 4: Forecast from Dec-03 2014 to Jan-08 2015

Chart 5: Forecast from Sep-03 2014 to Dec-10 2014

Chart 6: Forecast from Aug-05 2014 to Nov-11 2014

Chart 7: Forecast from Jul-08 2014 to Oct-14 2014