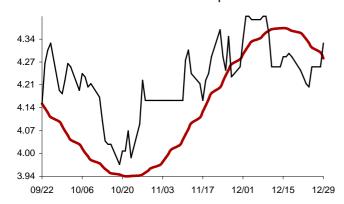

Chart 3: Forecast from Oct-31 2014 to Feb-06 2015

Chart 4: Forecast from Dec-03 2014 to Jan-08 2015

Chart 5: Forecast from Sep-03 2014 to Dec-10 2014

Chart 6: Forecast from Aug-05 2014 to Nov-11 2014

Chart 7: Forecast from Jul-08 2014 to Oct-14 2014

Chart 8: Forecast from Jun-06 2014 to Sep-12 2014

Chart 9: Forecast from May-08 2014 to Aug-14 2014

Chart 10: Forecast from Apr-09 2014 to Jul-16 2014

Chart 11: Forecast from Mar-11 2014 to Jun-17 2014

Chart 12: Forecast from Feb-12 2014 to May-20 2014