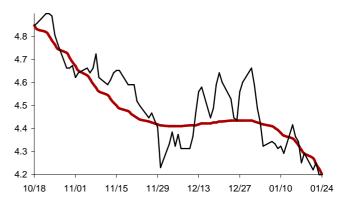

### The success rate for the 10 selected strategic global items and their average correlation coefficient

Coefficient of correlation < -1:1 >

Chart 1: Forecast from Dec-31 2014 to Apr-08 2015

Chart 2: Forecast from Dec-02 2014 to Mar-10 2015