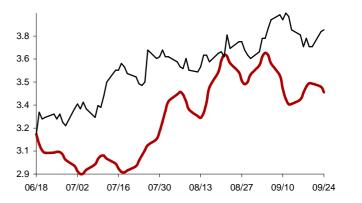

Chart 3: Forecast from Oct-31 2014 to Feb-06 2015

Chart 4: Forecast from Dec-03 2014 to Jan-08 2015

Chart 5: Forecast from Sep-03 2014 to Dec-10 2014

Chart 6: Forecast from Aug-05 2014 to Nov-11 2014

Chart 7: Forecast from Jul-08 2014 to Oct-14 2014

Chart 8: Forecast from Jun-06 2014 to Sep-12 2014

Chart 9: Forecast from May-08 2014 to Aug-14 2014

Chart 10: Forecast from Apr-09 2014 to Jul-16 2014

Chart 11: Forecast from Mar-11 2014 to Jun-17 2014

Chart 12: Forecast from Feb-12 2014 to May-20 2014