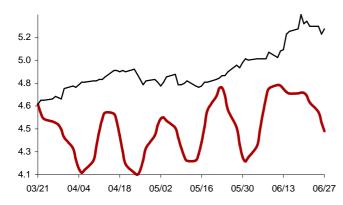

### The success rate for the 10 selected strategic global items and their average correlation coefficient

Coefficient of correlation < -1:1 >

Chart 1: Forecast from Dec-31 2014 to Apr-08 2015

Chart 2: Forecast from Dec-02 2014 to Mar-10 2015