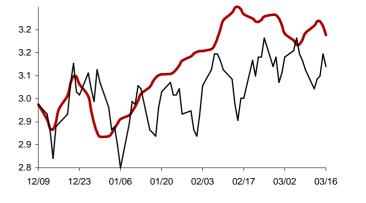

### The success rate for the 10 selected strategic global items and their average correlation coefficient

Coefficient of correlation < -1:1 >

Chart 1: Forecast from Dec-31 2014 to Apr-08 2015

Chart 2: Forecast from Dec-02 2014 to Mar-10 2015