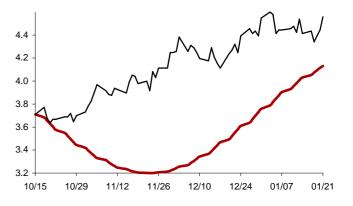

### The success rate for the 10 selected strategic global items and their average correlation coefficient

Coefficient of correlation < -1:1 >

Chart 1: Forecast from Dec-31 2014 to Apr-08 2015

Chart 2: Forecast from Dec-02 2014 to Mar-10 2015