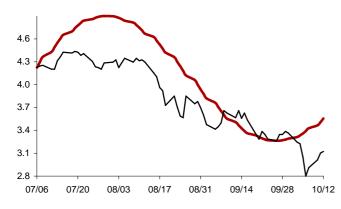

### The success rate for the 10 selected strategic global items and their average correlation coefficient

Coefficient of correlation < -1:1 >

Chart 1: Forecast from Dec-31 2014 to Apr-08 2015

Chart 2: Forecast from Dec-02 2014 to Mar-10 2015

Chart 3: Forecast from Oct-31 2014 to Feb-06 2015

Chart 4: Forecast from Dec-03 2014 to Jan-08 2015

Chart 5: Forecast from Sep-03 2014 to Dec-10 2014

Chart 6: Forecast from Aug-05 2014 to Nov-11 2014

Chart 7: Forecast from Jul-08 2014 to Oct-14 2014