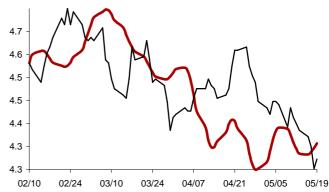

Chart 33: Forecast from May-16 2012 to Aug-22 2012

Chart 34: Forecast from Apr-17 2012 to Jul-24 2012

Chart 35: Forecast from Mar-15 2012 to Jun-21 2012

Chart 36: Forecast from Feb-15 2012 to May-22 2012