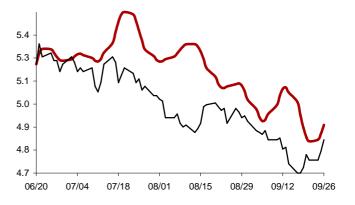

### The success rate for the 10 selected strategic global items and their average correlation coefficient

Coefficient of correlation < -1:1 >

Chart 1: Forecast from Dec-31 2014 to Apr-08 2015

Chart 2: Forecast from Dec-02 2014 to Mar-10 2015

Chart 3: Forecast from Oct-31 2014 to Feb-06 2015

Chart 4: Forecast from Dec-03 2014 to Jan-08 2015

Chart 5: Forecast from Sep-03 2014 to Dec-10 2014

Chart 6: Forecast from Aug-05 2014 to Nov-11 2014

Chart 7: Forecast from Jul-08 2014 to Oct-14 2014