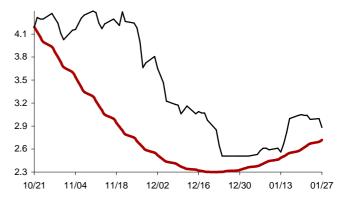

### The success rate for the 10 selected strategic global items and their average correlation coefficient

Coefficient of correlation < -1:1 >

Chart 1: Forecast from Dec-31 2014 to Apr-08 2015

Chart 2: Forecast from Dec-02 2014 to Mar-10 2015

Chart 3: Forecast from Oct-31 2014 to Feb-06 2015

Chart 4: Forecast from Dec-03 2014 to Jan-08 2015

Chart 5: Forecast from Sep-03 2014 to Dec-10 2014

Chart 6: Forecast from Aug-05 2014 to Nov-11 2014

Chart 7: Forecast from Jul-08 2014 to Oct-14 2014