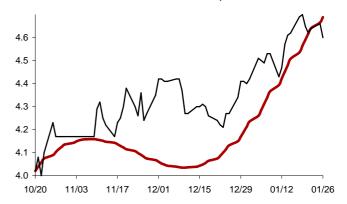

Chart 3: Forecast from Oct-31 2014 to Feb-06 2015

Chart 4: Forecast from Dec-03 2014 to Jan-08 2015

Chart 5: Forecast from Sep-03 2014 to Dec-10 2014

Chart 6: Forecast from Aug-05 2014 to Nov-11 2014

Chart 7: Forecast from Jul-08 2014 to Oct-14 2014