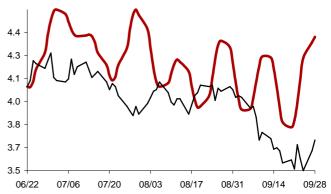

### The success rate for the 10 selected strategic global items and their average correlation coefficient

Coefficient of correlation < -1:1 >

Chart 1: Forecast from Dec-31 2014 to Apr-08 2015

Chart 2: Forecast from Dec-02 2014 to Mar-10 2015

Chart 3: Forecast from Oct-31 2014 to Feb-06 2015

Chart 4: Forecast from Dec-03 2014 to Jan-08 2015

Chart 5: Forecast from Sep-03 2014 to Dec-10 2014

Chart 6: Forecast from Aug-05 2014 to Nov-11 2014

Chart 7: Forecast from Jul-08 2014 to Oct-14 2014