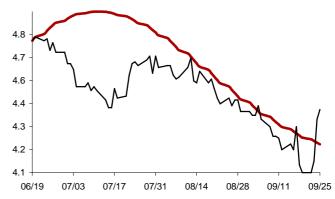

Chart 3: Forecast from Oct-31 2014 to Feb-06 2015

Chart 4: Forecast from Dec-03 2014 to Jan-08 2015

Chart 5: Forecast from Sep-03 2014 to Dec-10 2014

Chart 6: Forecast from Aug-05 2014 to Nov-11 2014

Chart 7: Forecast from Jul-08 2014 to Oct-14 2014

Chart 8: Forecast from Jun-06 2014 to Sep-12 2014

Chart 9: Forecast from May-08 2014 to Aug-14 2014

Chart 10: Forecast from Apr-09 2014 to Jul-16 2014

Chart 11: Forecast from Mar-11 2014 to Jun-17 2014

Chart 12: Forecast from Feb-12 2014 to May-20 2014