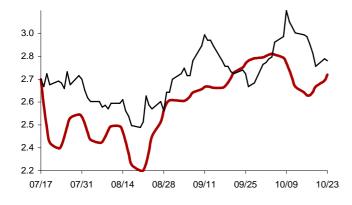

### The success rate for the 10 selected strategic global items and their average correlation coefficient

Coefficient of correlation < -1:1 >

Chart 1: Forecast from Dec-31 2014 to Apr-08 2015

Chart 2: Forecast from Dec-02 2014 to Mar-10 2015

Chart 3: Forecast from Oct-31 2014 to Feb-06 2015

Chart 4: Forecast from Dec-03 2014 to Jan-08 2015

Chart 5: Forecast from Sep-03 2014 to Dec-10 2014

Chart 6: Forecast from Aug-05 2014 to Nov-11 2014

Chart 7: Forecast from Jul-08 2014 to Oct-14 2014