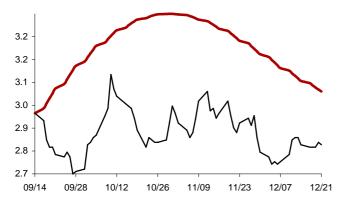

Chart 3: Forecast from Oct-31 2014 to Feb-06 2015

Chart 4: Forecast from Dec-03 2014 to Jan-08 2015

Chart 5: Forecast from Sep-03 2014 to Dec-10 2014

Chart 6: Forecast from Aug-05 2014 to Nov-11 2014

Chart 7: Forecast from Jul-08 2014 to Oct-14 2014