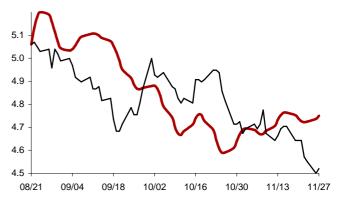

### The success rate for the 10 selected strategic global items and their average correlation coefficient

Coefficient of correlation < -1:1 >

Chart 1: Forecast from Dec-31 2014 to Apr-08 2015

Chart 2: Forecast from Dec-02 2014 to Mar-10 2015