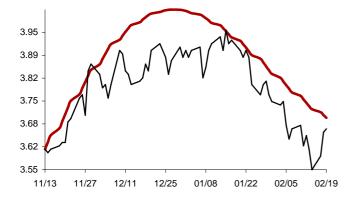

Chart 13: Forecast from Jan-10 2014 to Apr-18 2014

Chart 14: Forecast from Dec-12 2013 to Mar-20 2014

Chart 15: Forecast from Nov-13 2013 to Feb-19 2014

Chart 16: Forecast from Oct-15 2013 to Jan-21 2014