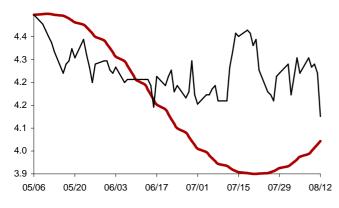

### The success rate for the 10 selected strategic global items and their average correlation coefficient

Coefficient of correlation < -1:1 >

Chart 1: Forecast from Dec-31 2014 to Apr-08 2015

Chart 2: Forecast from Dec-02 2014 to Mar-10 2015

Chart 3: Forecast from Oct-31 2014 to Feb-06 2015

Chart 4: Forecast from Dec-03 2014 to Jan-08 2015

Chart 5: Forecast from Sep-03 2014 to Dec-10 2014

Chart 6: Forecast from Aug-05 2014 to Nov-11 2014

Chart 7: Forecast from Jul-08 2014 to Oct-14 2014