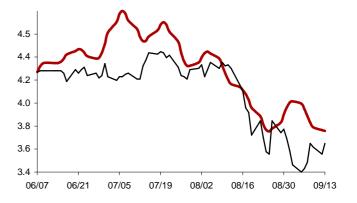

### The success rate for the 10 selected strategic global items and their average correlation coefficient

Coefficient of correlation < -1:1 >

Chart 1: Forecast from Dec-31 2014 to Apr-08 2015

Chart 2: Forecast from Dec-02 2014 to Mar-10 2015

Chart 3: Forecast from Oct-31 2014 to Feb-06 2015

Chart 4: Forecast from Dec-03 2014 to Jan-08 2015

Chart 5: Forecast from Sep-03 2014 to Dec-10 2014

Chart 6: Forecast from Aug-05 2014 to Nov-11 2014

Chart 7: Forecast from Jul-08 2014 to Oct-14 2014