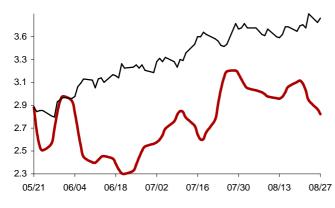

Chart 8: Forecast from Jun-06 2014 to Sep-12 2014

Chart 9: Forecast from May-08 2014 to Aug-14 2014

Chart 10: Forecast from Apr-09 2014 to Jul-16 2014

Chart 11: Forecast from Mar-11 2014 to Jun-17 2014

Chart 12: Forecast from Feb-12 2014 to May-20 2014

Chart 13: Forecast from Jan-10 2014 to Apr-18 2014

Chart 14: Forecast from Dec-12 2013 to Mar-20 2014

Chart 15: Forecast from Nov-13 2013 to Feb-19 2014

Chart 16: Forecast from Oct-15 2013 to Jan-21 2014