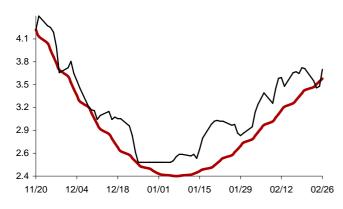

### The success rate for the 10 selected strategic global items and their average correlation coefficient

Coefficient of correlation < -1:1 >

Chart 1: Forecast from Dec-31 2014 to Apr-08 2015

Chart 2: Forecast from Dec-02 2014 to Mar-10 2015

Chart 3: Forecast from Oct-31 2014 to Feb-06 2015

Chart 4: Forecast from Dec-03 2014 to Jan-08 2015

Chart 5: Forecast from Sep-03 2014 to Dec-10 2014

Chart 6: Forecast from Aug-05 2014 to Nov-11 2014

Chart 7: Forecast from Jul-08 2014 to Oct-14 2014