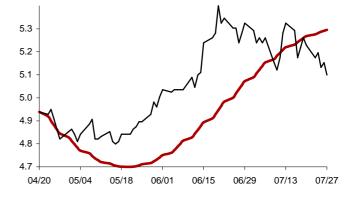

### The success rate for the 10 selected strategic global items and their average correlation coefficient

Coefficient of correlation < -1:1 >

Chart 1: Forecast from Dec-31 2014 to Apr-08 2015

Chart 2: Forecast from Dec-02 2014 to Mar-10 2015

Chart 3: Forecast from Oct-31 2014 to Feb-06 2015

Chart 4: Forecast from Dec-03 2014 to Jan-08 2015

Chart 5: Forecast from Sep-03 2014 to Dec-10 2014

Chart 6: Forecast from Aug-05 2014 to Nov-11 2014

Chart 7: Forecast from Jul-08 2014 to Oct-14 2014