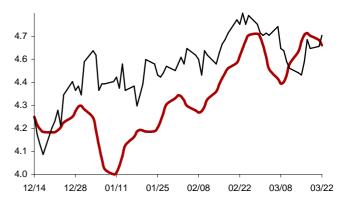

Chart 37: Forecast from Jan-12 2012 to Apr-19 2012

Chart 38: Forecast from Dec-09 2011 to Mar-16 2012

Chart 39: Forecast from Nov-04 2011 to Feb-10 2012

Chart 40: Forecast from Oct-06 2011 to Jan-12 2012