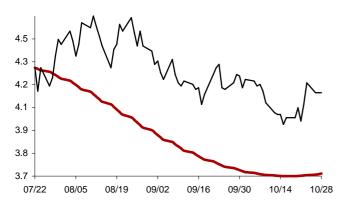

### The success rate for the 10 selected strategic global items and their average correlation coefficient

Coefficient of correlation < -1:1 >

Chart 1: Forecast from Dec-31 2014 to Apr-08 2015

Chart 2: Forecast from Dec-02 2014 to Mar-10 2015