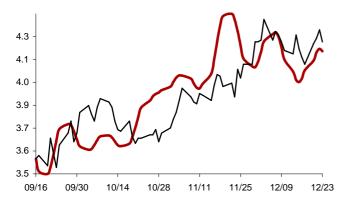

### The success rate for the 10 selected strategic global items and their average correlation coefficient

Coefficient of correlation < -1:1 >

Chart 1: Forecast from Dec-31 2014 to Apr-08 2015

Chart 2: Forecast from Dec-02 2014 to Mar-10 2015