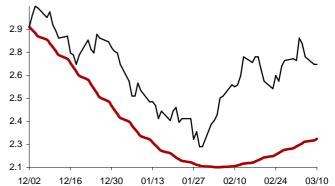

Chart 3: Forecast from Oct-31 2014 to Feb-06 2015

Chart 4: Forecast from Dec-03 2014 to Jan-08 2015

Chart 5: Forecast from Sep-03 2014 to Dec-10 2014

Chart 6: Forecast from Aug-05 2014 to Nov-11 2014

Chart 7: Forecast from Jul-08 2014 to Oct-14 2014