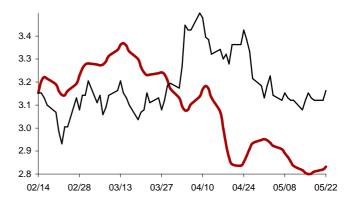

### The success rate for the 10 selected strategic global items and their average correlation coefficient

Coefficient of correlation < -1:1 >

Chart 1: Forecast from Dec-31 2014 to Apr-08 2015

Chart 2: Forecast from Dec-02 2014 to Mar-10 2015