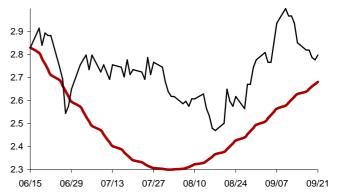

Chart 3: Forecast from Oct-31 2014 to Feb-06 2015

Chart 4: Forecast from Dec-03 2014 to Jan-08 2015

Chart 5: Forecast from Sep-03 2014 to Dec-10 2014

Chart 6: Forecast from Aug-05 2014 to Nov-11 2014

Chart 7: Forecast from Jul-08 2014 to Oct-14 2014

Chart 8: Forecast from Jun-06 2014 to Sep-12 2014

Chart 9: Forecast from May-08 2014 to Aug-14 2014

Chart 10: Forecast from Apr-09 2014 to Jul-16 2014

Chart 11: Forecast from Mar-11 2014 to Jun-17 2014

Chart 12: Forecast from Feb-12 2014 to May-20 2014