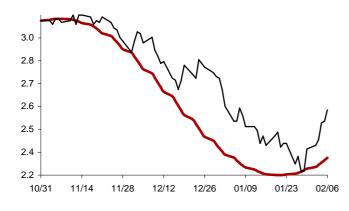

Chart 3: Forecast from Oct-31 2014 to Feb-06 2015

Chart 4: Forecast from Dec-03 2014 to Jan-08 2015

Chart 5: Forecast from Sep-03 2014 to Dec-10 2014

Chart 6: Forecast from Aug-05 2014 to Nov-11 2014

Chart 7: Forecast from Jul-08 2014 to Oct-14 2014