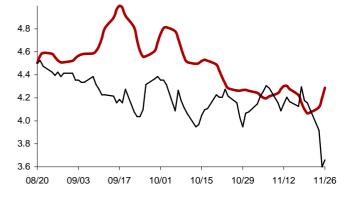

### The success rate for the 10 selected strategic global items and their average correlation coefficient

Coefficient of correlation < -1:1 >

Chart 1: Forecast from Dec-31 2014 to Apr-08 2015

Chart 2: Forecast from Dec-02 2014 to Mar-10 2015

Chart 3: Forecast from Oct-31 2014 to Feb-06 2015

Chart 4: Forecast from Dec-03 2014 to Jan-08 2015

Chart 5: Forecast from Sep-03 2014 to Dec-10 2014

Chart 6: Forecast from Aug-05 2014 to Nov-11 2014

Chart 7: Forecast from Jul-08 2014 to Oct-14 2014