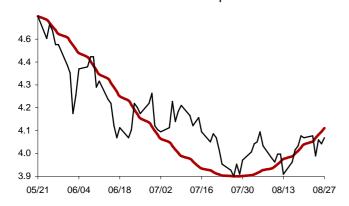

### The success rate for the 10 selected strategic global items and their average correlation coefficient

Coefficient of correlation < -1:1 >

Chart 1: Forecast from Dec-31 2014 to Apr-08 2015

Chart 2: Forecast from Dec-02 2014 to Mar-10 2015

Chart 3: Forecast from Oct-31 2014 to Feb-06 2015

Chart 4: Forecast from Dec-03 2014 to Jan-08 2015

Chart 5: Forecast from Sep-03 2014 to Dec-10 2014

Chart 6: Forecast from Aug-05 2014 to Nov-11 2014

Chart 7: Forecast from Jul-08 2014 to Oct-14 2014