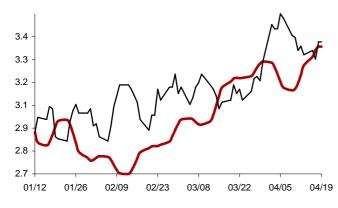

### The success rate for the 10 selected strategic global items and their average correlation coefficient

Coefficient of correlation < -1:1 >

Chart 1: Forecast from Dec-31 2014 to Apr-08 2015

Chart 2: Forecast from Dec-02 2014 to Mar-10 2015