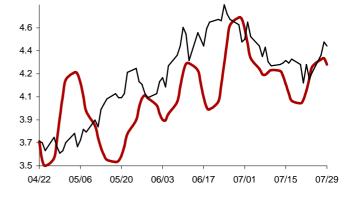

### The success rate for the 10 selected strategic global items and their average correlation coefficient

Coefficient of correlation < -1:1 >

Chart 1: Forecast from Dec-31 2014 to Apr-08 2015

Chart 2: Forecast from Dec-02 2014 to Mar-10 2015