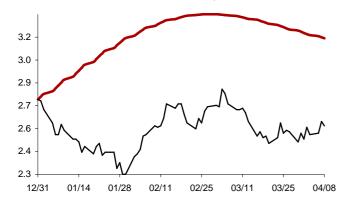

# TY30US

- All forecasts have been published since 2006 2015 in our GMF regular monthly cycle
  Historical development is completed, only to evaluate forecasts.