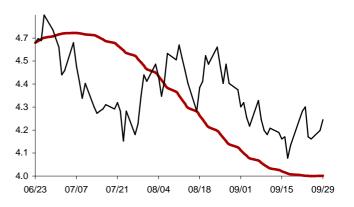

### The success rate for the 10 selected strategic global items and their average correlation coefficient

Coefficient of correlation < -1:1 >

Chart 1: Forecast from Dec-31 2014 to Apr-08 2015

Chart 2: Forecast from Dec-02 2014 to Mar-10 2015