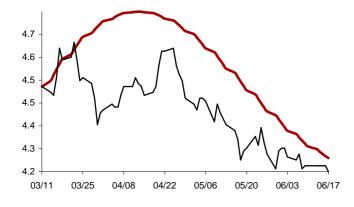

Chart 8: Forecast from Jun-06 2014 to Sep-12 2014

Chart 9: Forecast from May-08 2014 to Aug-14 2014

Chart 10: Forecast from Apr-09 2014 to Jul-16 2014

Chart 11: Forecast from Mar-11 2014 to Jun-17 2014

Chart 12: Forecast from Feb-12 2014 to May-20 2014