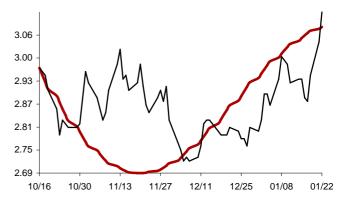

Chart 3: Forecast from Oct-31 2014 to Feb-06 2015

Chart 4: Forecast from Dec-03 2014 to Jan-08 2015

Chart 5: Forecast from Sep-03 2014 to Dec-10 2014

Chart 6: Forecast from Aug-05 2014 to Nov-11 2014

Chart 7: Forecast from Jul-08 2014 to Oct-14 2014