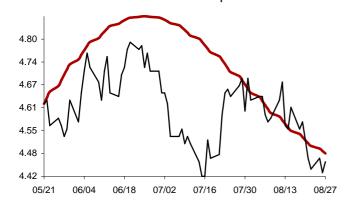

Chart 8: Forecast from Jun-06 2014 to Sep-12 2014

Chart 9: Forecast from May-08 2014 to Aug-14 2014

Chart 10: Forecast from Apr-09 2014 to Jul-16 2014

Chart 11: Forecast from Mar-11 2014 to Jun-17 2014

Chart 12: Forecast from Feb-12 2014 to May-20 2014

Chart 13: Forecast from Jan-10 2014 to Apr-18 2014

Chart 14: Forecast from Dec-12 2013 to Mar-20 2014

Chart 15: Forecast from Nov-13 2013 to Feb-19 2014

Chart 16: Forecast from Oct-15 2013 to Jan-21 2014