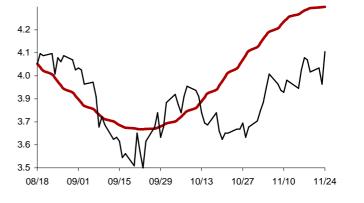

### The success rate for the 10 selected strategic global items and their average correlation coefficient

Coefficient of correlation < -1:1 >

Chart 1: Forecast from Dec-31 2014 to Apr-08 2015

Chart 2: Forecast from Dec-02 2014 to Mar-10 2015