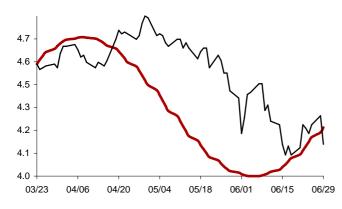

### The success rate for the 10 selected strategic global items and their average correlation coefficient

Coefficient of correlation < -1:1 >

Chart 1: Forecast from Dec-31 2014 to Apr-08 2015

Chart 2: Forecast from Dec-02 2014 to Mar-10 2015