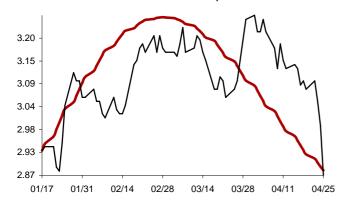

### The success rate for the 10 selected strategic global items and their average correlation coefficient

Coefficient of correlation < -1:1 >

Chart 1: Forecast from Dec-31 2014 to Apr-08 2015

Chart 2: Forecast from Dec-02 2014 to Mar-10 2015

Chart 3: Forecast from Oct-31 2014 to Feb-06 2015

Chart 4: Forecast from Dec-03 2014 to Jan-08 2015

Chart 5: Forecast from Sep-03 2014 to Dec-10 2014

Chart 6: Forecast from Aug-05 2014 to Nov-11 2014

Chart 7: Forecast from Jul-08 2014 to Oct-14 2014