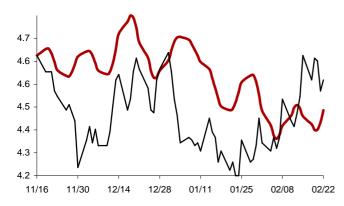

### The success rate for the 10 selected strategic global items and their average correlation coefficient

Coefficient of correlation < -1:1 >

Chart 1: Forecast from Dec-31 2014 to Apr-08 2015

Chart 2: Forecast from Dec-02 2014 to Mar-10 2015