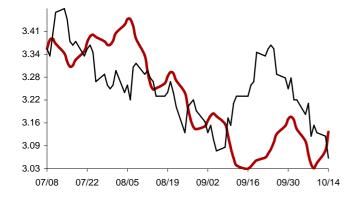

### The success rate for the 10 selected strategic global items and their average correlation coefficient

Coefficient of correlation < -1:1 >

Chart 1: Forecast from Dec-31 2014 to Apr-08 2015

Chart 2: Forecast from Dec-02 2014 to Mar-10 2015

Chart 3: Forecast from Oct-31 2014 to Feb-06 2015

Chart 4: Forecast from Dec-03 2014 to Jan-08 2015

Chart 5: Forecast from Sep-03 2014 to Dec-10 2014

Chart 6: Forecast from Aug-05 2014 to Nov-11 2014

Chart 7: Forecast from Jul-08 2014 to Oct-14 2014