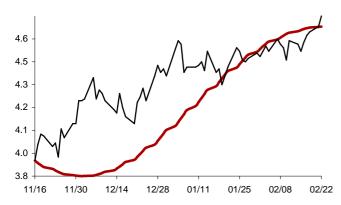

### The success rate for the 10 selected strategic global items and their average correlation coefficient

Coefficient of correlation < -1:1 >

Chart 1: Forecast from Dec-31 2014 to Apr-08 2015

Chart 2: Forecast from Dec-02 2014 to Mar-10 2015