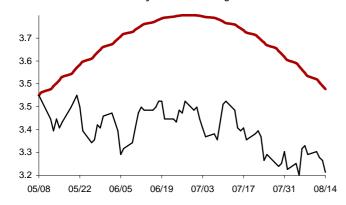

### The success rate for the 10 selected strategic global items and their average correlation coefficient

Coefficient of correlation < -1:1 >

Chart 1: Forecast from Dec-31 2014 to Apr-08 2015

Chart 2: Forecast from Dec-02 2014 to Mar-10 2015