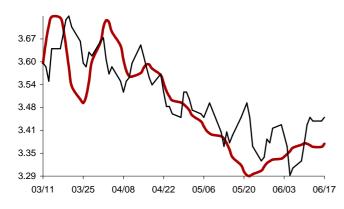

### The success rate for the 10 selected strategic global items and their average correlation coefficient

Coefficient of correlation < -1:1 >

Chart 1: Forecast from Dec-31 2014 to Apr-08 2015

Chart 2: Forecast from Dec-02 2014 to Mar-10 2015

Chart 3: Forecast from Oct-31 2014 to Feb-06 2015

Chart 4: Forecast from Dec-03 2014 to Jan-08 2015

Chart 5: Forecast from Sep-03 2014 to Dec-10 2014

Chart 6: Forecast from Aug-05 2014 to Nov-11 2014

Chart 7: Forecast from Jul-08 2014 to Oct-14 2014