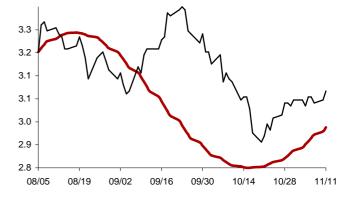

Chart 41: Forecast from Sep-07 2011 to Dec-14 2011

Chart 42: Forecast from Aug-04 2011 to Nov-10 2011

Chart 43: Forecast from Oct-31 2014 to Feb-06 2015

Chart 44: Forecast from Dec-03 2014 to Jan-08 2015