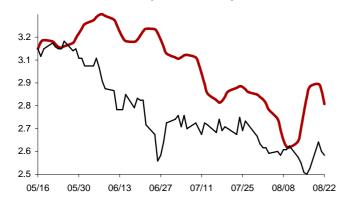

Chart 8: Forecast from Jun-06 2014 to Sep-12 2014

Chart 9: Forecast from May-08 2014 to Aug-14 2014

Chart 10: Forecast from Apr-09 2014 to Jul-16 2014

Chart 11: Forecast from Mar-11 2014 to Jun-17 2014

Chart 12: Forecast from Feb-12 2014 to May-20 2014

Chart 13: Forecast from Jan-10 2014 to Apr-18 2014

Chart 14: Forecast from Dec-12 2013 to Mar-20 2014

Chart 15: Forecast from Nov-13 2013 to Feb-19 2014

Chart 16: Forecast from Oct-15 2013 to Jan-21 2014