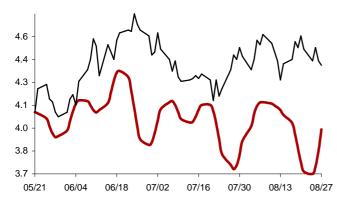

### The success rate for the 10 selected strategic global items and their average correlation coefficient

Coefficient of correlation < -1:1 >

Chart 1: Forecast from Dec-31 2014 to Apr-08 2015

Chart 2: Forecast from Dec-02 2014 to Mar-10 2015