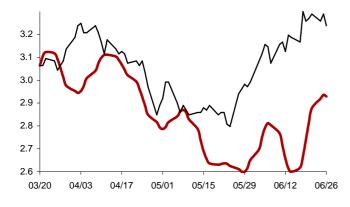

### The success rate for the 10 selected strategic global items and their average correlation coefficient

Coefficient of correlation < -1:1 >

Chart 1: Forecast from Dec-31 2014 to Apr-08 2015

Chart 2: Forecast from Dec-02 2014 to Mar-10 2015

Chart 3: Forecast from Oct-31 2014 to Feb-06 2015

Chart 4: Forecast from Dec-03 2014 to Jan-08 2015

Chart 5: Forecast from Sep-03 2014 to Dec-10 2014

Chart 6: Forecast from Aug-05 2014 to Nov-11 2014

Chart 7: Forecast from Jul-08 2014 to Oct-14 2014