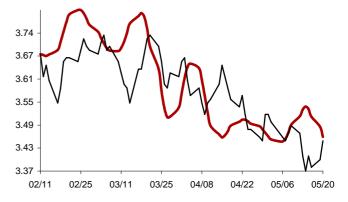

### The success rate for the 10 selected strategic global items and their average correlation coefficient

Coefficient of correlation < -1:1 >

Chart 1: Forecast from Dec-31 2014 to Apr-08 2015

Chart 2: Forecast from Dec-02 2014 to Mar-10 2015

Chart 3: Forecast from Oct-31 2014 to Feb-06 2015

Chart 4: Forecast from Dec-03 2014 to Jan-08 2015

Chart 5: Forecast from Sep-03 2014 to Dec-10 2014

Chart 6: Forecast from Aug-05 2014 to Nov-11 2014

Chart 7: Forecast from Jul-08 2014 to Oct-14 2014