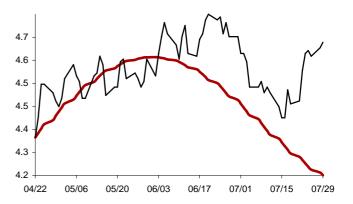

Chart 13: Forecast from Jan-10 2014 to Apr-18 2014

Chart 14: Forecast from Dec-12 2013 to Mar-20 2014

Chart 15: Forecast from Nov-13 2013 to Feb-19 2014

Chart 16: Forecast from Oct-15 2013 to Jan-21 2014

Chart 17: Forecast from Sep-17 2013 to Dec-24 2013

Chart 18: Forecast from Aug-15 2013 to Nov-21 2013

Chart 19: Forecast from Jul-17 2013 to Oct-23 2013

Chart 20: Forecast from Jun-19 2013 to Sep-24 2013