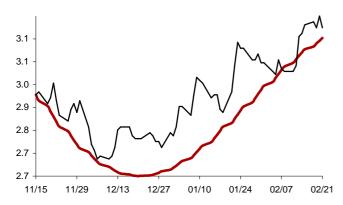

### The success rate for the 10 selected strategic global items and their average correlation coefficient

Coefficient of correlation < -1:1 >

Chart 1: Forecast from Dec-31 2014 to Apr-08 2015

Chart 2: Forecast from Dec-02 2014 to Mar-10 2015

Chart 3: Forecast from Oct-31 2014 to Feb-06 2015

Chart 4: Forecast from Dec-03 2014 to Jan-08 2015

Chart 5: Forecast from Sep-03 2014 to Dec-10 2014

Chart 6: Forecast from Aug-05 2014 to Nov-11 2014

Chart 7: Forecast from Jul-08 2014 to Oct-14 2014