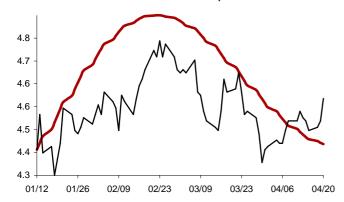

Chart 21: Forecast from May-21 2013 to Aug-27 2013

Chart 22: Forecast from Apr-19 2013 to Jul-26 2013

Chart 23: Forecast from Mar-20 2013 to Jun-26 2013

Chart 24: Forecast from Feb-19 2013 to May-28 2013