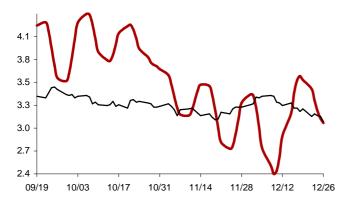

### The success rate for the 10 selected strategic global items and their average correlation coefficient

Coefficient of correlation < -1:1 >

Chart 1: Forecast from Dec-31 2014 to Apr-08 2015

Chart 2: Forecast from Dec-02 2014 to Mar-10 2015

Chart 3: Forecast from Oct-31 2014 to Feb-06 2015

Chart 4: Forecast from Dec-03 2014 to Jan-08 2015

Chart 5: Forecast from Sep-03 2014 to Dec-10 2014

Chart 6: Forecast from Aug-05 2014 to Nov-11 2014

Chart 7: Forecast from Jul-08 2014 to Oct-14 2014