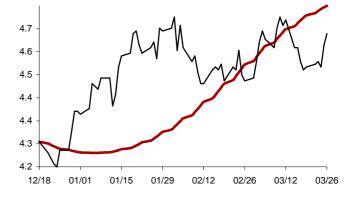

### The success rate for the 10 selected strategic global items and their average correlation coefficient

Coefficient of correlation < -1:1 >

Chart 1: Forecast from Dec-31 2014 to Apr-08 2015

Chart 2: Forecast from Dec-02 2014 to Mar-10 2015