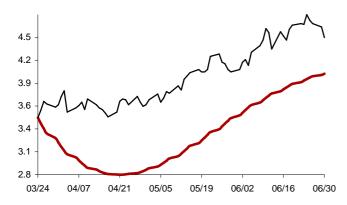

### The success rate for the 10 selected strategic global items and their average correlation coefficient

Coefficient of correlation < -1:1 >

Chart 1: Forecast from Dec-31 2014 to Apr-08 2015

Chart 2: Forecast from Dec-02 2014 to Mar-10 2015

Chart 3: Forecast from Oct-31 2014 to Feb-06 2015

Chart 4: Forecast from Dec-03 2014 to Jan-08 2015

Chart 5: Forecast from Sep-03 2014 to Dec-10 2014

Chart 6: Forecast from Aug-05 2014 to Nov-11 2014

Chart 7: Forecast from Jul-08 2014 to Oct-14 2014