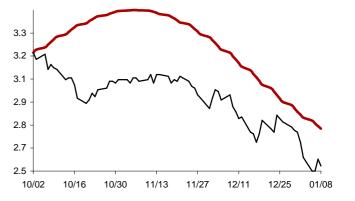

Chart 41: Forecast from Sep-07 2011 to Dec-14 2011

Chart 42: Forecast from Aug-04 2011 to Nov-10 2011

Chart 43: Forecast from Oct-31 2014 to Feb-06 2015

Chart 44: Forecast from Dec-03 2014 to Jan-08 2015