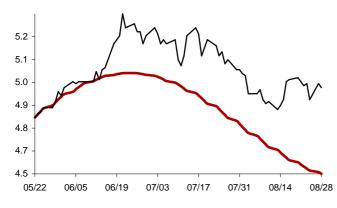

### The success rate for the 10 selected strategic global items and their average correlation coefficient

Coefficient of correlation < -1:1 >

Chart 1: Forecast from Dec-31 2014 to Apr-08 2015

Chart 2: Forecast from Dec-02 2014 to Mar-10 2015

Chart 3: Forecast from Oct-31 2014 to Feb-06 2015

Chart 4: Forecast from Dec-03 2014 to Jan-08 2015

Chart 5: Forecast from Sep-03 2014 to Dec-10 2014

Chart 6: Forecast from Aug-05 2014 to Nov-11 2014

Chart 7: Forecast from Jul-08 2014 to Oct-14 2014