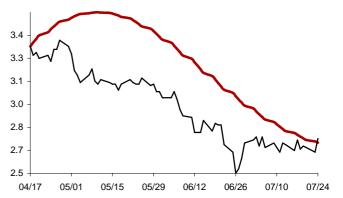

Chart 13: Forecast from Jan-10 2014 to Apr-18 2014

Chart 14: Forecast from Dec-12 2013 to Mar-20 2014

Chart 15: Forecast from Nov-13 2013 to Feb-19 2014

Chart 16: Forecast from Oct-15 2013 to Jan-21 2014

Chart 17: Forecast from Sep-17 2013 to Dec-24 2013

Chart 18: Forecast from Aug-15 2013 to Nov-21 2013

Chart 19: Forecast from Jul-17 2013 to Oct-23 2013

Chart 20: Forecast from Jun-19 2013 to Sep-24 2013