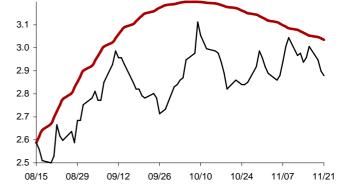

Chart 8: Forecast from Jun-06 2014 to Sep-12 2014

Chart 9: Forecast from May-08 2014 to Aug-14 2014

Chart 10: Forecast from Apr-09 2014 to Jul-16 2014

Chart 11: Forecast from Mar-11 2014 to Jun-17 2014

Chart 12: Forecast from Feb-12 2014 to May-20 2014