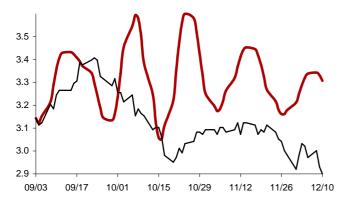

Chart 45: Forecast from Sep-03 2014 to Dec-10 2014

Chart 46: Forecast from Aug-05 2014 to Nov-11 2014

Chart 47: Forecast from Jul-08 2014 to Oct-14 2014

Chart 48: Forecast from Jun-06 2014 to Sep-12 2014