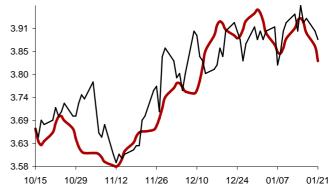

Chart 49: Forecast from Dec-31 2014 to Apr-08 2015

Chart 50: Forecast from Dec-02 2014 to Mar-10 2015

Chart 51: Forecast from Oct-31 2014 to Feb-06 2015

Chart 52: Forecast from Dec-03 2014 to Jan-08 2015