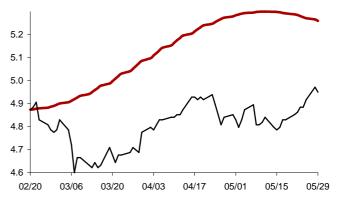

### The success rate for the 10 selected strategic global items and their average correlation coefficient

Coefficient of correlation < -1:1 >

Chart 1: Forecast from Dec-31 2014 to Apr-08 2015

Chart 2: Forecast from Dec-02 2014 to Mar-10 2015