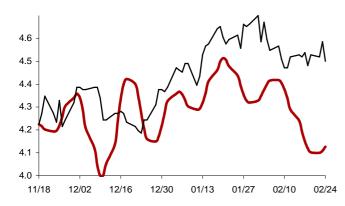

### The success rate for the 10 selected strategic global items and their average correlation coefficient

Coefficient of correlation < -1:1 >

Chart 1: Forecast from Dec-31 2014 to Apr-08 2015

Chart 2: Forecast from Dec-02 2014 to Mar-10 2015

Chart 3: Forecast from Oct-31 2014 to Feb-06 2015

Chart 4: Forecast from Dec-03 2014 to Jan-08 2015

Chart 5: Forecast from Sep-03 2014 to Dec-10 2014

Chart 6: Forecast from Aug-05 2014 to Nov-11 2014

Chart 7: Forecast from Jul-08 2014 to Oct-14 2014