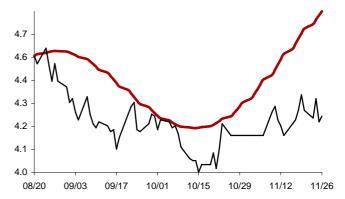

Chart 8: Forecast from Jun-06 2014 to Sep-12 2014

Chart 9: Forecast from May-08 2014 to Aug-14 2014

Chart 10: Forecast from Apr-09 2014 to Jul-16 2014

Chart 11: Forecast from Mar-11 2014 to Jun-17 2014

Chart 12: Forecast from Feb-12 2014 to May-20 2014