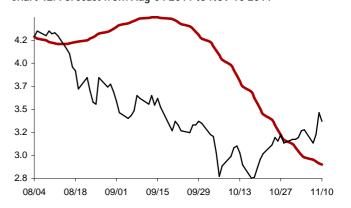

Chart 41: Forecast from Sep-07 2011 to Dec-14 2011

Chart 42: Forecast from Aug-04 2011 to Nov-10 2011

Chart 43: Forecast from Oct-31 2014 to Feb-06 2015

Chart 44: Forecast from Dec-03 2014 to Jan-08 2015