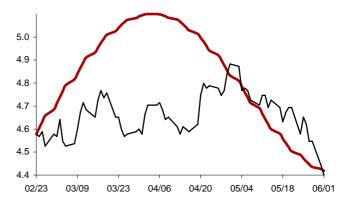

### The success rate for the 10 selected strategic global items and their average correlation coefficient

Coefficient of correlation < -1:1 >

Chart 1: Forecast from Dec-31 2014 to Apr-08 2015

Chart 2: Forecast from Dec-02 2014 to Mar-10 2015