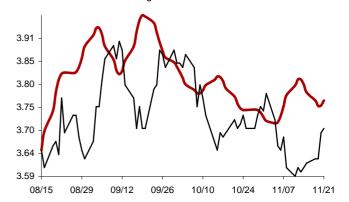

Chart 57: Forecast from Dec-31 2014 to Apr-08 2015

Chart 58: Forecast from Dec-02 2014 to Mar-10 2015

Chart 59: Forecast from Oct-31 2014 to Feb-06 2015

Chart 60: Forecast from Dec-03 2014 to Jan-08 2015