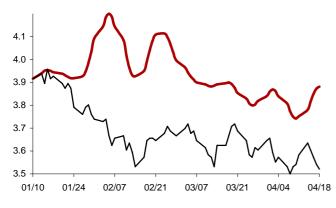

### The success rate for the 10 selected strategic global items and their average correlation coefficient

Coefficient of correlation < -1:1 >

Chart 1: Forecast from Dec-31 2014 to Apr-08 2015

Chart 2: Forecast from Dec-02 2014 to Mar-10 2015

Chart 3: Forecast from Oct-31 2014 to Feb-06 2015

Chart 4: Forecast from Dec-03 2014 to Jan-08 2015

Chart 5: Forecast from Sep-03 2014 to Dec-10 2014

Chart 6: Forecast from Aug-05 2014 to Nov-11 2014

Chart 7: Forecast from Jul-08 2014 to Oct-14 2014