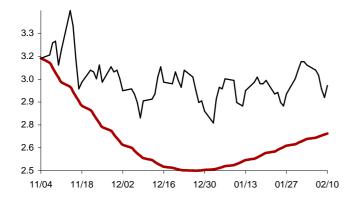

### The success rate for the 10 selected strategic global items and their average correlation coefficient

Coefficient of correlation < -1:1 >

Chart 1: Forecast from Dec-31 2014 to Apr-08 2015

Chart 2: Forecast from Dec-02 2014 to Mar-10 2015