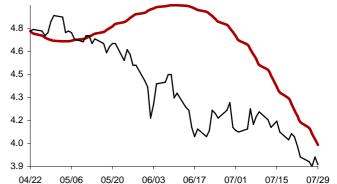

### The success rate for the 10 selected strategic global items and their average correlation coefficient

Coefficient of correlation < -1:1 >

Chart 1: Forecast from Dec-31 2014 to Apr-08 2015

Chart 2: Forecast from Dec-02 2014 to Mar-10 2015

Chart 3: Forecast from Oct-31 2014 to Feb-06 2015

Chart 4: Forecast from Dec-03 2014 to Jan-08 2015

Chart 5: Forecast from Sep-03 2014 to Dec-10 2014

Chart 6: Forecast from Aug-05 2014 to Nov-11 2014

Chart 7: Forecast from Jul-08 2014 to Oct-14 2014