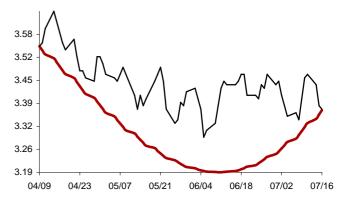

Chart 8: Forecast from Jun-06 2014 to Sep-12 2014

Chart 9: Forecast from May-08 2014 to Aug-14 2014

Chart 10: Forecast from Apr-09 2014 to Jul-16 2014

Chart 11: Forecast from Mar-11 2014 to Jun-17 2014

Chart 12: Forecast from Feb-12 2014 to May-20 2014