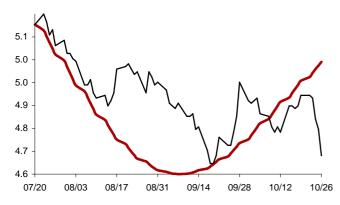

### The success rate for the 10 selected strategic global items and their average correlation coefficient

Coefficient of correlation < -1:1 >

Chart 1: Forecast from Dec-31 2014 to Apr-08 2015

Chart 2: Forecast from Dec-02 2014 to Mar-10 2015

Chart 3: Forecast from Oct-31 2014 to Feb-06 2015

Chart 4: Forecast from Dec-03 2014 to Jan-08 2015

Chart 5: Forecast from Sep-03 2014 to Dec-10 2014

Chart 6: Forecast from Aug-05 2014 to Nov-11 2014

Chart 7: Forecast from Jul-08 2014 to Oct-14 2014