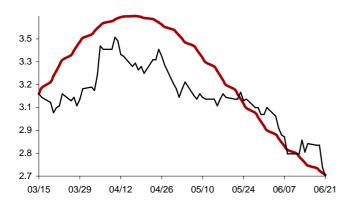

### The success rate for the 10 selected strategic global items and their average correlation coefficient

Coefficient of correlation < -1:1 >

Chart 1: Forecast from Dec-31 2014 to Apr-08 2015

Chart 2: Forecast from Dec-02 2014 to Mar-10 2015