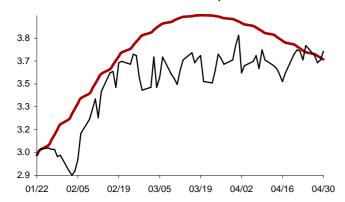

Chart 8: Forecast from Jun-06 2014 to Sep-12 2014

Chart 9: Forecast from May-08 2014 to Aug-14 2014

Chart 10: Forecast from Apr-09 2014 to Jul-16 2014

Chart 11: Forecast from Mar-11 2014 to Jun-17 2014

Chart 12: Forecast from Feb-12 2014 to May-20 2014

Chart 13: Forecast from Jan-10 2014 to Apr-18 2014

Chart 14: Forecast from Dec-12 2013 to Mar-20 2014

Chart 15: Forecast from Nov-13 2013 to Feb-19 2014

Chart 16: Forecast from Oct-15 2013 to Jan-21 2014