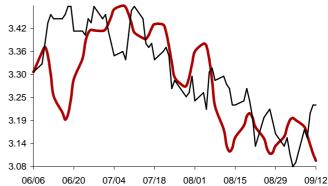

Chart 8: Forecast from Jun-06 2014 to Sep-12 2014

Chart 9: Forecast from May-08 2014 to Aug-14 2014

Chart 10: Forecast from Apr-09 2014 to Jul-16 2014

Chart 11: Forecast from Mar-11 2014 to Jun-17 2014

Chart 12: Forecast from Feb-12 2014 to May-20 2014