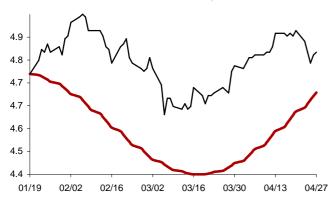

### The success rate for the 10 selected strategic global items and their average correlation coefficient

Coefficient of correlation < -1:1 >

Chart 1: Forecast from Dec-31 2014 to Apr-08 2015

Chart 2: Forecast from Dec-02 2014 to Mar-10 2015