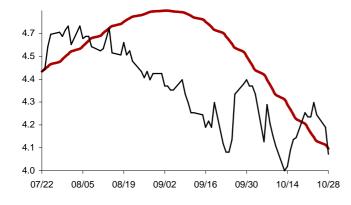

### The success rate for the 10 selected strategic global items and their average correlation coefficient

Coefficient of correlation < -1:1 >

Chart 1: Forecast from Dec-31 2014 to Apr-08 2015

Chart 2: Forecast from Dec-02 2014 to Mar-10 2015

Chart 3: Forecast from Oct-31 2014 to Feb-06 2015

Chart 4: Forecast from Dec-03 2014 to Jan-08 2015

Chart 5: Forecast from Sep-03 2014 to Dec-10 2014

Chart 6: Forecast from Aug-05 2014 to Nov-11 2014

Chart 7: Forecast from Jul-08 2014 to Oct-14 2014