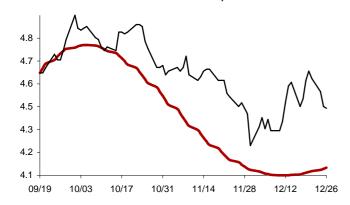

### The success rate for the 10 selected strategic global items and their average correlation coefficient

Coefficient of correlation < -1:1 >

Chart 1: Forecast from Dec-31 2014 to Apr-08 2015

Chart 2: Forecast from Dec-02 2014 to Mar-10 2015