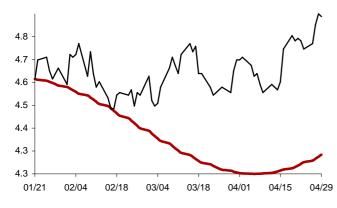

### The success rate for the 10 selected strategic global items and their average correlation coefficient

Coefficient of correlation < -1:1 >

Chart 1: Forecast from Dec-31 2014 to Apr-08 2015

Chart 2: Forecast from Dec-02 2014 to Mar-10 2015