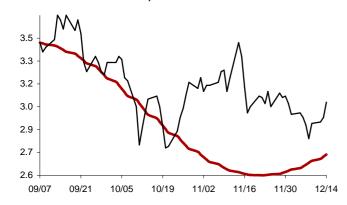

Chart 3: Forecast from Oct-31 2014 to Feb-06 2015

Chart 4: Forecast from Dec-03 2014 to Jan-08 2015

Chart 5: Forecast from Sep-03 2014 to Dec-10 2014

Chart 6: Forecast from Aug-05 2014 to Nov-11 2014

Chart 7: Forecast from Jul-08 2014 to Oct-14 2014