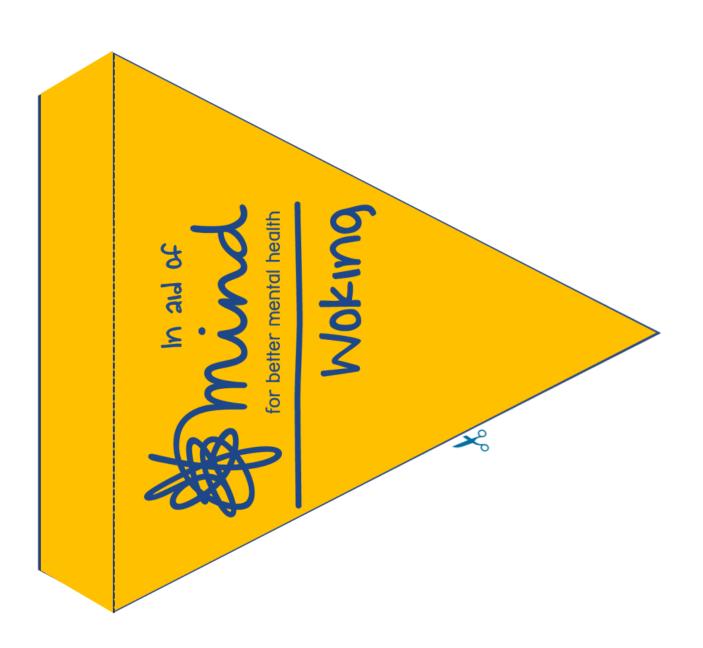

- Print out the bunting template in colour and cut out
- Fold the top half over string or ribbon and fix with Sellotape or glue
- · Hang up at your event to raise awareness!

- Print out the bunting template in colour and cut out
- · Fold the top half over string or ribbon and fix with Sellotape or glue
- · Hang up at your event to raise awareness!