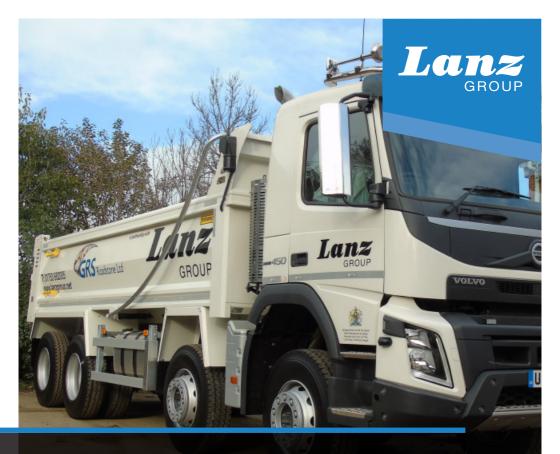

# Tipper Hire

### Small enough to care, big enough to deliver.

Lanz Group are the leading Waste Management Company in Berkshire, Buckinghamshire, Surrey and West London.

Established in 1943, Lanz Group is a family-owned business that operates on the edge of London's Heathrow Airport.

We specialise in waste collections on a grand scale, we have a large fleet of tipper vehicles.

We can deliver aggregates and recycled materials to your site. We can also remove and dispose of surplus materials including muck or rubbish away, back to one of our fully licenced facilities.