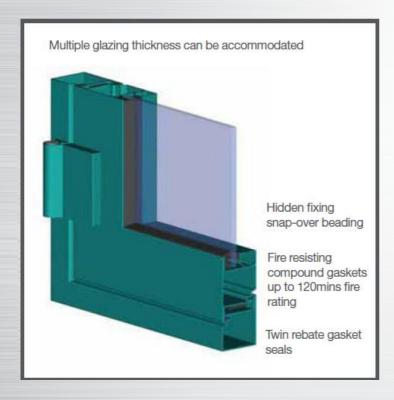

#### Seal

For optimum weather and thermal performance, a tubular silicone/rubber seal is bonded into the frame rebate and the leaf profile rebate to ensure effective sealing of the door/frame gap.

#### **Fire Rating**

Fire rated up to 120mins as unlatched option with pull handles or latched option with lever handles.