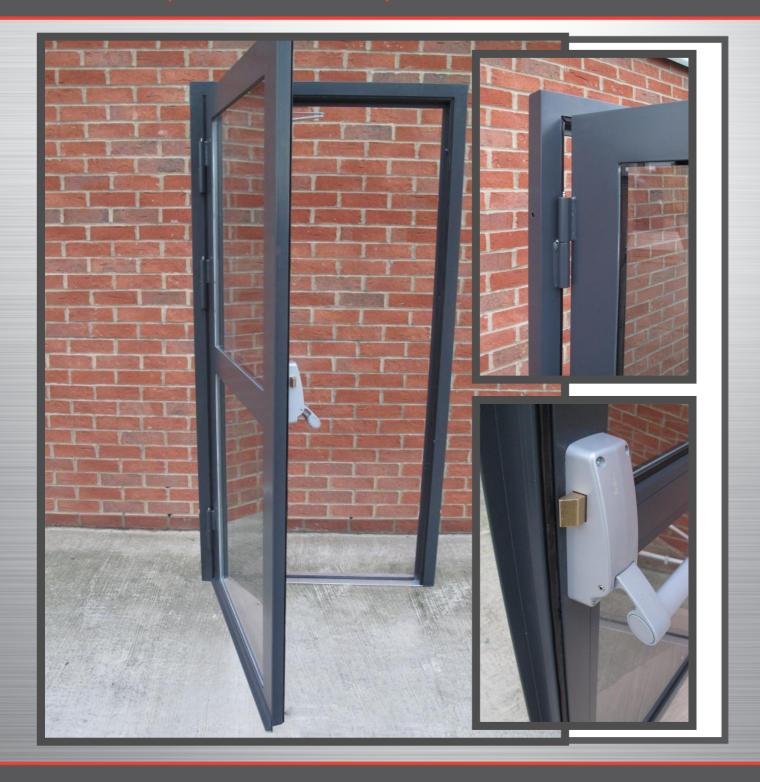

#### **Door Leaf**

Manufactured from 2mm cold-rolled pre-galvanised profiles, mitred and welded at the corners. Anti-jemmy flanges to the leading edge of the leaf provide excellent jemmy resistance.

#### **Frame**

Manufactured from 2mm cold-rolled pre-galvanised profiles, mitred and welded at the corners.

#### **Threshold**

DDA compliant galvanised steel threshold welded into the vertical frame posts.

#### Seal

For optimum weather and thermal performance, a tubular silicone/rubber seal is bonded into the frame rebate and the leaf profile rebate to ensure effective sealing of the door/frame gap.

#### **Hardware**

Door leaves are hung from heavy duty steel hinges for smooth operation and optimum weather resistance. Additional hardware includes a range of locks, latches, lever handles, panic hardware, closers and stays. On double doors, lever-action flush bolts can be installed within the leading edge of the inactive door leaf.