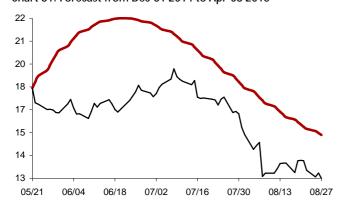

### The success rate for the 10 selected strategic global items and their average correlation coefficient

Coefficient of correlation < -1:1 >

Chart 1: Forecast from Dec-31 2014 to Apr-08 2015

Chart 2: Forecast from Dec-02 2014 to Mar-10 2015