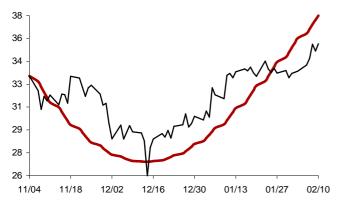

Chart 37: Forecast from Jan-12 2012 to Apr-19 2012

Chart 38: Forecast from Dec-09 2011 to Mar-16 2012

Chart 39: Forecast from Nov-04 2011 to Feb-10 2012

Chart 40: Forecast from Oct-06 2011 to Jan-12 2012