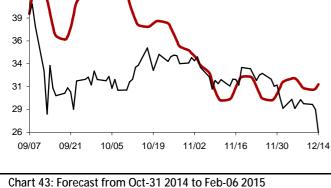

Chart 3: Forecast from Oct-31 2014 to Feb-06 2015

Chart 4: Forecast from Dec-03 2014 to Jan-08 2015

Chart 5: Forecast from Sep-03 2014 to Dec-10 2014

Chart 6: Forecast from Aug-05 2014 to Nov-11 2014

Chart 7: Forecast from Jul-08 2014 to Oct-14 2014