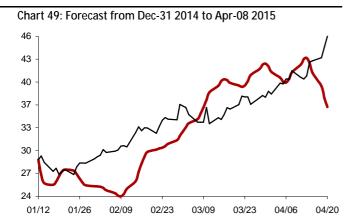

### The success rate for the 10 selected strategic global items and their average correlation coefficient

Coefficient of correlation < -1:1 >

Chart 1: Forecast from Dec-31 2014 to Apr-08 2015

Chart 2: Forecast from Dec-02 2014 to Mar-10 2015