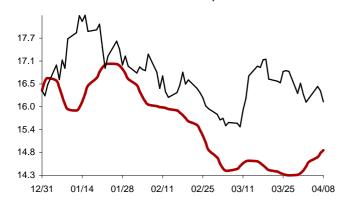

### The success rate for the 10 selected strategic global items and their average correlation coefficient

Coefficient of correlation < -1:1 >

Chart 1: Forecast from Dec-31 2014 to Apr-08 2015

Chart 2: Forecast from Dec-02 2014 to Mar-10 2015