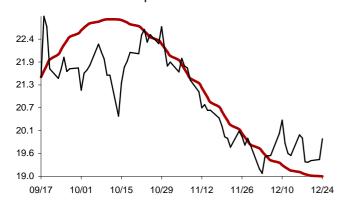

Chart 17: Forecast from Sep-17 2013 to Dec-24 2013

Chart 18: Forecast from Aug-15 2013 to Nov-21 2013

Chart 19: Forecast from Jul-17 2013 to Oct-23 2013

Chart 20: Forecast from Jun-19 2013 to Sep-24 2013