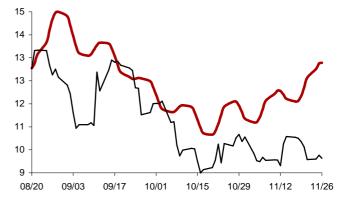

### The success rate for the 10 selected strategic global items and their average correlation coefficient

Coefficient of correlation < -1:1 >

Chart 1: Forecast from Dec-31 2014 to Apr-08 2015

Chart 2: Forecast from Dec-02 2014 to Mar-10 2015