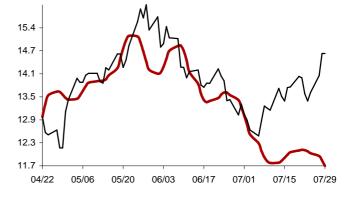

### The success rate for the 10 selected strategic global items and their average correlation coefficient

Coefficient of correlation < -1:1 >

Chart 1: Forecast from Dec-31 2014 to Apr-08 2015

Chart 2: Forecast from Dec-02 2014 to Mar-10 2015