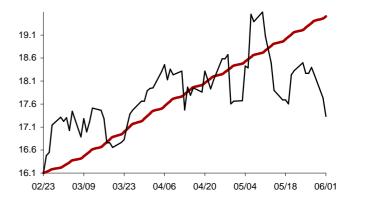

### The success rate for the 10 selected strategic global items and their average correlation coefficient

Coefficient of correlation < -1:1 >

Chart 1: Forecast from Dec-31 2014 to Apr-08 2015

Chart 2: Forecast from Dec-02 2014 to Mar-10 2015