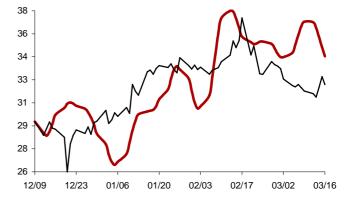

### The success rate for the 10 selected strategic global items and their average correlation coefficient

Coefficient of correlation < -1:1 >

Chart 1: Forecast from Dec-31 2014 to Apr-08 2015

Chart 2: Forecast from Dec-02 2014 to Mar-10 2015