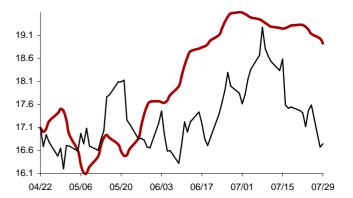

### The success rate for the 10 selected strategic global items and their average correlation coefficient

Coefficient of correlation < -1:1 >

Chart 1: Forecast from Dec-31 2014 to Apr-08 2015

Chart 2: Forecast from Dec-02 2014 to Mar-10 2015