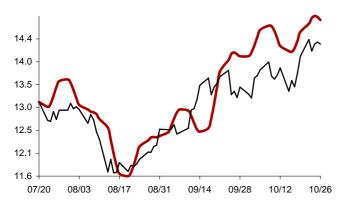

### The success rate for the 10 selected strategic global items and their average correlation coefficient

Coefficient of correlation < -1:1 >

Chart 1: Forecast from Dec-31 2014 to Apr-08 2015

Chart 2: Forecast from Dec-02 2014 to Mar-10 2015