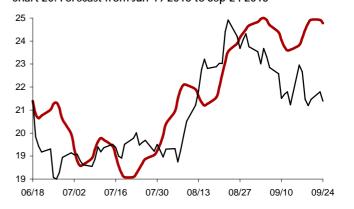

### The success rate for the 10 selected strategic global items and their average correlation coefficient

Coefficient of correlation < -1:1 >

Chart 1: Forecast from Dec-31 2014 to Apr-08 2015

Chart 2: Forecast from Dec-02 2014 to Mar-10 2015