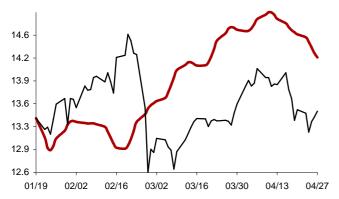

### The success rate for the 10 selected strategic global items and their average correlation coefficient

Coefficient of correlation < -1:1 >

Chart 1: Forecast from Dec-31 2014 to Apr-08 2015

Chart 2: Forecast from Dec-02 2014 to Mar-10 2015