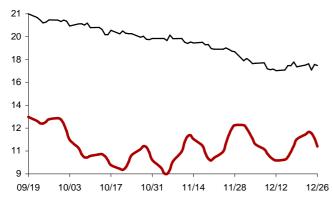

### The success rate for the 10 selected strategic global items and their average correlation coefficient

Coefficient of correlation < -1:1 >

Chart 1: Forecast from Dec-31 2014 to Apr-08 2015

Chart 2: Forecast from Dec-02 2014 to Mar-10 2015