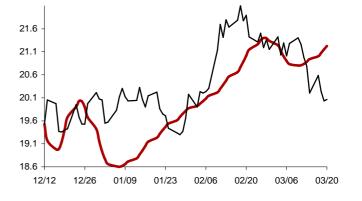

### The success rate for the 10 selected strategic global items and their average correlation coefficient

Coefficient of correlation < -1:1 >

Chart 1: Forecast from Dec-31 2014 to Apr-08 2015

Chart 2: Forecast from Dec-02 2014 to Mar-10 2015