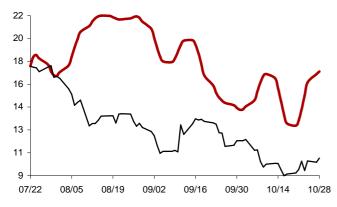

### The success rate for the 10 selected strategic global items and their average correlation coefficient

Coefficient of correlation < -1:1 >

Chart 1: Forecast from Dec-31 2014 to Apr-08 2015

Chart 2: Forecast from Dec-02 2014 to Mar-10 2015