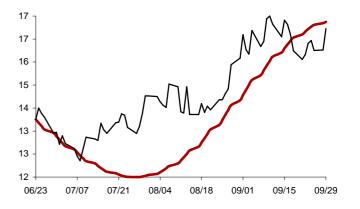

### The success rate for the 10 selected strategic global items and their average correlation coefficient

Coefficient of correlation < -1:1 >

Chart 1: Forecast from Dec-31 2014 to Apr-08 2015

Chart 2: Forecast from Dec-02 2014 to Mar-10 2015