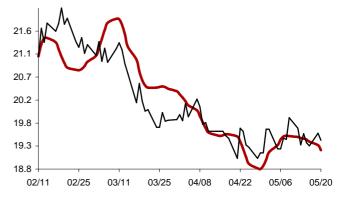

### The success rate for the 10 selected strategic global items and their average correlation coefficient

Coefficient of correlation < -1:1 >

Chart 1: Forecast from Dec-31 2014 to Apr-08 2015

Chart 2: Forecast from Dec-02 2014 to Mar-10 2015