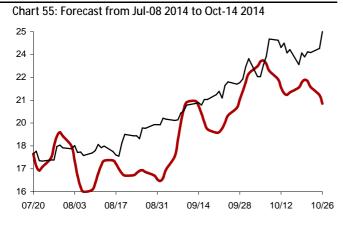

Chart 3: Forecast from Oct-31 2014 to Feb-06 2015

Chart 4: Forecast from Dec-03 2014 to Jan-08 2015

Chart 5: Forecast from Sep-03 2014 to Dec-10 2014

Chart 6: Forecast from Aug-05 2014 to Nov-11 2014

Chart 7: Forecast from Jul-08 2014 to Oct-14 2014