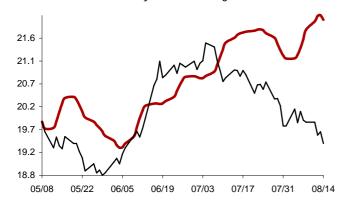

Chart 8: Forecast from Jun-06 2014 to Sep-12 2014

Chart 9: Forecast from May-08 2014 to Aug-14 2014

Chart 10: Forecast from Apr-09 2014 to Jul-16 2014

Chart 11: Forecast from Mar-11 2014 to Jun-17 2014

Chart 12: Forecast from Feb-12 2014 to May-20 2014