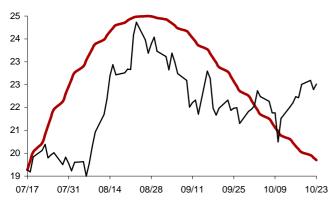

Chart 17: Forecast from Sep-17 2013 to Dec-24 2013

Chart 18: Forecast from Aug-15 2013 to Nov-21 2013

Chart 19: Forecast from Jul-17 2013 to Oct-23 2013

Chart 20: Forecast from Jun-19 2013 to Sep-24 2013