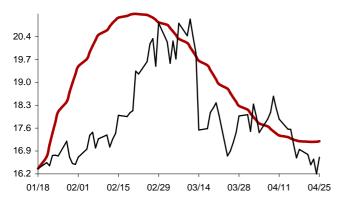

### The success rate for the 10 selected strategic global items and their average correlation coefficient

Coefficient of correlation < -1:1 >

Chart 1: Forecast from Dec-31 2014 to Apr-08 2015

Chart 2: Forecast from Dec-02 2014 to Mar-10 2015