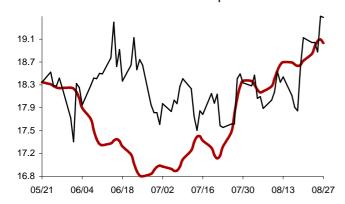

Forecast from Mar-20 2013 to Jun-26 2013



Chart 24: Forecast from Feb-19 2013 to May-28 2013



















Chart 33: Forecast from May-16 2012 to Aug-22 2012



Chart 34: Forecast from Apr-17 2012 to Jul-24 2012



Chart 35: Forecast from Mar-15 2012 to Jun-21 2012



Chart 36: Forecast from Feb-15 2012 to May-22 2012



Chart 37: Forecast from Jan-12 2012 to Apr-19 2012



Chart 38: Forecast from Dec-09 2011 to Mar-16 2012



Chart 39: Forecast from Nov-04 2011 to Feb-10 2012



Chart 40: Forecast from Oct-06 2011 to Jan-12 2012



Chart 41: Forecast from Sep-07 2011 to Dec-14 2011 41 39 36 34













Chart 46: Forecast from Aug-05 2014 to Nov-11 2014





Chart 48: Forecast from Jun-06 2014 to Sep-12 2014



















Chart 57: Forecast from Dec-31 2014 to Apr-08 2015



Chart 58: Forecast from Dec-02 2014 to Mar-10 2015



Chart 59: Forecast from Oct-31 2014 to Feb-06 2015



Chart 60: Forecast from Dec-03 2014 to Jan-08 2015



Chart 61: Forecast from Sep-03 2014 to Dec-10 2014



Chart 62: Forecast from Aug-05 2014 to Nov-11 2014



Chart 63: Forecast from Jul-08 2014 to Oct-14 2014



Chart 64: Forecast from Jun-06 2014 to Sep-12 2014



Chart 65: Forecast from Dec-31 2014 to Apr-08 2015



Chart 66: Forecast from Dec-02 2014 to Mar-10 2015



Chart 67: Forecast from Oct-31 2014 to Feb-06 2015



Chart 68: Forecast from Dec-03 2014 to Jan-08 2015



Chart 69: Forecast from Sep-03 2014 to Dec-10 2014



Chart 70: Forecast from Aug-05 2014 to Nov-11 2014



Chart 71: Forecast from Jul-08 2014 to Oct-14 2014



Chart 72: Forecast from Jun-06 2014 to Sep