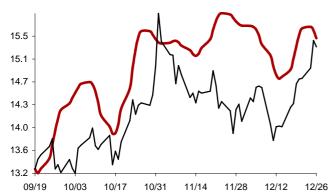

### The success rate for the 10 selected strategic global items and their average correlation coefficient

Coefficient of correlation < -1:1 >

Chart 1: Forecast from Dec-31 2014 to Apr-08 2015

Chart 2: Forecast from Dec-02 2014 to Mar-10 2015