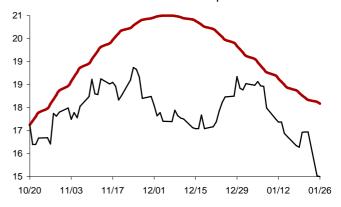

### The success rate for the 10 selected strategic global items and their average correlation coefficient

Coefficient of correlation < -1:1 >

Chart 1: Forecast from Dec-31 2014 to Apr-08 2015

Chart 2: Forecast from Dec-02 2014 to Mar-10 2015