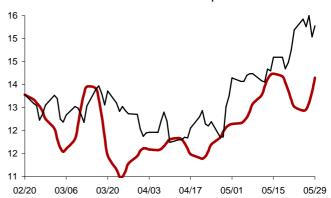

### The success rate for the 10 selected strategic global items and their average correlation coefficient

Coefficient of correlation < -1:1 >

Chart 1: Forecast from Dec-31 2014 to Apr-08 2015

Chart 2: Forecast from Dec-02 2014 to Mar-10 2015