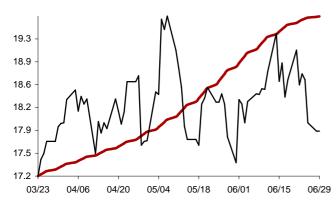

### The success rate for the 10 selected strategic global items and their average correlation coefficient

Coefficient of correlation < -1:1 >

Chart 1: Forecast from Dec-31 2014 to Apr-08 2015

Chart 2: Forecast from Dec-02 2014 to Mar-10 2015