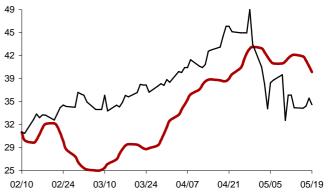

13



Chart 22: Forecast from Apr-19 2013 to Jul-26 2013



Chart 23: Forecast from Mar-20 2013 to Jun-26 2013



Chart 24: Forecast from Feb-19 2013 to May-28 2013



















Chart 33: Forecast from May-16 2012 to Aug-22 2012



Chart 34: Forecast from Apr-17 2012 to Jul-24 2012



Chart 35: Forecast from Mar-15 2012 to Jun-21 2012



Chart 36: Forecast from Feb-15 2012 to May-22 2012



Chart 37: Forecast from Jan-12 2012 to Apr-19 2012



Chart 38: Forecast from Dec-09 2011 to Mar-16 2012



Chart 39: Forecast from Nov-04 2011 to Feb-10 2012



Chart 40: Forecast from Oct-06 2011 to Jan-12 2012



Chart 41: Forecast from Sep-07 2011 to Dec-14 2011 41 39 36 34













Chart 46: Forecast from Aug-05 2014 to Nov-11 2014





Chart 48: Forecast from Jun-06 2014 to Sep-12 2014



















Chart 57: Forecast from Dec-31 2014 to Apr-08 2015



Chart 58: Forecast from Dec-02 2014 to Mar-10 2015



Chart 59: Forecast from Oct-31 2014 to Feb-06 2015



Chart 60: Forecast from Dec-03 2014 to Jan-08 2015



Chart 61: Forecast from Sep-03 2014 to Dec-10 2014



Chart 62: Forecast from Aug-05 2014 to Nov-11 2014



Chart 63: Forecast from Jul-08 2014 to Oct-14 2014



Chart 64: Forecast from Jun-06 2014 to Sep-12 2014



Chart 65: Forecast from Dec-31 2014 to Apr-08 2015



Chart 66: Forecast from Dec-02 2014 to Mar-10 2015



Chart 67: Forecast from Oct-31 2014 to Feb-06 2015



Chart 68: Forecast from Dec-03 2014 to Jan-08 2015



Chart 69: Forecast from Sep-03 2014 to Dec-10 2014



Chart 70: Forecast from Aug-05 2014 to Nov-11 2014



Chart 71: Forecast from Ju