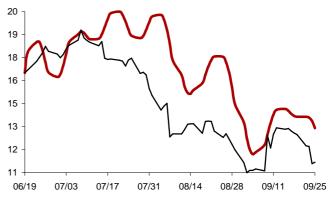

### The success rate for the 10 selected strategic global items and their average correlation coefficient

Coefficient of correlation < -1:1 >

Chart 1: Forecast from Dec-31 2014 to Apr-08 2015

Chart 2: Forecast from Dec-02 2014 to Mar-10 2015