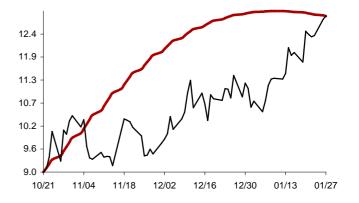

### The success rate for the 10 selected strategic global items and their average correlation coefficient

Coefficient of correlation < -1:1 >

Chart 1: Forecast from Dec-31 2014 to Apr-08 2015

Chart 2: Forecast from Dec-02 2014 to Mar-10 2015