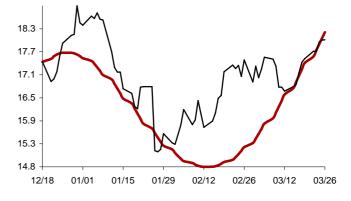

### The success rate for the 10 selected strategic global items and their average correlation coefficient

Coefficient of correlation < -1:1 >

Chart 1: Forecast from Dec-31 2014 to Apr-08 2015

Chart 2: Forecast from Dec-02 2014 to Mar-10 2015