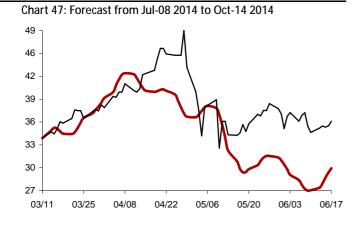

Chart 3: Forecast from Oct-31 2014 to Feb-06 2015

Chart 4: Forecast from Dec-03 2014 to Jan-08 2015

Chart 5: Forecast from Sep-03 2014 to Dec-10 2014

Chart 6: Forecast from Aug-05 2014 to Nov-11 2014

Chart 7: Forecast from Jul-08 2014 to Oct-14 2014