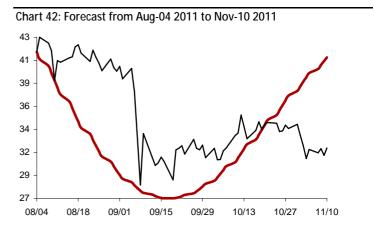

Chart 41: Forecast from Sep-07 2011 to Dec-14 2011 41 39 36 34

Chart 46: Forecast from Aug-05 2014 to Nov-11 2014

Chart 48: Forecast from Jun-06 2014 to Sep-12 2014

Chart 57: Forecast from Dec-31 2014 to Apr-08 2015