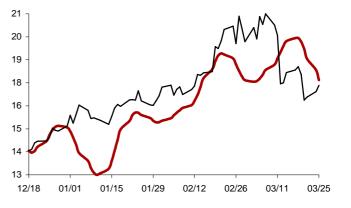

### The success rate for the 10 selected strategic global items and their average correlation coefficient

Coefficient of correlation < -1:1 >

Chart 1: Forecast from Dec-31 2014 to Apr-08 2015

Chart 2: Forecast from Dec-02 2014 to Mar-10 2015