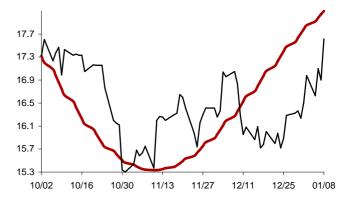

Chart 3: Forecast from Oct-31 2014 to Feb-06 2015

Chart 4: Forecast from Dec-03 2014 to Jan-08 2015

Chart 5: Forecast from Sep-03 2014 to Dec-10 2014

Chart 6: Forecast from Aug-05 2014 to Nov-11 2014

Chart 7: Forecast from Jul-08 2014 to Oct-14 2014