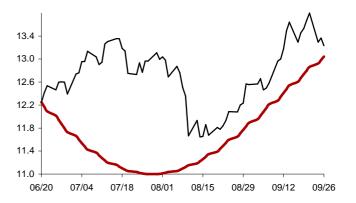

### The success rate for the 10 selected strategic global items and their average correlation coefficient

Coefficient of correlation < -1:1 >

Chart 1: Forecast from Dec-31 2014 to Apr-08 2015

Chart 2: Forecast from Dec-02 2014 to Mar-10 2015