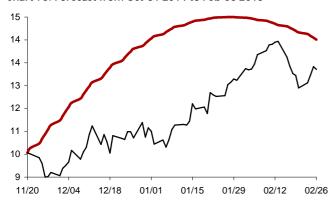

### The success rate for the 10 selected strategic global items and their average correlation coefficient

Coefficient of correlation < -1:1 >

Chart 1: Forecast from Dec-31 2014 to Apr-08 2015

Chart 2: Forecast from Dec-02 2014 to Mar-10 2015