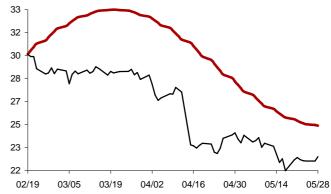

Chart 21: Forecast from May-21 2013 to Aug-27 2013

Chart 22: Forecast from Apr-19 2013 to Jul-26 2013

Chart 23: Forecast from Mar-20 2013 to Jun-26 2013

Chart 24: Forecast from Feb-19 2013 to May-28 2013