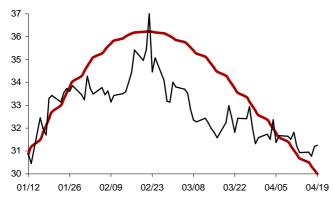

### The success rate for the 10 selected strategic global items and their average correlation coefficient

Coefficient of correlation < -1:1 >

Chart 1: Forecast from Dec-31 2014 to Apr-08 2015

Chart 2: Forecast from Dec-02 2014 to Mar-10 2015