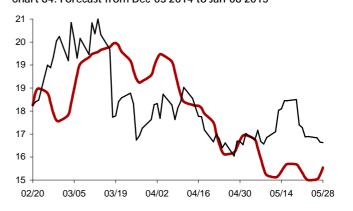

### The success rate for the 10 selected strategic global items and their average correlation coefficient

Coefficient of correlation < -1:1 >

Chart 1: Forecast from Dec-31 2014 to Apr-08 2015

Chart 2: Forecast from Dec-02 2014 to Mar-10 2015