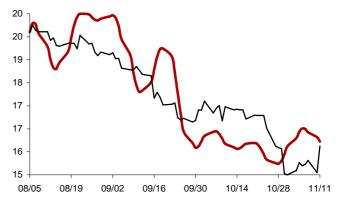

Chart 37: Forecast from Jan-12 2012 to Apr-19 2012

Chart 38: Forecast from Dec-09 2011 to Mar-16 2012

Chart 39: Forecast from Nov-04 2011 to Feb-10 2012

Chart 40: Forecast from Oct-06 2011 to Jan-12 2012