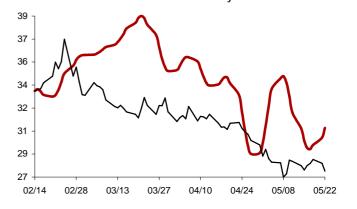

### The success rate for the 10 selected strategic global items and their average correlation coefficient

Coefficient of correlation < -1:1 >

Chart 1: Forecast from Dec-31 2014 to Apr-08 2015

Chart 2: Forecast from Dec-02 2014 to Mar-10 2015