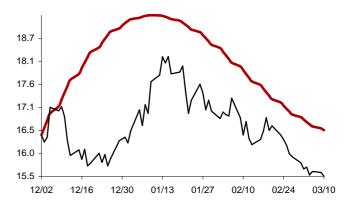

### The success rate for the 10 selected strategic global items and their average correlation coefficient

Coefficient of correlation < -1:1 >

Chart 1: Forecast from Dec-31 2014 to Apr-08 2015

Chart 2: Forecast from Dec-02 2014 to Mar-10 2015