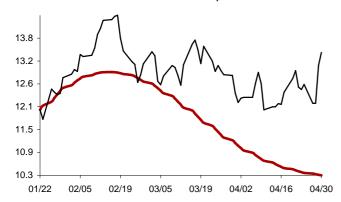

### The success rate for the 10 selected strategic global items and their average correlation coefficient

Coefficient of correlation < -1:1 >

Chart 1: Forecast from Dec-31 2014 to Apr-08 2015

Chart 2: Forecast from Dec-02 2014 to Mar-10 2015