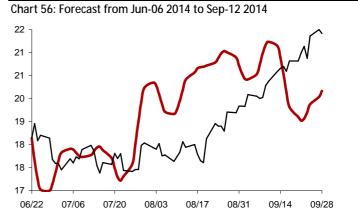

Chart 8: Forecast from Jun-06 2014 to Sep-12 2014

Chart 9: Forecast from May-08 2014 to Aug-14 2014

Chart 10: Forecast from Apr-09 2014 to Jul-16 2014

Chart 11: Forecast from Mar-11 2014 to Jun-17 2014

Chart 12: Forecast from Feb-12 2014 to May-20 2014