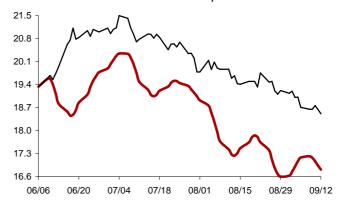

Chart 8: Forecast from Jun-06 2014 to Sep-12 2014

Chart 9: Forecast from May-08 2014 to Aug-14 2014

Chart 10: Forecast from Apr-09 2014 to Jul-16 2014

Chart 11: Forecast from Mar-11 2014 to Jun-17 2014

Chart 12: Forecast from Feb-12 2014 to May-20 2014