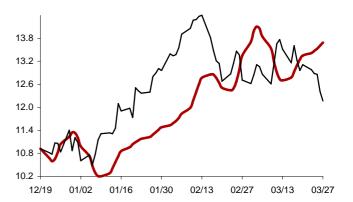

### The success rate for the 10 selected strategic global items and their average correlation coefficient

Coefficient of correlation < -1:1 >

Chart 1: Forecast from Dec-31 2014 to Apr-08 2015

Chart 2: Forecast from Dec-02 2014 to Mar-10 2015