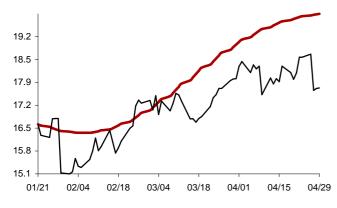

### The success rate for the 10 selected strategic global items and their average correlation coefficient

Coefficient of correlation < -1:1 >

Chart 1: Forecast from Dec-31 2014 to Apr-08 2015

Chart 2: Forecast from Dec-02 2014 to Mar-10 2015