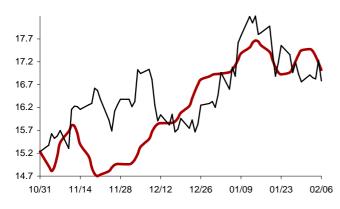

Chart 3: Forecast from Oct-31 2014 to Feb-06 2015

Chart 4: Forecast from Dec-03 2014 to Jan-08 2015

Chart 5: Forecast from Sep-03 2014 to Dec-10 2014

Chart 6: Forecast from Aug-05 2014 to Nov-11 2014

Chart 7: Forecast from Jul-08 2014 to Oct-14 2014