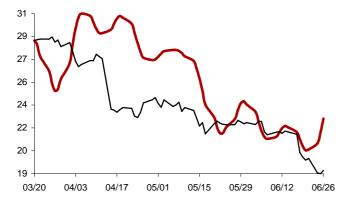

Chart 21: Forecast from May-21 2013 to Aug-27 2013

Chart 22: Forecast from Apr-19 2013 to Jul-26 2013

Chart 23: Forecast from Mar-20 2013 to Jun-26 2013

Chart 24: Forecast from Feb-19 2013 to May-28 2013