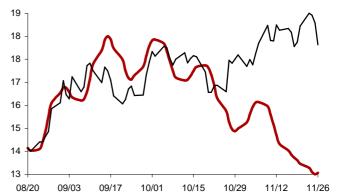

### The success rate for the 10 selected strategic global items and their average correlation coefficient

Coefficient of correlation < -1:1 >

Chart 1: Forecast from Dec-31 2014 to Apr-08 2015

Chart 2: Forecast from Dec-02 2014 to Mar-10 2015