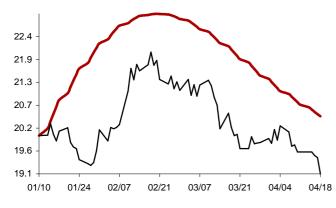

### The success rate for the 10 selected strategic global items and their average correlation coefficient

Coefficient of correlation < -1:1 >

Chart 1: Forecast from Dec-31 2014 to Apr-08 2015

Chart 2: Forecast from Dec-02 2014 to Mar-10 2015