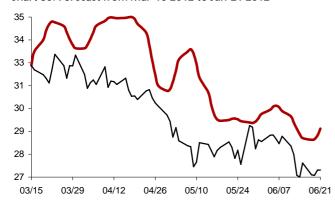

### The success rate for the 10 selected strategic global items and their average correlation coefficient

Coefficient of correlation < -1:1 >

Chart 1: Forecast from Dec-31 2014 to Apr-08 2015

Chart 2: Forecast from Dec-02 2014 to Mar-10 2015