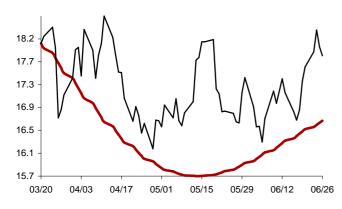

### The success rate for the 10 selected strategic global items and their average correlation coefficient

Coefficient of correlation < -1:1 >

Chart 1: Forecast from Dec-31 2014 to Apr-08 2015

Chart 2: Forecast from Dec-02 2014 to Mar-10 2015