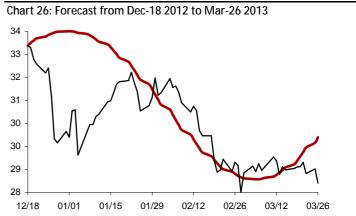

Chart 21: Forecast from May-21 2013 to Aug-27 2013

Chart 22: Forecast from Apr-19 2013 to Jul-26 2013

Chart 23: Forecast from Mar-20 2013 to Jun-26 2013

Chart 24: Forecast from Feb-19 2013 to May-28 2013