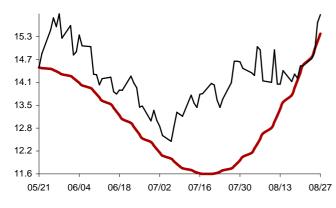

### The success rate for the 10 selected strategic global items and their average correlation coefficient

Coefficient of correlation < -1:1 >

Chart 1: Forecast from Dec-31 2014 to Apr-08 2015

Chart 2: Forecast from Dec-02 2014 to Mar-10 2015