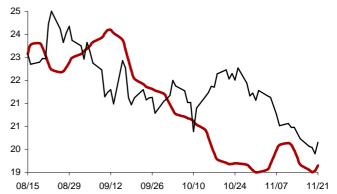

Chart 17: Forecast from Sep-17 2013 to Dec-24 2013

Chart 18: Forecast from Aug-15 2013 to Nov-21 2013

Chart 19: Forecast from Jul-17 2013 to Oct-23 2013

Chart 20: Forecast from Jun-19 2013 to Sep-24 2013