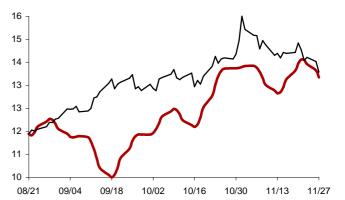

### The success rate for the 10 selected strategic global items and their average correlation coefficient

Coefficient of correlation < -1:1 >

Chart 1: Forecast from Dec-31 2014 to Apr-08 2015

Chart 2: Forecast from Dec-02 2014 to Mar-10 2015