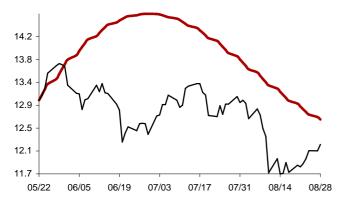

### The success rate for the 10 selected strategic global items and their average correlation coefficient

Coefficient of correlation < -1:1 >

Chart 1: Forecast from Dec-31 2014 to Apr-08 2015

Chart 2: Forecast from Dec-02 2014 to Mar-10 2015