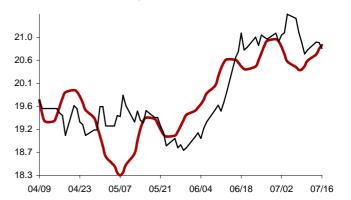

Chart 8: Forecast from Jun-06 2014 to Sep-12 2014

Chart 9: Forecast from May-08 2014 to Aug-14 2014

Chart 10: Forecast from Apr-09 2014 to Jul-16 2014

Chart 11: Forecast from Mar-11 2014 to Jun-17 2014

Chart 12: Forecast from Feb-12 2014 to May-20 2014