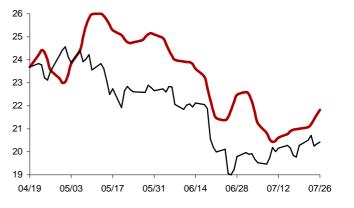

Chart 21: Forecast from May-21 2013 to Aug-27 2013

Chart 22: Forecast from Apr-19 2013 to Jul-26 2013

Chart 23: Forecast from Mar-20 2013 to Jun-26 2013

Chart 24: Forecast from Feb-19 2013 to May-28 2013