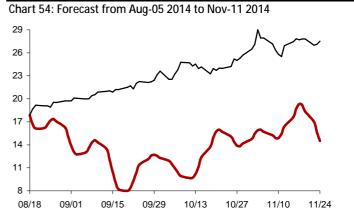

Chart 3: Forecast from Oct-31 2014 to Feb-06 2015

Chart 4: Forecast from Dec-03 2014 to Jan-08 2015

Chart 5: Forecast from Sep-03 2014 to Dec-10 2014

Chart 6: Forecast from Aug-05 2014 to Nov-11 2014

Chart 7: Forecast from Jul-08 2014 to Oct-14 2014