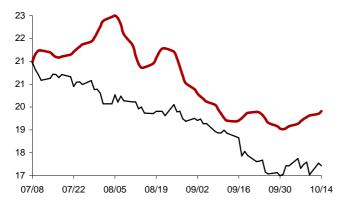

Chart 13: Forecast from Jan-10 2014 to Apr-18 2014

Chart 14: Forecast from Dec-12 2013 to Mar-20 2014

Chart 15: Forecast from Nov-13 2013 to Feb-19 2014

Chart 16: Forecast from Oct-15 2013 to Jan-21 2014