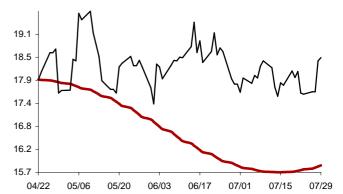

### The success rate for the 10 selected strategic global items and their average correlation coefficient

Coefficient of correlation < -1:1 >

Chart 1: Forecast from Dec-31 2014 to Apr-08 2015

Chart 2: Forecast from Dec-02 2014 to Mar-10 2015