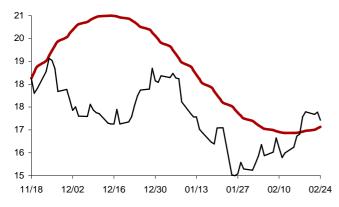

### The success rate for the 10 selected strategic global items and their average correlation coefficient

Coefficient of correlation < -1:1 >

Chart 1: Forecast from Dec-31 2014 to Apr-08 2015

Chart 2: Forecast from Dec-02 2014 to Mar-10 2015