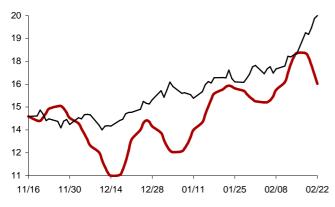

### The success rate for the 10 selected strategic global items and their average correlation coefficient

Coefficient of correlation < -1:1 >

Chart 1: Forecast from Dec-31 2014 to Apr-08 2015

Chart 2: Forecast from Dec-02 2014 to Mar-10 2015