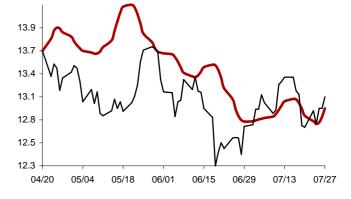

### The success rate for the 10 selected strategic global items and their average correlation coefficient

Coefficient of correlation < -1:1 >

Chart 1: Forecast from Dec-31 2014 to Apr-08 2015

Chart 2: Forecast from Dec-02 2014 to Mar-10 2015