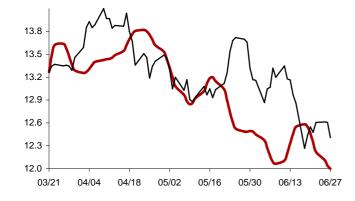

### The success rate for the 10 selected strategic global items and their average correlation coefficient

Coefficient of correlation < -1:1 >

Chart 1: Forecast from Dec-31 2014 to Apr-08 2015

Chart 2: Forecast from Dec-02 2014 to Mar-10 2015