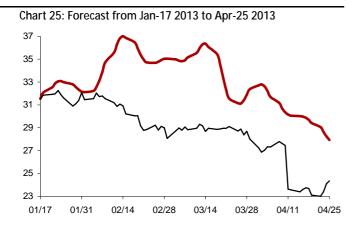

Chart 21: Forecast from May-21 2013 to Aug-27 2013

Chart 22: Forecast from Apr-19 2013 to Jul-26 2013

Chart 23: Forecast from Mar-20 2013 to Jun-26 2013

Chart 24: Forecast from Feb-19 2013 to May-28 2013