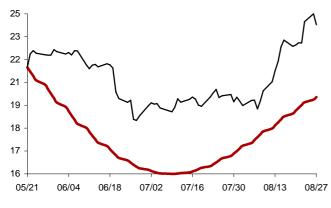

Chart 21: Forecast from May-21 2013 to Aug-27 2013

Chart 22: Forecast from Apr-19 2013 to Jul-26 2013

Chart 23: Forecast from Mar-20 2013 to Jun-26 2013

Chart 24: Forecast from Feb-19 2013 to May-28 2013