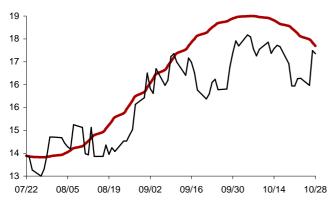

### The success rate for the 10 selected strategic global items and their average correlation coefficient

Coefficient of correlation < -1:1 >

Chart 1: Forecast from Dec-31 2014 to Apr-08 2015

Chart 2: Forecast from Dec-02 2014 to Mar-10 2015