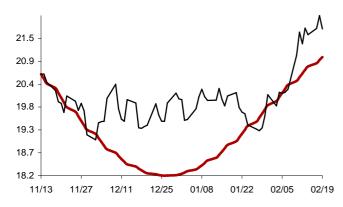

Chart 13: Forecast from Jan-10 2014 to Apr-18 2014

Chart 14: Forecast from Dec-12 2013 to Mar-20 2014

Chart 15: Forecast from Nov-13 2013 to Feb-19 2014

Chart 16: Forecast from Oct-15 2013 to Jan-21 2014