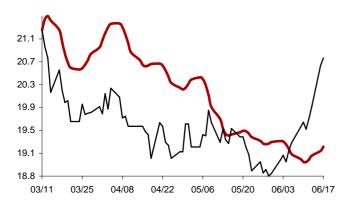

### The success rate for the 10 selected strategic global items and their average correlation coefficient

Coefficient of correlation < -1:1 >

Chart 1: Forecast from Dec-31 2014 to Apr-08 2015

Chart 2: Forecast from Dec-02 2014 to Mar-10 2015