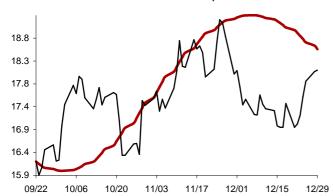

### The success rate for the 10 selected strategic global items and their average correlation coefficient

Coefficient of correlation < -1:1 >

Chart 1: Forecast from Dec-31 2014 to Apr-08 2015

Chart 2: Forecast from Dec-02 2014 to Mar-10 2015