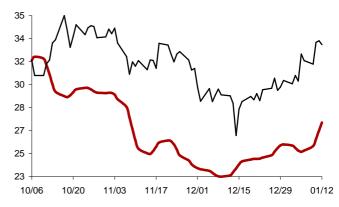

Chart 37: Forecast from Jan-12 2012 to Apr-19 2012

Chart 38: Forecast from Dec-09 2011 to Mar-16 2012

Chart 39: Forecast from Nov-04 2011 to Feb-10 2012

Chart 40: Forecast from Oct-06 2011 to Jan-12 2012