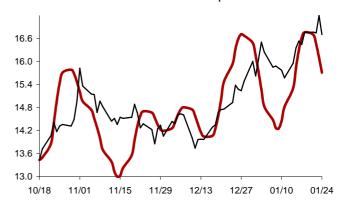

### The success rate for the 10 selected strategic global items and their average correlation coefficient

Coefficient of correlation < -1:1 >

Chart 1: Forecast from Dec-31 2014 to Apr-08 2015

Chart 2: Forecast from Dec-02 2014 to Mar-10 2015