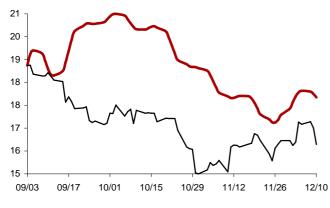

Chart 3: Forecast from Oct-31 2014 to Feb-06 2015

Chart 4: Forecast from Dec-03 2014 to Jan-08 2015

Chart 5: Forecast from Sep-03 2014 to Dec-10 2014

Chart 6: Forecast from Aug-05 2014 to Nov-11 2014

Chart 7: Forecast from Jul-08 2014 to Oct-14 2014