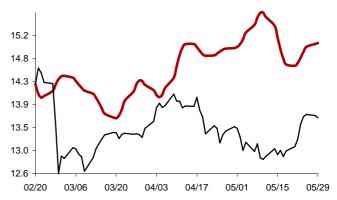

### The success rate for the 10 selected strategic global items and their average correlation coefficient

Coefficient of correlation < -1:1 >

Chart 1: Forecast from Dec-31 2014 to Apr-08 2015

Chart 2: Forecast from Dec-02 2014 to Mar-10 2015