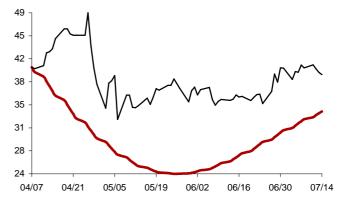

Chart 8: Forecast from Jun-06 2014 to Sep-12 2014

Chart 9: Forecast from May-08 2014 to Aug-14 2014

Chart 10: Forecast from Apr-09 2014 to Jul-16 2014

Chart 11: Forecast from Mar-11 2014 to Jun-17 2014

Chart 12: Forecast from Feb-12 2014 to May-20 2014