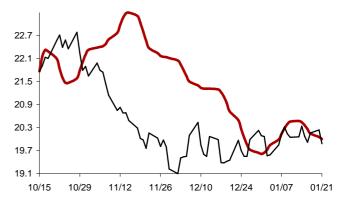

Chart 13: Forecast from Jan-10 2014 to Apr-18 2014

Chart 14: Forecast from Dec-12 2013 to Mar-20 2014

Chart 15: Forecast from Nov-13 2013 to Feb-19 2014

Chart 16: Forecast from Oct-15 2013 to Jan-21 2014