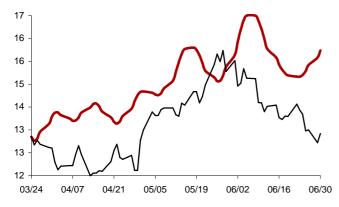

### The success rate for the 10 selected strategic global items and their average correlation coefficient

Coefficient of correlation < -1:1 >

Chart 1: Forecast from Dec-31 2014 to Apr-08 2015

Chart 2: Forecast from Dec-02 2014 to Mar-10 2015