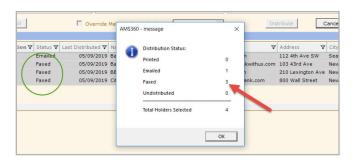

Upon completion, the user gets visual verification that the certificate was sent to all recipients using the methods selected (email, fax, or print). A full record of every transaction is also automatically routed to the customer's activity file for secure storage and later reference.