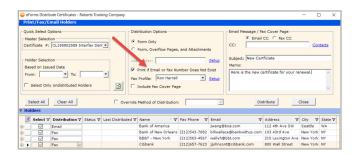

### **Getting Started**

Using the "Fax Profile Setup" screen, each AMS360 user can set up a general agency profile or a personalized profile, depending on their needs.

After each Certificate Holder is selected, the system will display the entire list and create the individual certificates. The red arrow indicates where the user chooses their own fax profile. Each Certificate Holder can define whether they prefer to receive a printed copy, a fax, or an email.

Once the user has chosen their fax profile, they can easily create an email greeting or fax cover page and edit distribution details for recipients, if necessary. Once all choices have been determined, emails and faxes are securely and automatically sent from the system simply by clicking "distribute".