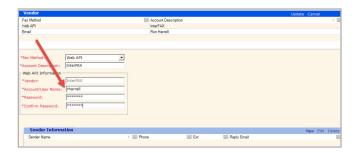

### **Getting Started**

Using the "Fax Profile Setup" screen, each AMS360 user can set up a general agency profile or a personalized profile, depending on their needs.

After each Certificate Holder is selected, the system will display the entire list and create the individual certificates. The red arrow indicates where the user chooses their own fax profile. Each Certificate Holder can define whether they prefer to receive a printed copy, a fax, or an email.