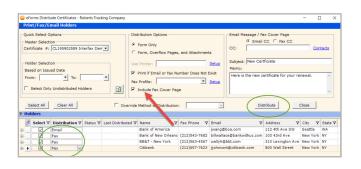

Once the user has chosen their fax profile, they can easily create an email greeting or fax cover page and edit distribution details for recipients, if necessary. Once all choices have been determined, emails and faxes are securely and automatically sent from the system simply by clicking "distribute".