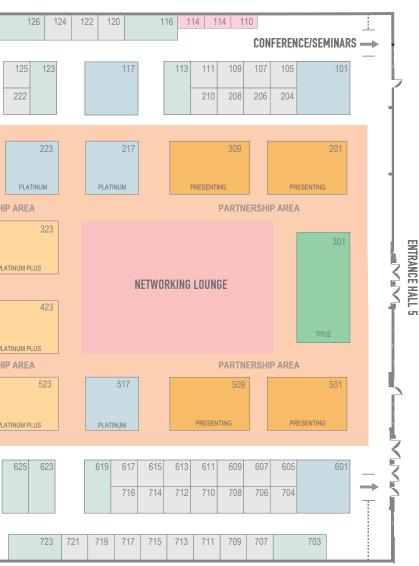

with the ingenuity of your company's bags insert. EXPO NETWORKING LOUNGE......\$10,000 Get recognized for providing a retreat to network, get business done or simply relax and rest for awhile. This lounge is available to all attendees both Friday, April 24 (Industry Day) and Saturday, April 25 (Industry + Public Day). The Expo Networking Lounge is located in the Expo Hall, and available to all attendees with Conference and Expo badge types. Refreshments