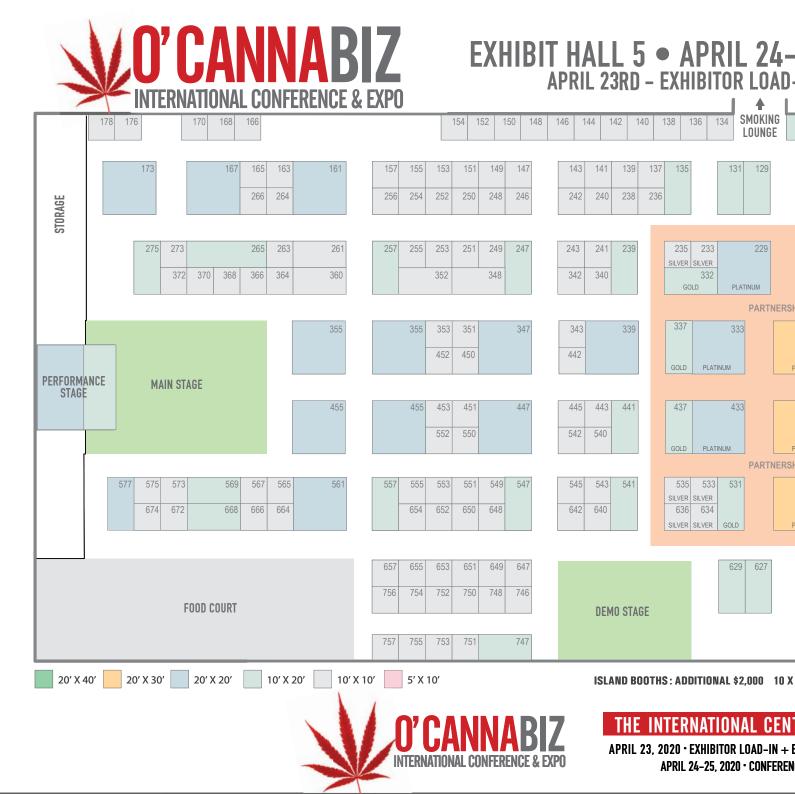

# EXHIBITIO

ocannabiz.com • 905-858-3298 • info@ocanna

# **BOOTHS**

## 25, 2020 -IN

THE

CENTRE

TERNATIONAL

20 PENNINSULAS (3-SIDED): ADDITIONAL \$1,000 10' X 10' END-CAPS: ADDITIONAL \$500

### TRE, TORONTO

BUSINESS CONFERENCE Ce & Expo