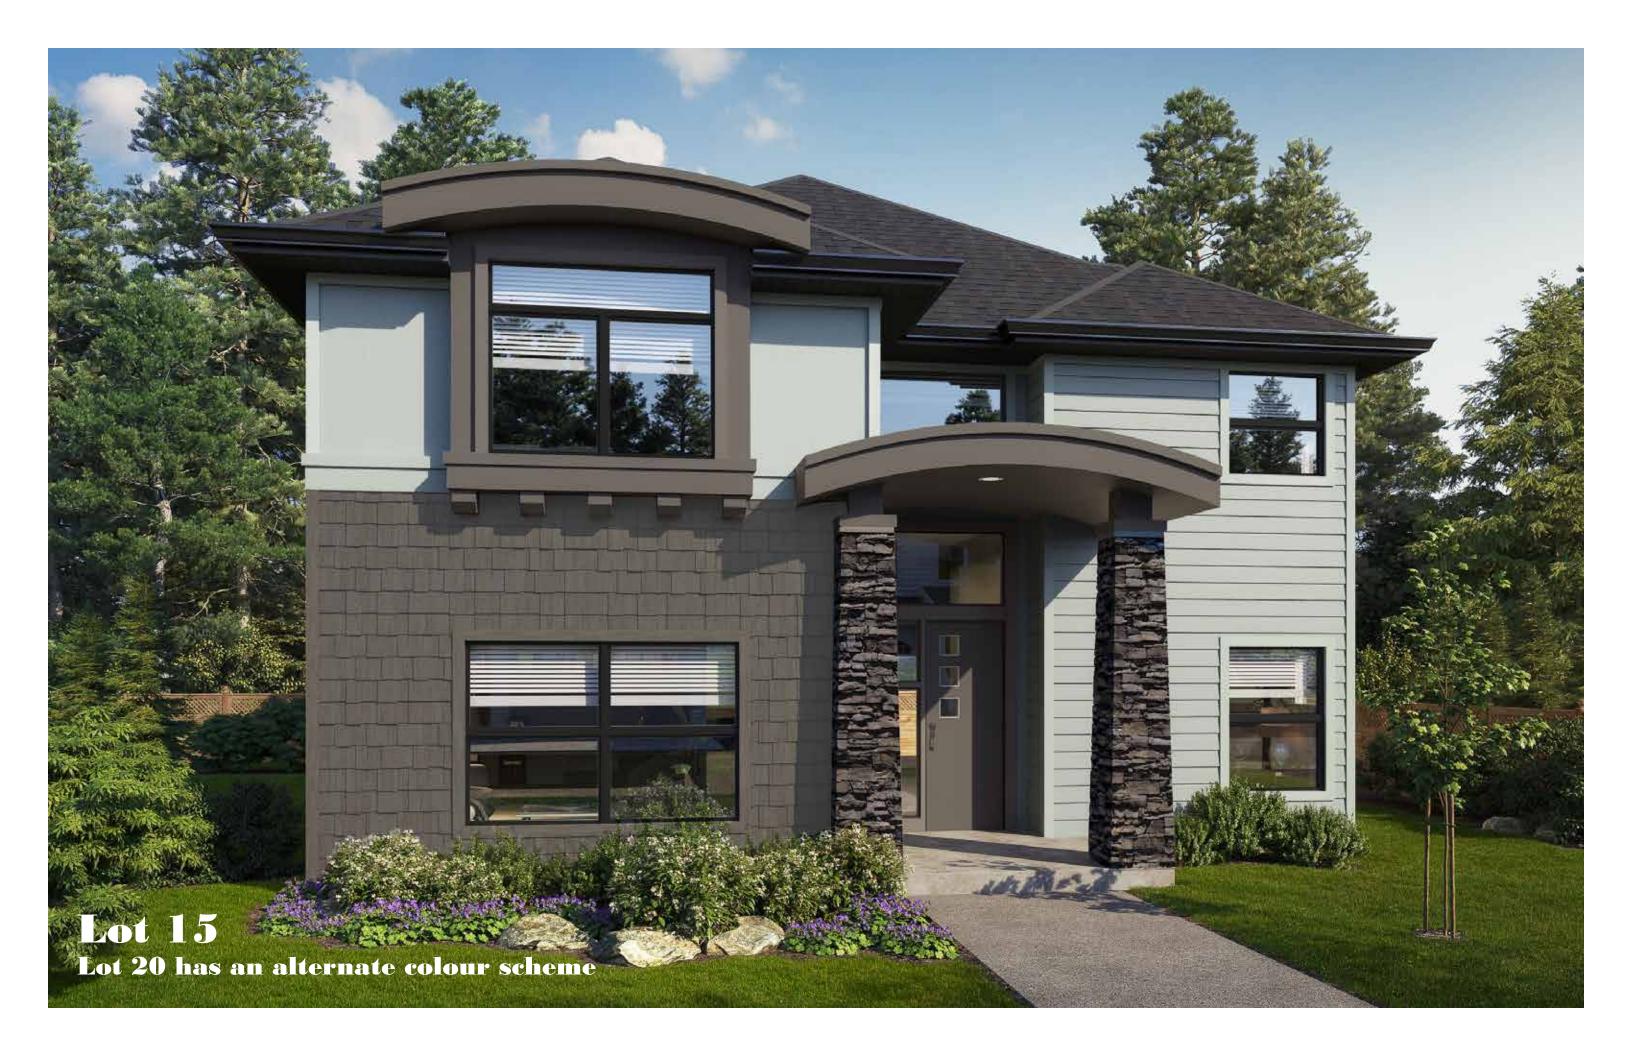

## Lots 15 & 20

Renly

2,628 Sq. Ft. Main House 576 Sq. Ft. Carriage House

4 Bedroom + Den 2.5 Bathroom

+ Carriage Home with 1 Bedroom Suite

Floor Plan Features:
Formal Living Room and Den
Open-Concept Living Area
Luxurious Master Ensuite with Soaker Tub
Mud Room