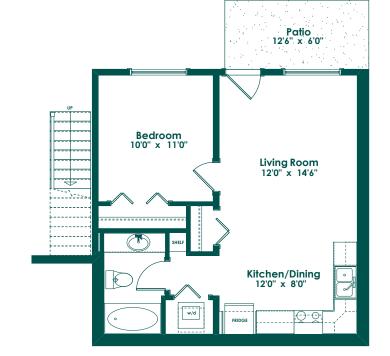

Westhills

Carriage Home Lower

Main

1,372 sq. ft.

576 sq. ft.

Carriage Home Main

576 sq. ft.

Laneway Access