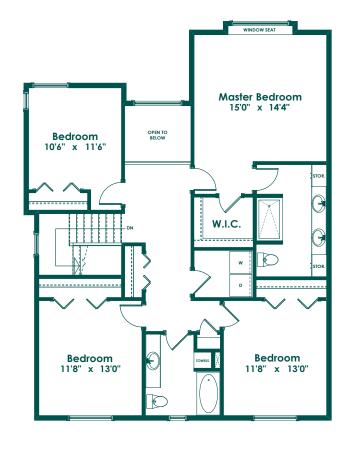

## Lots 15 & 20

Renly

2,628 Sq. Ft. Main House 576 Sq. Ft. Carriage House

4 Bedroom + Den 2.5 Bathroom

+ Carriage Home with 1 Bedroom Suite

Floor Plan Features:
Formal Living Room and Den
Open-Concept Living Area
Luxurious Master Ensuite with Soaker Tub
Mud Room