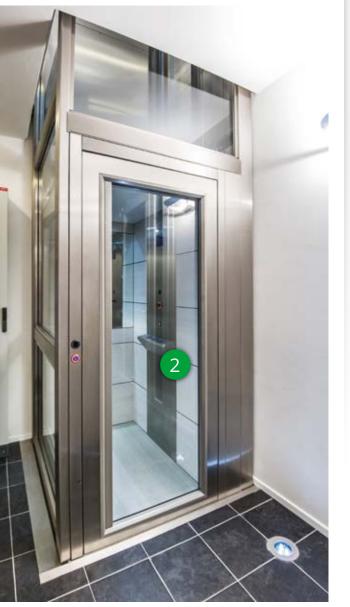

# AUTOMATIC CAR AND LANDING SLIDING DOORS

## **Automatic Solutions**

*Milk glazed automatic* car and landing *sliding doors* Landing *swing door* with *automatic opener Folding* car *door* 

ROUND HOMELIFT