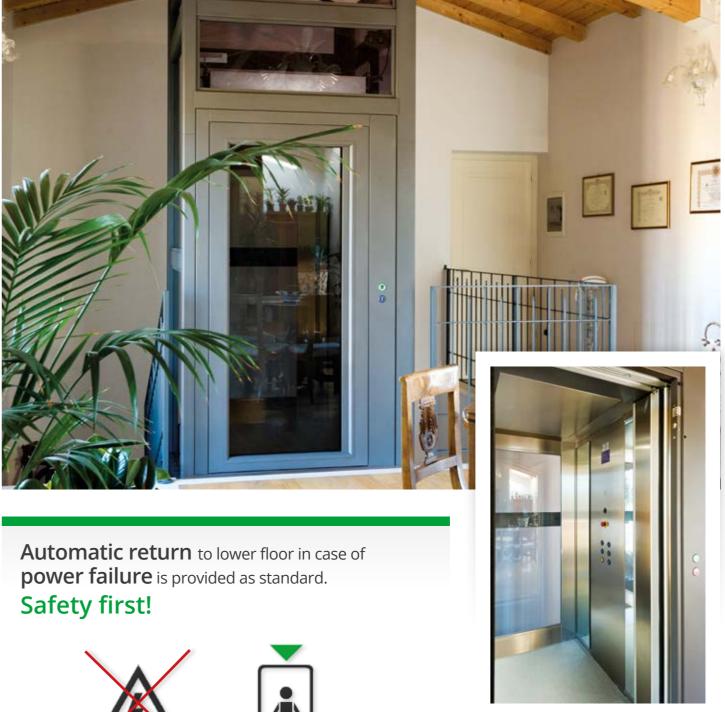

## EXPERIENCE Attention to **detail**





Manufactured by Nova





















**○**+ **○** = ≤ 3kW







Suite operates on 230V-50 Hz.

## Suite requires only 0,55 kW, same as your vacuum cleaner.





## **Beautiful in all finishes**

Attention to detail,

Elegant finishes,

(

10

00

8

Made to measure sizes and solutions,

- Door recessed **handle**,
- Horizontal COP

2

### STAINLESS STEEL FINISHES







# STAINLESS





# AUTOMATIC CAR AND LANDING SLIDING DOORS







## **Automatic Solutions**



*Milk glazed automatic* car and landing *sliding doors* Landing *swing door* with *automatic opener Folding* car *door* 













ROUND HOMELIFT



# WE HAVE CUSTOM SOLUTIONS FOR ALL APPLICATIONS





NARROW SHAFT

## DOORS

## LANDING SWING DOOR

## AUTOMATIC CAR AND LANDING DOORS

5

10

GLASS





# WEATHER-RESISTANT DOOR

### WEATHER-RESISTANT SWING DOOR DESIGNED TO REDUCE THE T