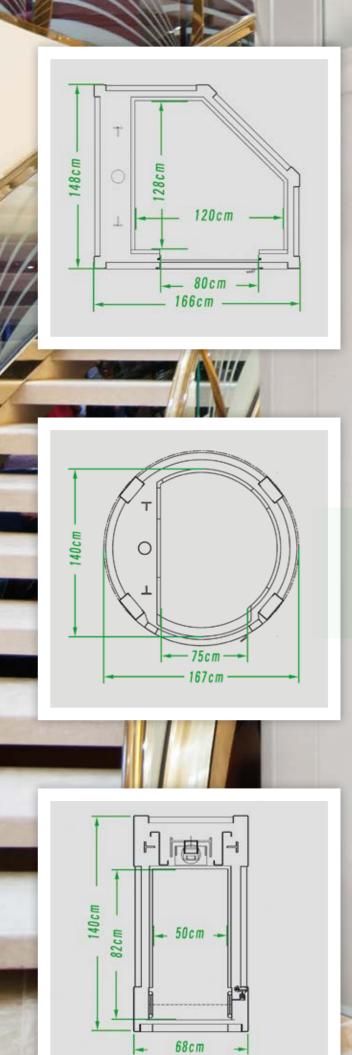

## EXPERIENCE Attention to **detail**





Manufactured by Nova





















**○**+ **○** = ≤ 3kW







Suite operates on 230V-50 Hz.

## Suite requires only 0,55 kW, same as your vacuum cleaner.





## **Beautiful in all finishes**

Attention to detail,

Elegant finishes,

(

10

00

8

Made to measure sizes and solutions,

- Door recessed **handle**,
- Horizontal COP

2

### STAINLESS STEEL FINISHES







# STAINLESS





# AUTOMATIC CAR AND LANDING SLIDING DOORS







## **Automatic Solutions**



*Milk glazed automatic* car and landing *sliding doors* Landing *swing door* with *automatic opener Folding* car *door* 













ROUND HOMELIFT



# WE HAVE CUSTOM SOLUTIONS FOR ALL APPLICATIONS





NARROW SHAFT

## DOORS

## LANDING SWING DOOR

## AUTOMATIC CAR AND LANDING DOORS

5

10

GLASS





# WEATHER-RESISTANT DOOR

### WEATHER-RESISTANT SWING DOOR DESIGNED TO REDUCE THE THERMAL TRANSMITTANCE

6.





# **OPTIONS** AVAILABLE





4 DISPLAY











# CAR FINISHES







TEAK SUMATRA 1612 sei-due





DOUGLAS 387 microline





# CAR FINISHES

## **CAR FLOOR FINISHES**





### **GRANITES** (OPTIONAL)



WHITE STAR



SUNSET BEACH



DOVE TAIL



**BLUE DREAM** 



NERO MALTESE



CHIARO AMBRA



GREEN DREAM



# **METAL STRUCTURES • UNI EN 1090**









6011 VERDE RESEDA



7035 GRIGIO LUCE

7037 GRIGIO POLVERE





They even considered my cat!

BRIDGE WALK PROVIDED ON REQUEST

BRIDGE WALK EXIT

# M