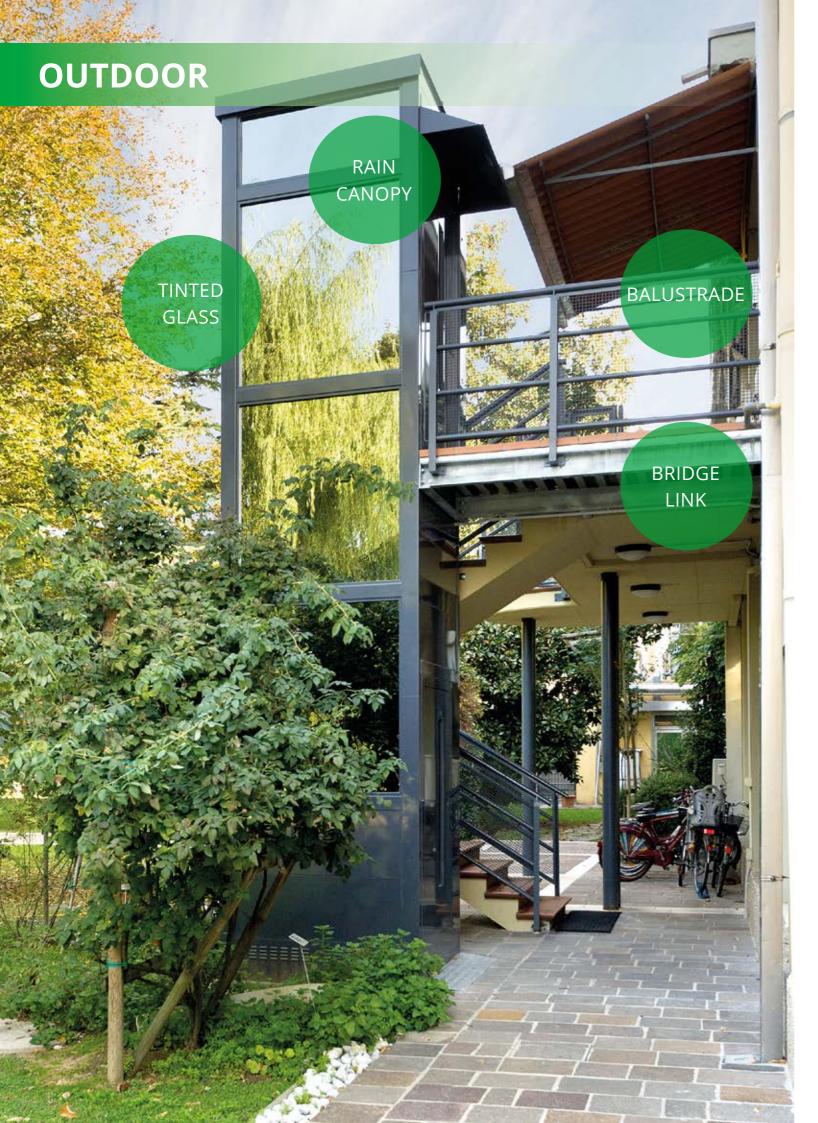

## EXPERIENCE Attention to **detail**





Manufactured by Nova





















**○**+ **○** = ≤ 3kW







Suite operates on 230V-50 Hz.

## Suite requires only 0,55 kW, same as your vacuum cleaner.





## **Beautiful in all finishes**

Attention to detail,

Elegant finishes,

(

10

00

8

Made to measure sizes and solutions,

- Door recessed **handle**,
- Horizontal COP

2

### STAINLESS STEEL FINISHES







# STAINLESS





# AUTOMATIC CAR AND LANDING SLIDING DOORS







## **Automatic Solutions**



*Milk glazed automatic* car and landing *sliding doors* Landing *swing door* with *automatic opener Folding* car *door* 













ROUND HOMELIFT



# WE HAVE CUSTOM SOLUTIONS FOR ALL APPLICATIONS





NARROW SHAFT

## DOORS

## LANDING SWING DOOR

## AUTOMATIC CAR AND LANDING DOORS

5

10

GLASS





# WEATHER-RESISTANT DOOR

### WEATHER-RESISTANT S