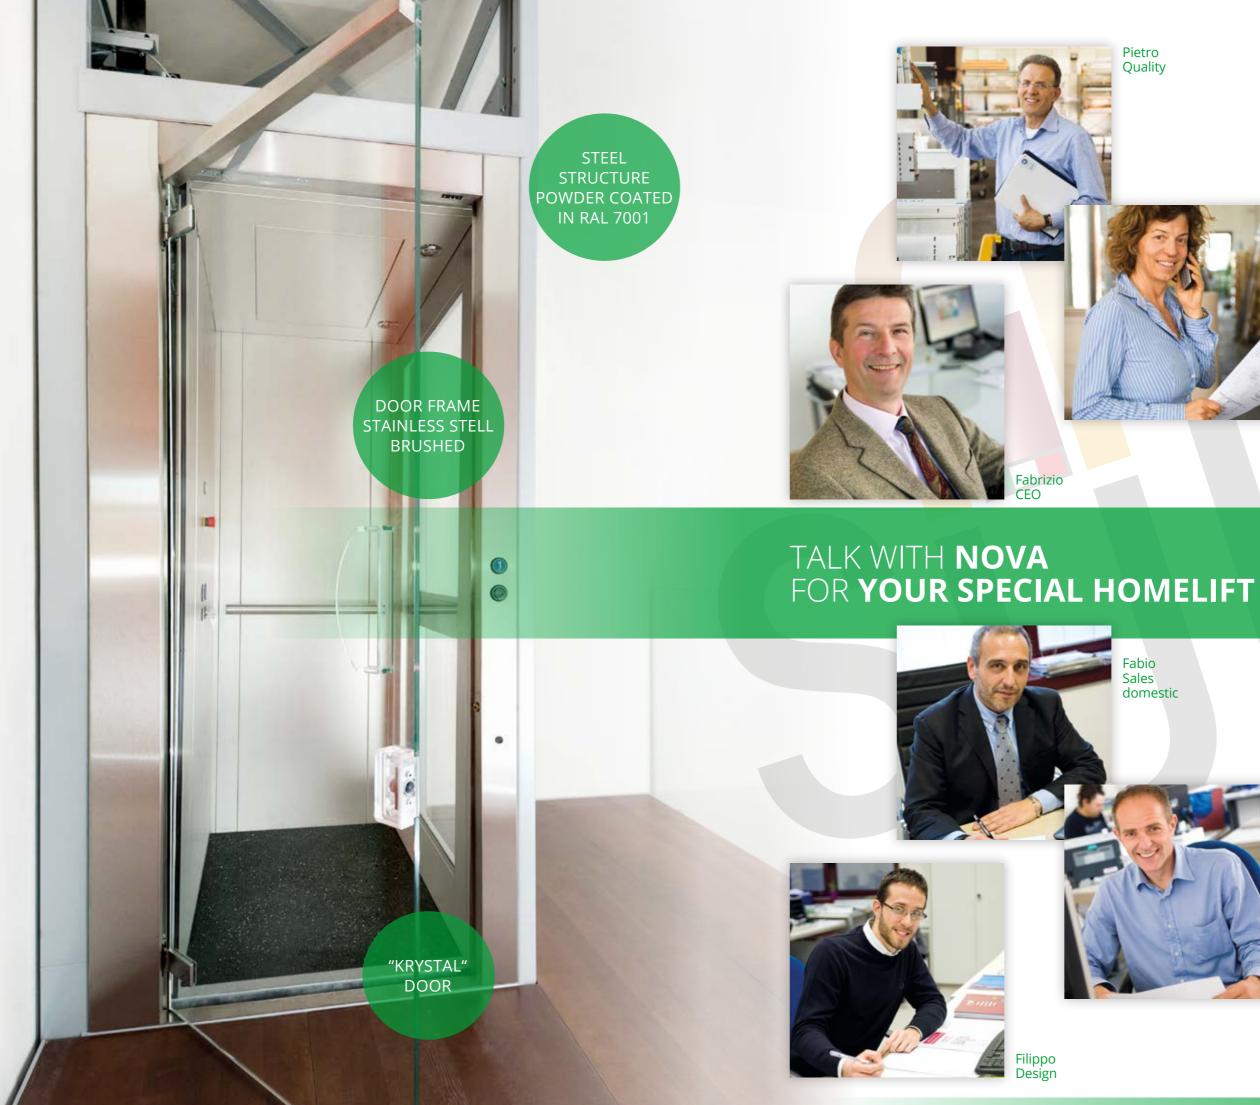

# MADE TO MEASURE SOLUTIONS

STEEL STRUCTURE POWDER COATED IN RAL 7016

VENTILATION

STAINLESS STEEL MIRROR POLISHED

34

.

ROUND SUITE PAINTED RAL 9010 WHITE

0 .