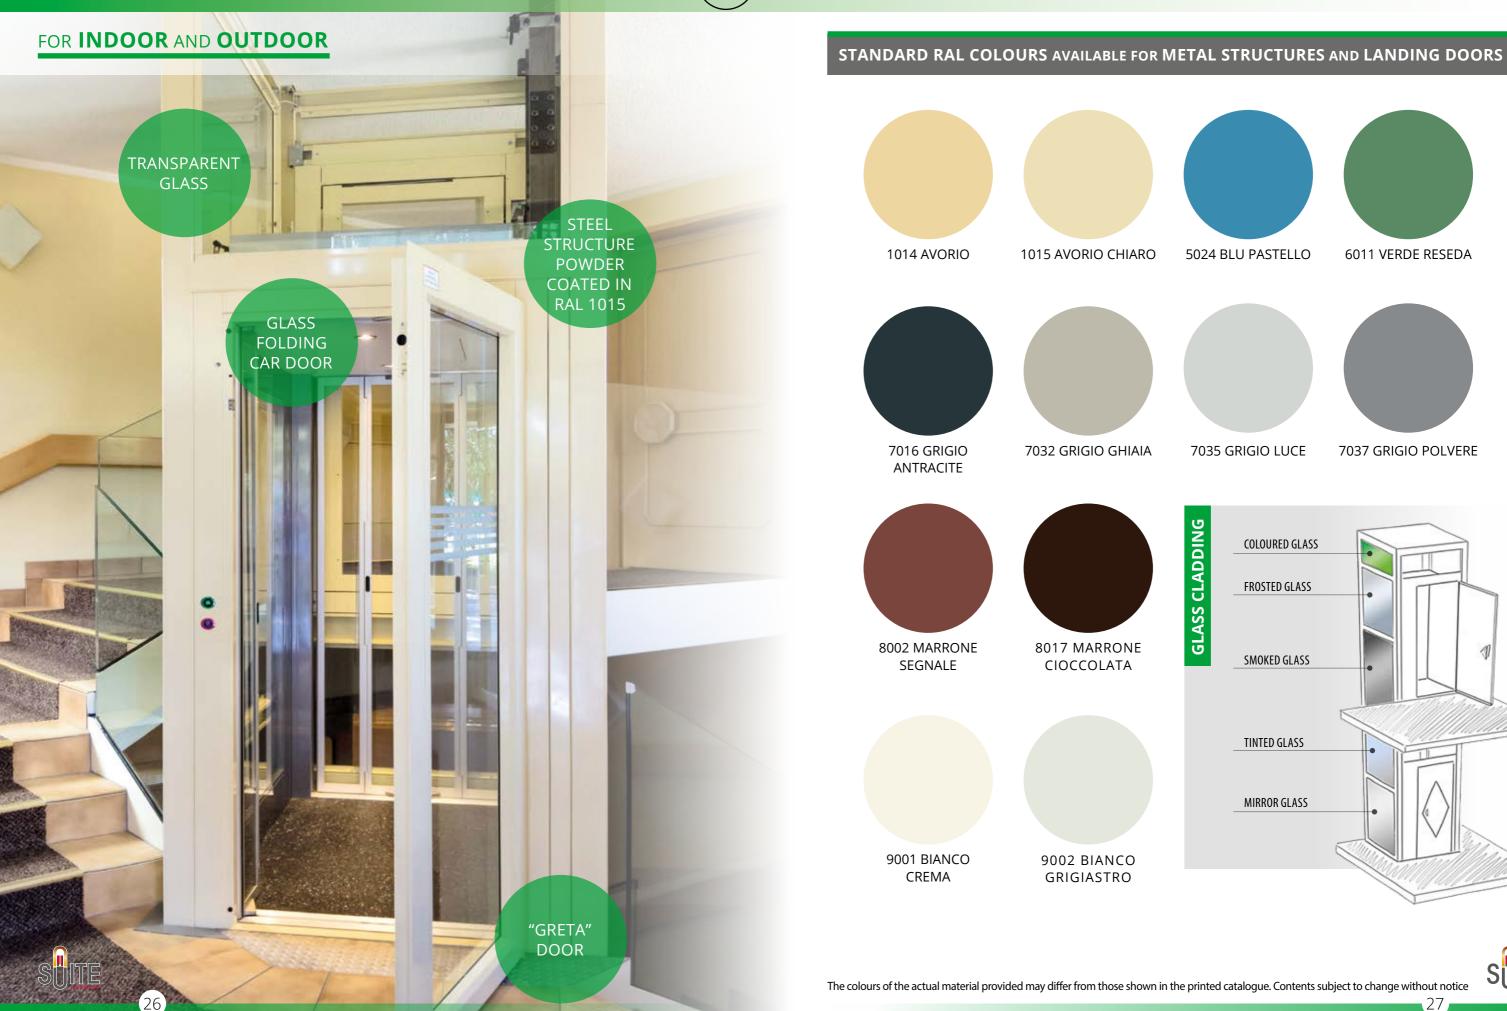

# **METAL STRUCTURES • UNI EN 1090**

6011 VERDE RESEDA

7035 GRIGIO LUCE

7037 GRIGIO POLVERE

They even considered my cat!

BRIDGE WALK PROVIDED ON REQUEST

BRIDGE WALK EXIT

# MADE TO MEASURE SOLUTIONS

STEEL STRUCTURE POWDER COATED IN RAL 7016

VENTILATION

STAINLESS STEEL MIRROR POLISHED

34

.

ROUND SUITE PAINTED RAL 9010 WHITE

0 .