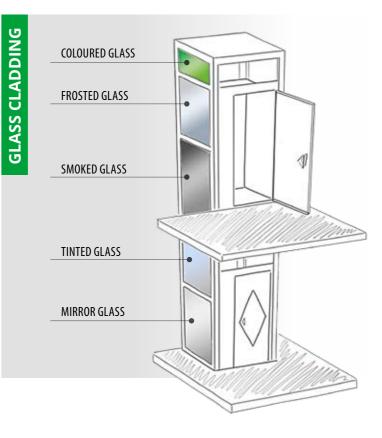

## DOORS

## LANDING SWING DOOR

## AUTOMATIC CAR AND LANDING DOORS

5

10

GLASS