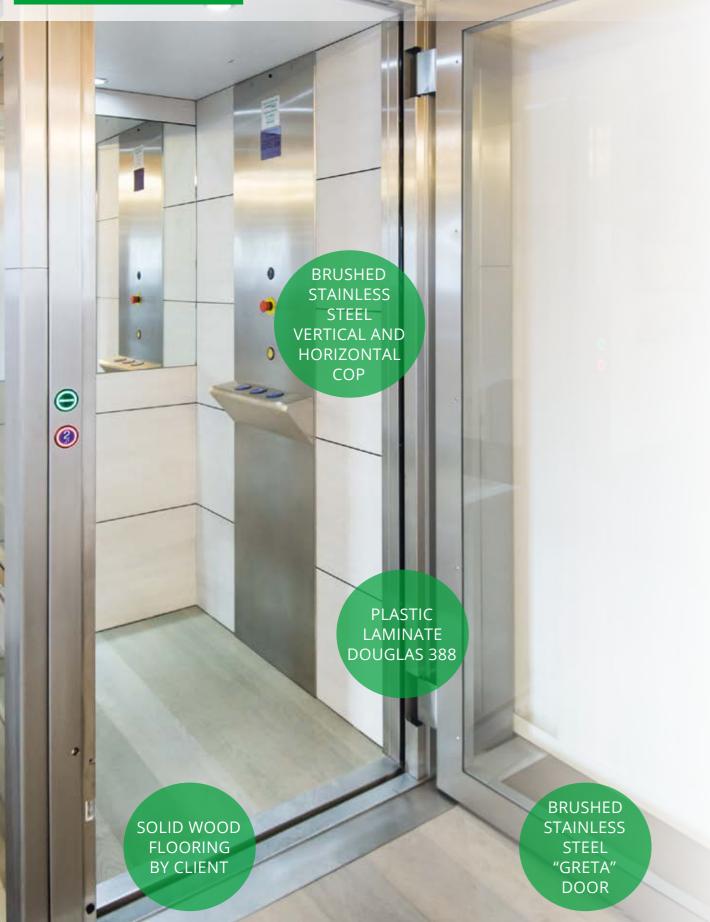

sure sizes and solutions,

- Door recessed **handle**,
- Horizontal COP

2

### STAINLESS STEEL FINISHES







# STAINLESS





# AUTOMATIC CAR AND LANDING SLIDING DOORS







## **Automatic Solutions**



*Milk glazed automatic* car and landing *sliding doors* Landing *swing door* with *automatic opener Folding* car *door* 













ROUND HOMELIFT



# WE HAVE CUSTOM SOLUTIONS FOR ALL APPLICATIONS





NARROW SHAFT

## DOORS

## LANDING SWING DOOR

## AUTOMATIC CAR AND LANDING DOORS

5

10

GLASS





# WEATHER-RESISTANT DOOR

### WEATHER-RESISTANT SWING DOOR DESIGNED TO REDUCE THE THERMAL TRANSMITTANCE

6.





# **OPTIONS** AVAILABLE





4 DISPLAY











# CAR FINISHES







TEAK SUMATRA 1612 sei-due





DOUGLAS 387 microline





# CAR FINISHES

## **CAR FLOOR FINISHES**





### **GRANITES** (OPTIONAL)



WHITE STAR



SUNSET BEACH



DOVE TAIL



**BLUE DREAM** 



NERO MALTESE



CHIARO AMBRA



GREEN DREAM



# **METAL STRUCTURES • UNI EN 1090**









6011 VERDE RESEDA



7035 GRIGIO LUCE

7037 GRIGIO POLVERE





They even considered my cat!

BRIDGE WALK PROVIDED ON REQUEST

BRIDGE WALK EXIT

# MADE TO MEASURE SOLUTIONS

STEEL STRUCTURE POWDER COATED IN RAL 7016

VENTILATION

STAINLESS STEEL MIRROR POLISHED

34

.



ROUND SUITE PAINTED RAL 9010 WHITE

0 .









Paolo Technical











Annarosa Sales







# THE QUALITY ASSURANCE OF "MADE IN ITALY!"

SUITE<sup>®</sup> is a registered trademark distributed by Nova s.r.l.

Via G.Galilei, 116/c 40014 Crevalcore (fraz. Palata Pepoli) (Bologna) Italy Tel. 051/98.53.30 r.a. Fax 051/98.52.20 info@su