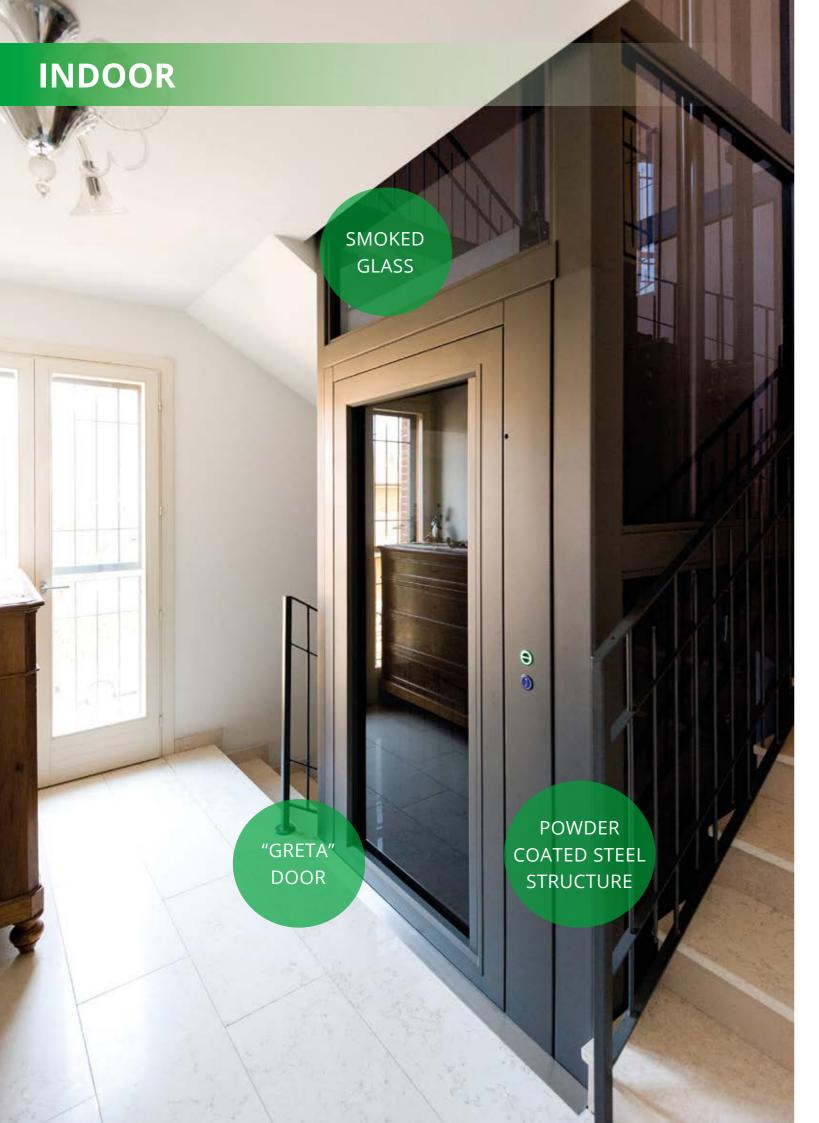

## EXPERIENCE Attention to **detail**





Manufactured by Nova





















**○**+ **○** = ≤ 3kW







Suite operates on 230V-50 Hz.

## Suite requires only 0,55 kW, same as your vacuum cleaner.





## **Beautiful in all finishes**

Attention to detail,

Elegant finishes,

(

10

00

8

Made to measure sizes and solutions,

- Door recessed **handle**,
- Horizontal COP

2

### STAINLESS STEEL FINISHES







# STAINLESS





# AUTOMATIC CAR AND LANDING SLIDING DOORS







## **Automatic Solutions**



*Milk glazed automatic* car and landing *sliding doors* Landing *swing door* with *automatic opener Folding* car *door* 













ROUND HOMELIFT



# WE HAVE CUSTOM SOLUTIONS FOR ALL APPLICATIONS





NARROW SHAFT

## DOORS

## LANDING SWING DOOR

## AUTOMATIC CAR AND LANDING DOORS

5

10

GLASS





# WEATHER-RESISTANT DOOR

### WEATHER-RESISTANT SWING DOO