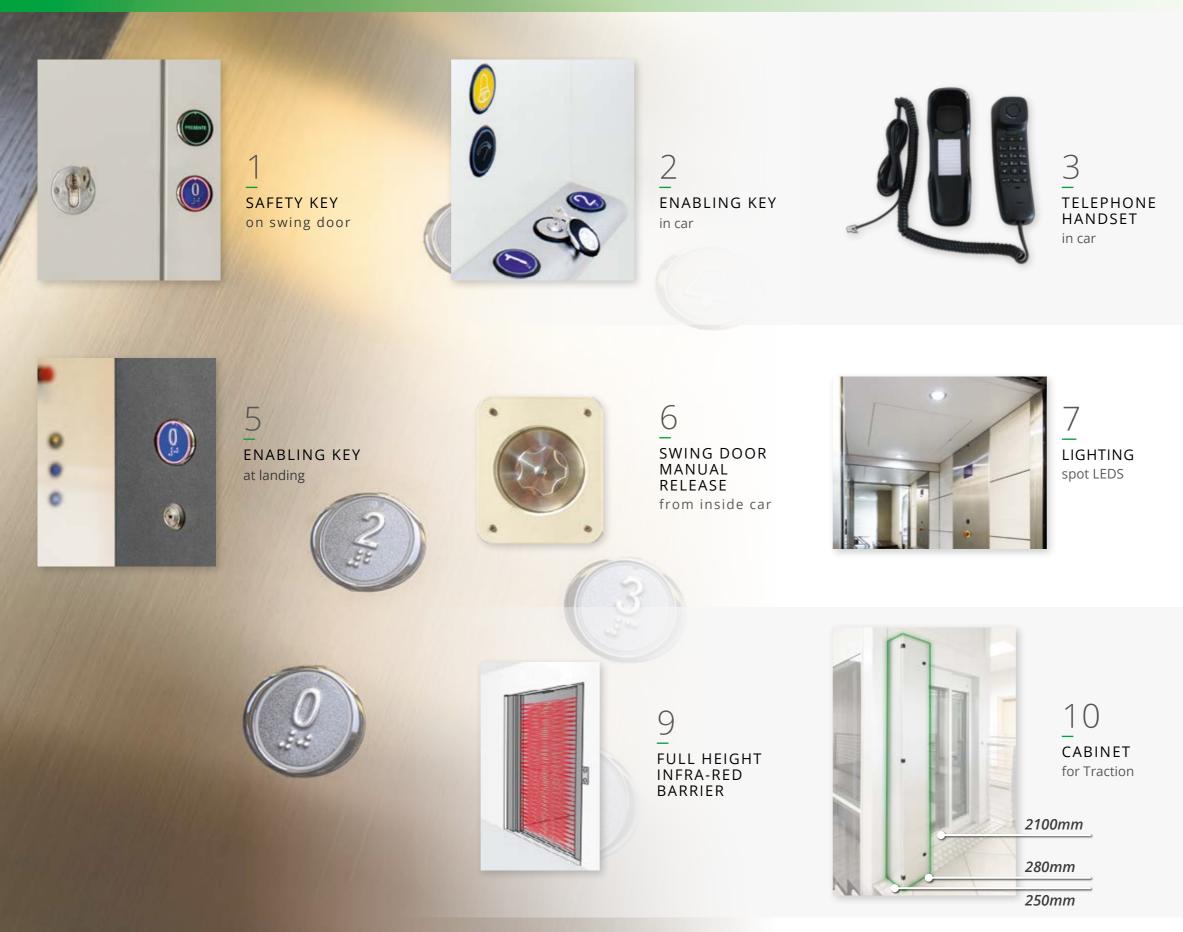

only 0,55 kW, same as your vacuum cleaner.





## **Beautiful in all finishes**

Attention to detail,

Elegant finishes,

(

10

00

8

Made to measure sizes and solutions,

- Door recessed **handle**,
- Horizontal COP

2

### STAINLESS STEEL FINISHES







# STAINLESS





# AUTOMATIC CAR AND LANDING SLIDING DOORS







## **Automatic Solutions**



*Milk glazed automatic* car and landing *sliding doors* Landing *swing door* with *automatic opener Folding* car *door* 













ROUND HOMELIFT



# WE HAVE CUSTOM SOLUTIONS FOR ALL APPLICATIONS





NARROW SHAFT

## DOORS

## LANDING SWING DOOR

## AUTOMATIC CAR AND LANDING DOORS

5

10

GLASS





# WEATHER-RESISTANT DOOR

### WEATHER-RESISTANT SWING DOOR DESIGNED TO REDUCE THE THERMAL TRANSMITTANCE

6.





# **OPTIONS** AVAILABLE





4 DISPLAY











# CAR FINISHES







TEAK SUMATRA 1612 sei-due





DOUGLAS 387 microline





# CAR FINISHES

## **CAR FLOOR FINISHES**





### **GRANITES** (OPTIONAL)



WHITE STAR



SUNSET BEACH



DOVE TAIL



**BLUE DREAM** 



NERO MALTESE



CHIARO AMBRA



GREEN DREAM



# **METAL STRUCTURES • UNI EN 1090**









6011 VERDE RESEDA



7035 GRIGIO LUCE

7037 GRIGIO POLVERE





They even considered my cat!

BRIDGE WALK PROVIDED ON REQUEST

BRIDGE WALK EXIT

# MADE TO MEASURE SOLUTIONS

STEEL STRUCTURE POWDER COATED IN RAL 7016

VENTILATION

STAINLESS STEEL MIRROR POLISHED

34

.



ROUND SUITE PAINTED RAL 9010 WHITE

0 .









Paolo Technical











Annarosa Sales







# THE QUALITY ASSURANCE OF "MADE IN ITALY!"

SUITE<sup>®</sup> is a registered trademark dis