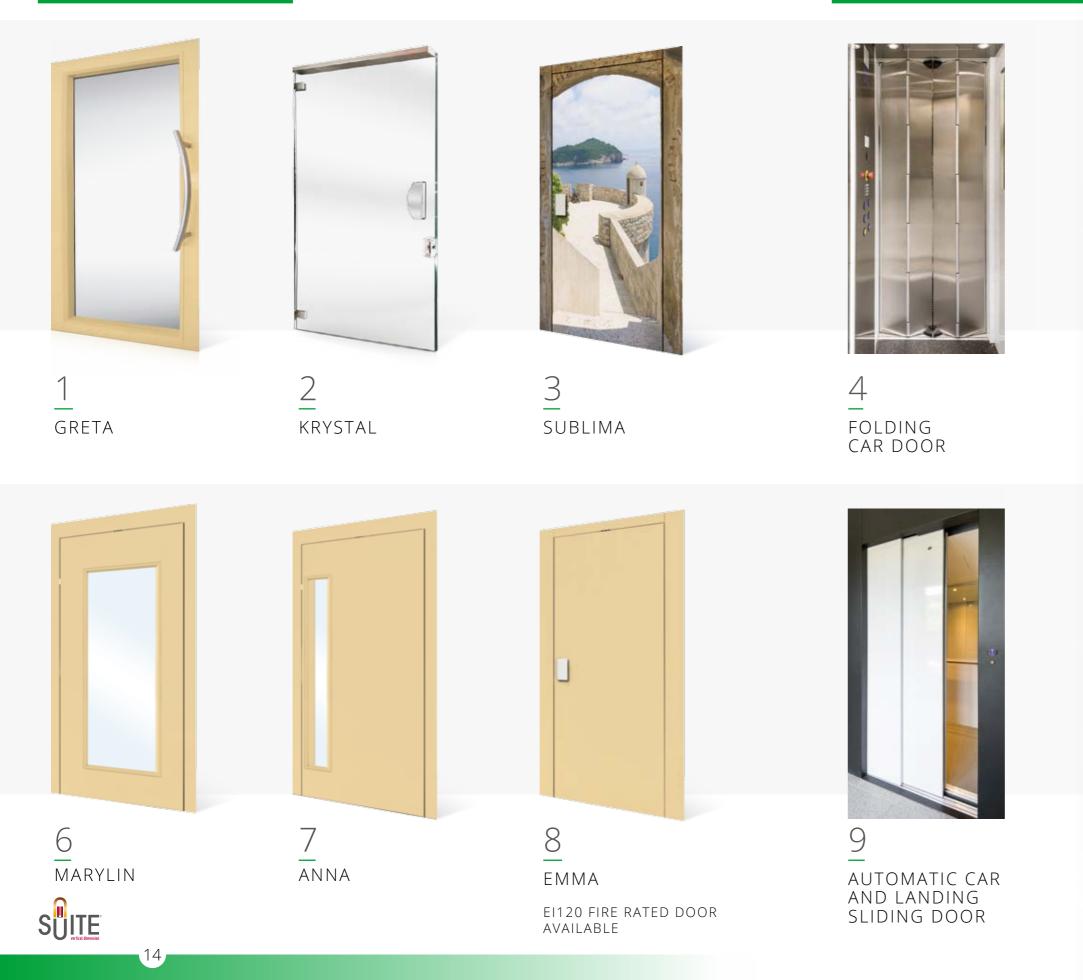

## DOORS

# AUTOMATIC CAR AND LANDING SLIDING DOORS

## AUTOMATIC CAR AND LANDING DOORS

5

10

GLASS