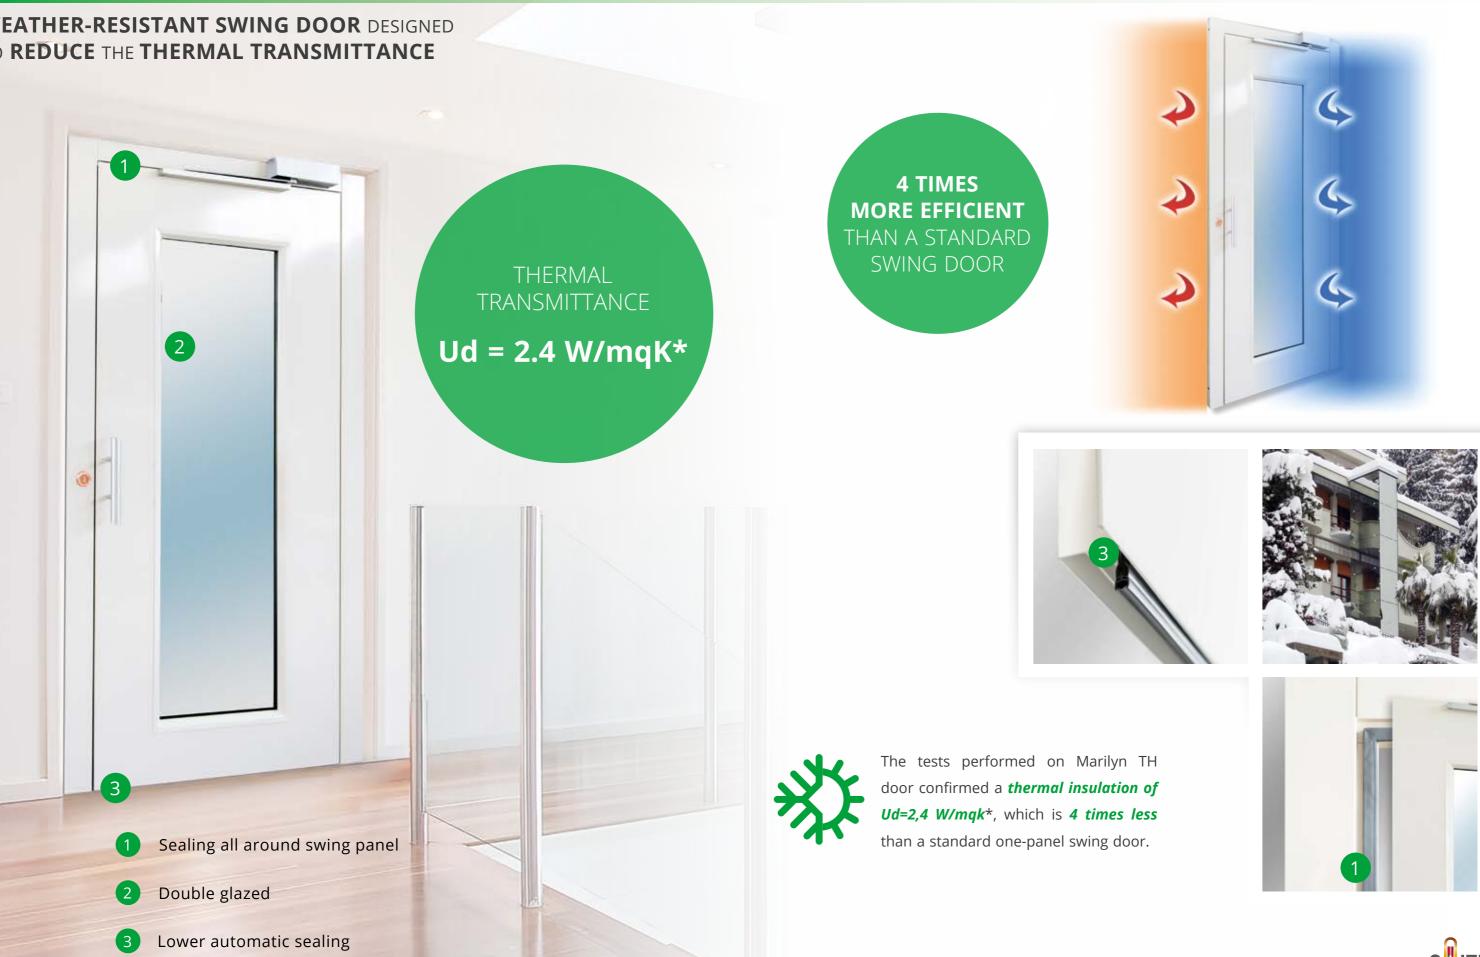

# WEATHER-RESISTANT DOOR

### WEATHER-RESISTANT SWING DOOR DESIGNED TO REDUCE THE THERMAL TRANSMITTANCE

6.