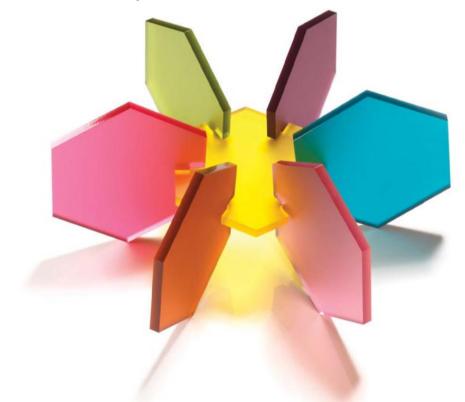

## get a creative edge...

that covers all the angles.

**Perspex® Frost Vivid** - inspired by the very latest colour trends, the Vivid collection is sure to give your designs a creative edge.

#### NEW PerspexFrost Vivid for a vibrant, dynamic statement

Vivid is a selection of today's most popular colours that will inspire today, tomorrow and beyond.

The warm tones of *Burnt Orange, Saffron Yellow* and *Perfect Plum* are livened up by *Lime Zest* and *Raspberry Red* with the palette completed by the cool sophistication of *Violet Heather* and the gorgeous *Azure Blue*.

A collection of colours that will give your designs a creative edge today and ensure they stand out from the crowd tomorrow.