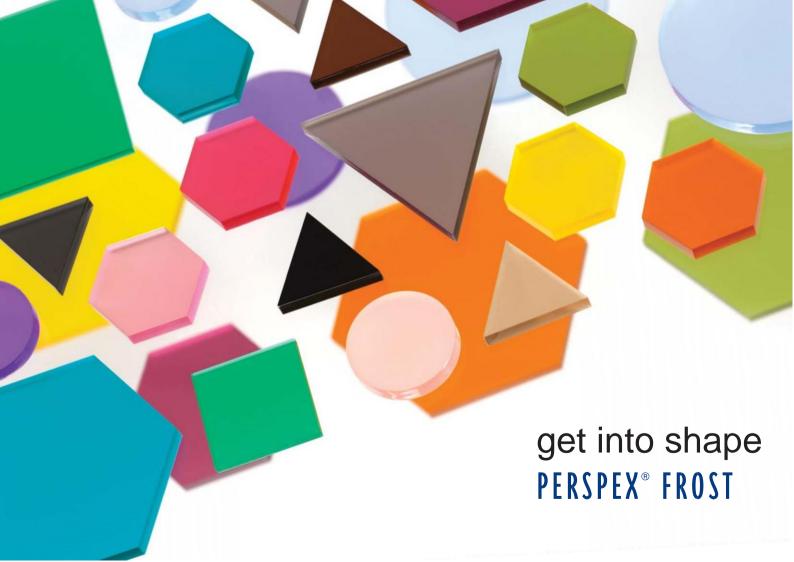

## Perspex Frost has been a real crowd pleaser since it was originally launched in a range of subtle Pastol colours. A sound of up to be a real winner!

range of subtle Pastel colours. A couple of years later the heat was turned up with the addition of Hot Frost - a range of warm and exciting colours to give designers of internal and external POS and signs even more colours to choose from.

Now we have added even more choice to the Perspex Frost range with the development of two new colour collections - Urban and Vivid.

Perspex Frost - the winning line-up:

- Vivid- Cutting edge modern colours: creative and cosmopolitan
- △ **Urban** Cool, contemporary urban chic, a collection for a sophisticated loft lifestyle
- Hot Make a strong and confident statement with these dramatic tones
- Pastel Timeless and elegant, the classic Frost colours retain their allure