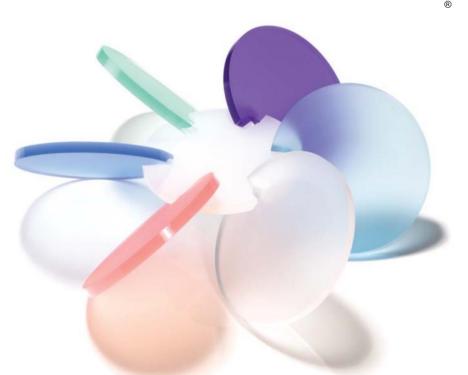

## get a creative edge...

that covers all the angles.

**Perspex® Frost Vivid** - inspired by the very latest colour trends, the Vivid collection is sure to give your designs a creative edge.

#### NEW PerspexFrost Vivid for a vibrant, dynamic statement

Vivid is a selection of today's most popular colours that will inspire today, tomorrow and beyond.

The warm tones of *Burnt Orange, Saffron Yellow* and *Perfect Plum* are livened up by *Lime Zest* and *Raspberry Red* with the palette completed by the cool sophistication of *Violet Heather* and the gorgeous *Azure Blue*.

A collection of colours that will give your designs a creative edge today and ensure they stand out from the crowd tomorrow.