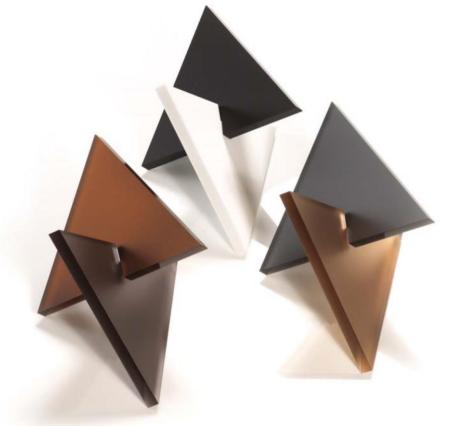

## NEW Perspex Frost Urban takes you from shabby chic to city slick.

Add metropolitan chic to the refined look of Perspex® Frost and you get these Urban shades - *Midnight Black*,

Moonlight White, Sandstone Brown, Earth Brown, Stone Grey and Slate Grey.

The essence of the city is captured by stark monotones of black and white, softened by gentler greys and

balanced by warm browns.

Whether enjoying a night on the town, indulging in retail therapy or relaxing in the park, the city comes alive in true

Perspex® Frost style. Versatile and sophisticated, these city slickers stand up to everything that Urban life can