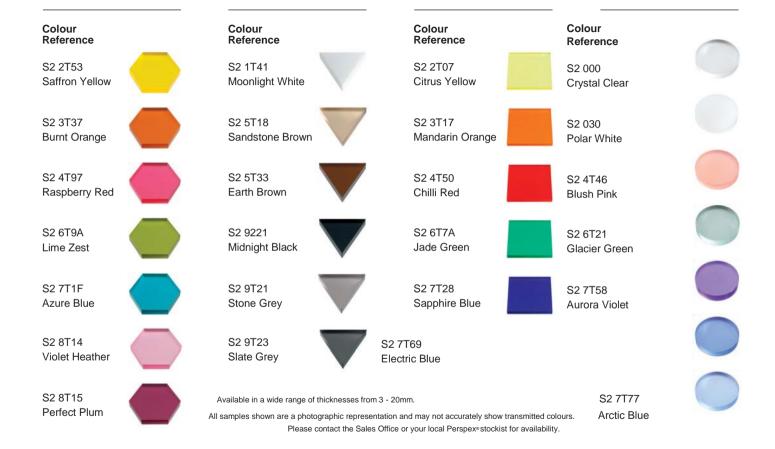

#### NEW PerspexFrost Vivid for a vibrant, dynamic statement

Vivid is a selection of today's most popular colours that will inspire today, tomorrow and beyond.

The warm tones of *Burnt Orange, Saffron Yellow* and *Perfect Plum* are livened up by *Lime Zest* and *Raspberry Red* with the palette completed by the cool sophistication of *Violet Heather* and the gorgeous *Azure Blue*.

## NEW Perspex Frost Urban takes you from shabby chic to city slick.

Add metropolitan chic to the refined look of Perspex® Frost and you get these Urban shades - *Midnight Black*,

Moonlight White, Sandstone Brown, Earth Brown, Stone Grey and Slate Grey.

match for the confidence that designers and architects show in Perspex®.

The spicy tones of *Citrus*Yellow, Mandarin

Orange, Chilli Red,

Sapphire Blue and the
new Jade Green brilliantly
show off the fiery colour
potential of Perspex®

Crystal Clear, Polar White, Glacier Green and Arctic Blue are brought out of the shade by Aurora
Violet, Blush Pink and Electric Blue to give a collection that can literally take

you anywhere.