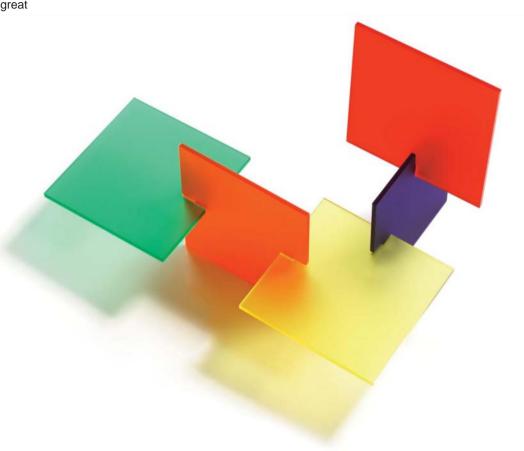

### think out of the box...

Perspex® Hot Frost - can you take the heat?

There is hot and there is **Hot Frost** - the confident and vivacious colours that really raise the temperature. These bold colours are a great

match for the confidence that designers and architects show in Perspex®.

The spicy tones of *Citrus*Yellow, Mandarin

Orange, Chilli Red,

Sapphire Blue and the
new Jade Green brilliantly
show off the fiery colour
potential of Perspex®

Frost.

A collection that shows real outside-the-box thinking:

Perspex® Frost is truly Hot stuff!