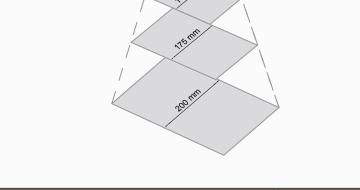

• Software supports all characters, numbers, codes & graphics

Laser source 10W(HS-CL10)

(depends on material)

Windows XP or 7 32bit/AI, PLT, DXF, DST, BMP, JPG, JPEG, PNA,

AC220V±10% 50Hz or AC110V±10% 60Hz(optional)