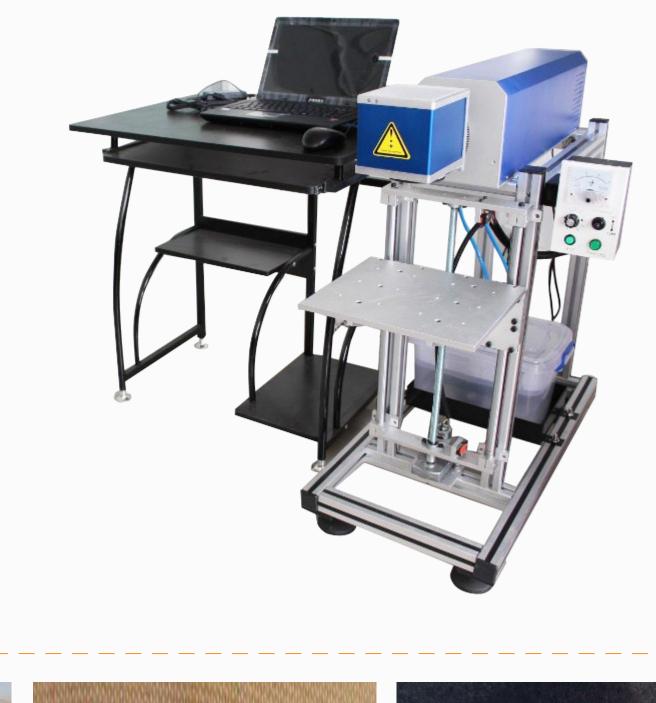

## CO2 Laser Marking Machine: Metal Laser Tube (HS-CL)

### Laser power range 10W (HS-CL10)

30W (HS-CL30) 50W (HS-CL50)

- The entire process of transferring the marked device from the laser chamber to the output media takes just a few seconds.

  - 82.6cm

■ The metal laser tube has a long life of more than 20000 hours.

Perfect for harsh environments

Aluminum alloy lifting work table

Easily replaceable metal laser tube

Sturdy metal laser tube (above 20000 hours life)

Security Performance. Efficient water cooling system Amazing versatility The high-speed flow pump offers working stability • High-precision marking up to 2 mm deep