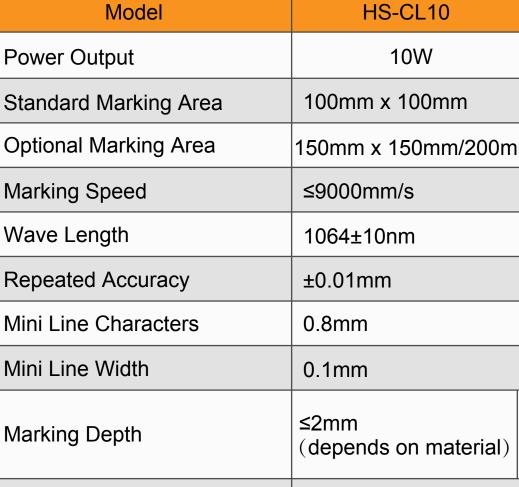

### Laser power range 10W (HS-CL10)

30W (HS-CL30) 50W (HS-CL50)

HS-CL10

10W

Reliability

Ease-of-Use

Easy operation

Supports a variety of file formats

30W(KT-CL30) 50W(HS-CL50)

(JPG, JPEG, TIF, PLT, DXF, DST, BMP, PNA and others)

• Software supports all characters, numbers, codes & graphics

Laser source 10W(HS-CL10)

(depends on material)

Windows XP or 7 32bit/AI, PLT, DXF, DST, BMP, JPG, JPEG, PNA,

AC220V±10% 50Hz or AC110V±10% 60Hz(optional)

(depends on material)

10-35°C

TIF etc

About 20000 hours

**Power Supply** 

**Operation Temperature** 

Glass Tube Work Life

System / Compatible Formats