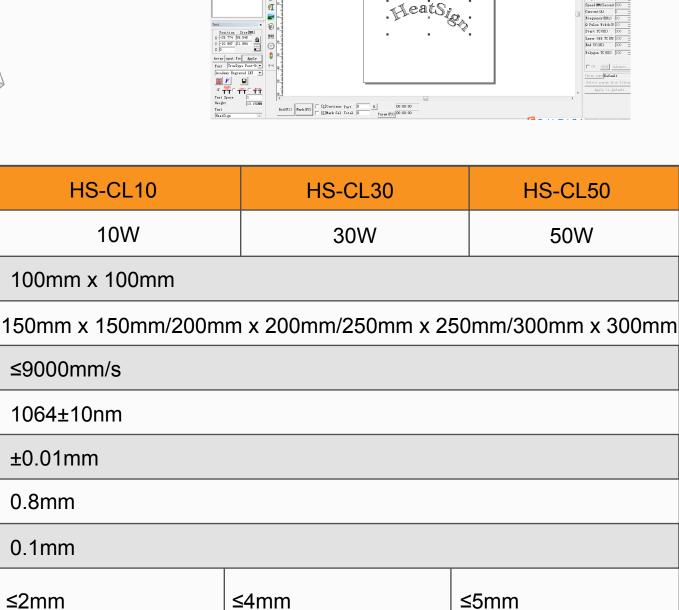

### Laser power range 10W (HS-CL10)

30W (HS-CL30) 50W (HS-CL50)

HS-CL10

10W

Reliability

Ease-of-Use

Easy operation

Supports a variety of file formats

30W(KT-CL30) 50W(HS-CL50)

(JPG, JPEG, TIF, PLT, DXF, DST, BMP, PNA and others)

• Software supports all characters, numbers, codes & graphics

Laser source 10W(HS-CL10)

(depends on material)

Windows XP or 7 32bit/AI, PLT, DXF, DST, BMP, JPG, JPEG, PNA,

AC220V±10% 50Hz or AC110V±10% 60Hz(optional)

(depends on material)

10-35°C

TIF etc

About 20000 hours

**Power Supply** 

**Operation Temperature** 

Glass Tube Work Life

System / Compatible Formats