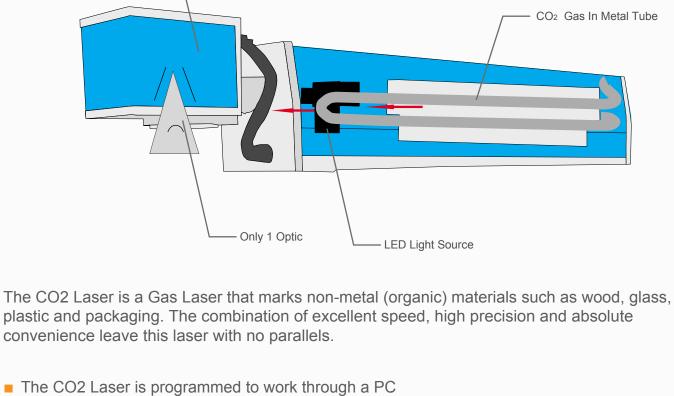

# Scan Head

of a small but intense laser beam. ■ The scan head that receives the beam controls and accurately positions the beam to create the required markings.

■ With the software installed, a click on the "Mark" button activates the Gas Tube for the generation