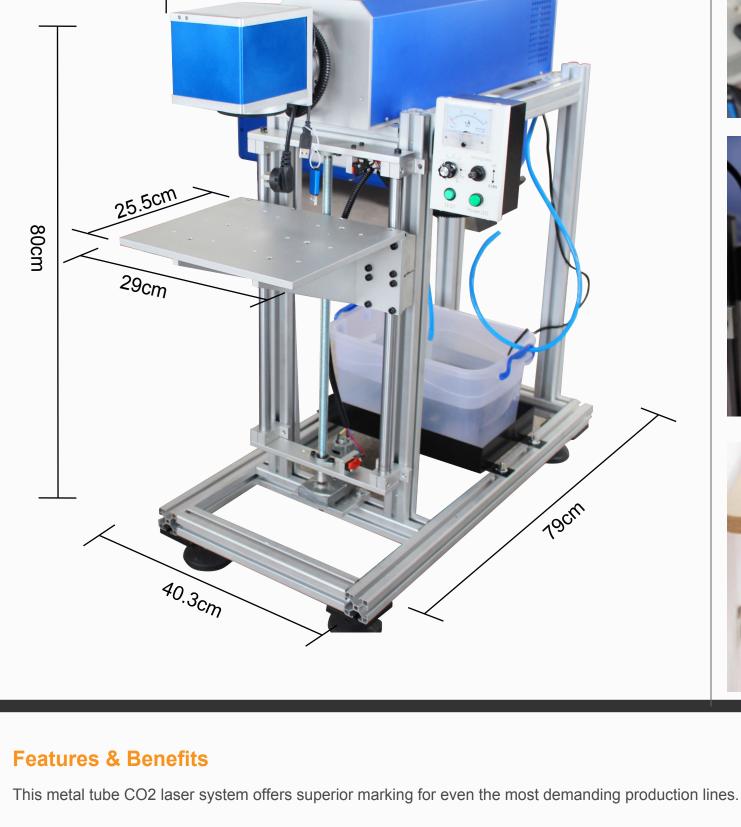

- The entire process of transferring the marked device from the laser chamber to the output media takes just a few seconds.

  - 82.6cm

■ The metal laser tube has a long life of more than 20000 hours.

Perfect for harsh environments

Aluminum alloy lifting work table

Easily replaceable metal laser tube

Sturdy metal laser tube (above 20000 hours life)

Security Performance. Efficient water cooling system Amazing versatility The high-speed flow pump offers working stability • High-precision marking up to 2 mm deep