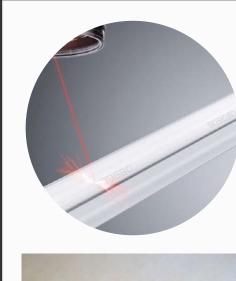

# Scan Head

of a small but intense laser beam. ■ The scan head that receives the beam controls and accurately positions the beam to create the required markings.

■ With the software installed, a click on the "Mark" button activates the Gas Tube for the generation

Application and Marking Samples

Code reader

2D code/barcode identification

Production marking line

Email: info@heatsign.com

LED light focus

Easy focus height indication

Tel: +86-85111162