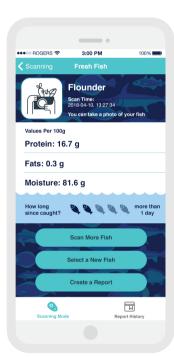

- 1. Quality test: measures Fat, Protein and Moisture for both fresh. defrosted and frozen white fish:
- 2. **Decay test:** measures the bacteria count and gives how fresh the white fish is;
- 3. Short Weighting test: tests for weight fraud by measuring the excess of water in frozen fish.