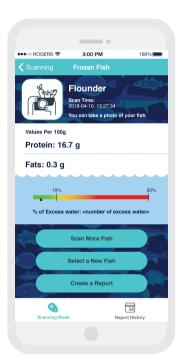

- 1. Quality test: measures Fat, Protein and Moisture for both fresh. defrosted and frozen white fish:
- 2. **Decay test:** measures the bacteria count and gives how fresh the white fish is;
- 3. Short Weighting test: tests for weight fraud by measuring the excess of water in frozen fish.