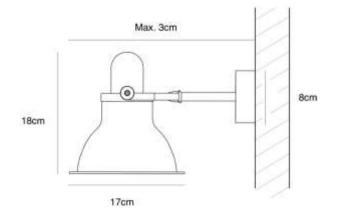

#### General -

Designer: Sir Kenneth Grange

Material: Polypropylene / Aluminium

Finish: Mid Green / Granite Grey / Ice White / Minerva
Blue / Carmine Red / Daffodil Yellow

Height: 180mm

Width: 170mm

Depth: 300mm