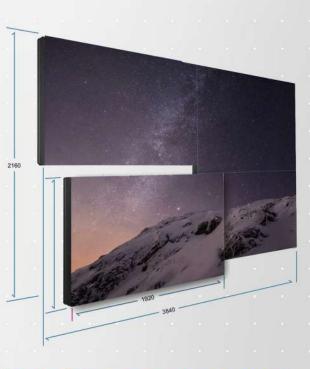

## OneScreen Wall w2

| Display                              |                                  |
|--------------------------------------|----------------------------------|
| Pixel Pitch                          | 0.63mm                           |
| Resolution (per panel)               | 1920 x 1080                      |
| Diagonal Length of Panel             | 55"                              |
| Viewing Angle                        | 178°                             |
| Input Ports (on panel)               | BNC, DVI, HDMI, RS 232, USB, VGA |
| Wall Type                            | TFT-LCD                          |
| Bezel Width                          | 0 mm                             |
| Active Bezel                         | Yes                              |
| Warranty                             | 3 years                          |
| Power Requirements                   | AC 100-240V, 50/60 Hz            |
| Power Consumption<br>Max (per panel) | ≤280W                            |
| Colors                               | 16.7M                            |
| Contrast                             | 4500 : 1                         |
| Brightness                           | 500 cd/m2                        |
| Response Time                        | 6 ms                             |
| Noise Free Operation                 | Yes                              |
| Environment                          | Indoor                           |
| Operating Temperature                | 0 - 40° C                        |
| Humidity                             | ≤ 90% (No Condensation)          |
| Weight                               | 66 lbs                           |
| Dimensions                           | 47.9" x 27.1" x 4.2"             |

## **LCD** Panels

- Omm active bezel technology for dead bezel sensitive customers
- The most narrow pixel pitch available
- Individual panel and content control
- Seamless and high quality display
- 55" panels that allow a customized video wall