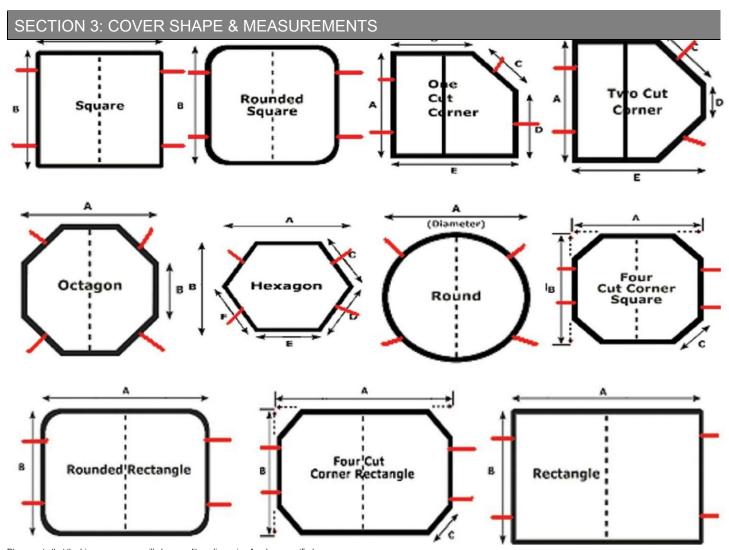

## **SECTION 2: SPA DETAILS**

Manufacturer of Spa:

Model of Spa: Order Number (if known):

Please note that the hinges on covers will always split on dimension A unless specified

Spa Shape:

| Dimension A: | inches | Dimension D: | inches |
|--------------|--------|--------------|--------|
| Dimension B: | inches | Dimension E: | inches |
| Dimension C: | inches | Dimension F: | inches |

For rounded corners, see section 4 for the radius measurement. Straps are located in standard positions which are marked in red in this section of the order form. Any variations in strap position will incur an extra charge. Please contact your retailer for details.

# SECTION 4: RADIUS MEASUREMENTS (only for rounded corner covers) Radius Measurement (inches):

SECTION 5: TAPER /PRICES:

(This determines the base price of your cover)

Standard Taper (4"-2") £275 + VAT

Premium Taper (5"-3") £300 +VAT