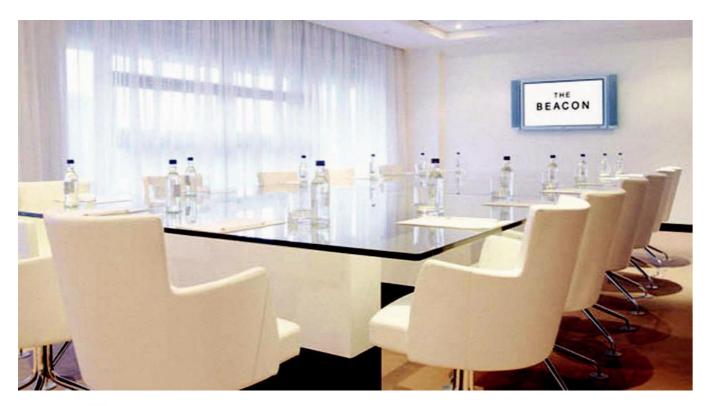

# BEACON

# MEETING & EVENTS

# MEETING ROOMS

|              | Dimensions    | Theatre Style | Boardroom Style | Classroom Style | U Shape |
|--------------|---------------|---------------|-----------------|-----------------|---------|
| The Crystal  | 8.837 x 6.072 | 40 pax        | 15 pax          | 20 pax          | 17 pax  |
| The Galleria | 8.825 x 5.769 | N/A           | 22 pax          | N/A             | N/A     |
| The Carmen   | 8.798 x 5.588 | 40 pax        | 15 pax          | 20 pax          | 17 pax  |
| The Eden     | 8.829 x 5.229 | N/A           | 22 pax          | N/A             | N/A     |