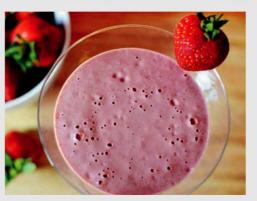

#### **HEALTHY BREAKFAST BUFFET**

€14.60 per person (Minimum of 5 people)

- · Fresh fruit salad & granola
- Mixed berry compote & natural yogurt
- · Freshly squeezed orange juice
- · Mixed berry smoothie
- · Brown soda bread and preserves
- · Served with freshly brewed tea & coffee

#### **REFRESHMENTS**

| Still & sparkling mineral water (additional servings) | €3.30 per person |
|-------------------------------------------------------|------------------|
| Freshly squeezed orange juice                         | €3.10 per person |
| Freshly brewed tea & coffee                           | €3.70 per person |
| Healthy fresh fruit smoothies                         | €3.70 per person |
| Mixed berry, mango                                    | ·                |