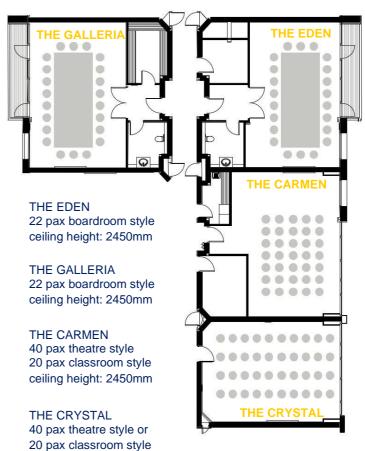

# MEETING ROOMS

|              | Dimensions    | Theatre Style | Boardroom Style | Classroom Style | U Shape |
|--------------|---------------|---------------|-----------------|-----------------|---------|
| The Crystal  | 8.837 x 6.072 | 40 pax        | 15 pax          | 20 pax          | 17 pax  |
| The Galleria | 8.825 x 5.769 | N/A           | 22 pax          | N/A             | N/A     |
| The Carmen   | 8.798 x 5.588 | 40 pax        | 15 pax          | 20 pax          | 17 pax  |
| The Eden     | 8.829 x 5.229 | N/A           | 22 pax          | N/A             | N/A     |

# MEETING ROOM FLOOR PLANS

ceiling height: 2450mm