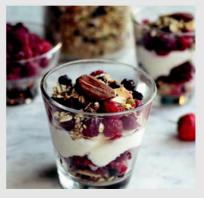

#### **HEALTHY BREAKFAST BUFFET**

€14.60 per person (Minimum of 5 people)

- · Fresh fruit salad & granola
- Mixed berry compote & natural yogurt
- · Freshly squeezed orange juice
- · Mixed berry smoothie
- · Brown soda bread and preserves
- · Served with freshly brewed tea & coffee

#### CONTINENTAL BREAKFAST BUFFET

€16.80 Per person (Minimum of 5 people)

- Orange and grapefruit juice
- · Selection of cereals, freshly baked breads & mini pastries
- · Selection of cheese, cold meats & smoked salmon
- · Tropical fruit platter, fresh fruit salad & granola
- Natural yoghurt
- · Brown soda bread and preserves
- · Served with freshly brewed tea & coffee