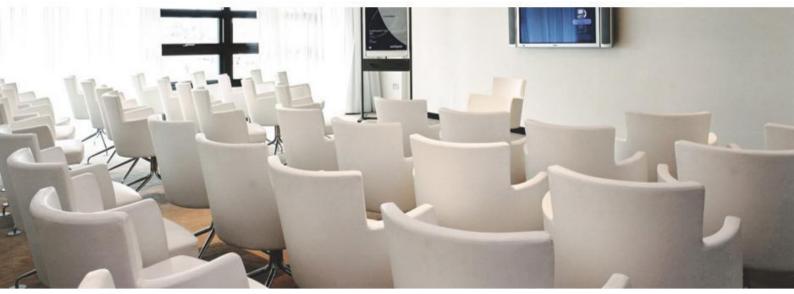

# BEACON

# MEETING & EVENTS

# MEETING ROOMS

|              | Dimensions    | Theatre Style | Boardroom Style | Classroom Style | U Shape |
|--------------|---------------|---------------|-----------------|-----------------|---------|
| The Crystal  | 8.837 x 6.072 | 40 pax        | 15 pax          | 20 pax          | 17 pax  |
| The Galleria | 8.825 x 5.769 | N/A           | 22 pax          | N/A             | N/A     |
| The Carmen   | 8.798 x 5.588 | 40 pax        | 15 pax          | 20 pax          | 17 pax  |
| The Eden     | 8.829 x 5.229 | N/A           | 22 pax          | N/A             | N/A     |