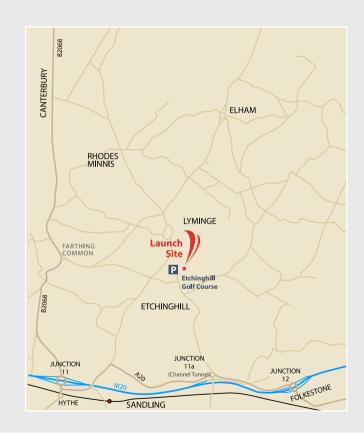

## **Directions**

From M20 – Exit at Junction 12, (not Junction 11 as your sat nav might suggest!) and take the 1st exit at the roundabout, signposted A20 to Newington. Follow the A20 and at the first roundabout take the 3rd exit signposted to Etchinghill. Follow the road into Etchinghill and as you leave the village the golf course is on your right.

From Canterbury – Exit the B2068, Stone Street at the Farthing Common Lookout and follow the road towards Etchinghill at the end of the road turn left then immediately right. The golf course is ½ mile ahead on your left.

## **Parking**

Park in the main car park. The launch site is to the right of the car park, as you drive in.