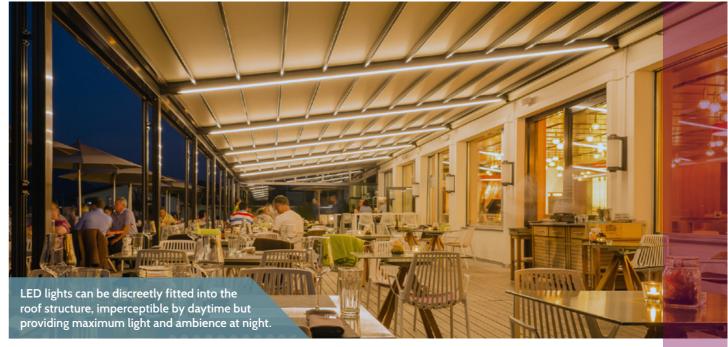

# Integrated LED and infrared heaters can be added for the comfort of guests.

Seamlessly attach to an existing building or wall, with a variety of styles including a curved, inclined or flat roof. Suitable for small terrace areas to large spaces.