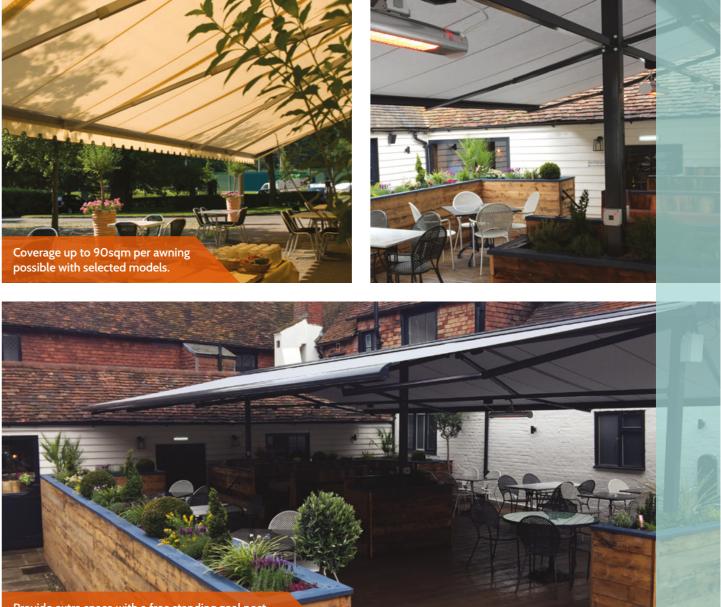

# STOBAG

Provide extra space with a free standing goal post awning when attachment to your building is not possible

# AWNINGS

Wall Fixed or Goal Post

Stobag awnings are available in various cassette types and styles, made to measure with Swiss precision. They are wall fixed and extend out to increase usable trading space and provide shade and shelter, while free standing goal post awnings are ideal for open spaces.