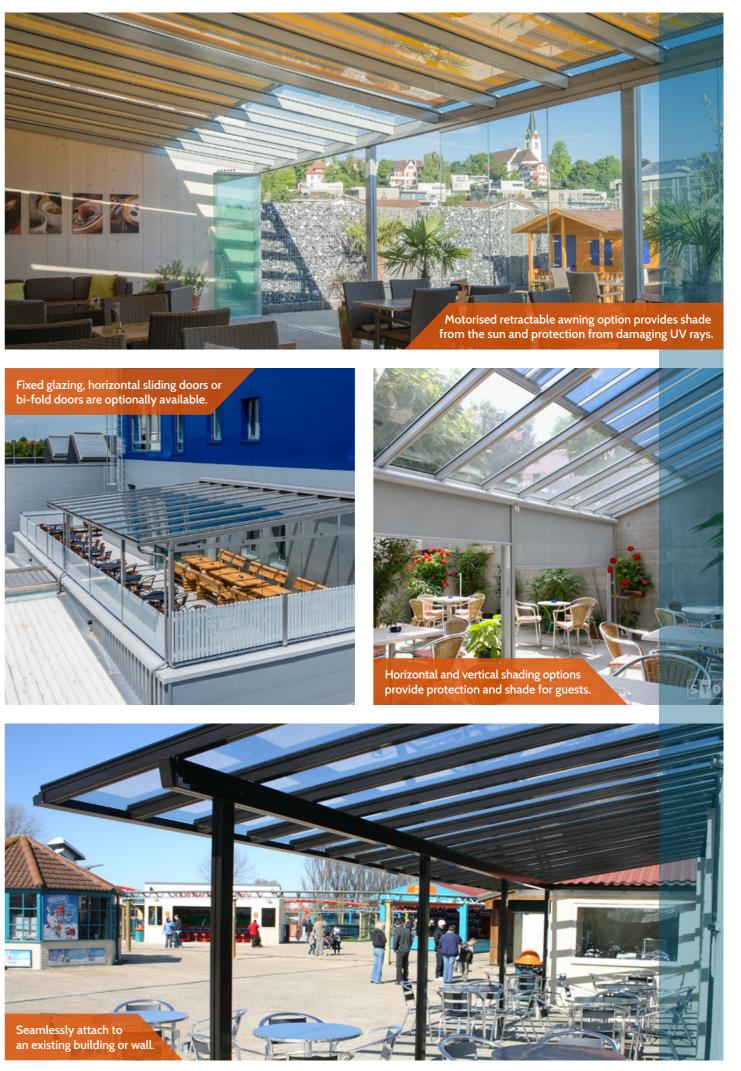

Make the most of your outdoor space with options such as

fixed glazing, bi-fold or sliding doors.

# Integrated LED and infrared heaters can be added for the comfort of guests.

Seamlessly attach to an existing building or wall, with a variety of styles including a curved, inclined or flat roof. Suitable for small terrace areas to large spaces.

# PERGOLAS

Wall Mounted Structures, **Fixed Glass Roof** 

The glass roof system is a unique choice for alfresco dining. Its fixed glazed roof lets in maximum light and provides shelter from the elements, and when combined with the option of a retractable awning can provide shade from the sun.