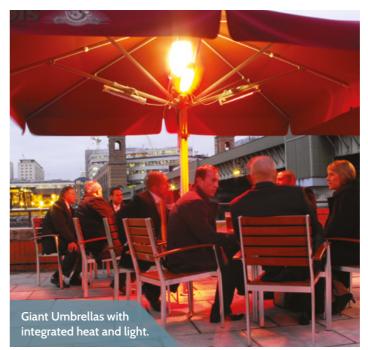

# GIANT UMBRELLAS Branded

ñ.

1

AEL offer a wide variety of giant umbrellas that cover up to 49sqm. They provide comfortable and stylish shelter for customers, together with heating and lighting options, making your brand stand out with numerous printing and colour options.