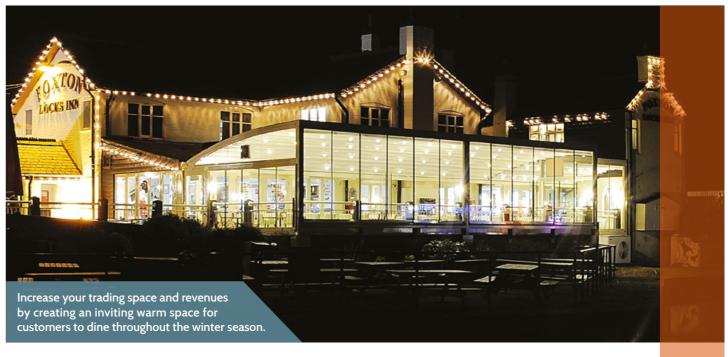

### **EXTEND TRADING HOURS**

Many of our solutions are designed for use in all-weather conditions, day or night, during the summer or in winter. It represents an important revenue stream for your business in the height of summer, but when cooler weather and the night draws in they can adapt to suit conditions.

An adjustable roof can be retracted or shut to fully enclose the area, with the addition of heat and light for the comfort of clients.

Even when the British weather lives up to its reputation, create an inviting warm ambience for customers with integrated heat and light solutions.