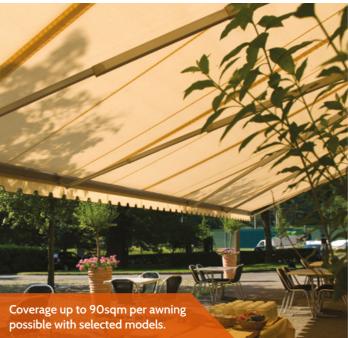

# AWNINGS

Wall Fixed or Goal Post

Stobag awnings are available in various cassette types and styles, made to measure with Swiss precision. They are wall fixed and extend out to increase usable trading space and provide shade and shelter, while free standing goal post awnings are ideal for open spaces.