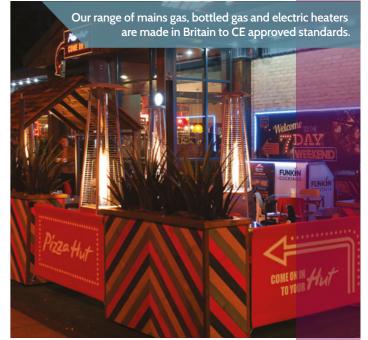

# GIANT UMBRELLAS Branded

ñ.

1

AEL offer a wide variety of giant umbrellas that cover up to 49sqm. They provide comfortable and stylish shelter for customers, together with heating and lighting options, making your brand stand out with numerous printing and colour options.