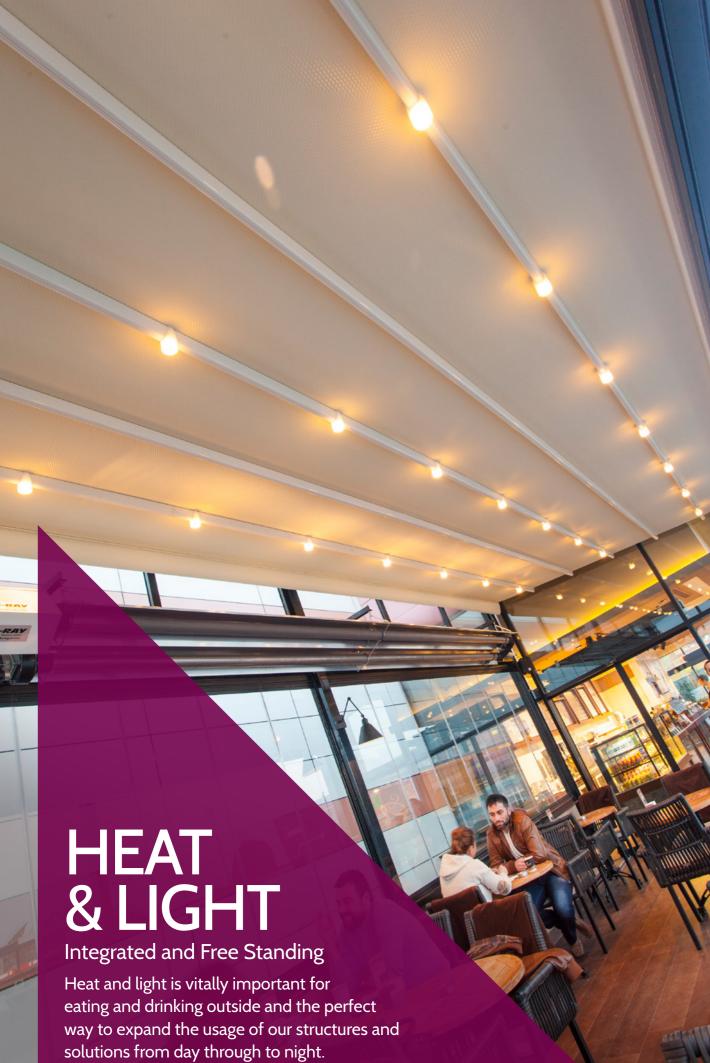

### **EXTEND TRADING HOURS**

Many of our solutions are designed for use in all-weather conditions, day or night, during the summer or in winter. It represents an important revenue stream for your business in the height of summer, but when cooler weather and the night draws in they can adapt to suit conditions.

An adjustable roof can be retracted or shut to fully enclose the area, with the addition of heat and light for the comfort of clients.

Even when the British weather lives up to its reputation, create an inviting warm ambience for customers with integrated heat and light solutions.

# Integrated LED and infrared heaters can be added for the comfort of guests.

Seamlessly attach to an existing building or wall, with a variety of styles including a curved, inclined or flat roof. Suitable for small terrace areas to large spaces.