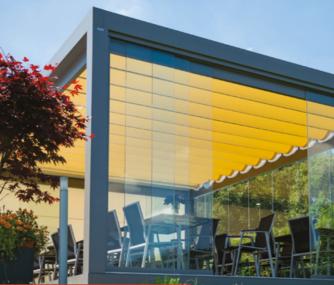

1.1

1

Free Standing Structures, Louvred or Retractable Roof

Our free standing pavilion structures provide all-weather cover with motorised adjustment of shade and shelter. Guests can enjoy the fresh air with an open roof that closes at the touch of a button, and when combined with optional windows and doors, provide complete enclosure.

Make the most of your outdoor space with options such as

fixed glazing, bi-fold or sliding doors.