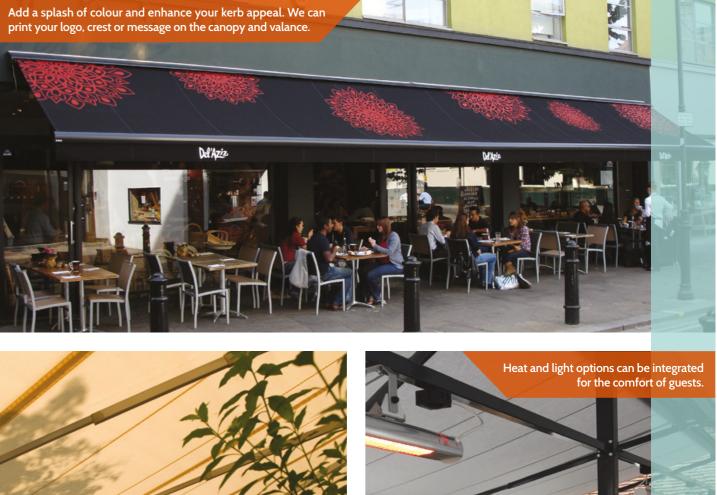

# AWNINGS

Wall Fixed or Goal Post

Stobag awnings are available in various cassette types and styles, made to measure with Swiss precision. They are wall fixed and extend out to increase usable trading space and provide shade and shelter, while free standing goal post awnings are ideal for open spaces.

# Integrated LED and infrared heaters can be added for the comfort of guests.

Seamlessly attach to an existing building or wall, with a variety of styles including a curved, inclined or flat roof. Suitable for small terrace areas to large spaces.