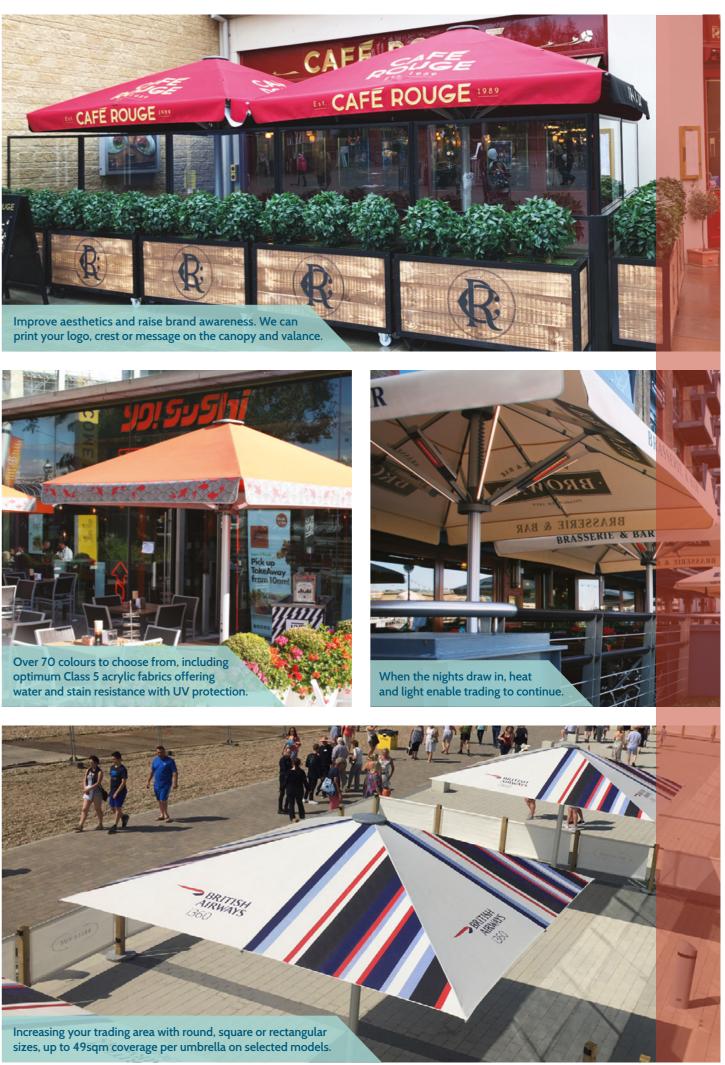

# GIANT UMBRELLAS Branded

ñ.

1

AEL offer a wide variety of giant umbrellas that cover up to 49sqm. They provide comfortable and stylish shelter for customers, together with heating and lighting options, making your brand stand out with numerous printing and colour options.

# AWNINGS

Wall Fixed or Goal Post

Stobag awnings are available in various cassette types and styles, made to measure with Swiss precision. They are wall fixed and extend out to increase usable trading space and provide shade and shelter, while free standing goal post awnings are ideal for open spaces.