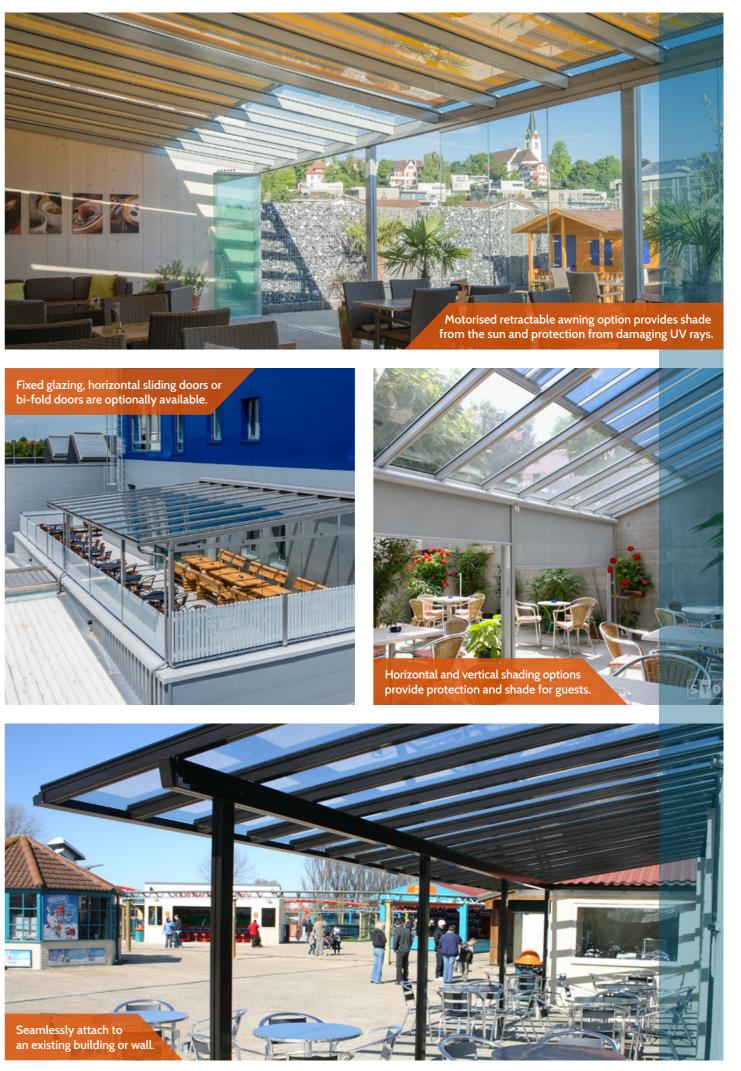

1000000000

Our pergola structures provide all-weather cover with motorised adjustment of shade and shelter. Guests can enjoy the fresh air with an open roof that closes at the touch of a button, and when combined with optional windows and doors, provide complete enclosure.

# Integrated LED and infrared heaters can be added for the comfort of guests.

Seamlessly attach to an existing building or wall, with a variety of styles including a curved, inclined or flat roof. Suitable for small terrace areas to large spaces.

Make the most of your outdoor space with options such as

fixed glazing, bi-fold or sliding doors.