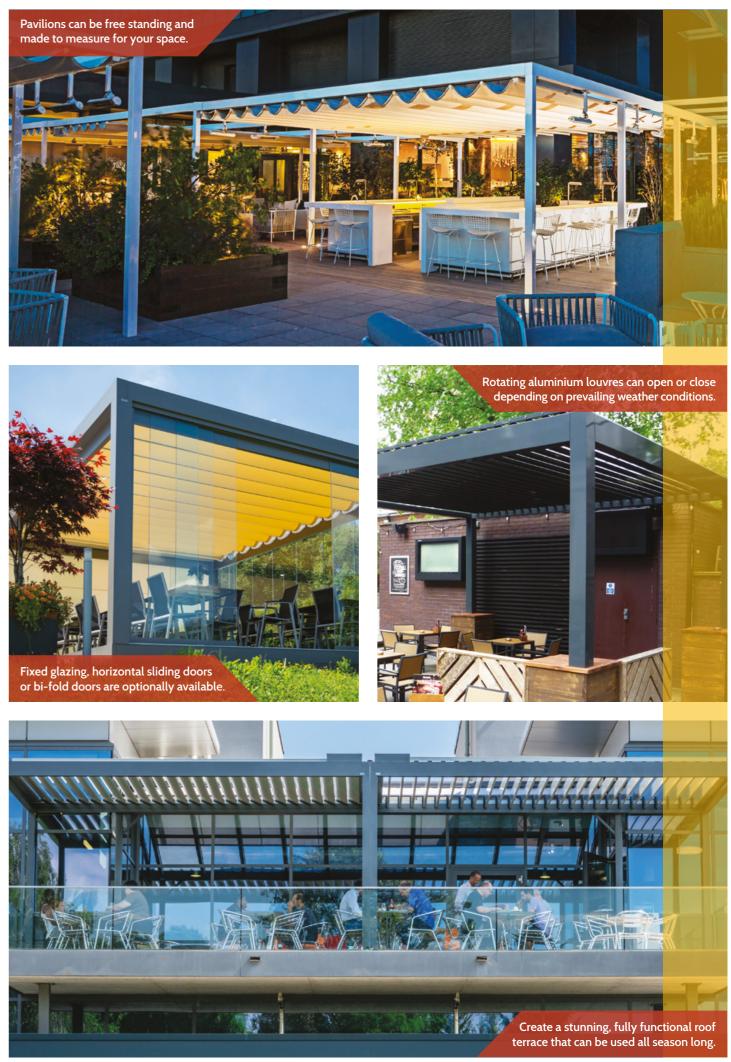

1.1

1

Free Standing Structures, Louvred or Retractable Roof

Our free standing pavilion structures provide all-weather cover with motorised adjustment of shade and shelter. Guests can enjoy the fresh air with an open roof that closes at the touch of a button, and when combined with optional windows and doors, provide complete enclosure.

Make the most of your outdoor space with options such as

fixed glazing, bi-fold or sliding doors.