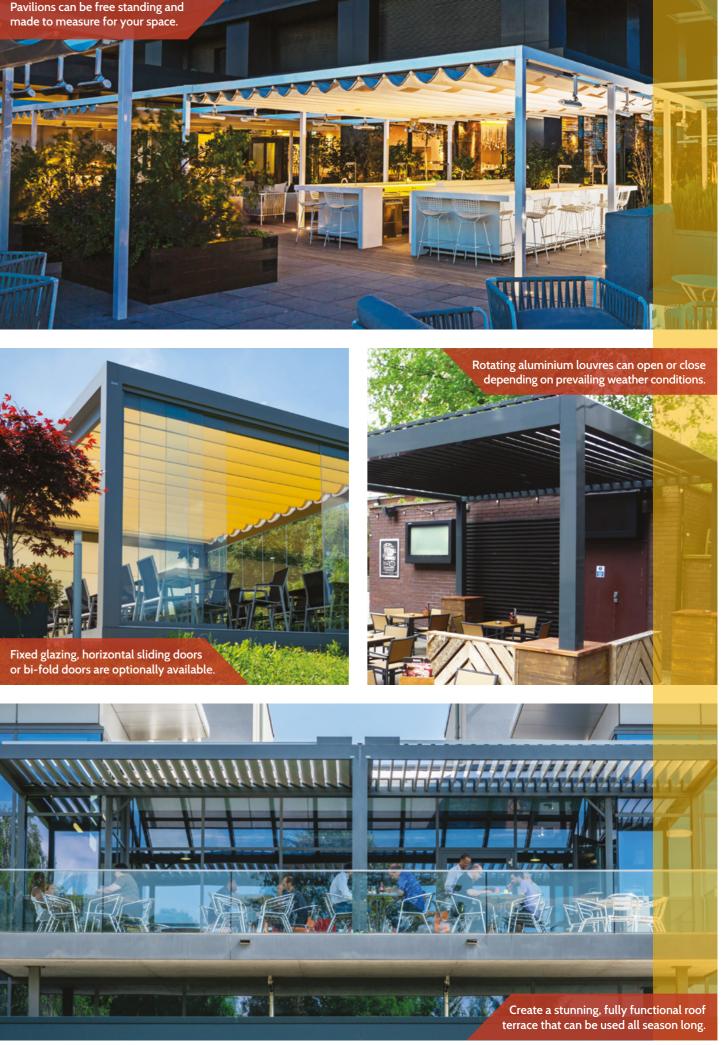

# PERGOLAS

Wall Mounted Structures, **Fixed Glass Roof** 

The glass roof system is a unique choice for alfresco dining. Its fixed glazed roof lets in maximum light and provides shelter from the elements, and when combined with the option of a retractable awning can provide shade from the sun.

Make the most of your outdoor space with options such as

fixed glazing, bi-fold or sliding doors.