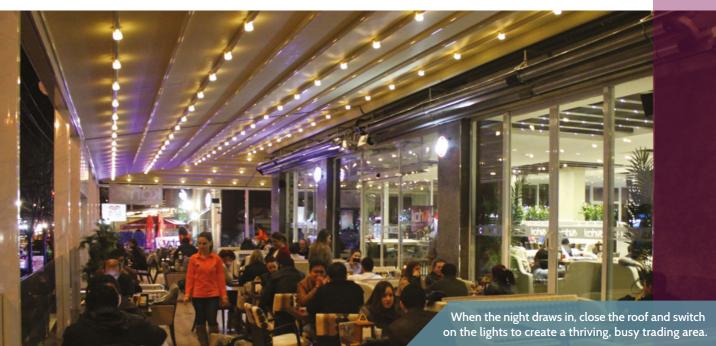

### **EXTEND TRADING HOURS**

Many of our solutions are designed for use in all-weather conditions, day or night, during the summer or in winter. It represents an important revenue stream for your business in the height of summer, but when cooler weather and the night draws in they can adapt to suit conditions.

An adjustable roof can be retracted or shut to fully enclose the area, with the addition of heat and light for the comfort of clients.

Even when the British weather lives up to its reputation, create an inviting warm ambience for customers with integrated heat and light solutions.