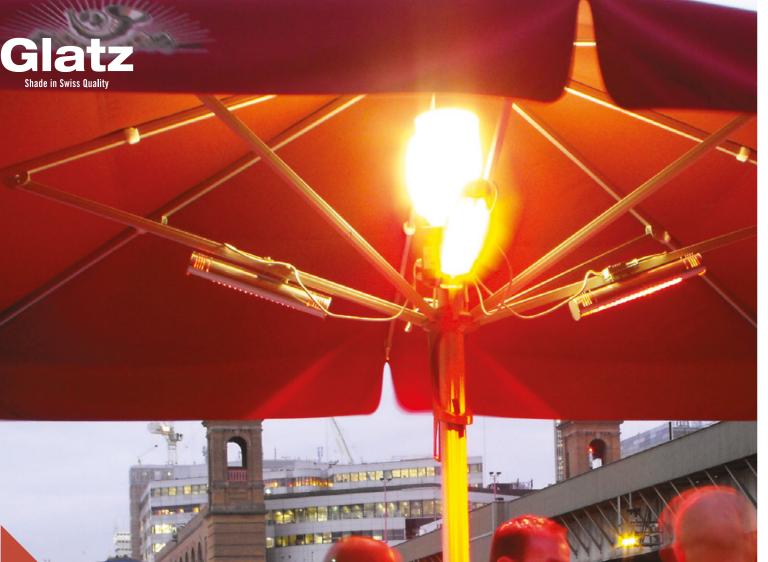

# GIANT UMBRELLAS Branded

ñ.

1

AEL offer a wide variety of giant umbrellas that cover up to 49sqm. They provide comfortable and stylish shelter for customers, together with heating and lighting options, making your brand stand out with numerous printing and colour options.

# AWNINGS

Wall Fixed or Goal Post

Stobag awnings are available in various cassette types and styles, made to measure with Swiss precision. They are wall fixed and extend out to increase usable trading space and provide shade and shelter, while free standing goal post awnings are ideal for open spaces.