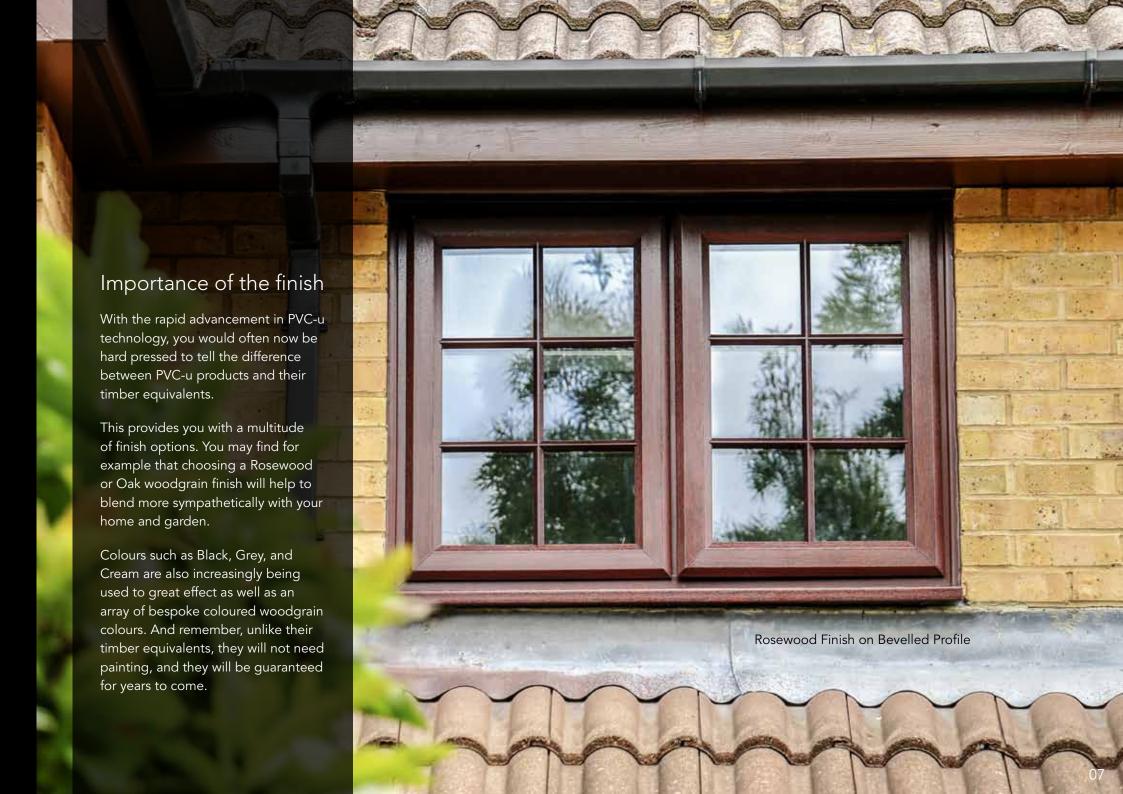

An initial choice you will want to make is whether to have bevelled or ovolo shaped profile. Bevelled profile offers contemporary clean lines whilst ovolo profile offers a more detailed, sculptured finish.

# Colour and finish options

Options now extend far beyond the traditional white window. The Ultimate Collection offers you so much choice in terms of style and finish that you should never need to compromise.

#### BEVELLED PROFILE FINISH OPTIONS