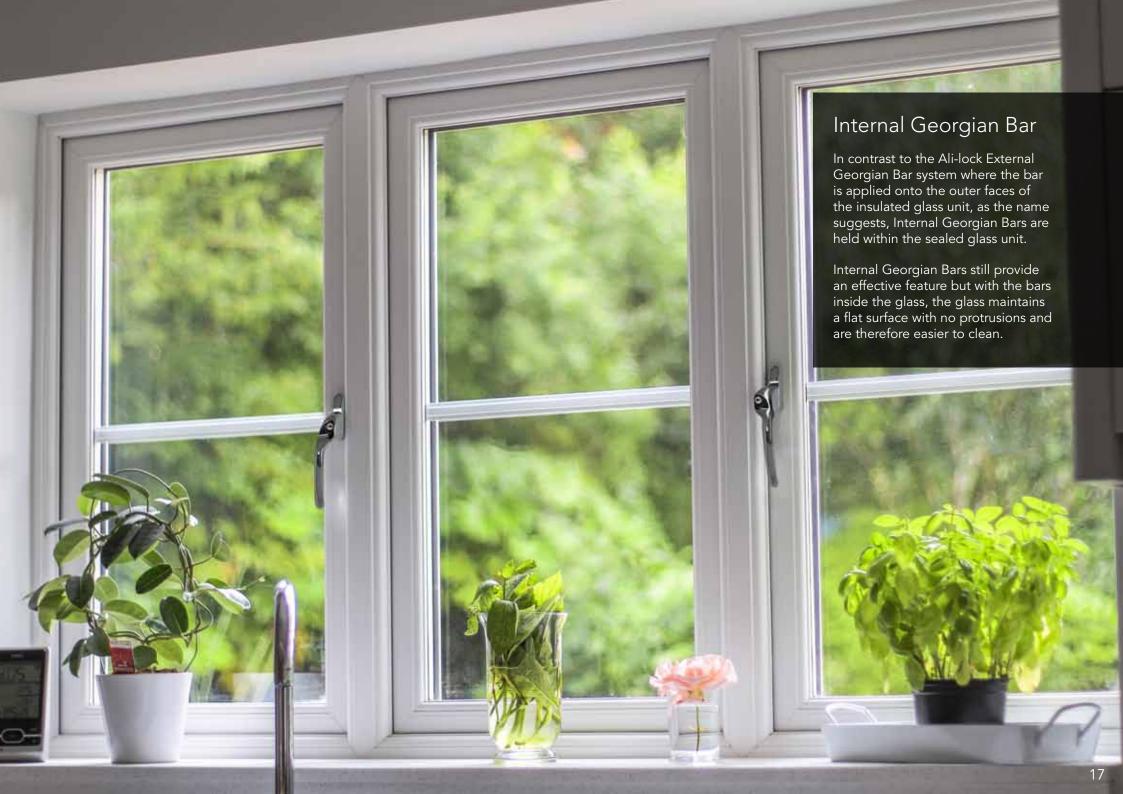

# Ali-lock Authentic External Georgian Bar

You may decide to have decorative Georgian Bars applied to your windows for the truly authentic Georgian style.

The unique Ali-lock Georgian Bar is a scribed PVC-u bar, finished and colour matched to the exact same finish of your chosen windows.

The bars are connected to full length aluminium fixing strips that are bonded to the glass unit. This, combined with the spacer bar grid design inside the unit, gives the impression that each pane is a separate unit.

The innovative Ali-lock bar system ensures the Georgian grille does not shrink, warp or detach, regardless of weather conditions.