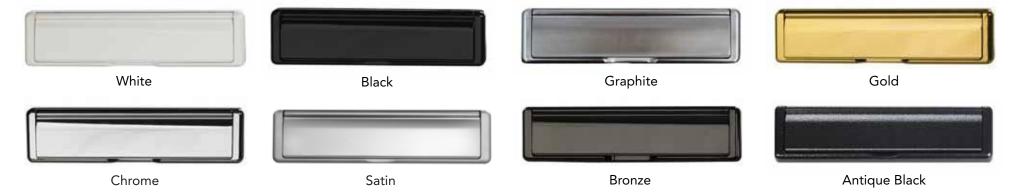

x roller cams (dependent on door height).

Plus 2 x Optional Anti-jemmy Hinge Bolts





Shoot Bolts

Hook & Dead Locks







Compression Rollers Cams

Anti-jemmy Hinge Bolts (Optional)

Hinges (other finishes available)

To prevent cylinder manipulation, Ultimate doors are fitted with a 3 star high security Yale cylinder, and for convenience all doors are supplied with 5 keys as standard.





Partnership secured with Yale



### **Townhouse Lock Option**

As an alternative to the standard locking system, you may wish to consider our townhouse lock option.

The townhouse lock is completed with a traditional escutcheon finger pull.

This option also includes the high security cylinder as detailed above.





# DOOR FURNITURE



# **Letter Box Options**

(available in all finish options)



# ADDITIONAL FURNITURE OPTIONS

#### **Bull Ring Knockers**

Great design is all about the detail.

Our specialist range of Bull Ring Knockers will provide the finishing touches and all important kerb appeal.

This functional yet aesthetically pleasing knocker is available in the following finishes.

White







#### **Ornate Door Knobs**

This elegant range is available in both Polished Chrome and Polished Brass. (Please note:- These options are not a match for door handles and letter boxes shown)



Umbrella Knob Polished Chrome



Dome Knob Polished Chrome



Umbrella Knob Polished Brass



Dome Knob Polished Brass

#### **Grade 316 Austenitic Stainless Steel**

For areas of the country, particularly susceptible to increased corrosion such as coastal areas, you have the option of our