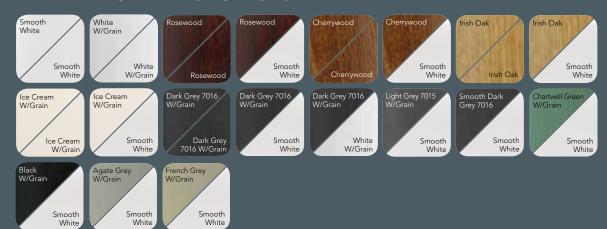

# Colour and finish options

Options now extend far beyond the traditional white window. The Ultimate Collection offers you so much choice in terms of style and finish that you should never need to compromise.

# OVOLO PROFILE FINISH OPTIONS

Due to possible variations in the printing process, please refer to physical colour swatches for an accurate representation of these finish options.

If you would like a colour that is not within our range of woodgrain foils, we can arrange to have your windows or doors spray painted in the colour of your choice.

You can choose to have the colour applied to both the inside and outside faces, or outside only leaving a fresh white internal finish.

Irish Oak Finish with Dark Grey 7016 Entrance Door

Ice Cream Woodgrain Windows with Georgian Bar detail

Close up showing the realistic black woodgrain effect

Grey working well with cream exterior render