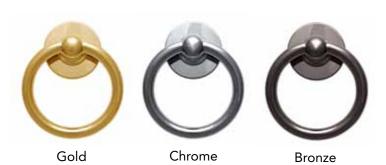

# White handle

Graphite

Gold Teardrop Handle

Graphite Teardrop Handle

Antique Black Teardrop Handle

Chrome Monkey Tail Handle

Graphite Monkey Tail Handle

Antique Black Monkey Tail Handle