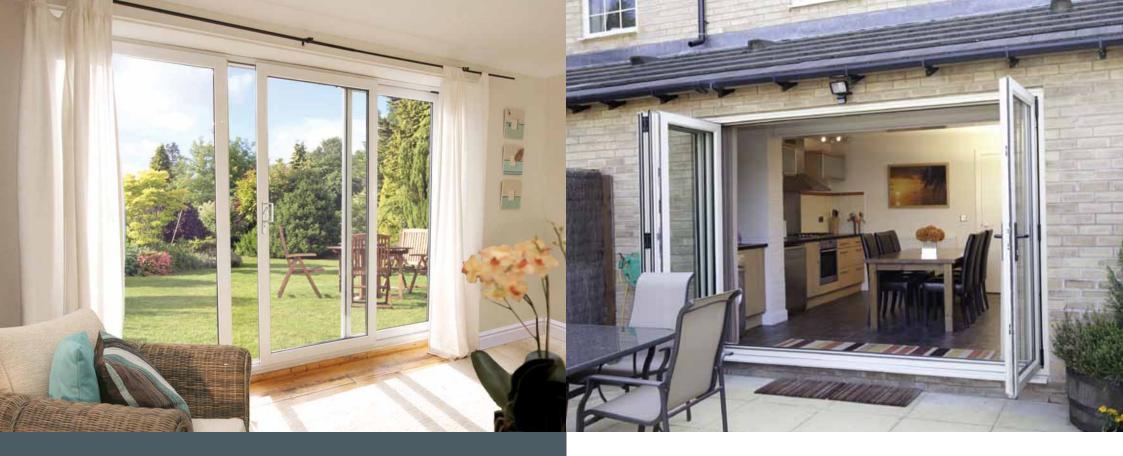

# Sliding Patio Doors

Modern day comfortable living comes in a variety of forms.

Where light and space is key, large glass surface areas such as Sliding Patio Doors will help to bring in more light and provide that contemporary spacious feel.

They are particularly suited to rooms restricted in size or space with the doors sliding horizontally and therefore not encroaching on internal space.

Security is covered with opposing hooks locks, internal/external locking, aluminium inter-lock section and anti-lift device.

# Bi-fold Doors

Bi-fold doors are designed to provide the ultimate view. These stunning doors instantly create a contemporary look and feel.

With sleek profiles and sympathetically designed handles the doors simply concertina together so you are able to enjoy the maximum opening and invite the outside in.

Modern Bi-folds are designed to withstand the rigours of the UK climate allowing you to sit back and enjoy your garden in comfort all year round.

Bi-folds are available in up to 7 door leafs, over 20 different opening configurations and a range of frame and furniture colour options.