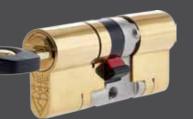

Shoot Bolts

Hook & Dead Locks

Compression Rollers Cams

Anti-jemmy Hinge Bolts (Optional)

Hinges (other finishes available)

To prevent cylinder manipulation, Ultimate doors are fitted with a 3 star high security Yale cylinder, and for convenience all doors are supplied with 5 keys as standard.

Partnership secured with Yale