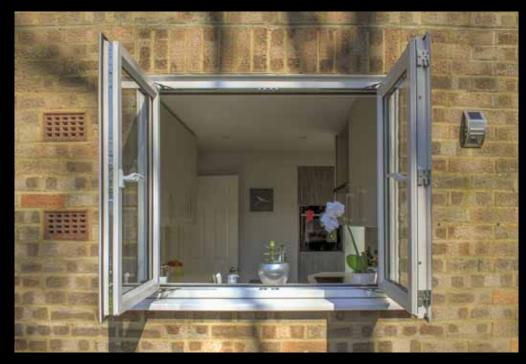

As a result, the inside of your property remains warmer and more energy efficient.

Typical A-Rated Sealed Unit

Reduce home heat loss and save money with Ultimate Energy Efficient Windows.

specification

The floating central mullion allows the windows to benefit from the maximum opening without the obstruction of a fixed vertical frame between the opening sashes