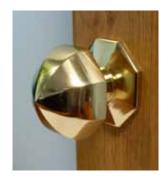

#### **Ornate Door Knobs**

This elegant range is available in both Polished Chrome and Polished Brass. (Please note:- These options are not a match for door handles and letter boxes shown)

Umbrella Knob Polished Chrome

Dome Knob Polished Chrome

Umbrella Knob Polished Brass

Dome Knob Polished Brass