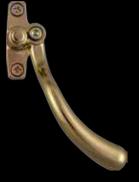

# White handle

Graphite

Gold Teardrop Handle

Graphite Teardrop Handle

Antique Black Teardrop Handle

Chrome Monkey Tail Handle

Graphite Monkey Tail Handle

Antique Black Monkey Tail Handle