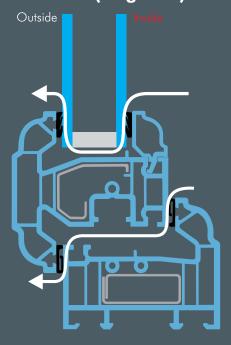

Ultimate Windows achieve an A+ Energy Rating with an Energy Index of 10 and a U-value of 1.4 (W/m2.K). High Quality PVC-u Material, Technically \_\_\_\_\_ Superior Profile System

The red glow shown left, on the internal face of the entire window area symbolises the amount of heat Ultimate windows retain.

As a result, the inside of your property remains warmer and more energy efficient.

Typical A-Rated Sealed Unit

Reduce home heat loss and save money with Ultimate Energy Efficient Windows.

specification

The floating central mullion allows the windows to benefit from the maximum opening without the obstruction of a fixed vertical frame between the opening sashes