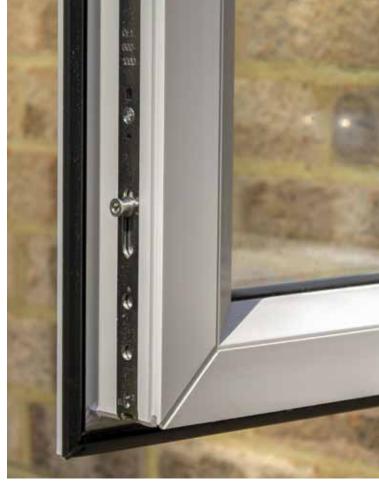

# ultimate Security

The Ultimate window has been refined and designed to protect you and your home and provide you with total reassurance and peace of mind.

The locking technology at the heart of every casement window incorporates 10 security features (subject to casement size).

A total of 10 security points, in all four directions

2 x steel shoot bolts

4 x central collared cams

2 x high security hinges

2 x 15mm anti-jemmy hinge bolts

3S 7412/PAS 24 KM 36015

**Steel Shoot Bolts** 

Collared Cams

**High** Security Hinges

15mm Anti-jemmy Hinge Bolts