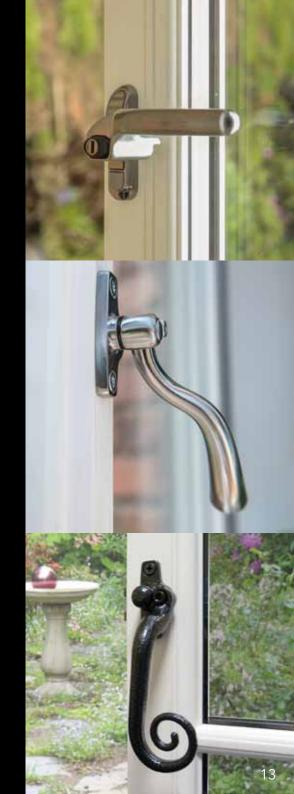

# White handle

Graphite

Gold Teardrop Handle

Graphite Teardrop Handle

Antique Black Teardrop Handle

Chrome Monkey Tail Handle

Graphite Monkey Tail Handle

Antique Black Monkey Tail Handle