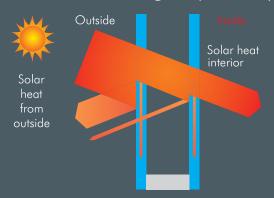

# Solar heat gain (Positive)

Solar heat is reflected, absorbed and transmitted

As part of the Governments overall initiative to reduce the levels of carbon dioxide emissions, they have put controls in place to reduce the energy lost from domestic dwellings.

Window heat loss can account for a substantial proportion of the total heat loss from your home. Therefore replacement windows are now energy rated which will help to reduce harmful CO2 emissions and help cut the cost of heating bills.

Ultimate window profiles along with the glass sealed unit specification are fed into a computerised simulation test to measure:-

Solar heat gain

Thermal losses

Air losses

Based on the results, windows are then rated from A-G with A-Rating being the most thermally efficient.