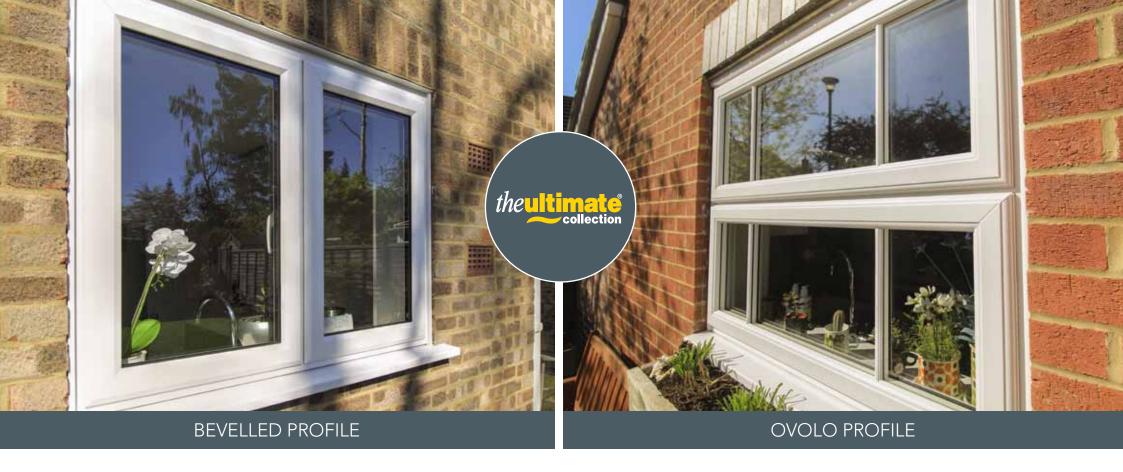

An initial choice you will want to make is whether to have bevelled or ovolo shaped profile. Bevelled profile offers contemporary clean lines whilst ovolo profile offers a more detailed, sculptured finish.

This choice can often be influenced simply by your individual preference but may also be influenced by the style of your property.

#### BEVELLED PROFILE FINISH OPTIONS

# OVOLO PROFILE FINISH OPTIONS

Due to possible variations in the printing process, please refer to physical colour swatches for an accurate representation of these finish options.

If you would like a colour that is not within our range of woodgrain foils, we can arrange to have your windows or doors spray painted in the colour of your choice.