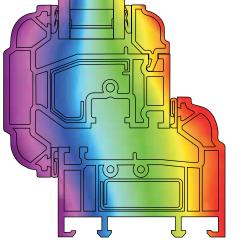

Ultimate Windows achieve an A+ Energy Rating with an Energy Index of 10 and a U-value of 1.4 (W/m2.K). High Quality PVC-u Material, Technically \_\_\_\_\_ Superior Profile System

The red glow shown left, on the internal face of the entire window area symbolises the amount of heat Ultimate windows retain.

As a result, the inside of your property remains warmer and more energy efficient.

Typical A-Rated Sealed Unit

Reduce home heat loss and save money with Ultimate Energy Efficient Windows.

specification

The floating central mullion allows the windows to benefit from the maximum opening without the obstruction of a fixed vertical frame between the opening sashes