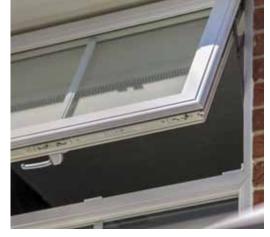

# **Smart Safety Solutions**

For your safety, easy clean/fire escape hinges are fitted as standard to all side-opening windows. These will open fully to give you an alternative means of fire escape (dependent on window size) and can slide towards the centre to allow easy external cleaning.

Turn the slot-bolts located on the top and bottom hinges 90° and simply slide the window across for easy external cleaning. The window will automatically realign upon closing.

The unique dual purpose key can be used to lock your window handle and to operate the hinge slot-bolts as shown right.

Key release fire escape/ easy clean mode