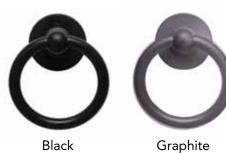

# White handle

Graphite

Gold Teardrop Handle

Graphite Teardrop Handle

Antique Black Teardrop Handle

Chrome Monkey Tail Handle

Graphite Monkey Tail Handle

Antique Black Monkey Tail Handle