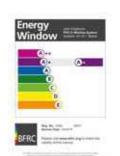

Ultimate window profiles along with the glass sealed unit specification are fed into a computerised simulation test to measure:-

Solar heat gain

Thermal losses

Air losses

Based on the results, windows are then rated from A-G with A-Rating being the most thermally efficient.

# Why choose Ultimate?

In order to meet the governments thermal performance targets and current Building Regulations, all replacement PVC-u windows are to achieve a U-value not exceeding 1.6 (W/m2.K), therefore certified to Energy Rating 'C' or better.

Ultimate Windows achieve an A+ Energy Rating with an Energy Index of 10 and a U-value of 1.4 (W/m2.K). High Quality PVC-u Material, Technically \_\_\_\_\_ Superior Profile System

The red glow shown left, on the internal face of the entire window area symbolises the amount of heat Ultimate windows retain.