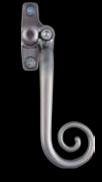

# White handle

Graphite

Gold Teardrop Handle

Graphite Teardrop Handle

Antique Black Teardrop Handle

Chrome Monkey Tail Handle

Graphite Monkey Tail Handle

Antique Black Monkey Tail Handle