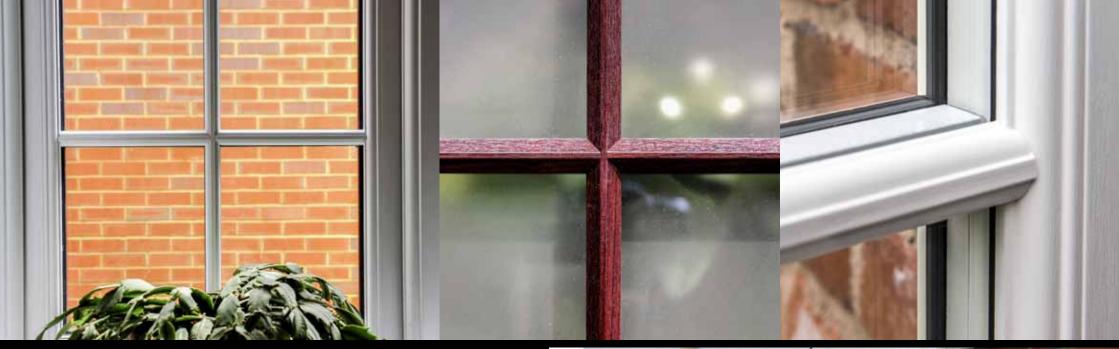

# Ali-lock Authentic External Georgian Bar

You may decide to have decorative Georgian Bars applied to your windows for the truly authentic Georgian style.

The unique Ali-lock Georgian Bar is a scribed PVC-u bar, finished and colour matched to the exact same finish of your chosen windows.

The bars are connected to full length aluminium fixing strips that are bonded to the glass unit. This, combined with the spacer bar grid design inside the unit, gives the impression that each pane is a separate unit.

The innovative Ali-lock bar system ensures the Georgian grille does not shrink, warp or detach, regardless of weather conditions.