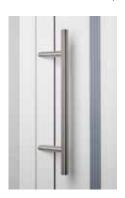

#### **Grade 316 Austenitic Stainless Steel**

For areas of the country, particularly susceptible to increased corrosion such as coastal areas, you have the option of our Grade 316 Austenitic Stainless Steel suite of door furniture. The suite comprises of a handle, door knocker and letter box as featured below.

Contemporary door styles can be enhanced further with the addition of grade 316 austenitic stainless steel offset pull bar handles.

You have the choice of bar length from 400mm minimum length up to 1800mm maximum length and everything in between in multiples of 200mm.

Offset Pull Bar Handle