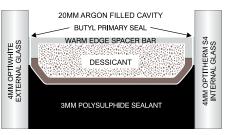

#### BS EN1279 PT2. Sealed Units

A thorough and daily test routine for double glazed sealed units is carried out to ensure certification. Tests prove that sealed units adhere to correct dew point, sealant correctness and desiccant moisture absorbency.