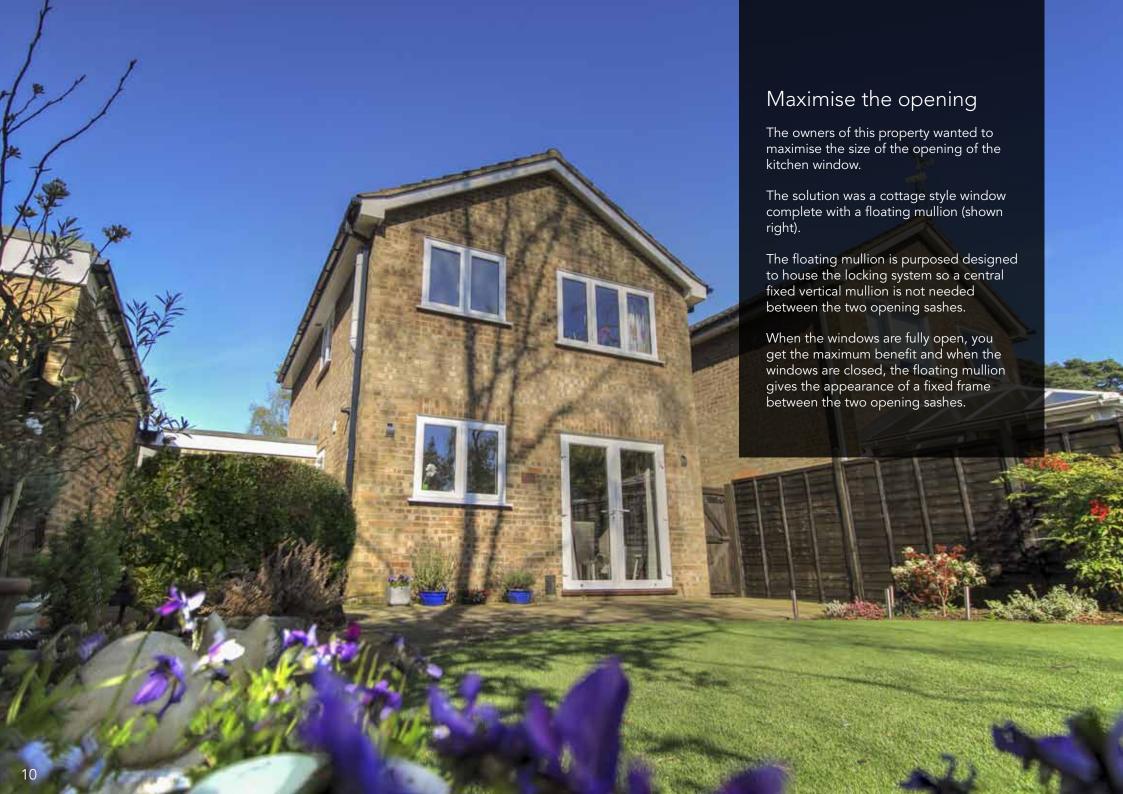

As a result, the inside of your property remains warmer and more energy efficient.

Typical A-Rated Sealed Unit

Reduce home heat loss and save money with Ultimate Energy Efficient Windows.

specification

The floating central mullion allows the windows to benefit from the maximum opening without the obstruction of a fixed vertical frame between the opening sashes