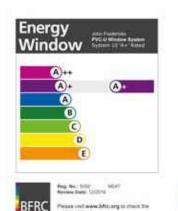

## BFRC. Window Energy Ratings

Windows are assessed using specific glazing and given a rating from A-G for energy efficiency.

Modern Design • High Security • Energy Efficient

PVC-u Windows & Doors

Windows Doors Glazed Extensions