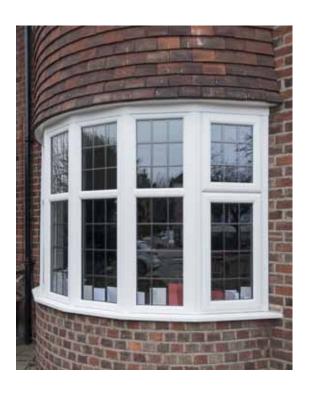

# Versatility in Design

In order to cater for the diverse mix of property styles and consumer preferences, windows and doors are now available in a wide variety of styles and finishes.

Using a combination of top openers, side openers and fixed panes, the range of styles is immense so you are sure to find a design to suit your home.

Similarly, there is no reason to compromise when replacing bay windows. Not all bay windows are the same, some require load bearing support. The Ultimate Collection offers load bearing support components to suit both 90° bay windows and multifaceted bays. Using our versatile bay posts, a variety of combinations can be assembled to achieve the correct angles.