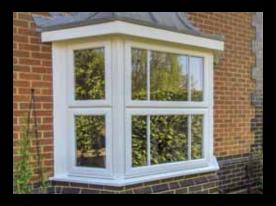

# Versatility in Design

In order to cater for the diverse mix of property styles and consumer preferences, windows and doors are now available in a wide variety of styles and finishes.

Using a combination of top openers, side openers and fixed panes, the range of styles is immense so you are sure to find a design to suit your home.

Similarly, there is no reason to compromise when replacing bay windows. Not all bay windows are the same, some require load bearing support. The Ultimate Collection offers load bearing support components to suit both 90° bay windows and multifaceted bays. Using our versatile bay posts, a variety of combinations can be assembled to achieve the correct angles.