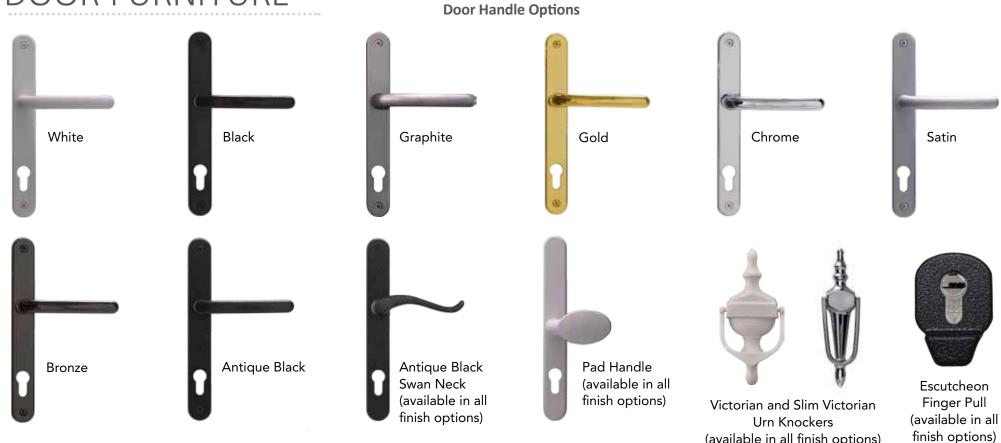

# DOOR FURNITURE

# White handle

Graphite

Gold Teardrop Handle

Graphite Teardrop Handle

Antique Black Teardrop Handle

Chrome Monkey Tail Handle

Graphite Monkey Tail Handle

Antique Black Monkey Tail Handle