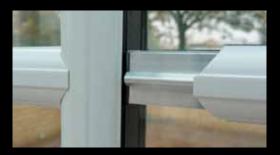

As a result, the inside of your property remains warmer and more energy efficient.

Typical A-Rated Sealed Unit

Reduce home heat loss and save money with Ultimate Energy Efficient Windows.

specification

The floating central mullion allows the windows to benefit from the maximum opening without the obstruction of a fixed vertical frame between the opening sashes