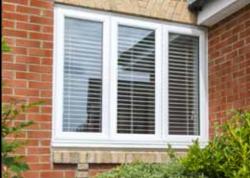

# Dummy casements provide Equal Sight Lines

The owners of this property have chosen to have opening sashes in the tops of the windows and fixed dummy casements in the lower half.

Viewed from the outside all appear to be opening windows and therefore help to maintain a neat, balanced symmetry throughout the property known as equal sight lines.

The below example clearly shows how dummy casements help to achieve equal sight lines. The left image shows opening sashes either side of a fixed pane.

The right image also only has opening sashes either side but a dummy casement has been added in the centre to provide equal sight lines and give the impression of three opening sashes.