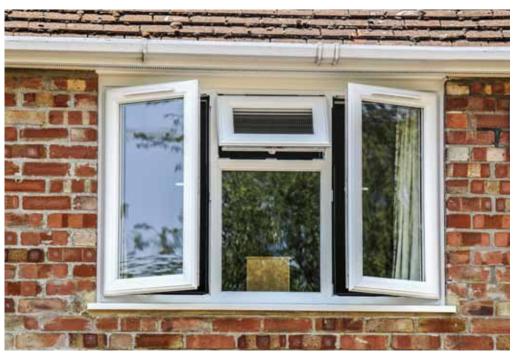

# **Smart Safety Solutions**

For your safety, easy clean/fire escape hinges are fitted as standard to all side-opening windows. These will open fully to give you an alternative means of fire escape (dependent on window size) and can slide towards the centre to allow easy external cleaning.

Turn the slot-bolts located on the top and bottom hinges 90° and simply slide the window across for easy external cleaning. The window will automatically realign upon closing.

The unique dual purpose key can be used to lock your window handle and to operate the hinge slot-bolts as shown right.

Key release fire escape/ easy clean mode