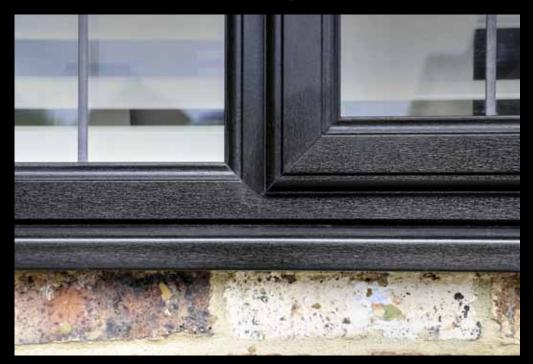

Close up showing the realistic black woodgrain effect

Grey working well with cream exterior render