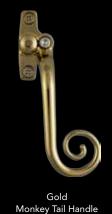

# White handle

Graphite

Gold Teardrop Handle

Graphite Teardrop Handle

Antique Black Teardrop Handle

Chrome Monkey Tail Handle

Graphite Monkey Tail Handle

Antique Black Monkey Tail Handle