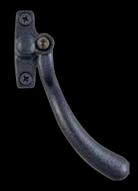

# White handle

Graphite

Gold Teardrop Handle

Graphite Teardrop Handle

Antique Black Teardrop Handle

Chrome Monkey Tail Handle

Graphite Monkey Tail Handle

Antique Black Monkey Tail Handle