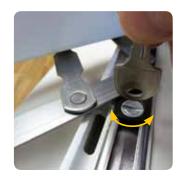

# ultimate Security

The Ultimate window has been refined and designed to protect you and your home and provide you with total reassurance and peace of mind.

The locking technology at the heart of every casement window incorporates 10 security features (subject to casement size).

A total of 10 security points, in all four directions

2 x steel shoot bolts

4 x central collared cams

2 x high security hinges

2 x 15mm anti-jemmy hinge bolts

3S 7412/PAS 24 KM 36015

**Steel Shoot Bolts** 

Collared Cams

**High** Security Hinges

15mm Anti-jemmy Hinge Bolts