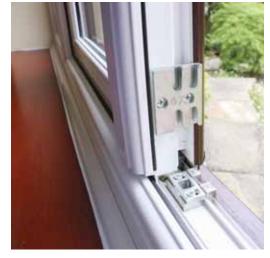

# **Smart Safety Solutions**

For your safety, easy clean/fire escape hinges are fitted as standard to all side-opening windows. These will open fully to give you an alternative means of fire escape (dependent on window size) and can slide towards the centre to allow easy external cleaning.

Turn the slot-bolts located on the top and bottom hinges 90° and simply slide the window across for easy external cleaning. The window will automatically realign upon closing.

The unique dual purpose key can be used to lock your window handle and to operate the hinge slot-bolts as shown right.