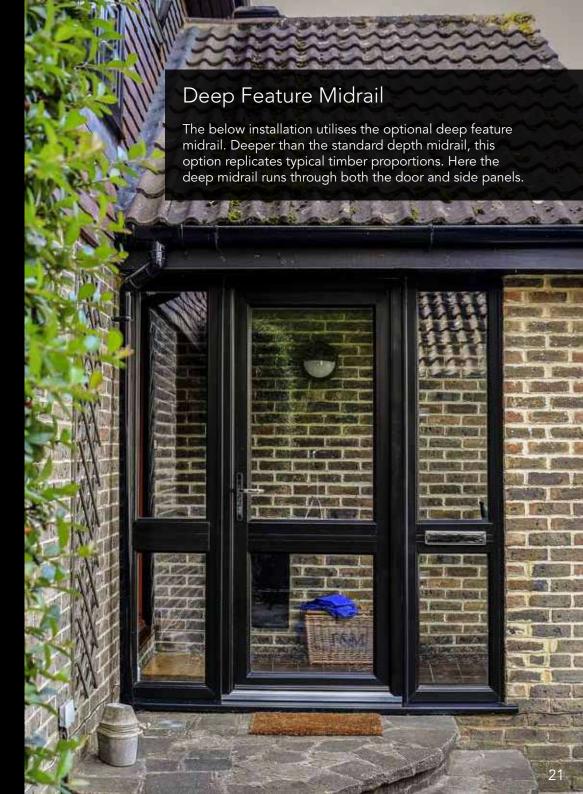

# Ultimate Entrance Doors

Choosing the right entrance door for your home is an important decision as your front door creates the first impression and the all important kerb appeal.

Your choice of door and glazing design can help define the overall style of your home and add light to an otherwise darkened hallway.

Allow yourself time to decide what is right for your home, whether it be traditional or contemporary you are sure to find a style that suits.

Ultimate doors give you almost endless style and colour choices, so now your door can really reflect your personality. With the vast choice of finish options and an elegant range or door furniture, it's now possible to emulate most timber door styles in PVC-u.