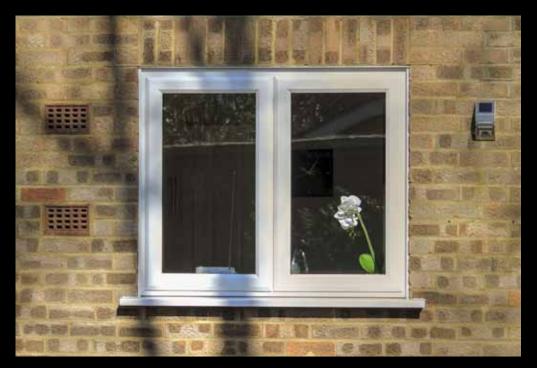

As a result, the inside of your property remains warmer and more energy efficient.

Typical A-Rated Sealed Unit

Reduce home heat loss and save money with Ultimate Energy Efficient Windows.

specification

The floating central mullion allows the windows to benefit from the maximum opening without the obstruction of a fixed vertical frame between the opening sashes