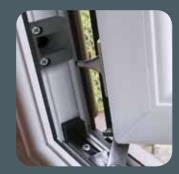

# ultimate Security

The Ultimate window has been refined and designed to protect you and your home and provide you with total reassurance and peace of mind.

The locking technology at the heart of every casement window incorporates 10 security features (subject to casement size).

A total of 10 security points, in all four directions

2 x steel shoot bolts

4 x central collared cams

2 x high security hinges

2 x 15mm anti-jemmy hinge bolts

3S 7412/PAS 24 KM 36015

**Steel Shoot Bolts** 

Collared Cams

**High** Security Hinges

15mm Anti-jemmy Hinge Bolts