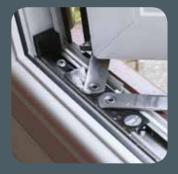

# ultimate Security

The Ultimate window has been refined and designed to protect you and your home and provide you with total reassurance and peace of mind.

The locking technology at the heart of every casement window incorporates 10 security features (subject to casement size).

A total of 10 security points, in all four directions

2 x steel shoot bolts

4 x central collared cams

2 x high security hinges

2 x 15mm anti-jemmy hinge bolts

3S 7412/PAS 24 KM 36015

**Steel Shoot Bolts** 

Collared Cams