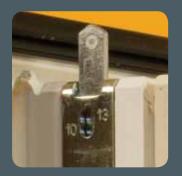

# ultimate Security

The Ultimate window has been refined and designed to protect you and your home and provide you with total reassurance and peace of mind.

The locking technology at the heart of every casement window incorporates 10 security features (subject to casement size).

A total of 10 security points, in all four directions

2 x steel shoot bolts

4 x central collared cams

2 x high security hinges

2 x 15mm anti-jemmy hinge bolts

3S 7412/PAS 24 KM 36015

**Steel Shoot Bolts** 

Collared Cams