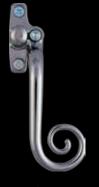

# White handle

Graphite

Gold Teardrop Handle

Graphite Teardrop Handle

Antique Black Teardrop Handle

Chrome Monkey Tail Handle

Graphite Monkey Tail Handle

Antique Black Monkey Tail Handle