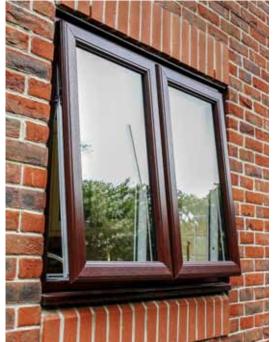

# Colour and finish options

Options now extend far beyond the traditional white window. The Ultimate Collection offers you so much choice in terms of style and finish that you should never need to compromise.

You can choose to have the colour applied to both the inside and outside faces, or outside only leaving a fresh white internal finish.

Irish Oak Finish with Dark Grey 7016 Entrance Door

Ice Cream Woodgrain Windows with Georgian Bar detail