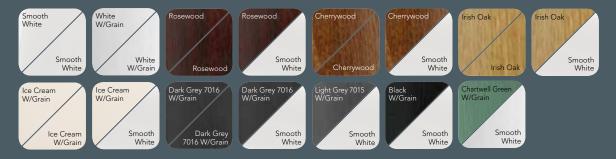

# Colour and finish options

Options now extend far beyond the traditional white window. The Ultimate Collection offers you so much choice in terms of style and finish that you should never need to compromise.

#### BEVELLED PROFILE FINISH OPTIONS

# OVOLO PROFILE FINISH OPTIONS

Due to possible variations in the printing process, please refer to physical colour swatches for an accurate representation of these finish options.

If you would like a colour that is not within our range of woodgrain foils, we can arrange to have your windows or doors spray painted in the colour of your choice.

You can choose to have the colour applied to both the inside and outside faces, or outside only leaving a fresh white internal finish.

Irish Oak Finish with Dark Grey 7016 Entrance Door

Ice Cream Woodgrain Windows with Georgian Bar detail

Close up showing the realistic black woodgrain effect

Grey working well with cream exterior render