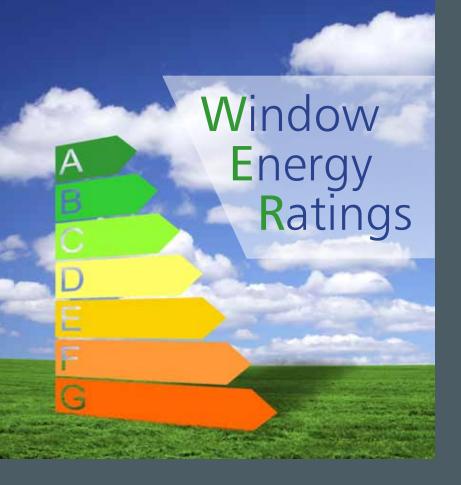

Ultimate window profiles along with the glass sealed unit specification are fed into a computerised simulation test to measure:-

Solar heat gain

Thermal losses

Air losses

Based on the results, windows are then rated from A-G with A-Rating being the most thermally efficient.

# Why choose Ultimate?

In order to meet the governments thermal performance targets and current Building Regulations, all replacement PVC-u windows are to achieve a U-value not exceeding 1.6 (W/m2.K), therefore certified to Energy Rating 'C' or better.

Ultimate Windows achieve an A+ Energy Rating with an Energy Index of 10 and a U-value of 1.4 (W/m2.K). High Quality PVC-u Material, Technically \_\_\_\_\_ Superior Profile System

The red glow shown left, on the internal face of the entire window area symbolises the amount of heat Ultimate windows retain.

## BFRC. Window Energy Ratings

Windows are assessed using specific glazing and given a rating from A-G for energy efficiency.

Modern Design • High Security • Energy Efficient

PVC-u Windows & Doors

Windows Doors Glazed Extensions