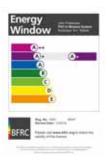

Ultimate window profiles along with the glass sealed unit specification are fed into a computerised simulation test to measure:-

Solar heat gain

Thermal losses

Air losses

Based on the results, windows are then rated from A-G with A-Rating being the most thermally efficient.

# Why choose Ultimate?

In order to meet the governments thermal performance targets and current Building Regulations, all replacement PVC-u windows are to achieve a U-value not exceeding 1.6 (W/m2.K), therefore certified to Energy Rating 'C' or better.

Ultimate Windows achieve an A+ Energy Rating with an Energy Index of 10 and a U-value of 1.4 (W/m2.K). High Quality PVC-u Material, Technically \_\_\_\_\_ Superior Profile System

The red glow shown left, on the internal face of the entire window area symbolises the amount of heat Ultimate windows retain.