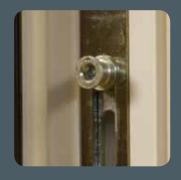

A total of 10 security points, in all four directions

2 x steel shoot bolts

4 x central collared cams

2 x high security hinges

2 x 15mm anti-jemmy hinge bolts

3S 7412/PAS 24 KM 36015

**Steel Shoot Bolts** 

Collared Cams

**High** Security Hinges

15mm Anti-jemmy Hinge Bolts