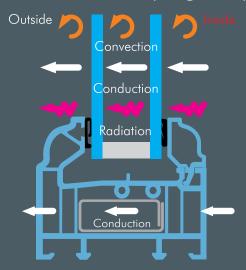

# Thermal losses (Negative)

# Thermal losses from convection, conduction and radiation

# Air losses (Negative)

warm air leaks out through the window