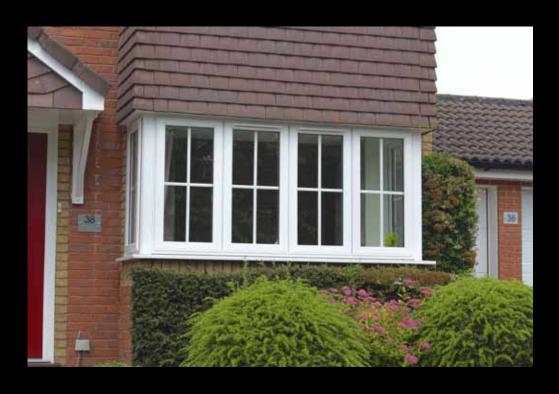

Similarly, there is no reason to compromise when replacing bay windows. Not all bay windows are the same, some require load bearing support. The Ultimate Collection offers load bearing support components to suit both 90° bay windows and multifaceted bays. Using our versatile bay posts, a variety of combinations can be assembled to achieve the correct angles.