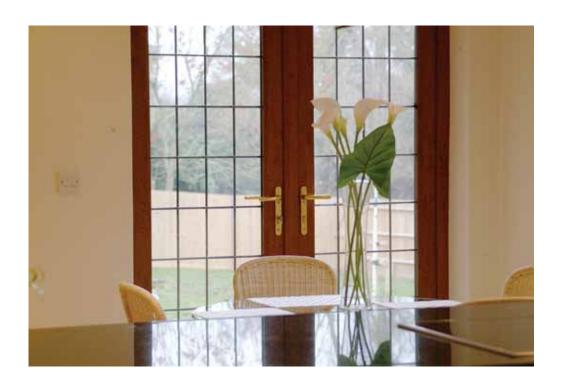

# French/Double Doors

French Doors, often with full height glazing can provide additional light to a room. They are used both internally as a partition from one room to another or externally to provide elegant access to the garden.

These door styles will also provide a practical wider opening, particularly useful when moving larger items to and from the property. When the opening is too narrow for a Bi-fold or Patio Door, French Doors can often be the perfect solution.

All Ultimate French Doors include the same multi-point lock that is fitted to single doors with additional shoot-bolts fitted to the slave door.