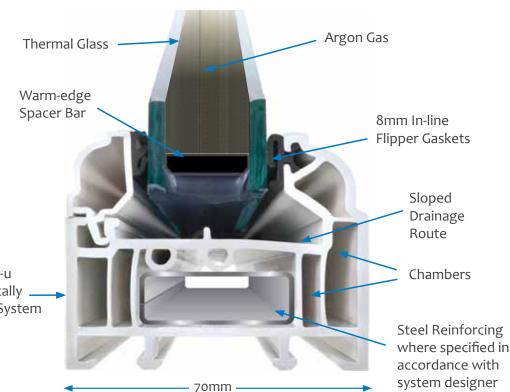

Ultimate Windows achieve an A+ Energy Rating with an Energy Index of 10 and a U-value of 1.4 (W/m2.K). High Quality PVC-u Material, Technically \_\_\_\_\_ Superior Profile System

The red glow shown left, on the internal face of the entire window area symbolises the amount of heat Ultimate windows retain.

As a result, the inside of your property remains warmer and more energy efficient.

Typical A-Rated Sealed Unit

Reduce home heat loss and save money with Ultimate Energy Efficient Windows.

specification

The floating central mullion allows the windows to benefit from the maximum opening without the obstruction of a fixed vertical frame between the opening sashes