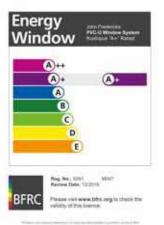

Ultimate window profiles along with the glass sealed unit specification are fed into a computerised simulation test to measure:-

Solar heat gain

Thermal losses

Air losses

Based on the results, windows are then rated from A-G with A-Rating being the most thermally efficient.

# Why choose Ultimate?

In order to meet the governments thermal performance targets and current Building Regulations, all replacement PVC-u windows are to achieve a U-value not exceeding 1.6 (W/m2.K), therefore certified to Energy Rating 'C' or better.

Ultimate Windows achieve an A+ Energy Rating with an Energy Index of 10 and a U-value of 1.4 (W/m2.K). High Quality PVC-u Material, Technically \_\_\_\_\_ Superior Profile System

The red glow shown left, on the internal face of the entire window area symbolises the amount of heat Ultimate windows retain.

## BFRC. Window Energy Ratings

Windows are assessed using specific glazing and given a rating from A-G for energy efficiency.

Modern Design • High Security • Energy Efficient

PVC-u Windows & Doors

Windows Doors Glazed Extensions