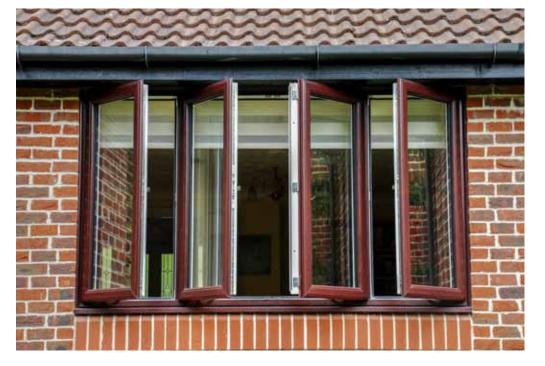

# Bi-fold Doors

Bi-fold doors are designed to provide the ultimate view. These stunning doors instantly create a contemporary look and feel.

With sleek profiles and sympathetically designed handles the doors simply concertina together so you are able to enjoy the maximum opening and invite the outside in.

Modern Bi-folds are designed to withstand the rigours of the UK climate allowing you to sit back and enjoy your garden in comfort all year round.

Bi-folds are available in up to 7 door leafs, over 20 different opening configurations and a range of frame and furniture colour options.