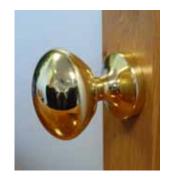

#### **Ornate Door Knobs**

This elegant range is available in both Polished Chrome and Polished Brass. (Please note:- These options are not a match for door handles and letter boxes shown)

Umbrella Knob Polished Chrome

Dome Knob Polished Chrome

Umbrella Knob Polished Brass

Dome Knob Polished Brass