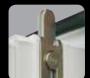

# **Smart Safety Solutions**

For your safety, easy clean/fire escape hinges are fitted as standard to all side-opening windows. These will open fully to give you an alternative means of fire escape (dependent on window size) and can slide towards the centre to allow easy external cleaning.

Turn the slot-bolts located on the top and bottom hinges 90° and simply slide the window across for easy external cleaning. The window will automatically realign upon closing.

The unique dual purpose key can be used to lock your window handle and to operate the hinge slot-bolts as shown right.

Key release fire escape/ easy clean mode