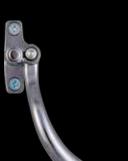

# White handle

Graphite

Gold Teardrop Handle

Graphite Teardrop Handle

Antique Black Teardrop Handle

Chrome Monkey Tail Handle

Graphite Monkey Tail Handle

Antique Black Monkey Tail Handle