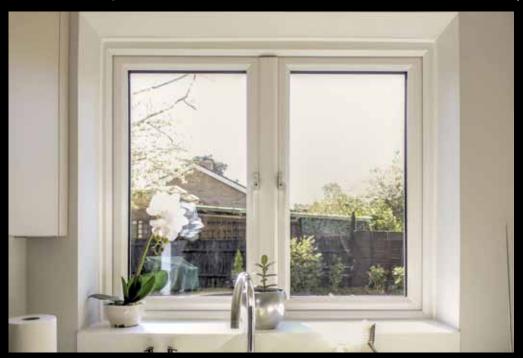

As a result, the inside of your property remains warmer and more energy efficient.

Typical A-Rated Sealed Unit

Reduce home heat loss and save money with Ultimate Energy Efficient Windows.

specification

The floating central mullion allows the windows to benefit from the maximum opening without the obstruction of a fixed vertical frame between the opening sashes