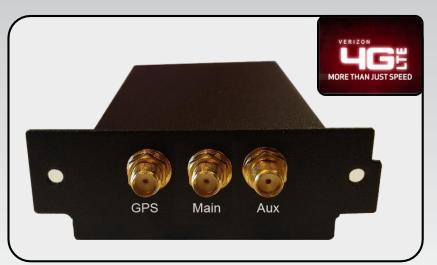

#### **Technical Specifications**

| Antenna Ports | 1 – GPS SMA Female, 2 – Modem SMA Female for Main and Diversity antennas                                     |
|---------------|--------------------------------------------------------------------------------------------------------------|
| SIM Slot      | Full-Size SIM (1FF)                                                                                          |
| Modem Slot    | 1 – Full-Size Mini PCIe Slot                                                                                 |
| SD Card Slot  | 1 – Full-Size SDXC SD Card Slot                                                                              |
| GPS Module    | 1 – High Sensitivity SiRF GPS module with connection up to 20 satellites for the most accurate geo-reference |
| Software      | Direct communication inside MCU, Windows-based Connect Manager for PC                                        |
| OS Support    | Windows 7/ Linux                                                                                             |
| Approvals     | FCC, CE, Mil-STD-810F                                                                                        |
| Environmental | -30 °C ~ 80 °C / 80% RH                                                                                      |
| Power Supply  | USB 2.0 Powered on PC, 12vdc direct power connection on MCU                                                  |
| Dimensions    | 60mm W × 107mm L × 22mm H                                                                                    |