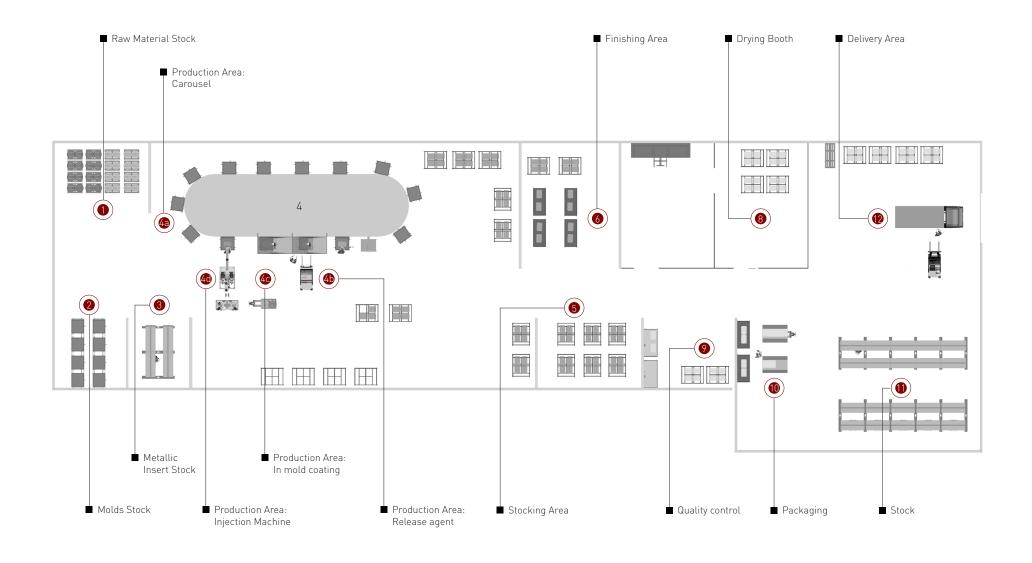

te







## **PU SYSTEM**











# **PRODUCTION**



### **RELEASE AGENT AND POURING**

**POZZI**LAB classic rigid foam

A special mix of solvents expecially produced to allow the optimal release of final piece.



Polyurethane is spread into the mould with SAIP equipment.



Polyurethane becomes hard and it's possible to open the mold. It takes the form of the mold.



The correct choice of Polyurethane System will generate the better result and the optimal characteristics.



THE PROJECT **MODEL** MOLD PU SYSTEM PRODUCTION concept system definition & final draws equipment definitions model details PU system release agent and pouring



















## FINAL RESULT

THE PROJECT MODEL MOLD PU SYSTEM PRODUCTION FINAL RESULT

## **PRODUCTS - SOME DETAILS**































## WHAT ELSE?

### headquarter

via Manzoni, 6 22060 Arosio, Como - ITALY tel +39 031 761 313 fax +39 031 761 546

> info@pozziarosio.com www.pozziarosio.com

#### CERTIFICATIONS