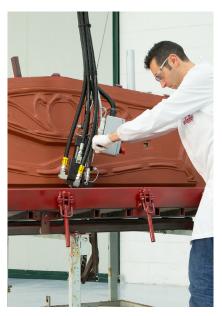

### **RELEASE AGENT AND POURING**

**POZZI**LAB classic rigid foam

A special mix of solvents expecially produced to allow the optimal release of final piece.

Polyurethane is spread into the mould with SAIP equipment.

Polyurethane becomes hard and it's possible to open the mold. It takes the form of the mold.

The correct choice of Polyurethane System will generate the better result and the optimal characteristics.

THE PROJECT **MODEL** MOLD PU SYSTEM PRODUCTION concept system definition & final draws equipment definitions model details PU system release agent and pouring