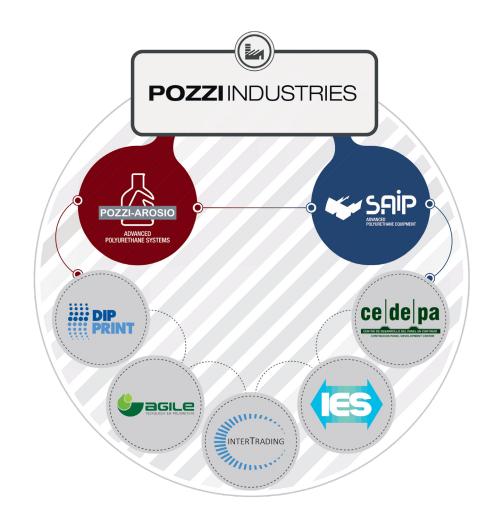

## **M** POZZI INDUSTRIES

IDEA and its CONCEPT.

NOT ONLY a number of Companies
but a strong and well defined Group.

Pozzi Industries is the synergy of competences in chemical, equipment, research, surfaces and decoration. We can provide high quality solution for a single customer necessity, or organize a synergic multicompany answer to complex requests.