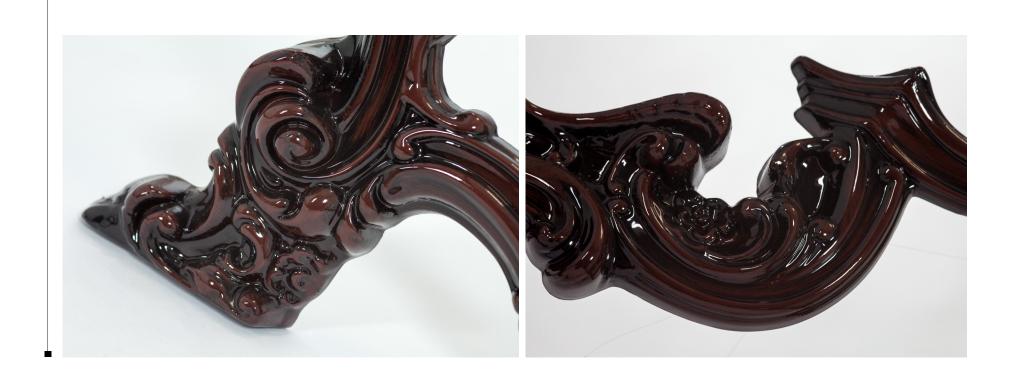

in high pressure formulate







## **PU SYSTEM**











# **PRODUCTION**



### **RELEASE AGENT AND POURING**

**POZZI**LAB classic rigid foam

A special mix of solvents expecially produced to allow the optimal release of final piece.



Polyurethane is spread into the mould with SAIP equipment.



Polyurethane becomes hard and it's possible to open the mold. It takes the form of the mold.



The correct choice of Polyurethane System will generate the better result and the optimal characteristics.



THE PROJECT **MODEL** MOLD PU SYSTEM PRODUCTION concept system definition & final draws equipment definitions model details PU system release agent and pouring



















## FINAL RESULT

THE PROJECT MODEL MOLD PU SYSTEM PRODUCTION FINAL RESULT

## **PRODUCTS - SOME DETAILS**































## WHAT ELSE?

### headquarter

via Manzoni, 6 22060 Arosio, Como - ITALY tel +39 031 761 313 fax +39 031 761 546

> info@pozziarosio.com www.pozziarosio.com

#### CERTIFICATIONS