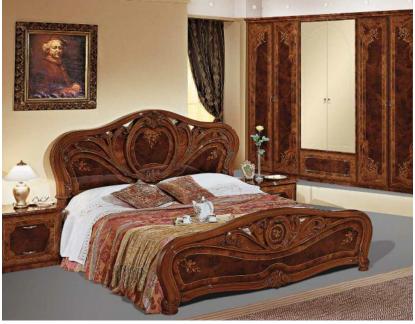

essure formulate







## **PU SYSTEM**











# **PRODUCTION**



### **RELEASE AGENT AND POURING**

**POZZI**LAB classic rigid foam

A special mix of solvents expecially produced to allow the optimal release of final piece.



Polyurethane is spread into the mould with SAIP equipment.



Polyurethane becomes hard and it's possible to open the mold. It takes the form of the mold.



The correct choice of Polyurethane System will generate the better result and the optimal characteristics.



THE PROJECT **MODEL** MOLD PU SYSTEM PRODUCTION concept system definition & final draws equipment definitions model details PU system release agent and pouring



















## FINAL RESULT

THE PROJECT MODEL MOLD PU SYSTEM PRODUCTION FINAL RESULT

## **PRODUCTS - SOME DETAILS**































## WHAT ELSE?

### headquarter

via Manzoni, 6 22060 Arosio, Como - ITALY tel +39 031 761 313 fax +39 031 761 546

> info@pozziarosio.com www.pozziarosio.com

#### CERTIFICATIONS