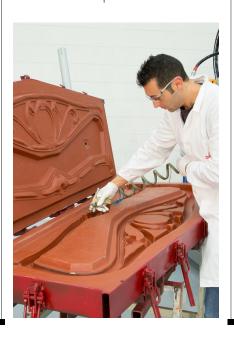

### **RELEASE AGENT AND POURING**

**POZZI**LAB classic rigid foam

A special mix of solvents expecially produced to allow the optimal release of final piece.

Polyurethane is spread into the mould with SAIP equipment.

Polyurethane becomes hard and it's possible to open the mold. It takes the form of the mold.

The correct choice of Polyurethane System will generate the better result and the optimal characteristics.

THE PROJECT **MODEL** MOLD PU SYSTEM PRODUCTION concept system definition & final draws equipment definitions model details PU system release agent and pouring