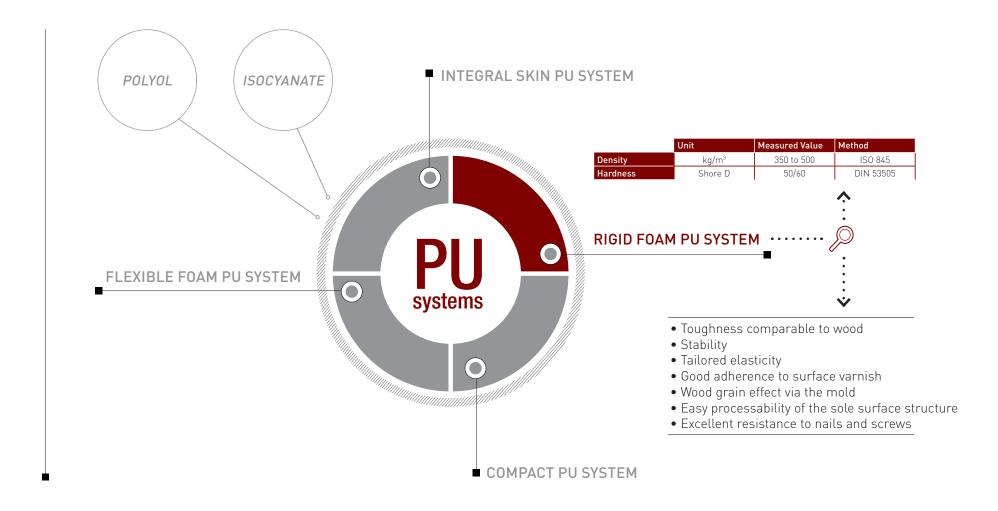

DEL

MOLD

PU SYSTEM PRODUCTION

FINAL RESULT

concept system definition & final draws equipment definitions model details mold

PU system release agent and pouring raw piece products

## **EQUIPMENT DEFINITIONS**

**POZZI**LAB classic rigid foam

#### The correct equipment

for the correct work and color for coloured pieces.





## MODEL





**POZZILAB** classic rigid foam

#### The model

will be the positive piece for the molder

#### All details will be

verified and approved





# MOLD

THE PROJECT

MODEL

MOLD

PU SYSTEM PRODUCTION

FINAL RESULT

concept system definition & final draws equipment definitions model details mold

PU system release agent and pouring raw piece products





#### Epoxy resin mold

designed to contain high pressure formulate







## **PU SYSTEM**











# **PRODUCTION**



### **RELEASE AGENT AND POURING**

**POZZI**LAB classic rigid foam

A special mix of solvents expecially produced to allow the optimal release of final piece.



Polyurethane is spread into the mould with SAIP equipment.



Polyurethane becomes hard and it's possible to open the mold. It takes the form of the mold.



The correct choice of Polyurethane System will generate the better result and the optimal characteristics.



THE PROJECT **MODEL** MOLD PU SYSTEM PRODUCTION concept system definition & final draws equipment definitions model details PU system release agent and pouring



















## FINAL RESULT

THE PROJECT MODEL MOLD PU SYSTEM PRODUCTION FINAL RESULT

## **PRODUCTS - SOME DETAILS**































## WHAT ELSE?

### headquart