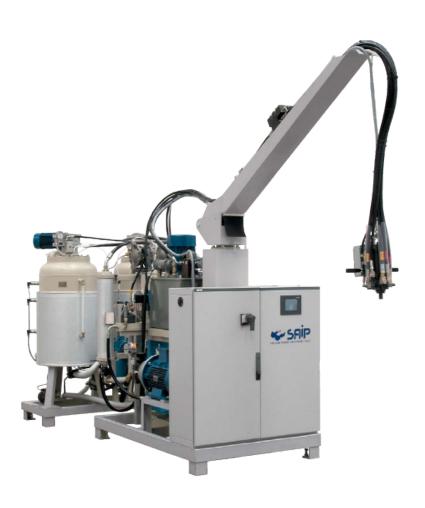

### **RELEASE AGENT AND POURING**

**POZZI**LAB classic rigid foam

A special mix of solvents expecially produced to allow the optimal release of final piece.

Polyurethane is spread into the mould with SAIP equipment.