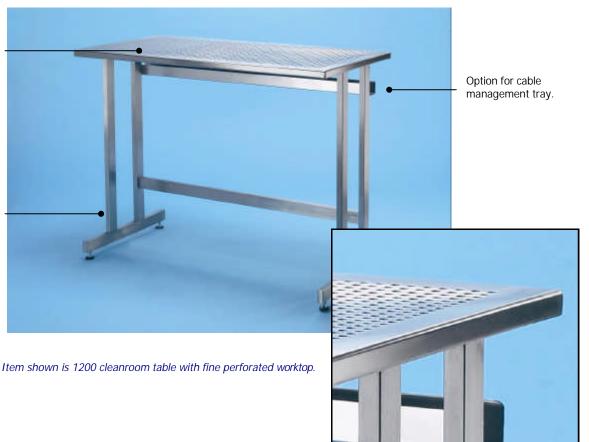

## Cleanroom table's & trolley's

Perforated or plain stainless steel worktop, all edges and corners fully welded, ground smooth and polished.

Fully self supporting stainless steel frame. Option available for powder coated mild steel.

| PRODUCT:      | Cleanroom table                          |
|---------------|------------------------------------------|
| TYPE:         | Perforated worksurface                   |
| CONSTRUCTION: | 316 grade stainless steel as standard    |
| FINISH:       | 'Supersilk' satin polish, all components |
| WORK SURFACE: | One piece, 16swg                         |
|               |                                          |

## **OPTIONS**:

- Manufactured in any modular size up to 3000mm long.
- Level adjusting feet or locking castors.
- Plain or perforated stainless steel worktops.
- Static dissipative laminated worktops.
- Integrally formed rear or end return upstands.